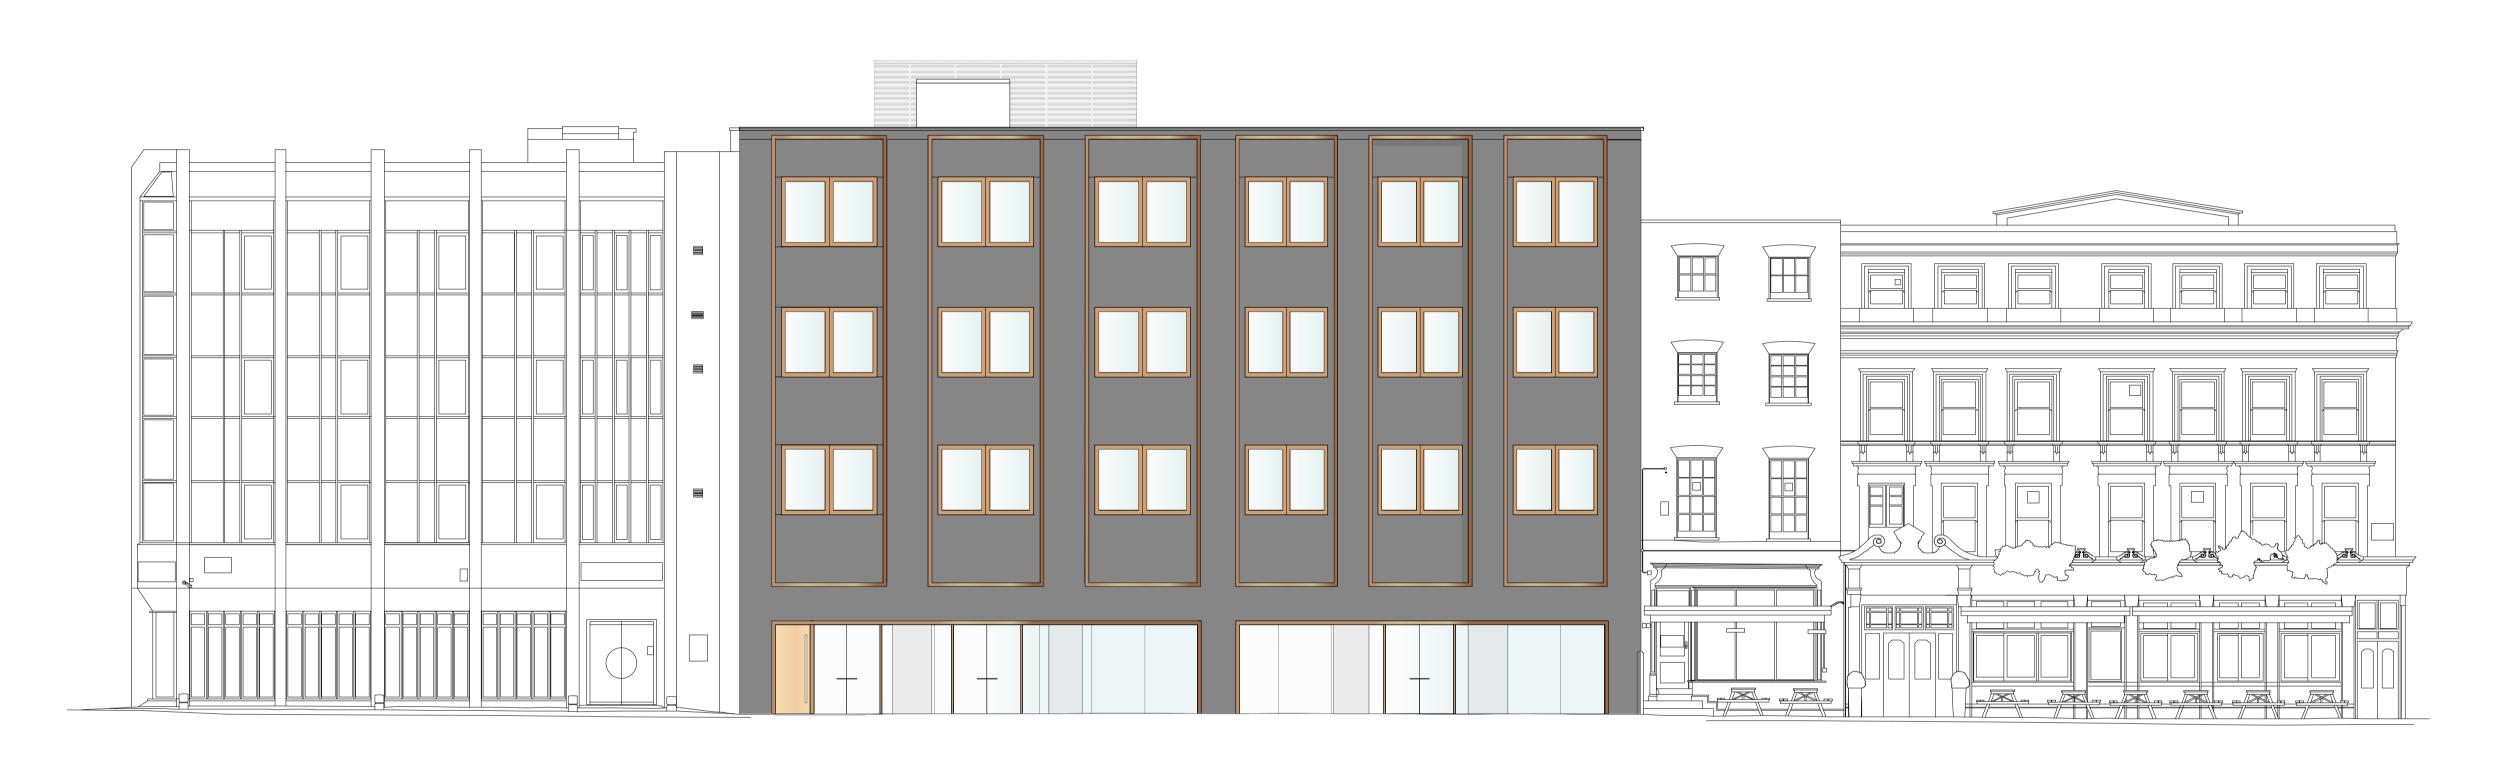

Navigation Plan 1:100 @ A1

Site

Proposed South Elevation 1:100 @ A1

DRAWING NOTES:

All dimensions to be checked on site prior to commencement of any works, and/or preparation of any shop drawings.

Sizes of and dimensions to any structural elements are indicative only. See structural engineers drawings for actual sizes/dimensions.

DO NOT SCALE FROM THIS DRAWING.

|    |                |                      |  |          |                                                                                                                                 |                            | 0                             |                                 | 5 10 M                                                                                                 |  |  |
|----|----------------|----------------------|--|----------|---------------------------------------------------------------------------------------------------------------------------------|----------------------------|-------------------------------|---------------------------------|--------------------------------------------------------------------------------------------------------|--|--|
|    | DRAWING NOTES: |                      |  |          | Proposed South Elevation                                                                                                        |                            |                               | ntion                           | Buckley Gray Yeoman                                                                                    |  |  |
|    |                |                      |  |          | SCALE                                                                                                                           | 1:100 @ A1<br>(1:200 @ A3) | DRAWING FILE<br>000 Drawing N |                                 | Studio 4.04 The Tea Building 56 Shoreditch High Street London E1 6JJ T: 020 7033 9913 F: 020 7033 9914 |  |  |
|    |                |                      |  |          | DATE                                                                                                                            | Dec 2015                   | DRAWN BY                      |                                 |                                                                                                        |  |  |
| ·s |                |                      |  |          | DWG No. 881_GE-01                                                                                                               |                            | A NFU Mutual                  |                                 |                                                                                                        |  |  |
|    |                | A Planning Amendment |  | 23.02.16 |                                                                                                                                 |                            |                               |                                 | PROJECT 4-8 Maple Street                                                                               |  |  |
|    |                | REVISION             |  | DATE     | Information contained on this drawing is the sole copyright<br>Buckley Gray Yeoman and is not to be reproduced without their pe |                            |                               | oyright of<br>their permission. | ion.                                                                                                   |  |  |