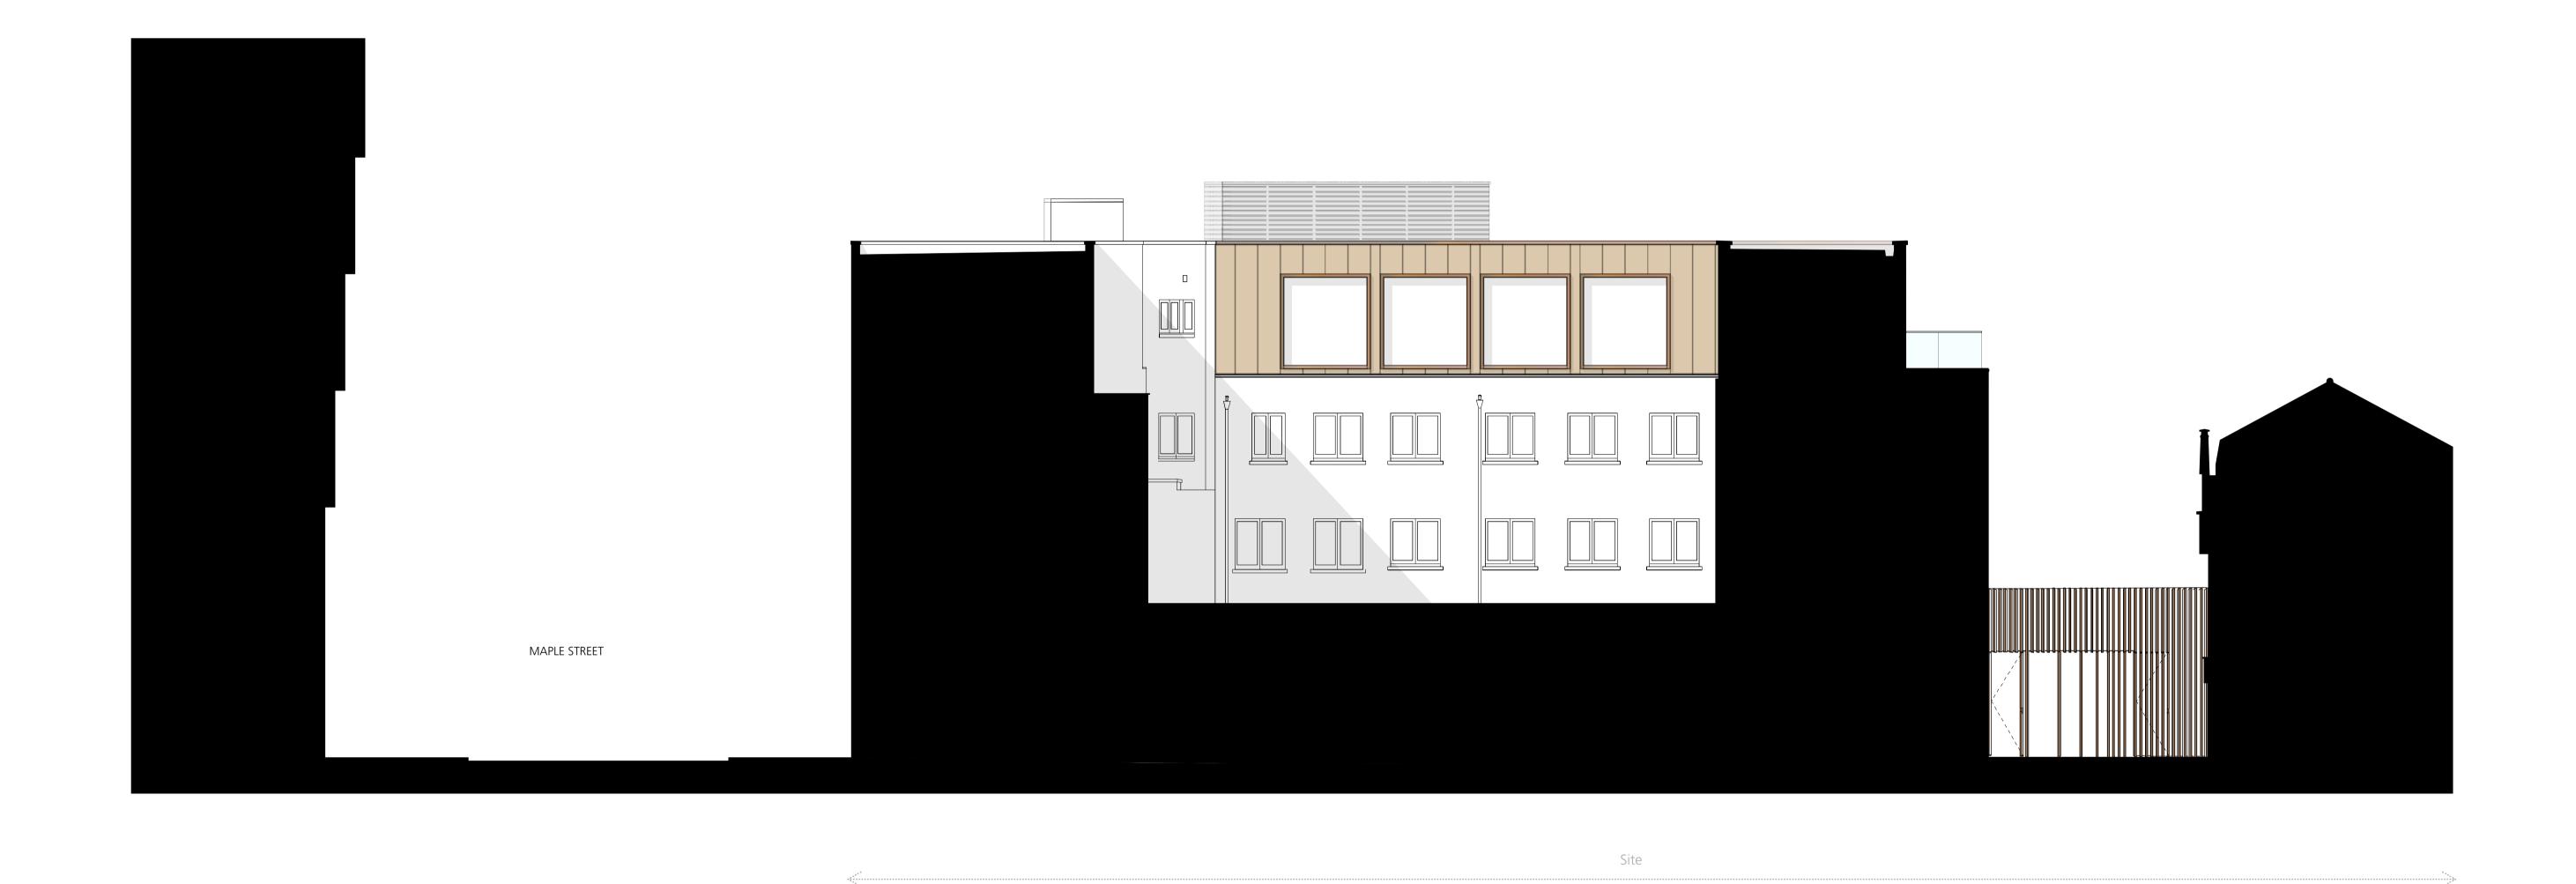

Navigation Plan 1:500 @ A1

East Elevation 1:100 @ A1

DRAWING NOTES:

All dimensions to be checked on site prior to commencement of any works, and/or preparation of any shop drawings.

Sizes of and dimensions to any structural elements are indicative only. See structural engineers drawings for actual sizes/dimensions.

DO NOT SCALE FROM THIS DRAWING.

| DRAWING NOTES: | DRAWING                       |              |
|----------------|-------------------------------|--------------|
|                | Proposed Ea                   | ıst Elevat   |
|                | SCALE 1:100 @ A1 (1:200 @ A3) | DRAWING FILE |
| ion.           | DEC 2015                      | DRAWN BY     |
|                | DWG No. 881 GF-02             |              |

evation Buckley Gray Yeoman G FILE REF Studio 4.04 The Tea Building 56 Shoreditch High Street London E1 6JJ T: 020 7033 9913 F: 020 7033 9914 JD REVISION NFU Mutual 881\_GE-02 DRAWING STATUS PROJECT PLANNING 4-8 Maple Street Planning Amendments 23.02.16 Information contained on this drawing is the sole copyright of Buckley Gray Yeoman and is not to be reproduced without their permissio REVISION DATE