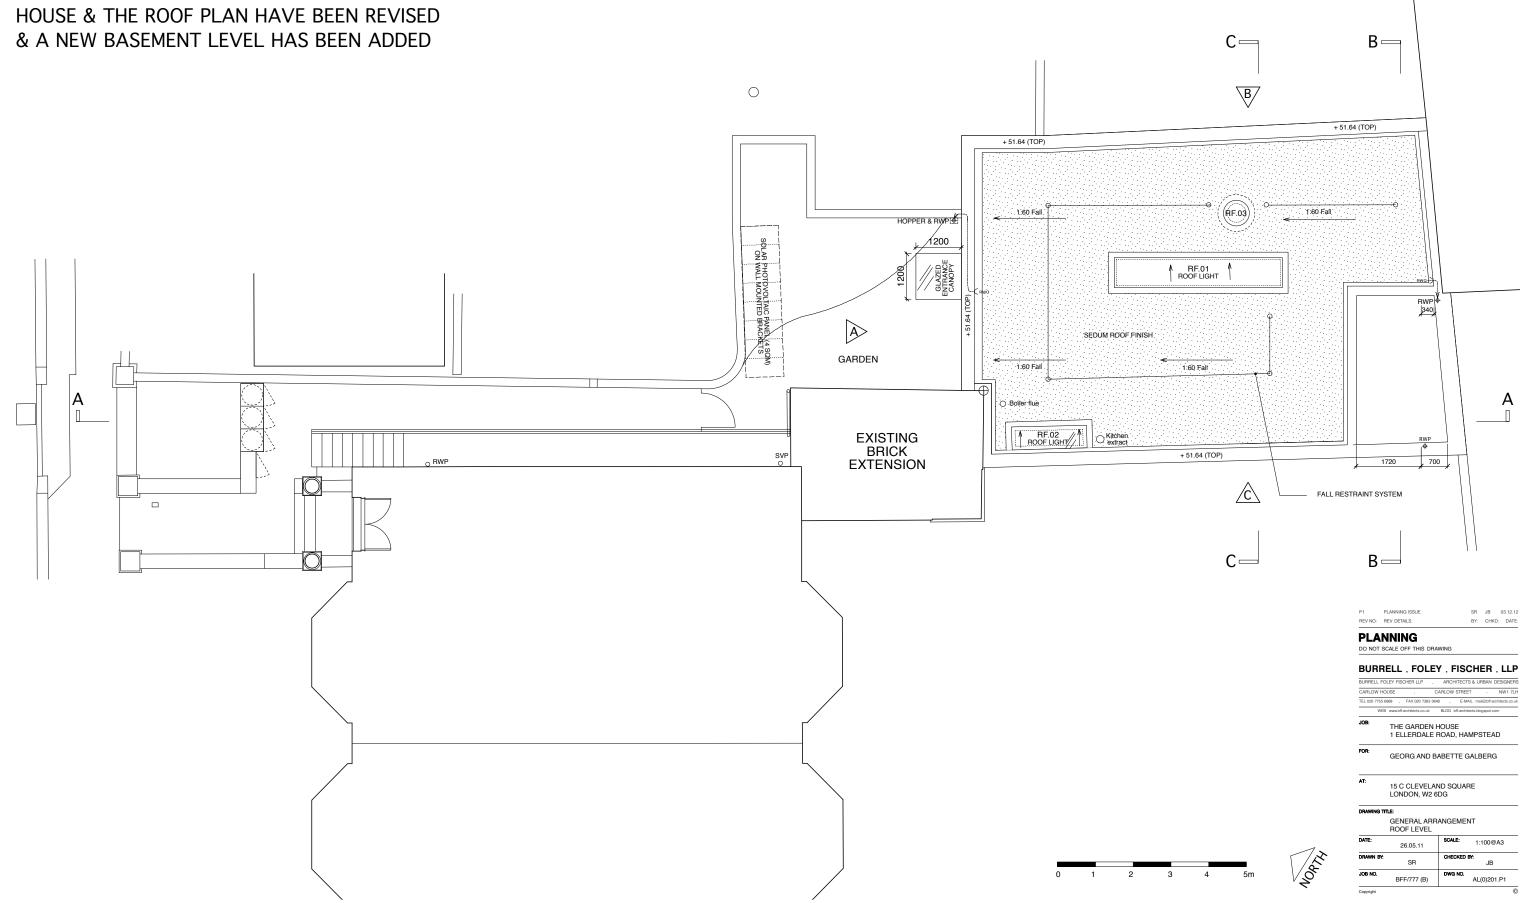

ALL PROPOSALS, APART FROM THE INTERNAL LAYOUT OF THE HOUSE ARE AS PER THE DRAWINGS SUBMITTED AS AN AMENDMENT TO APPLICATION 2010/5841/P WHICH WAS SUBSEQUENTLY APPROVED FOR PLANNING PERMISSION. THE INTERNAL LAYOUT OF THE