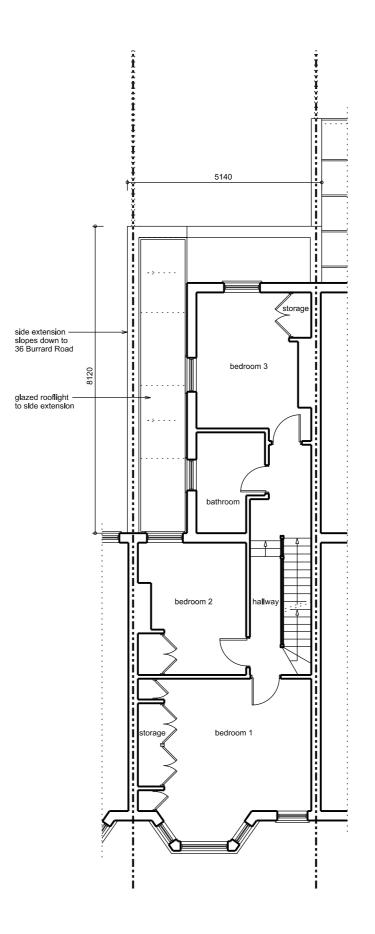

A 06.09.15 height of side extension revised

2 first floor plan

new construction to 32 Burrard Road rear conservatory

kitchen layout reconflgured

fire-rated pocket sliding door

new WC under stalr

5140

kitchen