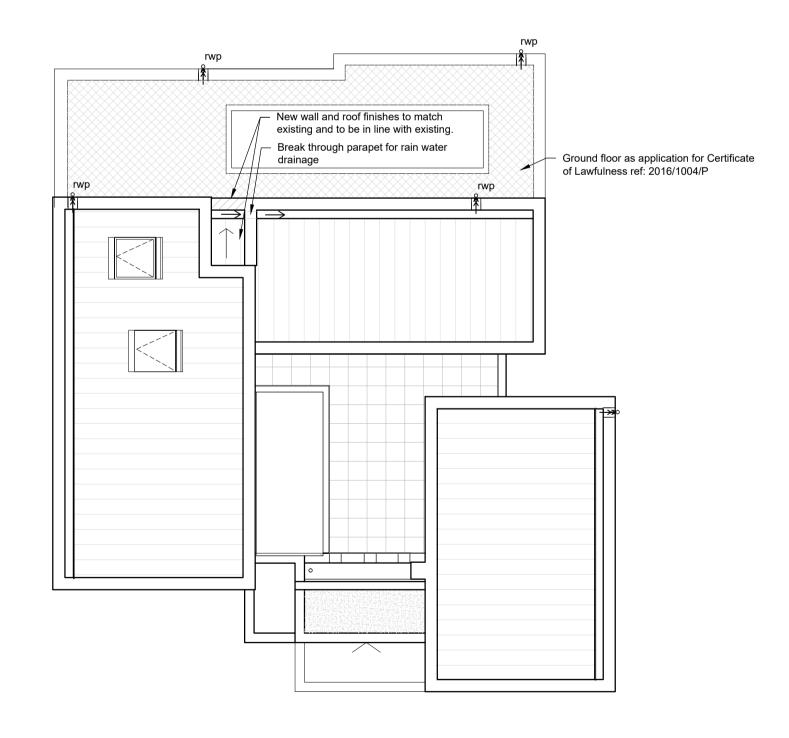

## Roof Plan As Proposed

Scale 1:100

NOTES:

| CLIENT:         |  |
|-----------------|--|
| Mr & Mrs Light  |  |
|                 |  |
|                 |  |
|                 |  |
|                 |  |
| PROJECT         |  |
|                 |  |
| 2 Fitzroy Close |  |
|                 |  |
| 2 Fitzroy Close |  |