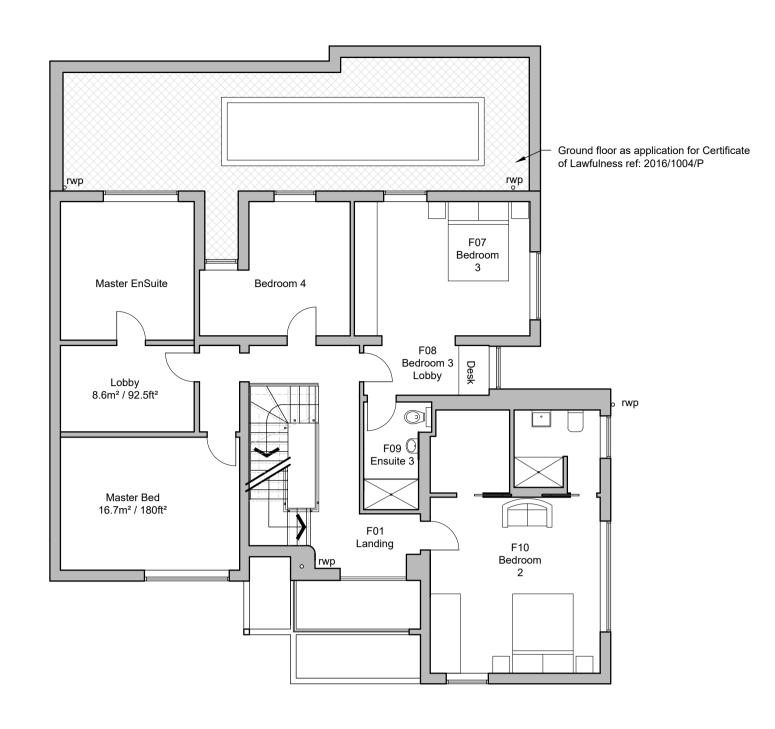

## First Floor Plan As Existing

Scale 1:100



## First Floor Plan As Proposed

Scale 1:100



## Roof Plan As Existing

Scale 1:100



## Roof Plan As Proposed

Scale 1:100



NOTES:

| CLIENT:         |  |
|-----------------|--|
| Mr & Mrs Light  |  |
|                 |  |
|                 |  |
|                 |  |
|                 |  |
| PROJECT         |  |
|                 |  |
| 2 Fitzroy Close |  |
|                 |  |
| 2 Fitzroy Close |  |

DRAWING TITLE

Plans

Window

PLANNING

Existing and Proposed

Removal of First Floor Rear

| SCALE:      | 1:100 @ A1 |
|-------------|------------|
| DATE:       | 02/15      |
| DRAWN:      | JS/AB      |
| CHECKED BY: | CW         |



32 St Thomas Street
Winchester
Hampshire
SO23 9HJ
Tel: 01962 813344 Fax: 01962 813345
Email: in