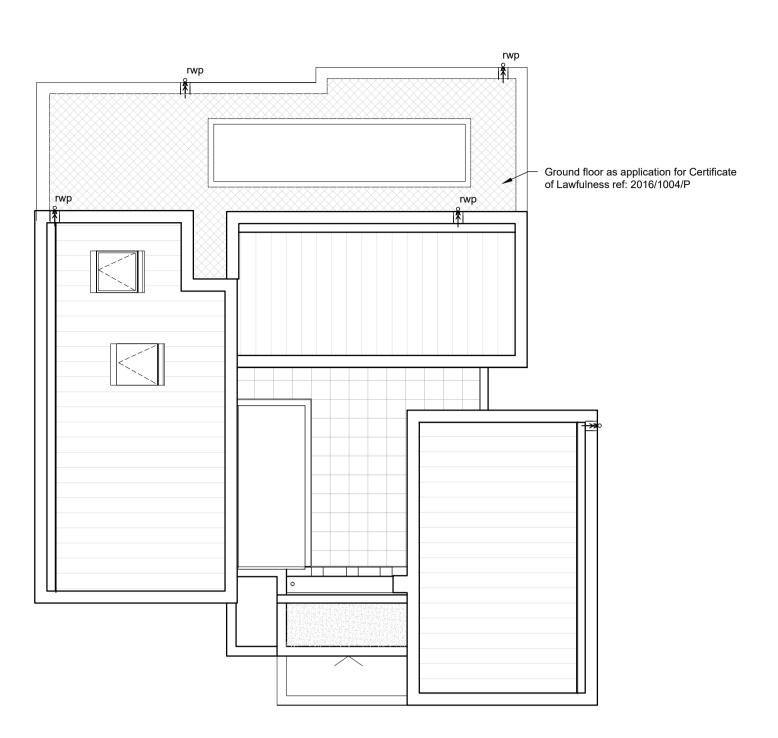

## First Floor Plan As Existing

Scale 1:100



## First Floor Plan As Proposed

Scale 1:100



## Roof Plan As Existing

Scale 1:100



## Roof Plan As Proposed

Scale 1:100



NOTES:

| CLIENT:         |  |
|-----------------|--|
| Mr & Mrs Light  |  |
|                 |  |
|                 |  |
|                 |  |
|                 |  |
| PROJECT         |  |
|                 |  |
| 2 Fitzroy Close |  |
|                 |  |
| 2 Fitzroy Close |  |

DRAWING TITLE

Plans

Window

PLANNING

Existing and Proposed

Removal of First Floor Rear

| SCALE:      | 1:100 @ A1 |
|-------------|------------|
| DATE:       | 02/15      |
| DRAWN:      | JS/AB      |
| CHECKED BY: | CW         |



32 St Thomas Street
Winchester
Hampshire
SO23 9HJ
Tel: 01962 813344 Fax: 01962 813345
Email: info@witchercrawford.com
Web: www.witchercrawford.com

NB: Works approved under applications 2014/