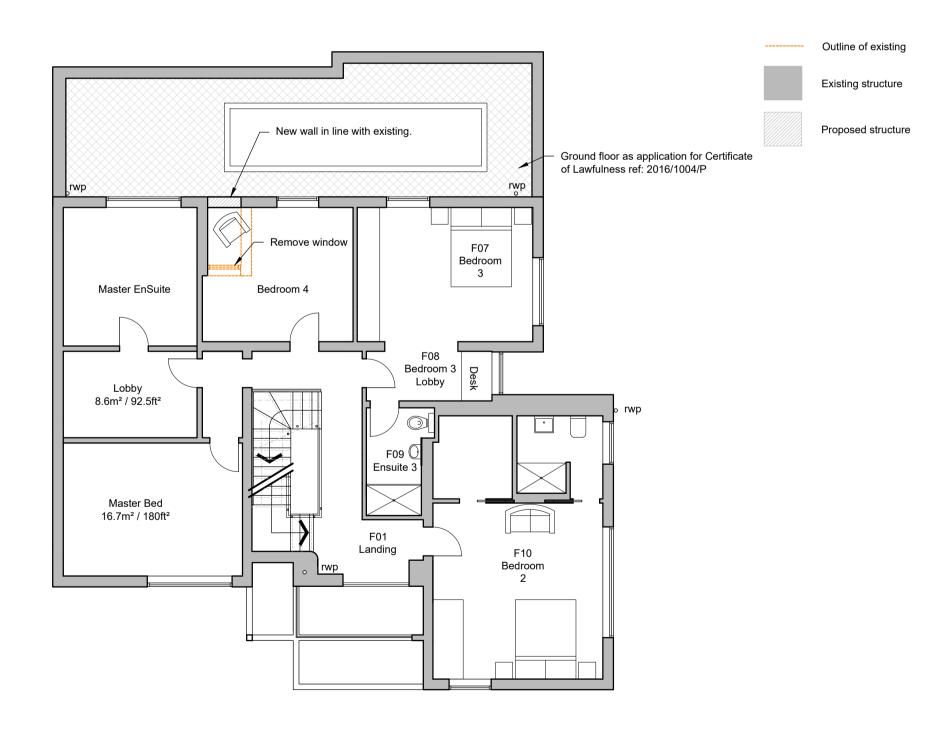

## First Floor Plan As Existing

Scale 1:100



## First Floor Plan As Proposed

Scale 1:100



## Roof Plan As Existing

Scale 1:100



## Roof Plan As Proposed

Scale 1:100



NOTES:

| CLIENT:         |  |
|-----------------|--|
| Mr & Mrs Light  |  |
|                 |  |
|                 |  |
|                 |  |
|                 |  |
| PROJECT         |  |
|                 |  |
| 2 Fitzroy Close |  |
|                 |  |
| 2 Fitzroy Close |  |

DRAWING TITLE

Plans

Window

PLANNING

Existing and Proposed

Removal of First Floor Rear

| SCALE:      | 1:100 @ A1 |
|-------------|------------|
| DATE:       | 02/15      |
| DRAWN:      | JS/AB      |
| CHECKED BY: | CW         |



32 St Thomas Street
Winchester
Hampshire
SO23 9HJ
Tel: 01962 813344 Fax: 01962 813345
Email: info@witchercrawford.com
Web: www.witchercrawford.