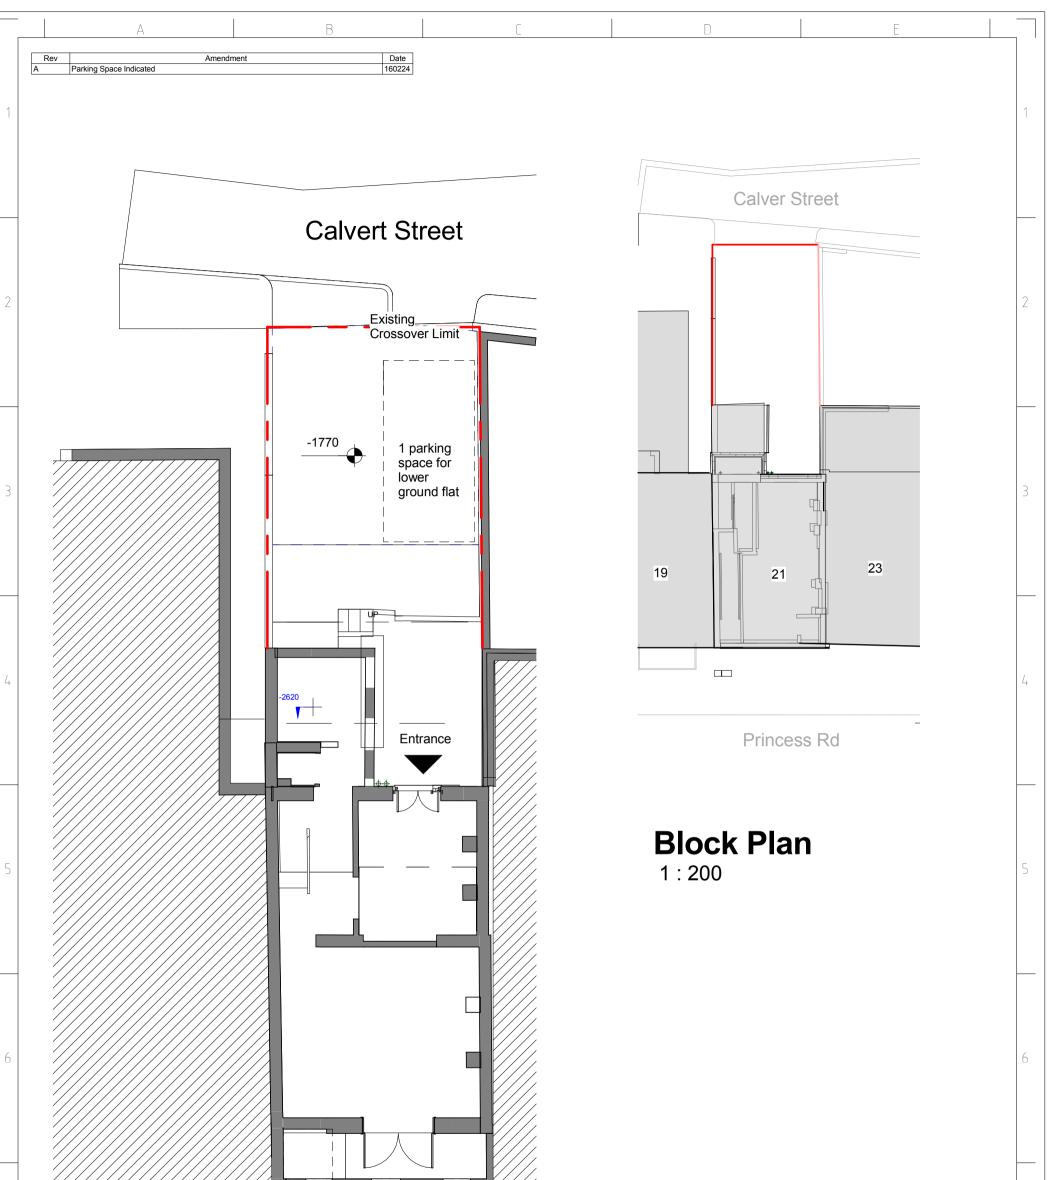

| xisting Low       | er Groui | nd Flo | or Leve                                                                                                |                                                                                                                                      | HEN W                                             | A <b>Y</b>      |                        |
|-------------------|----------|--------|--------------------------------------------------------------------------------------------------------|--------------------------------------------------------------------------------------------------------------------------------------|---------------------------------------------------|-----------------|------------------------|
| Om 2m             | 4m 6m    | 8m     | 10m                                                                                                    | ARCHITECTURE, F                                                                                                                      | PLANNING, PROJECT M<br>D FLOOR, COMI<br>PYNNACLES | IANAGEMENT, DE  |                        |
| VISUAL SCALE 1:10 | 0 @ A3   |        |                                                                                                        | STAN                                                                                                                                 | MORE, MIDDLE<br>TEL: 020 895                      |                 | 4AF                    |
|                   |          | Cli    | ent<br>Mr. P. Fraser                                                                                   | Site Address<br>21 Princess Road, Lond                                                                                               | on NW1 8JR                                        | Date<br>05/2015 | Scale Unless otherwiss |
|                   |          | Tit    | Existing Plans                                                                                         | For Class O application                                                                                                              |                                                   |                 | Sheet size<br>A3       |
|                   |          | or re  | s drawing remains the property of<br>eproduced without prior written<br>in mm. All plans drawn at 900m | of Stephen Wax Architecture and cannot be copied<br>consent. Unless otherwise stated dimensions shown<br>im above finish floor level | Drawing<br>SW276 10                               | Revision<br>A   | Sheet<br>1/1           |
| А                 | В        |        | C                                                                                                      | D                                                                                                                                    |                                                   | Ē               |                        |