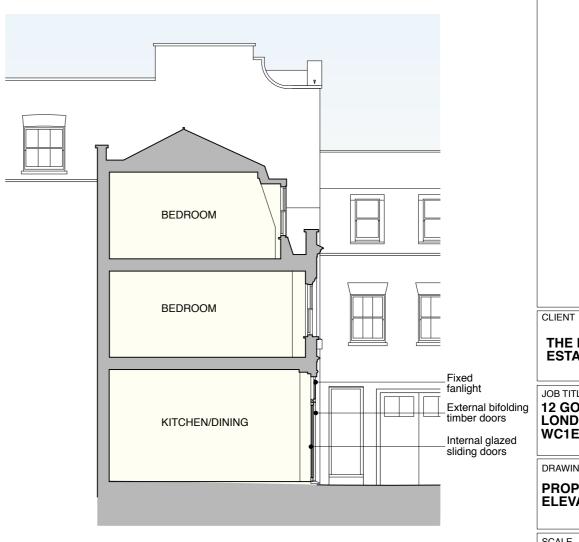

Existing garage doors adjusted to incorporate bifolding PROPOSED SECTION

Rear entrance to 23 Bedford Square

Building beyond Gower Mews on Bedford Square

**GOWER MEWS** 

doors with fixed fanlight above

Internal glazed sliding doors

Entrance to 12A Existing entrance door to 12

PROPOSED SECTION