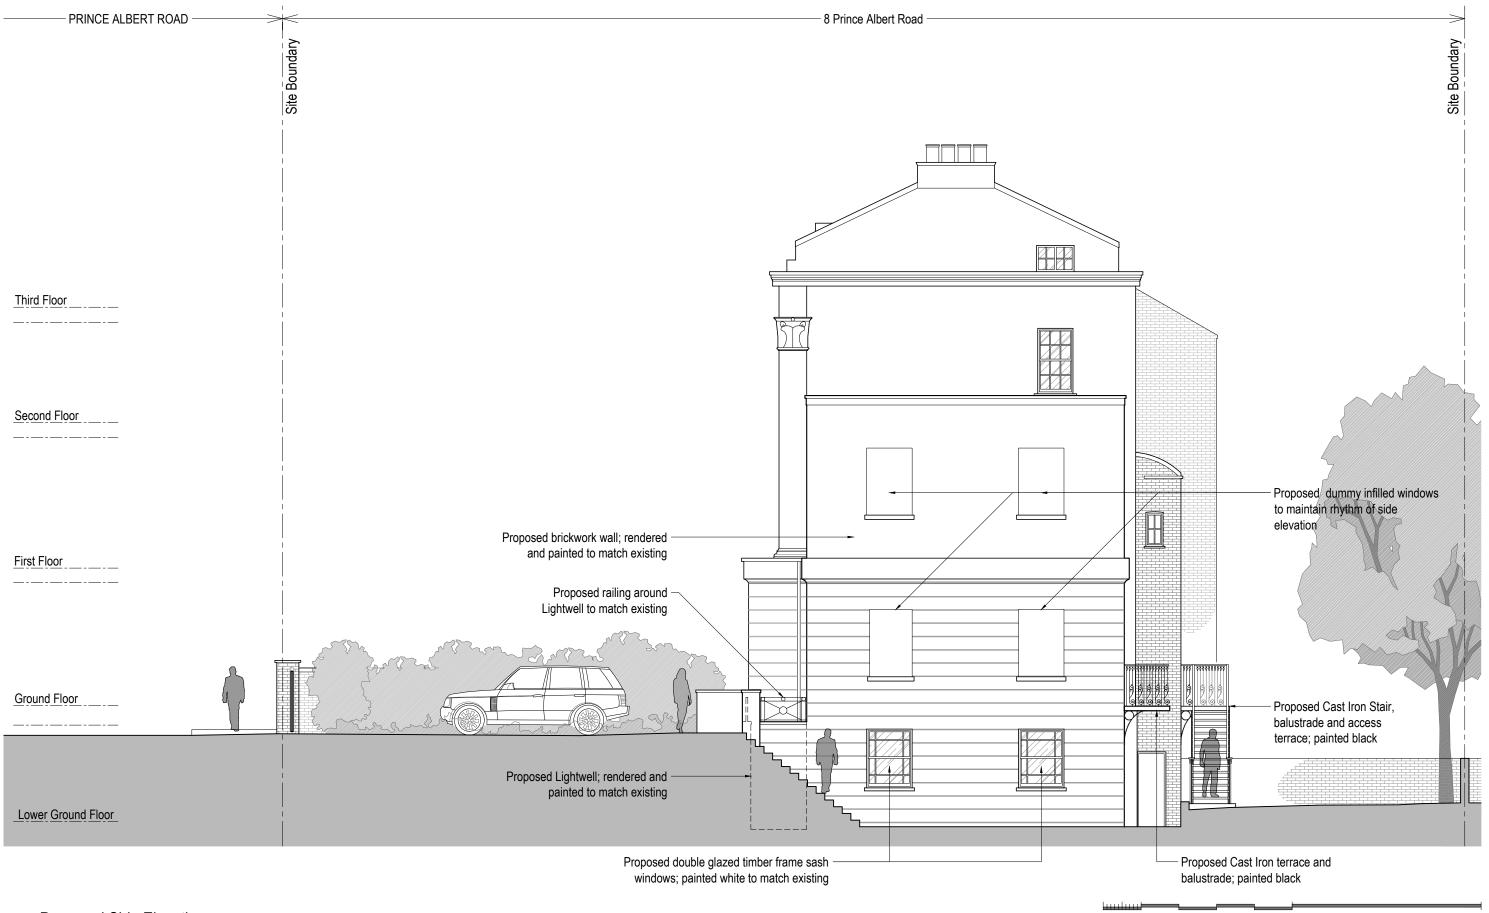

## Proposed Side Elevation

0 1

| Issued For                                                                                                      | Rev. | Description | Date | Signed | d Che | cked | Scale 1:100 @ A3 | Scale | Date                   |
|-----------------------------------------------------------------------------------------------------------------|------|-------------|------|--------|-------|------|------------------|-------|------------------------|
| PLANNING                                                                                                        |      |             |      |        |       |      | 1:50 @ A1        |       | 19.01.2                |
| General Notes:<br>THIS DRAWING HAS BEEN PREPARED BY DS DESIGN<br>SOLUTIONS AND THE DATA CONTAINED HEREIN MAY BE |      |             |      |        |       |      |                  |       | osed Elev<br>Elevation |
| USED OR REPRODUCED ONLY WITH DS DESIGN<br>SOLUTIONS' APPROVAL.                                                  |      |             |      |        |       |      |                  |       | nce Albert<br>on NW1 7 |