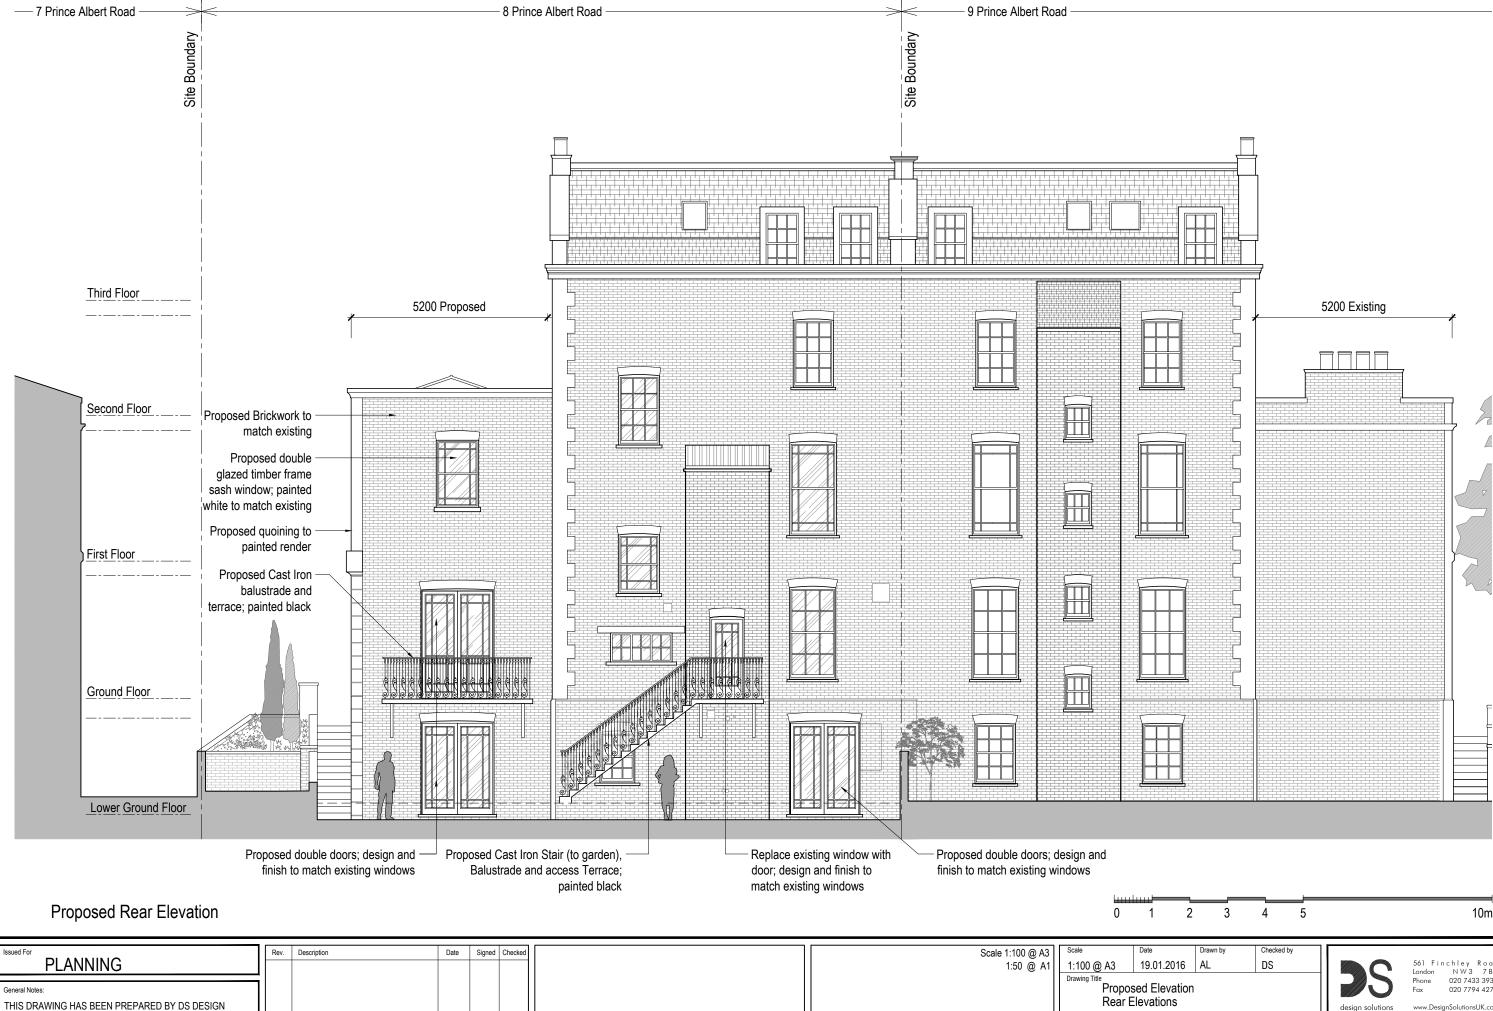

## Proposed Side Elevation

0 1

| Issued For                                                                                                      | Rev. | Description | Date | Signed | d Che | cked | Scale 1:100 @ A3 | Scale | Date                   |
|-----------------------------------------------------------------------------------------------------------------|------|-------------|------|--------|-------|------|------------------|-------|------------------------|
| PLANNING                                                                                                        |      |             |      |        |       |      | 1:50 @ A1        |       | 19.01.2                |
| General Notes:<br>THIS DRAWING HAS BEEN PREPARED BY DS DESIGN<br>SOLUTIONS AND THE DATA CONTAINED HEREIN MAY BE |      |             |      |        |       |      |                  |       | osed Elev<br>Elevation |
| USED OR REPRODUCED ONLY WITH DS DESIGN<br>SOLUTIONS' APPROVAL.                                                  |      |             |      |        |       |      |                  |       | nce Albert<br>on NW1 7 |