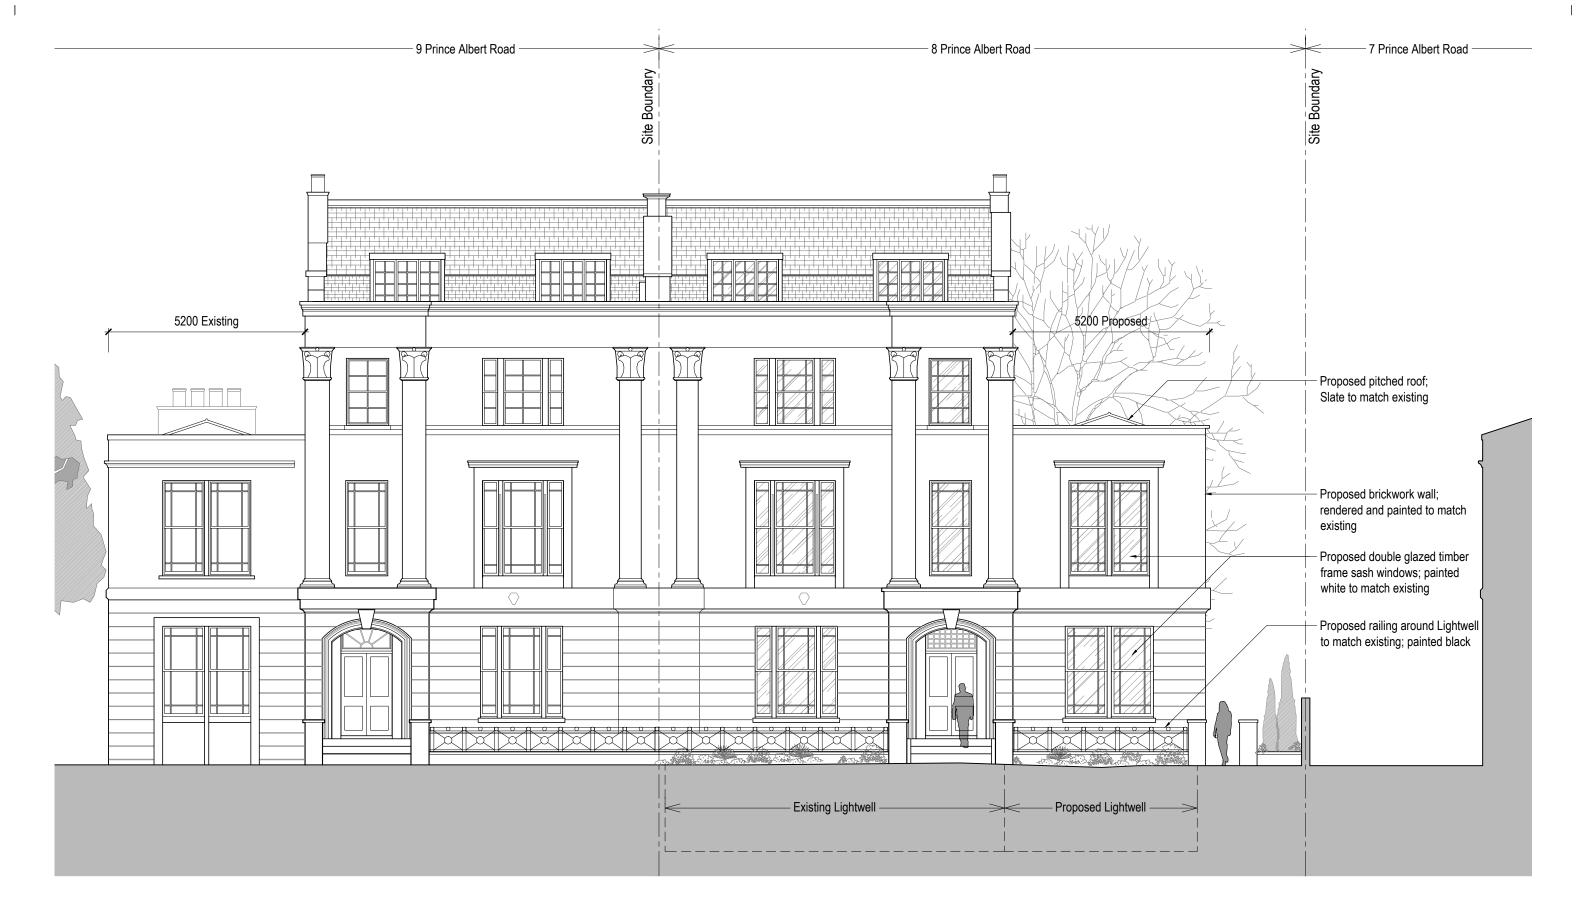

## Proposed Front Elevation

0 1

| Issued For<br>PLANNING                                                                                          | Rev. | Description | Date | Signed | d Che | ecked | Scale 1.100 @ AS | Scale<br>1:100 @ A3 | Date 19.01.20        |
|-----------------------------------------------------------------------------------------------------------------|------|-------------|------|--------|-------|-------|------------------|---------------------|----------------------|
| General Notes:<br>THIS DRAWING HAS BEEN PREPARED BY DS DESIGN<br>SOLUTIONS AND THE DATA CONTAINED HEREIN MAY BE |      |             |      |        |       |       |                  |                     | ed Elev<br>Elevatior |
| USED OR REPRODUCED ONLY WITH DS DESIGN<br>SOLUTIONS' APPROVAL.                                                  |      |             |      |        |       |       |                  |                     | e Albert<br>NW1 7    |

Project 8 Prince Albe London NW1

| 2                             | 3              | 4                | 5 |                                |                                                                               | 10m                         |
|-------------------------------|----------------|------------------|---|--------------------------------|-------------------------------------------------------------------------------|-----------------------------|
| 01.2016<br>Elevation<br>tions | Drawn by<br>AL | Checked by<br>DS |   | <b>D</b> S<br>design solutions | 561 Finchley<br>London NW3<br>Phone 02074<br>Fax 020779<br>www.DesignSolution | 7 B J<br>33 3939<br>94 4279 |
| pert Roa<br>/1 7SR            | d              |                  |   | Project no.<br>14/0313         | Drawing no.                                                                   | Revision<br>P01             |