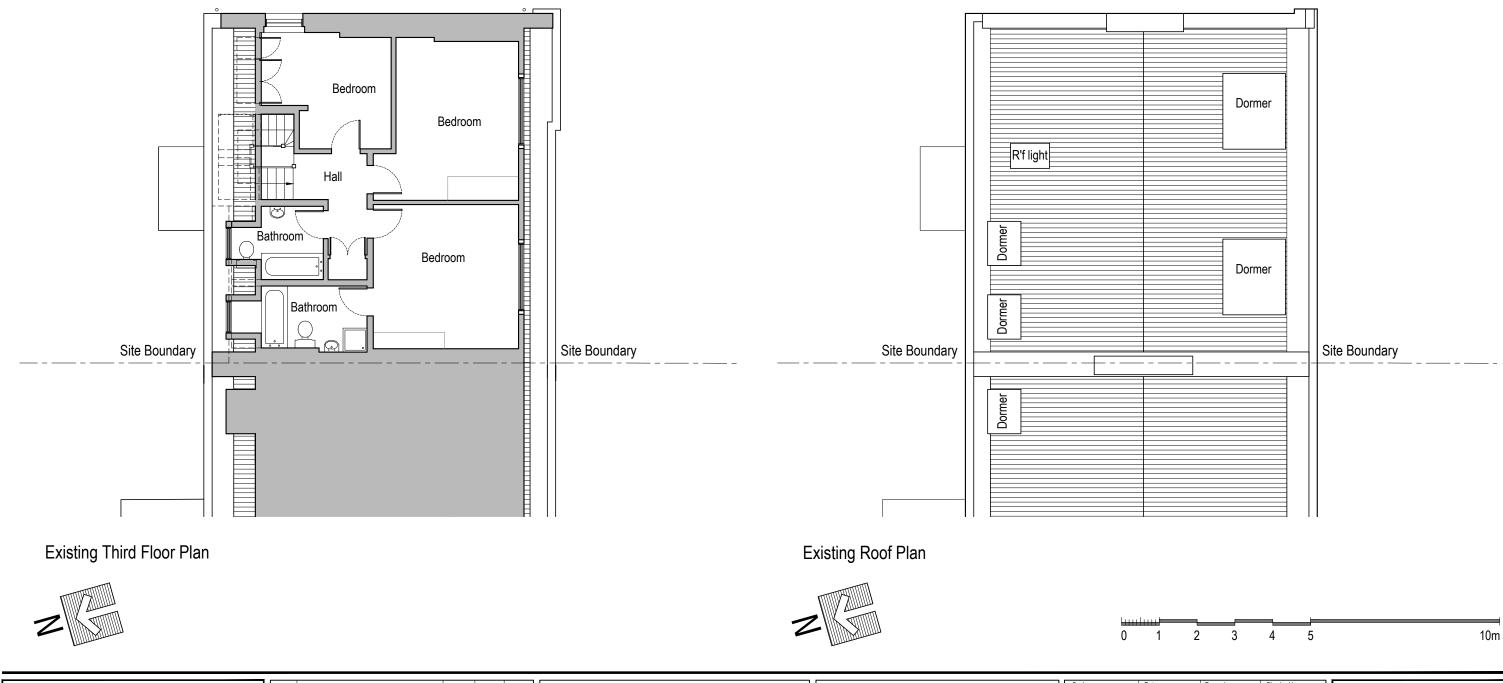

|                                                | 4  |
|------------------------------------------------|----|
| General Notes:                                 | 1  |
| THIS DRAWING HAS BEEN PREPARED BY DS DESIGN    |    |
| SOLUTIONS AND THE DATA CONTAINED HEREIN MAY BE |    |
| USED OR REPRODUCED ONLY WITH DS DESIGN         |    |
| SOLUTIONS' APPROVAL.                           |    |
|                                                | 11 |



| USED OR REPRODUCED ONLY WITH DS DES |
|-------------------------------------|
| SOLUTIONS' APPROVAL                 |

|         | Ground Floor  |
|---------|---------------|
| Project | 8 Prince Albe |









| Issued For                                                                                                                                                                        | Rev. | Description | Date | Signe | d Chec | ked | Scale 1:100 @ A3 | Scale                                           | Date                                                 |
|-----------------------------------------------------------------------------------------------------------------------------------------------------------------------------------|------|-------------|------|-------|--------|-----|------------------|-------------------------------------------------|------------------------------------------------------|
| PLANNING