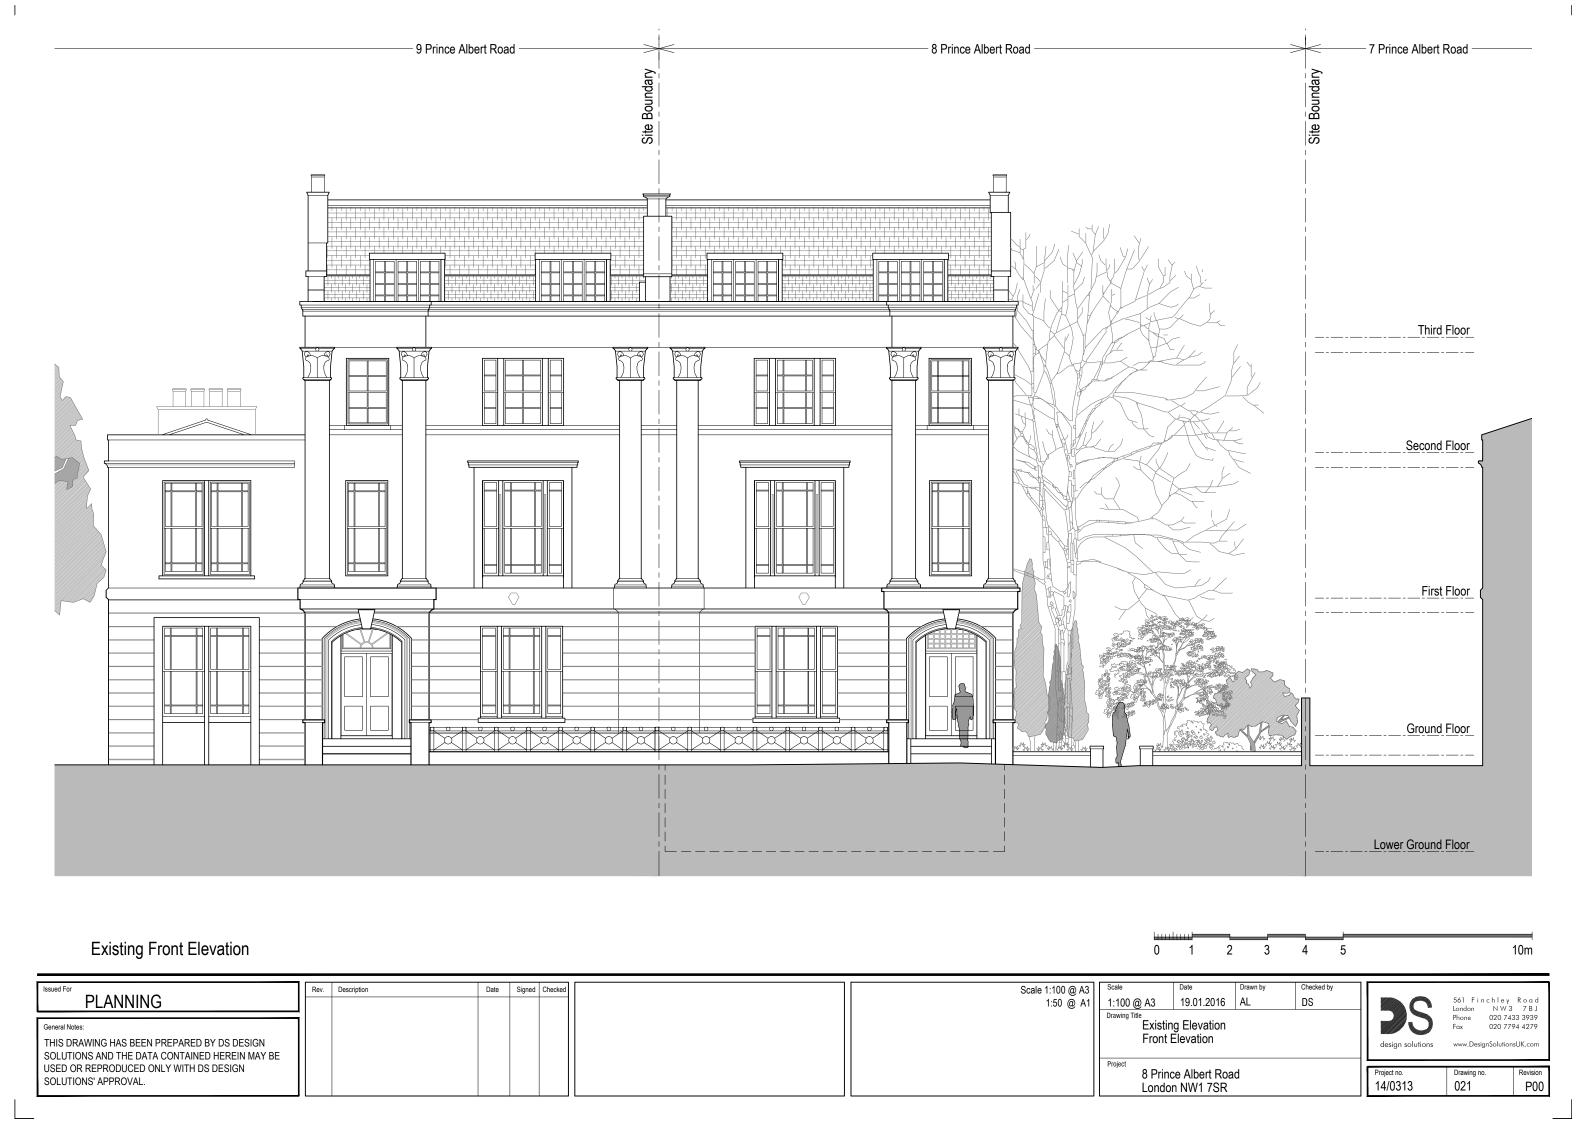

Existing Side Elevation

O 1 2 3 4 5

101

Issued For Scale 1:100 @ A3 | Scale | Date | Drawn by | Checked by

| PLANNING                                                                                                                                                               | Rev. | Description Date | Signed | Checked | Scale 1:100 @ #<br>1:50 @ # |                                    | @ A3 | Date 19.01.2016              | Drawn by | Checked by DS |                        | 561 Finchle<br>London NW |              |
|------------------------------------------------------------------------------------------------------------------------------------------------------------------------|------|------------------|--------|---------|-----------------------------|------------------------------------|------|------------------------------|----------|---------------|------------------------|--------------------------|--------------|
| General Notes:  THIS DRAWING HAS BEEN PREPARED BY DS DESIGN SOLUTIONS AND THE DATA CONTAINED HEREIN MAY BE USED OR REPRODUCED ONLY WITH DS DESIGN SOLUTIONS' APPROVAL. |      |                  |        |         |                             | Existing Elevation Side Elevations |      |                              |          | Phone         |                        |                          |              |
|                                                                                                                                                                        |      |                  |        |         |                             | Project                            |      | ice Albert Roa<br>on NW1 7SR | ıd       |               | Project no.<br>14/0313 | Drawing no. 023          | Revision P00 |