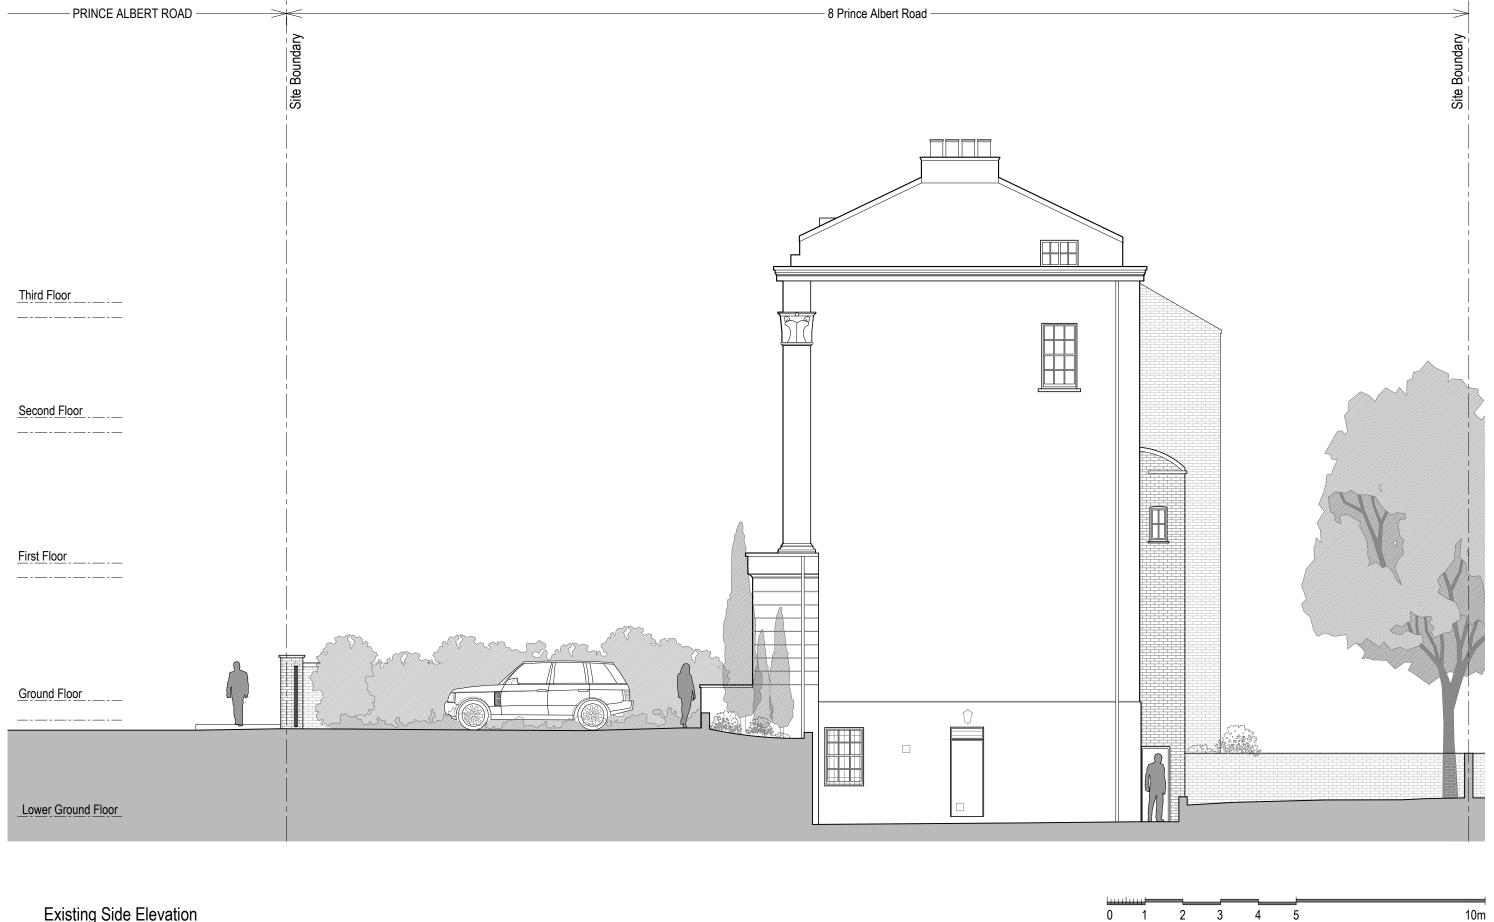

Existing Side Elevation

O 1 2 3 4 5

101

Issued For Scale 1:100 @ A3 | Scale | Date | Drawn by | Checked by

| PLANNING                                                                                                                                                               | Rev. | Description Date | Signed | Checked | Scale 1:100 @ #<br>1:50 @ # |                                    | @ A3 | Date 19.01.2016              | Drawn by | Checked by DS |                        | 561 Finchle<br>London NW |              |
|------------------------------------------------------------------------------------------------------------------------------------------------------------------------|------|------------------|--------|---------|-----------------------------|------------------------------------|------|------------------------------|----------|---------------|------------------------|--------------------------|--------------|
| General Notes:  THIS DRAWING HAS BEEN PREPARED BY DS DESIGN SOLUTIONS AND THE DATA CONTAINED HEREIN MAY BE USED OR REPRODUCED ONLY WITH DS DESIGN SOLUTIONS' APPROVAL. |      |                  |        |         |                             | Existing Elevation Side Elevations |      |                              |          | Phone         |                        |                          |              |
|                                                                                                                                                                        |      |                  |        |         |                             | Project                            |      | ice Albert Roa<br>on NW1 7SR | ıd       |               | Project no.<br>14/0313 | Drawing no. 023          | Revision P00 |