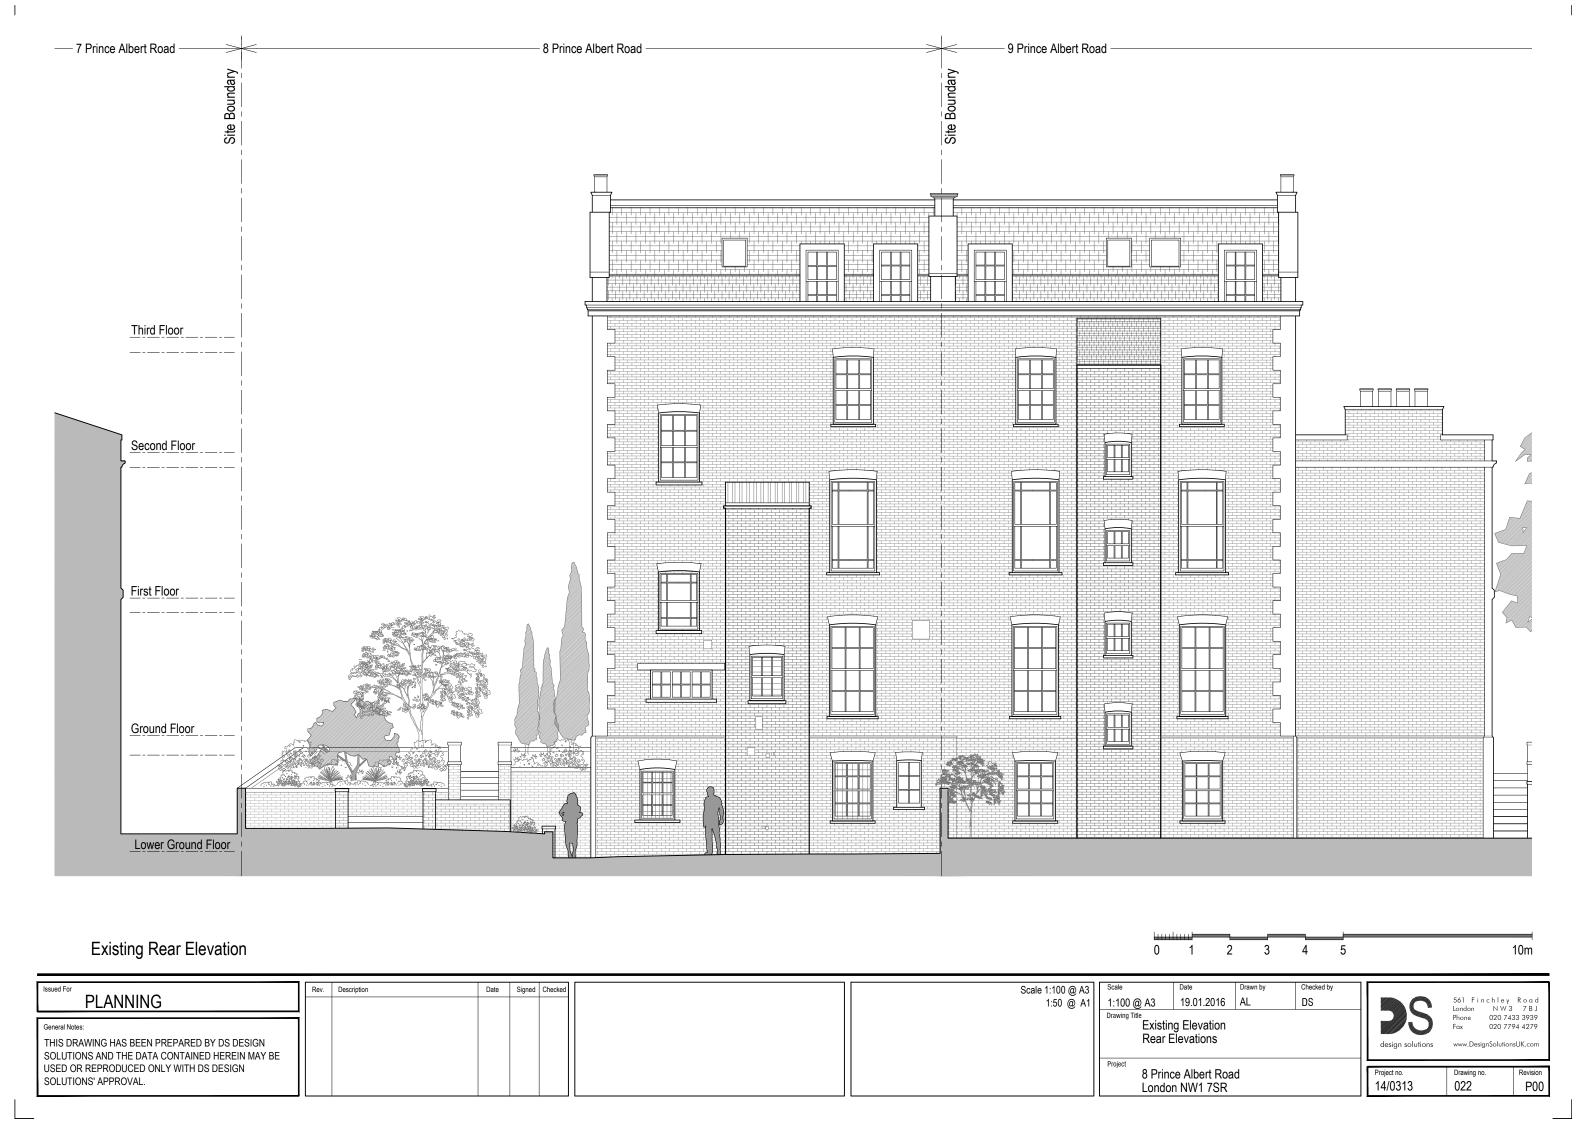

Existing Side Elevation

O 1 2 3 4 5

101

Issued For Scale 1:100 @ A3 | Scale | Date | Drawn by | Checked by

| PLANNING                                                                                                                                                               | Rev. | Description Date | Signed | Checked | Scale 1:100 @ #<br>1:50 @ # |                                    | @ A3 | Date 19.01.2016              | Drawn by | Checked by DS |                        | 561 Finchle<br>London NW |              |
|------------------------------------------------------------------------------------------------------------------------------------------------------------------------|------|------------------|--------|---------|-----------------------------|------------------------------------|------|------------------------------|----------|---------------|------------------------|--------------------------|--------------|
| General Notes:  THIS DRAWING HAS BEEN PREPARED BY DS DESIGN SOLUTIONS AND THE DATA CONTAINED HEREIN MAY BE USED OR REPRODUCED ONLY WITH DS DESIGN SOLUTIONS' APPROVAL. |      |                  |        |         |                             | Existing Elevation Side Elevations |      |                              |          | Phone         |                        |                          |              |
|                                                                                                                                                                        |      |                  |        |         |                             | Project                            |      | ice Albert Roa<br>on NW1 7SR | ıd       |               | Project no.<br>14/0313 | Drawing no. 023          | Revision P00 |