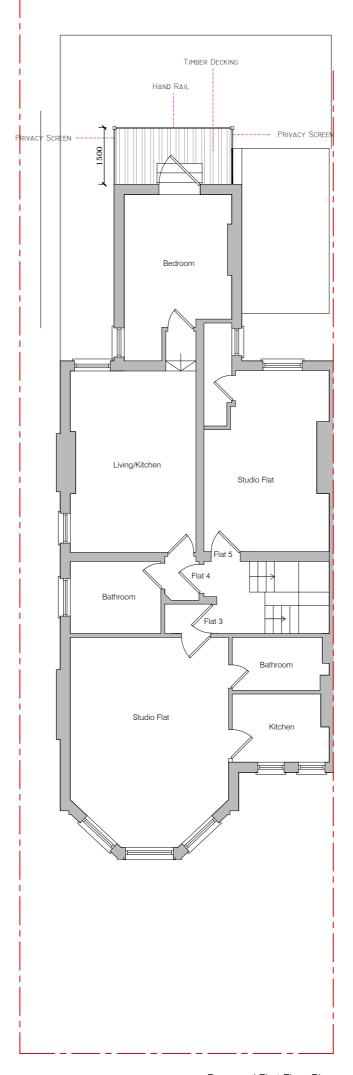

Proposed Ground Floor Plan Scale 1:100

Proposed First Floor Plan Scale 1:100

|   | IMPORTANT GENERAL NOTE                                                                                                                                                                                                                                                                                                                                                                                                                                                                                                                                                                                                                                                                                                                                                                                                                                                                          | Revision | Date    | Description                  | Paper Size | Scale               |                                                    | «Extand ®                               |
|---|-------------------------------------------------------------------------------------------------------------------------------------------------------------------------------------------------------------------------------------------------------------------------------------------------------------------------------------------------------------------------------------------------------------------------------------------------------------------------------------------------------------------------------------------------------------------------------------------------------------------------------------------------------------------------------------------------------------------------------------------------------------------------------------------------------------------------------------------------------------------------------------------------|----------|---------|------------------------------|------------|---------------------|----------------------------------------------------|-----------------------------------------|
|   | The specification is to be read in conjunction with the plans/section details, and other<br>associated Structural details as may be provided.<br>All work is to be carried out to the Local Authority Planning and Building Regulations Approval,<br>and the Codes of Practice and British Standards as necessary.<br>All dimensions, levels, asses, positions and locations of particulars as indicated on drawings<br>are to be verified by the appointed Contractor on site prior to engaging in works. Any<br>discrepancies must be reported to the Architect/Surveyor/Engineer or responsible person/s<br>immediately.<br>The Contractor is responsible for ensuring compliance with the CDM Regulations, and<br>appropriate Health & Safety on site precautions.<br>The Client/Building Owner must obtain any necessary PARTY WALL AGREEMENTS, prior to<br>engaging in the works on site. | А        | 2402.16 | Planning Officers Amendments | A2         | 1:100               |                                                    |                                         |
| - |                                                                                                                                                                                                                                                                                                                                                                                                                                                                                                                                                                                                                                                                                                                                                                                                                                                                                                 |          |         |                              |            | Revision            | info@construct360.co.uk<br>Tel: 0208 206 0011      | Planning Permission Specialists 🔘       |
|   |                                                                                                                                                                                                                                                                                                                                                                                                                                                                                                                                                                                                                                                                                                                                                                                                                                                                                                 |          |         |                              |            | Nov-15              | Site Address<br>15 Rondu Road<br>London<br>NW2 3HB | Proposed Plans                          |
| _ |                                                                                                                                                                                                                                                                                                                                                                                                                                                                                                                                                                                                                                                                                                                                                                                                                                                                                                 |          |         |                              |            | Drawn By/Checked By |                                                    | l i i i i i i i i i i i i i i i i i i i |
| - |                                                                                                                                                                                                                                                                                                                                                                                                                                                                                                                                                                                                                                                                                                                                                                                                                                                                                                 |          |         |                              |            | HW/AP               |                                                    | RR15-4003A                              |