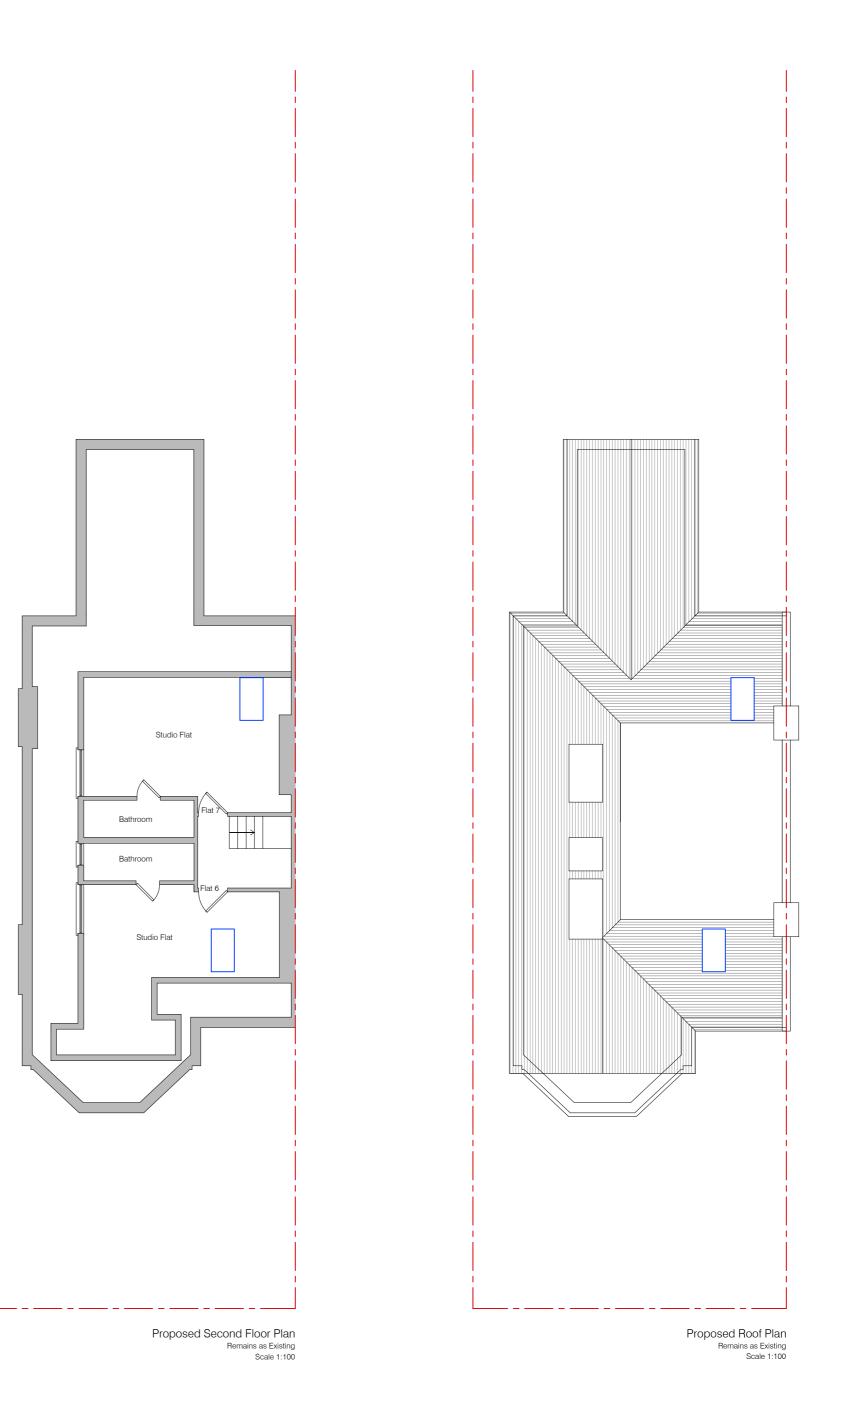

Proposed Ground Floor Plan Scale 1:100

Proposed First Floor Plan Scale 1:100

|   | IMPORTANT GENERAL NOTE                                                                                                                                                                                                                                                                                                                                                                                                                                                                                                                                                                                                                                                                                                                                                                                                                                                                          | Revision | Date    | Description                  | Paper Size | Scale               |                                                    | «Extand ®                               |
|---|-------------------------------------------------------------------------------------------------------------------------------------------------------------------------------------------------------------------------------------------------------------------------------------------------------------------------------------------------------------------------------------------------------------------------------------------------------------------------------------------------------------------------------------------------------------------------------------------------------------------------------------------------------------------------------------------------------------------------------------------------------------------------------------------------------------------------------------------------------------------------------------------------|----------|---------|------------------------------|------------|---------------------|----------------------------------------------------|-----------------------------------------|
|   | The specification is to be read in conjunction with the plans/section details, and other<br>associated Structural details as may be provided.<br>All work is to be carried out to the Local Authority Planning and Building Regulations Approval,<br>and the Codes of Practice and British Standards as necessary.<br>All dimensions, levels, asses, positions and locations of particulars as indicated on drawings<br>are to be verified by the appointed Contractor on site prior to engaging in works. Any<br>discrepancies must be reported to the Architect/Surveyor/Engineer or responsible person/s<br>immediately.<br>The Contractor is responsible for ensuring compliance with the CDM Regulations, and<br>appropriate Health & Safety on site precautions.<br>The Client/Building Owner must obtain any necessary PARTY WALL AGREEMENTS, prior to<br>engaging in the works on site. | А        | 2402.16 | Planning Officers Amendments | A2         | 1:100               |                                                    |                                         |
| - |                                                                                                                                                                                                                                                                                                                                                                                                                                                                                                                                                                                                                                                                                                                                                                                                                                                                                                 |          |         |                              |            | Revision            | info@construct360.co.uk<br>Tel: 0208 206 0011      | Planning Permission Specialists 🔘       |
|   |                                                                                                                                                                                                                                                                                                                                                                                                                                                                                                                                                                                                                                                                                                                                                                                                                                                                                                 |          |         |                              |            | Nov-15              | Site Address<br>15 Rondu Road<br>London<br>NW2 3HB | Proposed Plans                          |
| _ |                                                                                                                                                                                                                                                                                                                                                                                                                                                                                                                                                                                                                                                                                                                                                                                                                                                                                                 |          |         |                              |            | Drawn By/Checked By |                                                    | l i i i i i i i i i i i i i i i i i i i |
| - |                                                                                                                                                                                                                                                                                                                                                                                                                                                                                                                                                                                                                                                                                                                                                                                                                                                                                                 |          |         |                              |            | HW/AP               |                                                    | RR15-4003A                              |