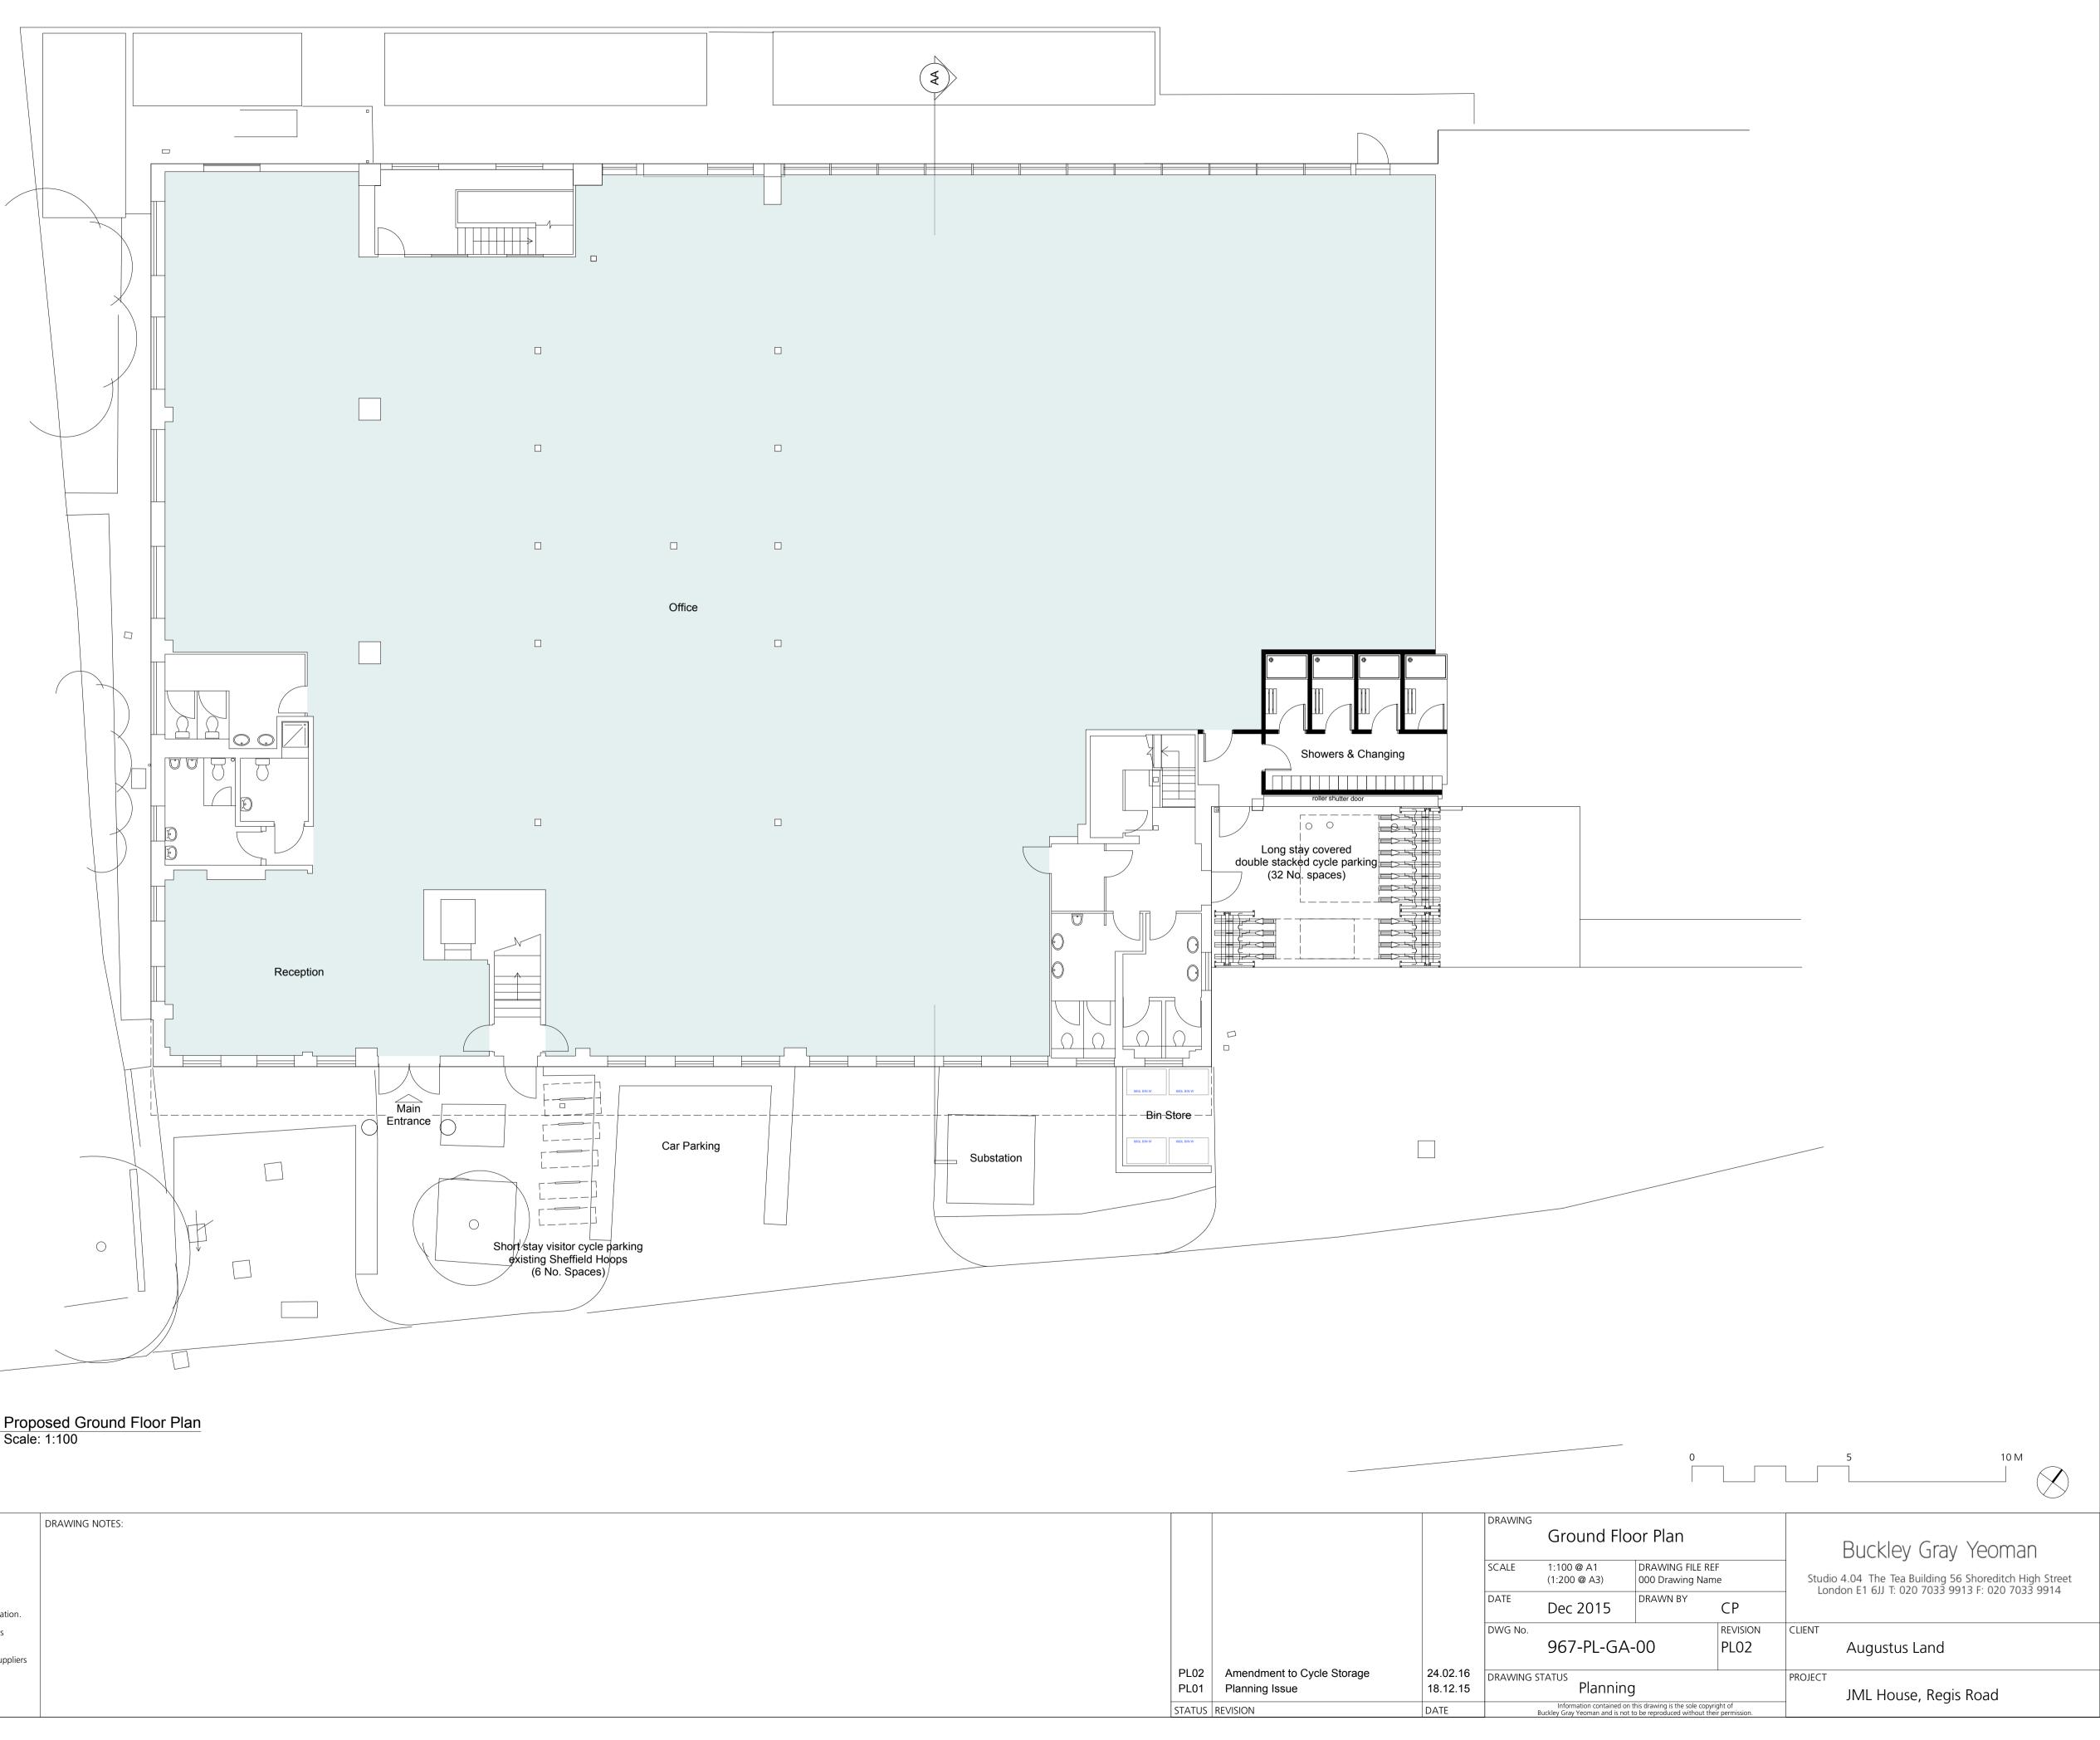

1 Proposed Ground Floor Plan Scale: 1:100

## DRAWING NOTES:

All dimensions to be checked on site prior to commencement of any works, and/or preparation of any shop drawings. Sizes of and dimensions to any structural elements are indicative only. See structural engineers drawings for actual sizes/dimensions.

Sizes of and dimensions to any service elements are indicative only. See service engineers drawings for actual sizes and dimensions.

This drawing to be read in conjunction with all other Architect's drawings, specifications and other Consultants' information. All proprietary systems shown on this drawing are to be installed strictly in accordance with the Manufacturers/Suppliers recommended details.

Any discrepancies between information shown on this drawing and any other contrac