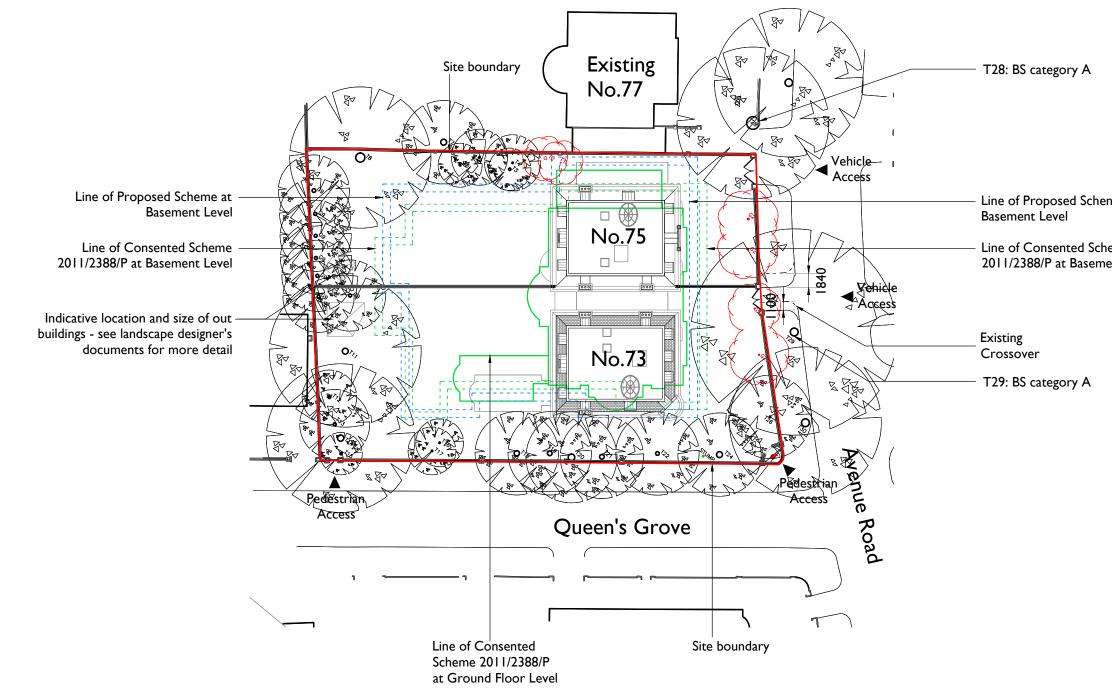

I Proposed Site Plan 206 I:500@A3

0 5 m 10 m 15 m 20 m 25 m

|              | is physically present.<br>Do not scale from this draw<br>before proceeding with the | eters unless noted otherwise.                                                         |
|--------------|-------------------------------------------------------------------------------------|---------------------------------------------------------------------------------------|
|              |                                                                                     | Line of Consented<br>Scheme 2011/2388/P                                               |
| me at<br>eme |                                                                                     | at Basement Level<br>Line of Consented<br>Scheme 2011/2388/P<br>at Ground Floor Level |
| ent Level    | <u> </u>                                                                            | Trees to be removed<br>Line of Proposed<br>Scheme at Basement<br>Level                |
|              | Ň                                                                                   |                                                                                       |
|              | B 07 Dec 2015 SI                                                                    | 8 58<br>NK                                                                            |
|              | First Issue 18 Mar 2015 SI<br>ISSUE DATE DRA                                        |                                                                                       |
|              | CLIENT                                                                              | Deroda Investments Ltd                                                                |
|              | PROJECT<br>DRAWING TITLE                                                            | 73-75 Avenue Road<br>Proposed Site Plan                                               |
|              | SIZE & SCALE                                                                        | I:500@A3                                                                              |
|              | DRAWING STATUS                                                                      |                                                                                       |
| 50 m         | JOB NUMBER<br>DRAWING NO.                                                           | 235897<br>206                                                                         |
|              | REVISION                                                                            | <sup>B</sup> <b>PURCELL</b>                                                           |