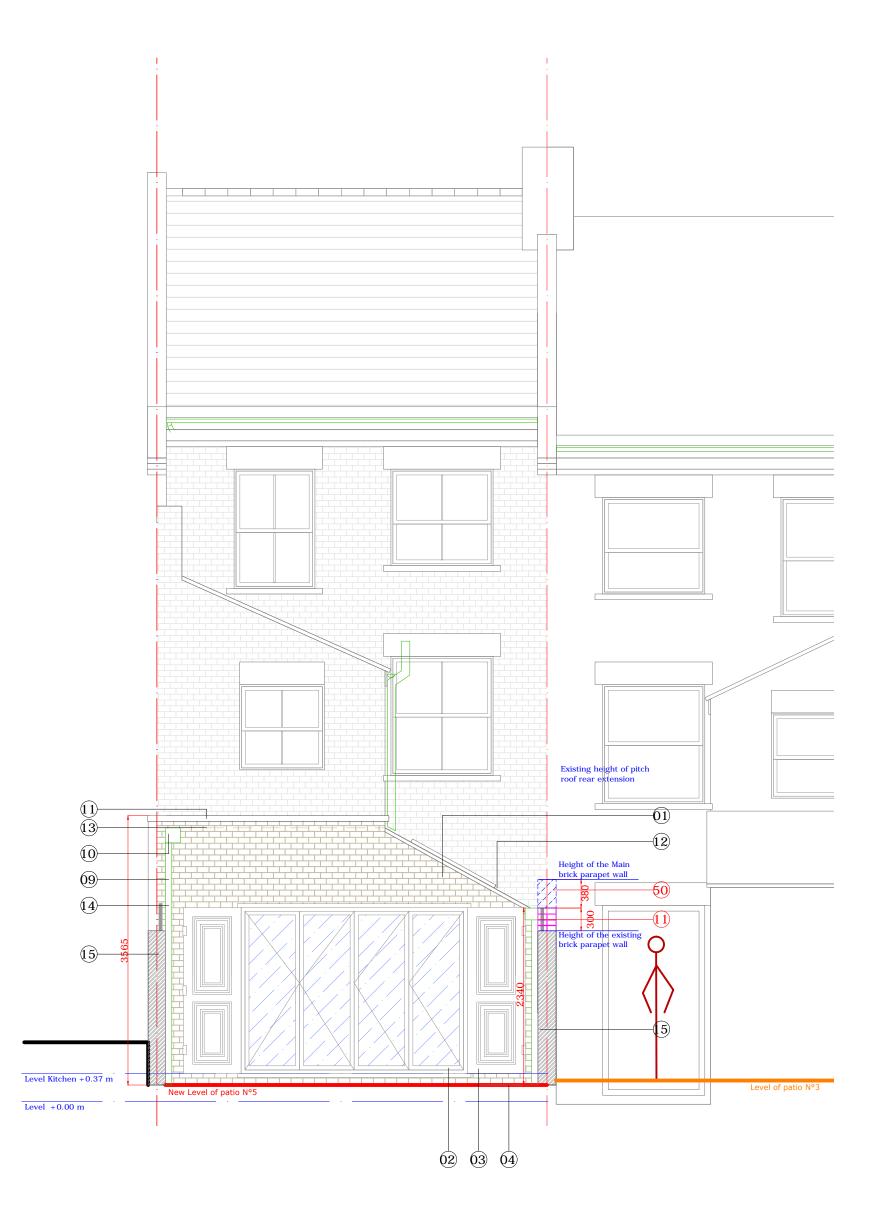

- 01 . New Cavity Wall with face bricks to match existing.
- 02 . New Bi-Filding Door Material : Timber. D/G Sizes : 3000 x 2200 mm Colour : White
- 03 . External timber door shutter. Material : Timber. Sizes : 3100 x 2300 mm Colour : White
- 04. New rear patio.
- 07 . Existing Brick wall fence to be raised to create a new cavity wall.
- 09 . New Black pipe to match existing.
- 10 . New Aluminum box gutter.
- 11 . The existing parapet wall is to be raised by 300 mm to create a new parapet wall.
- 12 . New pitched roof with dark grey slates to match existing.
- 13 . New Flat roof with dark grey felt.
- 14 . Timber trellis panel.
- 15 . Existing Brick wall fence.
- 50 . The existing main brick parapet wall adjacent to the main house is to be lowered by 380 mm to increase the daylight penetration and decrease the sense of enclosure to the neighbouring rear door.