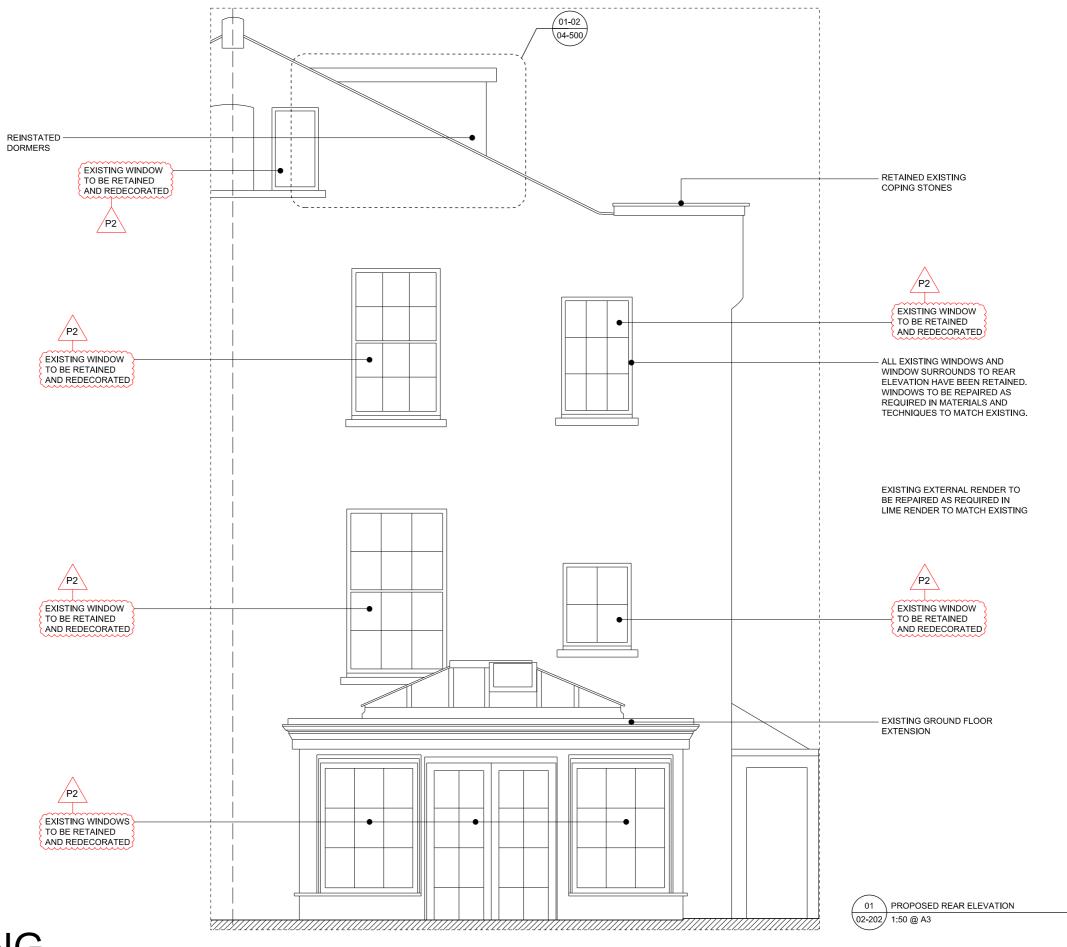

## FOR PLANNING

| REVISION | DATE     | JOB NO                        | JOB TITLE / CLIENT | DRAWING                 | SCALE      | DA    | TE    | This drawing to be read in conjunction with all other contract documents and specifications and all other consultants drawings, |  |
|----------|----------|-------------------------------|--------------------|-------------------------|------------|-------|-------|---------------------------------------------------------------------------------------------------------------------------------|--|
| P2       | 25/01/16 | NMA 12                        | 11 Provost Road    | Proposed Rear Elevation | 1:100 @ A3 |       | 01.16 |                                                                                                                                 |  |
|          |          | FOR PLANNING NMA 12 02 202 P2 |                    |                         | DRAWN      | CHECK | REV   | No drawing should be reproduced in any form without prior written permission of Nathaniel Mosley Architects Ltd.                |  |
|          |          |                               |                    |                         | NM         | NM    | P2    | NATHANIEL MOSLEY<br>ARCHITECTS LTD                                                                                              |  |