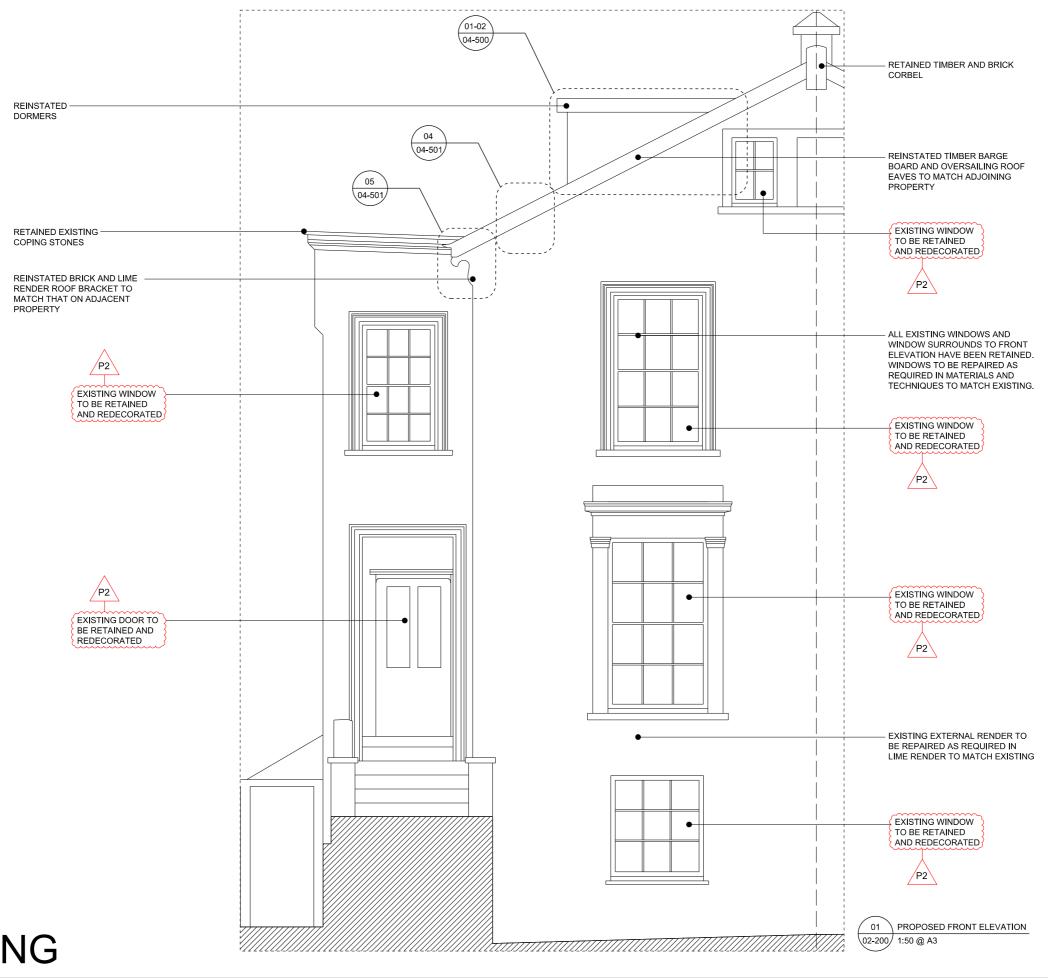

## FOR PLANNING

| REVISION | DATE     | JOB NO                        | JOB TITLE / CLIENT | DRAWING                  | SCALE      |       | DATE     | This drawing to be read in conjunction with all other contract documents and specifications and all other consultants drawings.           |
|----------|----------|-------------------------------|--------------------|--------------------------|------------|-------|----------|-------------------------------------------------------------------------------------------------------------------------------------------|
| P2       | 25/01/16 | NMA 12                        | 11 Provost Road    | Proposed Front Elevation | 1:100 @ A3 |       | 25.01.16 | All levels and dimensions should be checked on site and any<br>discrepancies notified to the Architect prior to proceeding with<br>works. |
|          |          | FOR PLANNING NMA 12 02 200 P2 |                    |                          | DRAWN CHEC |       | CK REV   | No drawing should be reproduced in any form without prior written<br>permission of Nathaniel Mosley Architects Ltd.                       |
|          |          |                               |                    |                          | NM         | NM    |          | NATHANIEL MOSLEY                                                                                                                          |
|          |          |                               |                    |                          | INIVI      | INIVI | F2       | ARCHITECTS LTD                                                                                                                            |