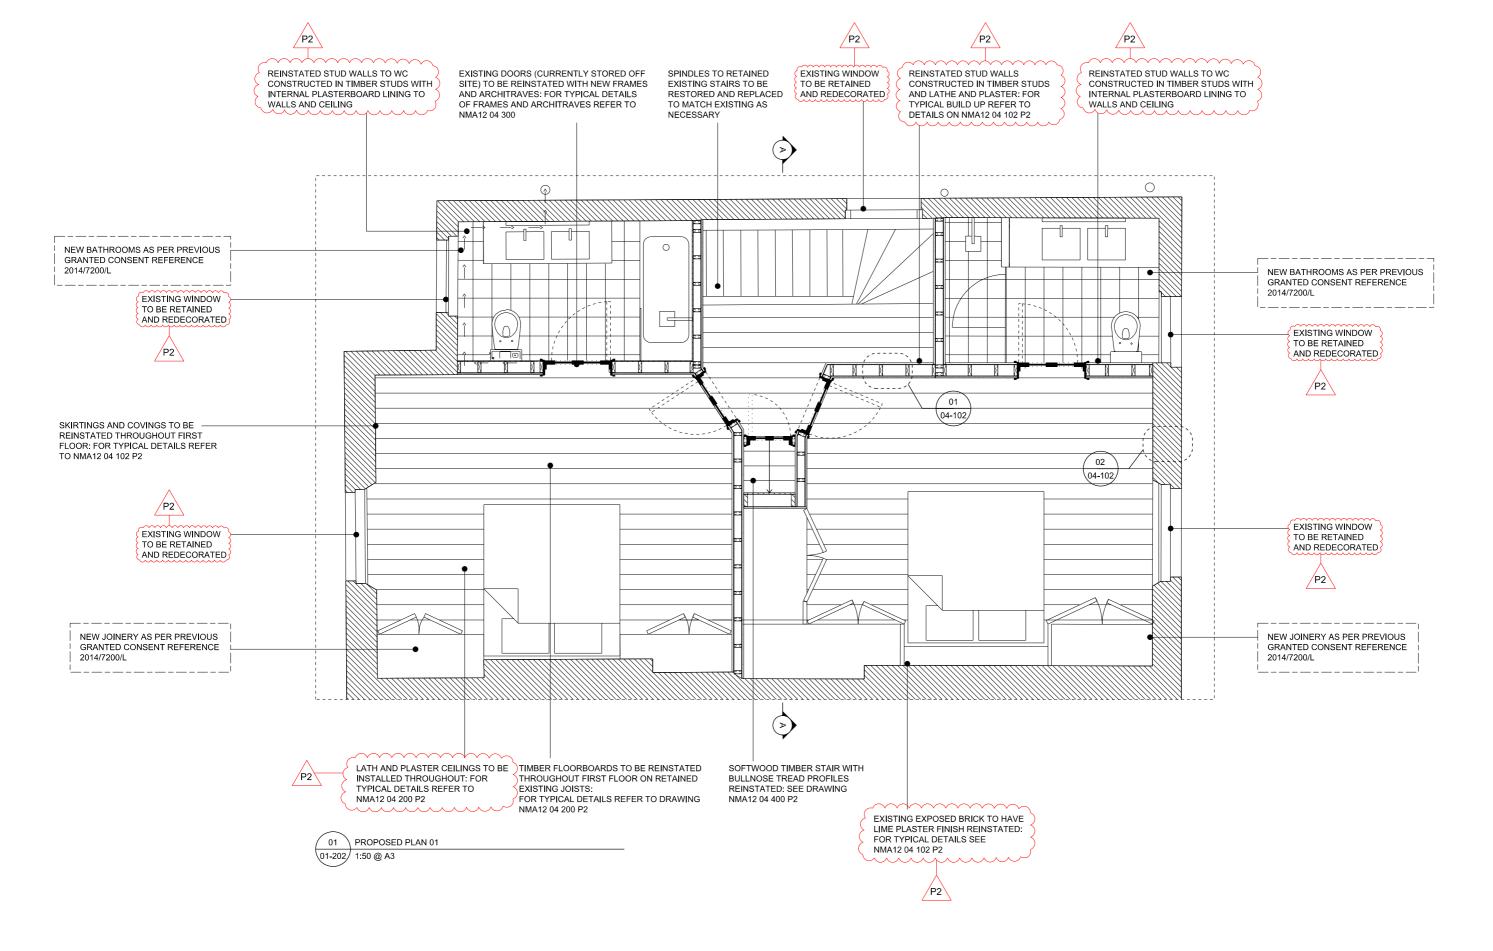

## FOR PLANNING

| REVISION | DATE     | JOB NO                         | JOB TITLE / CLIENT | DRAWING                   | SCALE            |       | DATE     | This drawing to be read in conjunction with all other contract documents and specifications and all other consultants drawings.     |
|----------|----------|--------------------------------|--------------------|---------------------------|------------------|-------|----------|-------------------------------------------------------------------------------------------------------------------------------------|
| P2       | 25/01/16 | NMA 12                         | 11 Provost Road    | Proposed First Floor Plan | 1:50 @ A3        |       | 25.01.16 | All levels and dimensions should be checked on site and any discrepancies notified to the Architect prior to proceeding with works. |
|          |          | FOR PLANNING  NMA 12 01 202 P2 |                    |                           | DDAMAL OUEQU DEV |       | K DEV    | No drawing should be reproduced in any form without prior written<br>permission of Nathaniel Mosley Architects Ltd.                 |
|          |          |                                |                    |                           |                  | CHECH | K REV    | NATHANIEL MOSLEY                                                                                                                    |
|          |          |                                |                    |                           | NM               | NM    | P2       | ARCHITECTS LTD                                                                                                                      |