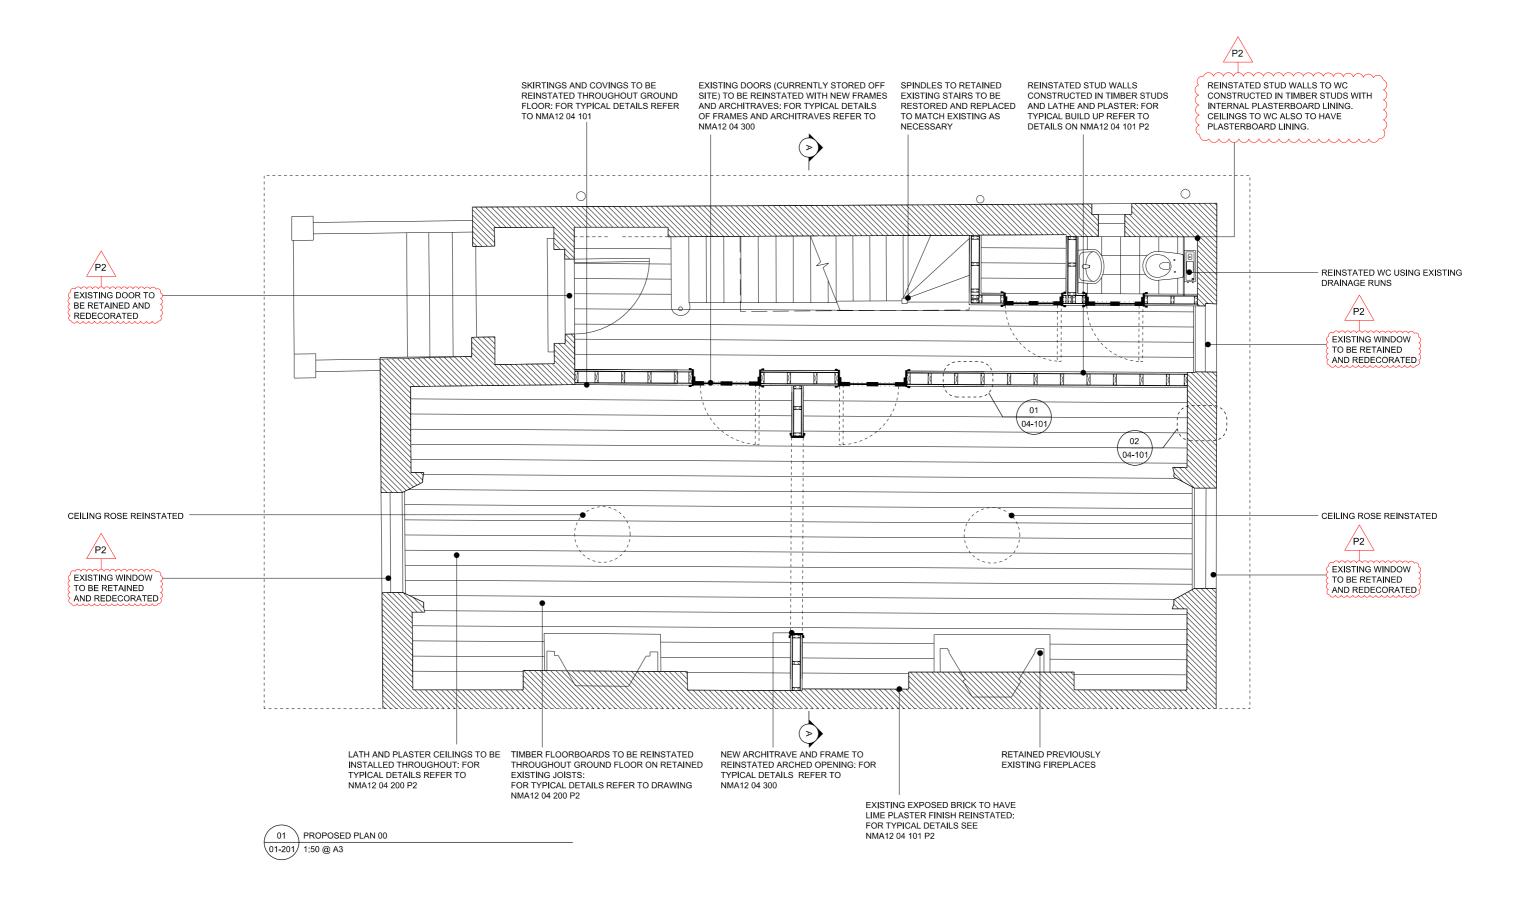

## FOR PLANNING

| REVISION | DATE     | JOB NO | JOB TITLE / CLIENT | DRAWING                    | SCALE     | D     | ATE     | This drawing to be read in conjunction with all other contract documents and specifications and all other consultants drawings.     |
|----------|----------|--------|--------------------|----------------------------|-----------|-------|---------|-------------------------------------------------------------------------------------------------------------------------------------|
| P2       | 25/01/16 | NMA 12 | 11 Provost Road    | Proposed Ground Floor Plan | 1:50 @ A3 | 2     | 5.01.16 | All levels and dimensions should be checked on site and any discrepancies notified to the Architect prior to proceeding with works. |
|          |          |        |                    |                            |           |       |         | No drawing should be reproduced in any form without prior written permission of Nathaniel Mosley Architects Ltd.                    |
|          |          |        |                    |                            | DRAWN     | CHECK | K REV   | NATHANIEL MOSLEY                                                                                                                    |
|          |          |        |                    |                            | NM        | NM    | P2      |                                                                                                                                     |
|          |          |        |                    |                            |           |       |         | ARCHITECTS LTD                                                                                                                      |