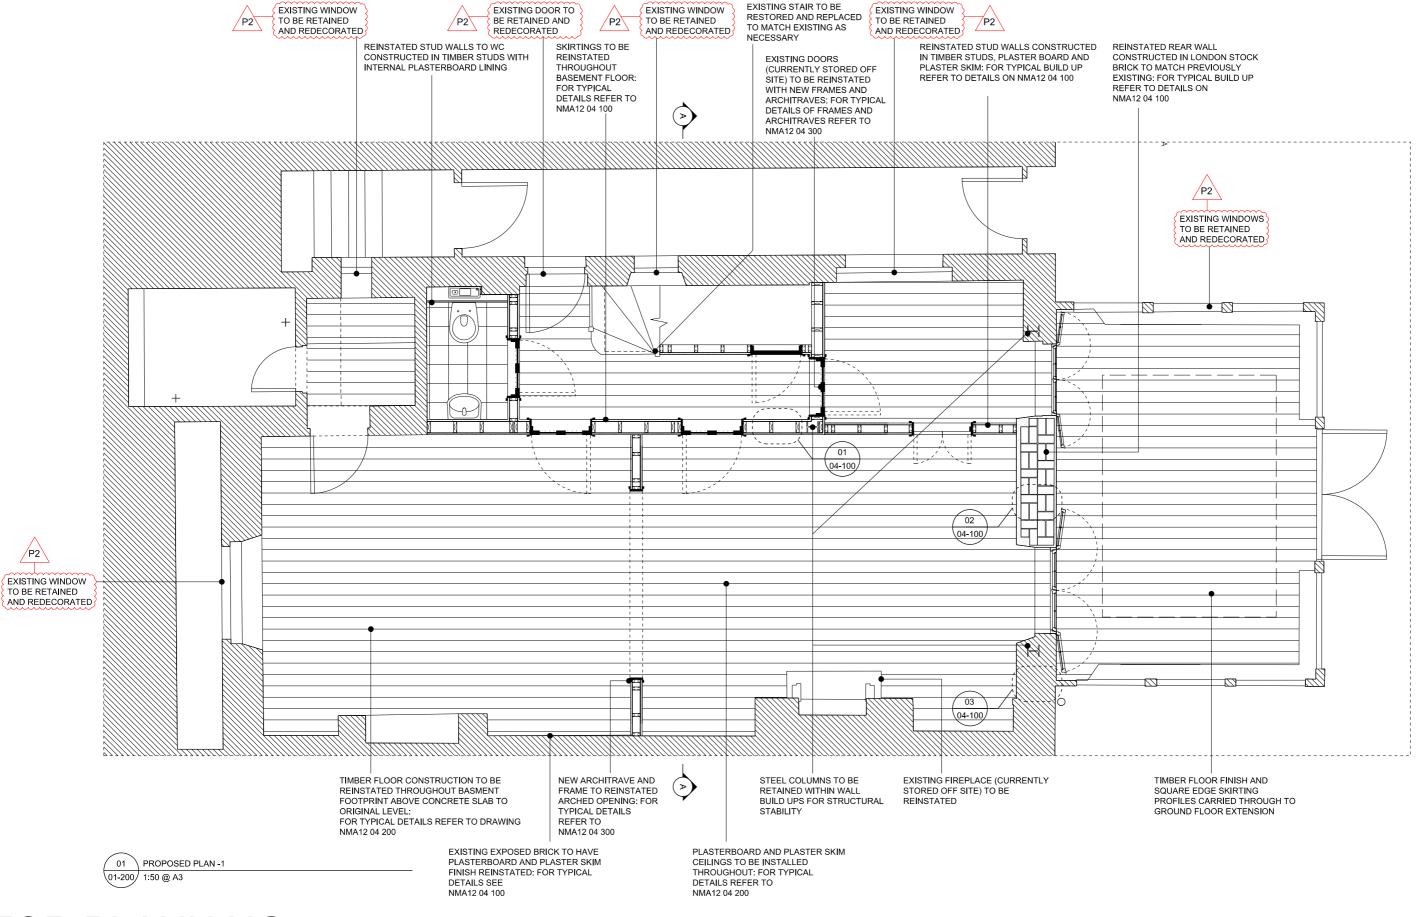

SPINDLES TO RETAINED

## FOR PLANNING

| REVISION | DATE     | JOB NO                         | JOB TITLE / CLIENT | DRAWING                | SCALE     | [             | DATE     | This drawing to be read in conjunction with all other contract documents and specifications and all other consultants drawings.           |
|----------|----------|--------------------------------|--------------------|------------------------|-----------|---------------|----------|-------------------------------------------------------------------------------------------------------------------------------------------|
| P2       | 25/01/16 | NMA 12                         | 11 Provost Road    | Proposed Basement Plan | 1:50 @ A3 | 3 2           | 25.01.16 | All levels and dimensions should be checked on site and any<br>discrepancies notified to the Architect prior to proceeding with<br>works. |
|          |          |                                |                    |                        |           | $\overline{}$ |          | No drawing should be reproduced in any form without prior written<br>permission of Nathaniel Mosley Architects Ltd.                       |
|          |          | FOR PLANNING  NMA 12 01 200 P2 |                    |                        | DRAWN     | CHEC          | K REV    | NATHANIEL MOSLEY                                                                                                                          |
|          |          |                                |                    |                        | NM        | NM            | P2       | ARCHITECTS LTD                                                                                                                            |
|          |          |                                |                    |                        |           |               |          | AROTHEOTOLIB                                                                                                                              |