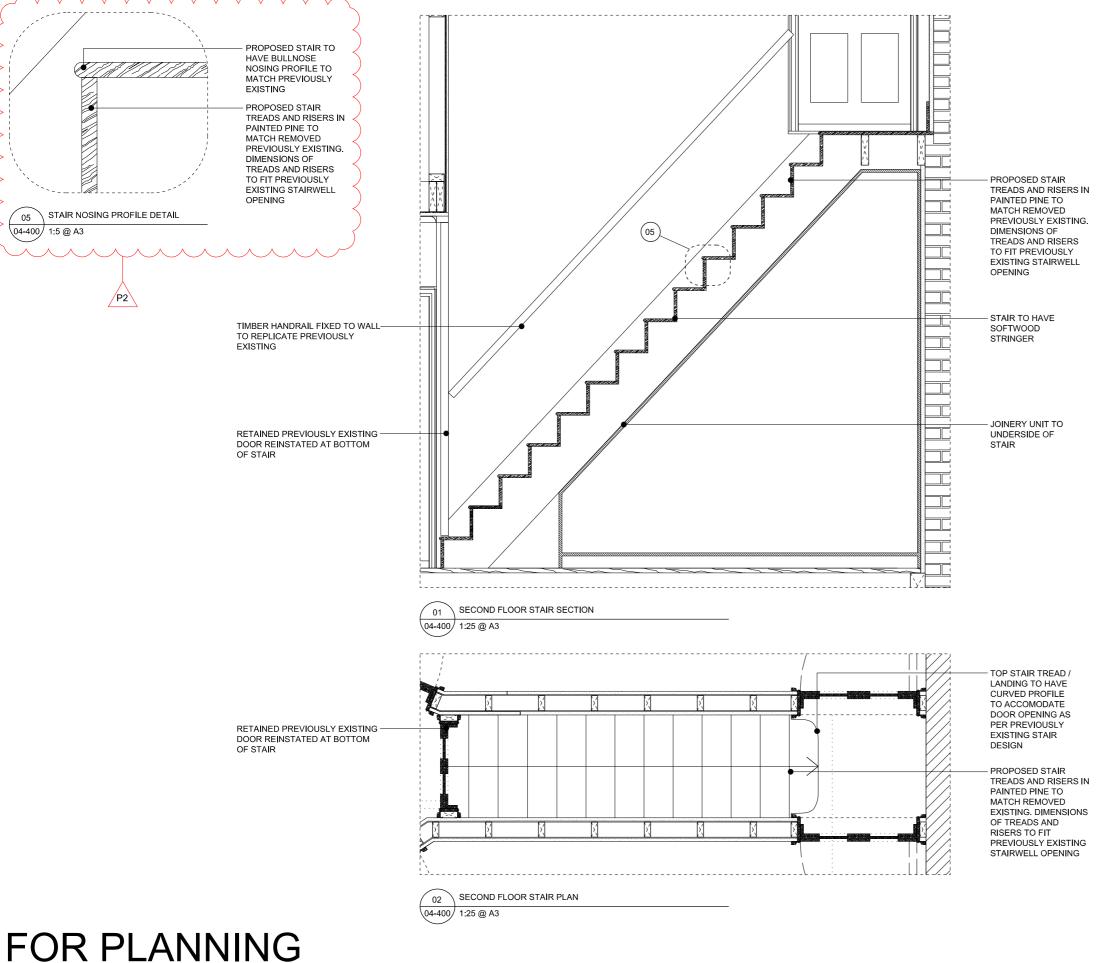

SECOND FLOOR STAIR HANDRAIL PHOTOGRAPH

04-400

SECOND FLOOR STAIR PHOTOGRAPH 04-400

| REVISION | DATE     | JOB NO   | JOB TITLE / CLIENT             | DRAWING                    | SCALE     | DA    | TE    | This drawing to be read in conjunction with all other contract documents and specifications and all other consultants drawings.        |
|----------|----------|----------|--------------------------------|----------------------------|-----------|-------|-------|----------------------------------------------------------------------------------------------------------------------------------------|
| P2       | 25/01/16 | NMA 12   | 11 Provost Road                | Second Floor Stair Details | 1:10 @ A3 | 25.   | 01.16 | All levels and dimensions should be checked on site and any discrepancies notified to the Architect prior to proceeding with works.    |
|          |          | FOR PLAI | FOR PLANNING  NMA 12 04 400 P2 |                            |           | CHECK | REV   | REV No drawing should be reproduced in any form without prior written permission of Nathaniel Mosley Architects Ltd.  NATHANIEL MOSLEY |
|          |          | NMA 12   |                                |                            |           | NM    | P2    | ARCHITECTS LTD                                                                                                                         |