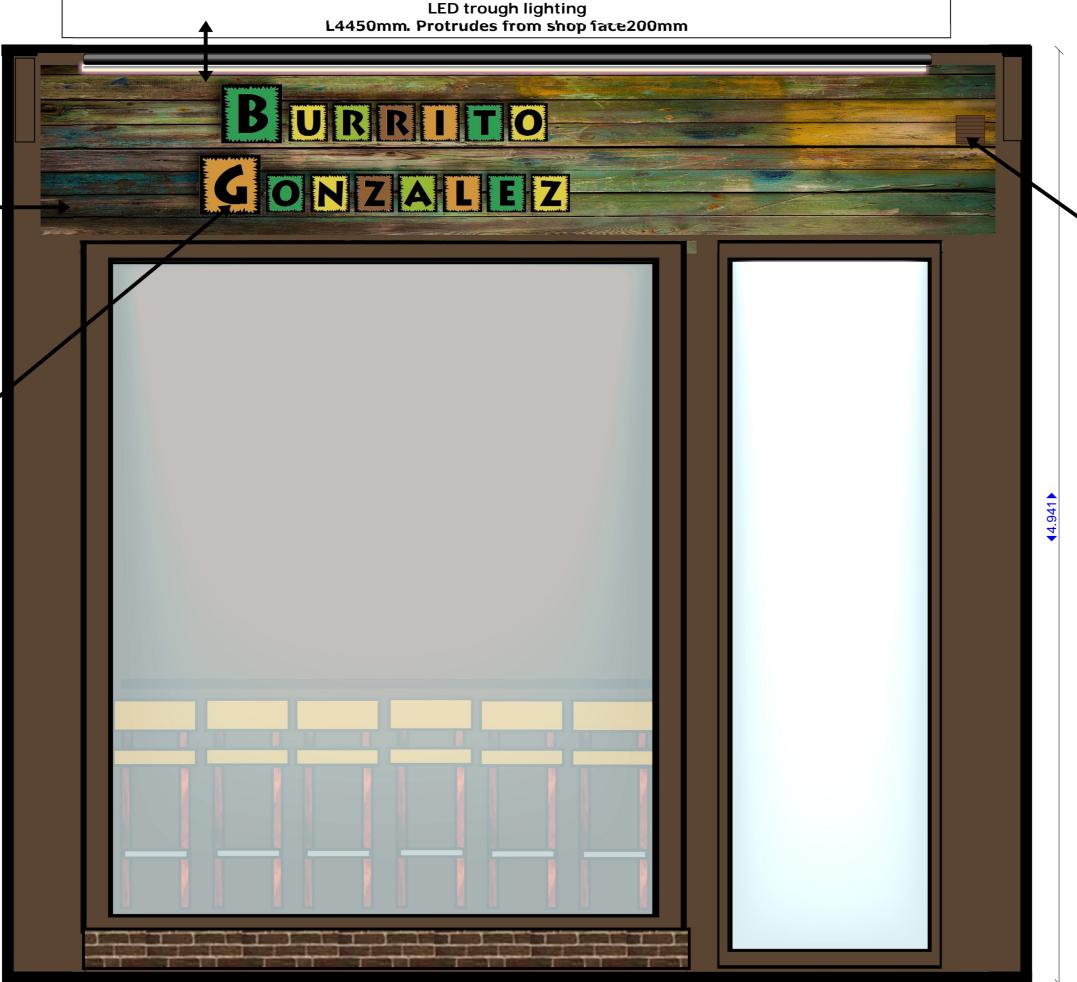

<u>Sign</u> Shaped aluminum composite 3mm thick with laminated digital wood print wrapping

Fixed to the back board

L 4650 H850 Thickness 3mm

Letters

Raised 'Burrito Gonzalez' aluminum composite Thickness 3mm with laminated digital print mounted on locators

> B & G letters = W<sub>0.336</sub> H<sub>0.335</sub>

All other letters = W 0.195 H 0.195

Shop front is made from wood to be finished with **Dulux satin** 10YY 17/140

Vent fixed to the sign. Colour match to sign

Alex & Sandra Burrito Gonzalez Unit 2 31 Chalk Farm Road NW1 8AJ

Exterior Elevation sign Revised J

> 1:20 А3

**Your Contact** Hayley Roy Tel: 01206 329062 Mob: 07887 751966

**Harp Commercial Interiors** Limited Cockaynes Lane, Alresford, Essex, CO7 8BZ