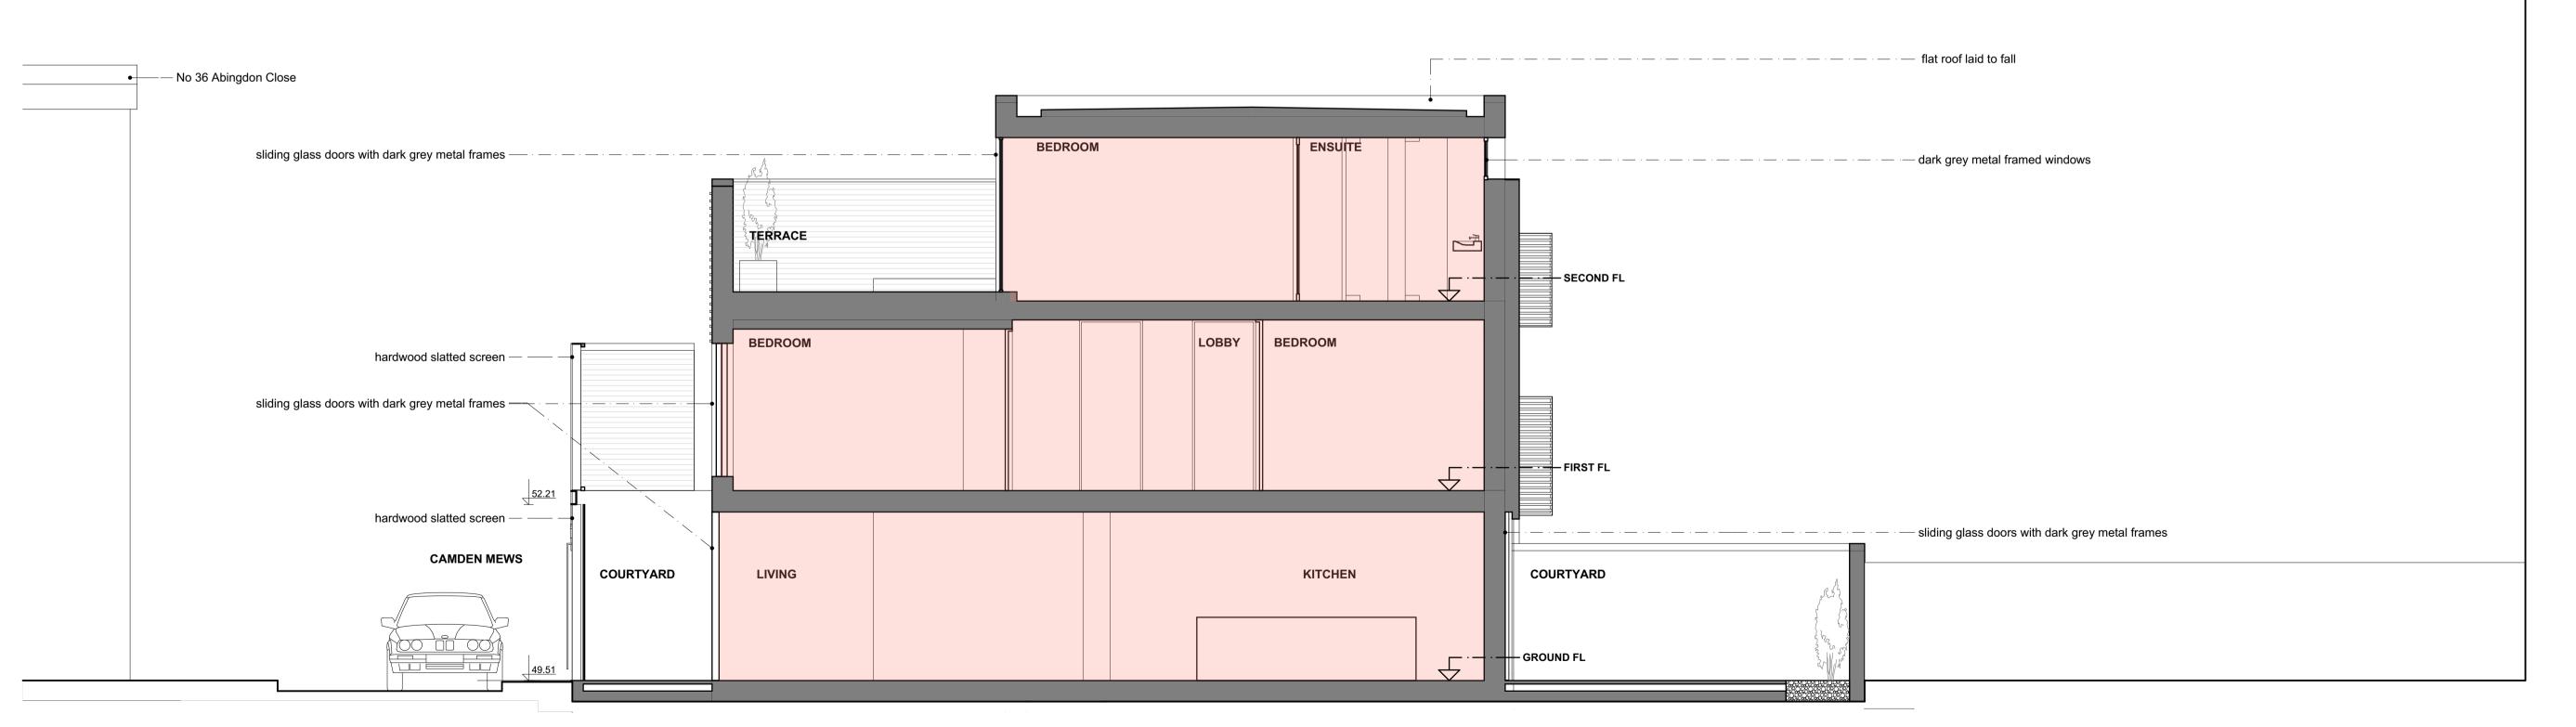

PROPOSED REAR ELEVATION

PROPOSED SECTION B-B

SCALE

O 1 2 3 4 5 m

Project:
57 CAMDEN MEWS
LONDON NW1 9BY
Client
JOHN KERR

Drawing:
PROPOSED SECTION A-A
AND B-B

Scale: 1:100@A3
Date: AUGUST 2015
Drawn: PK
No:
390PA/06/C