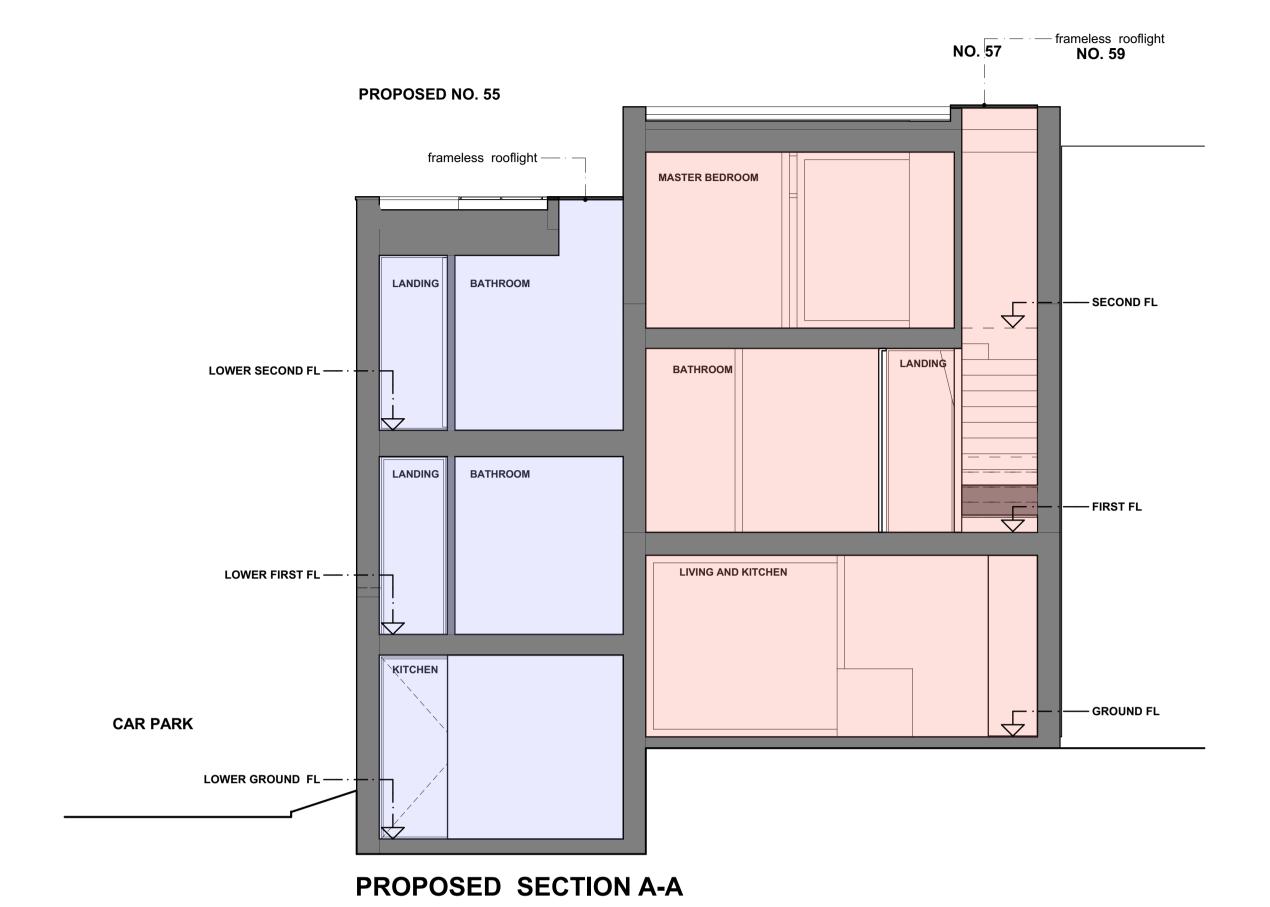

PROPOSED REAR ELEVATION

PROPOSED SECTION B-B

SCALE

O 1 2 3 4 5 m

Project:
57 CAMDEN MEWS
LONDON NW1 9BY
Client
JOHN KERR

Drawing:
PROPOSED SECTION A-A
AND B-B

Scale: 1:100@A3
Date: AUGUST 2015
Drawn: PK
No:
390PA/06/C