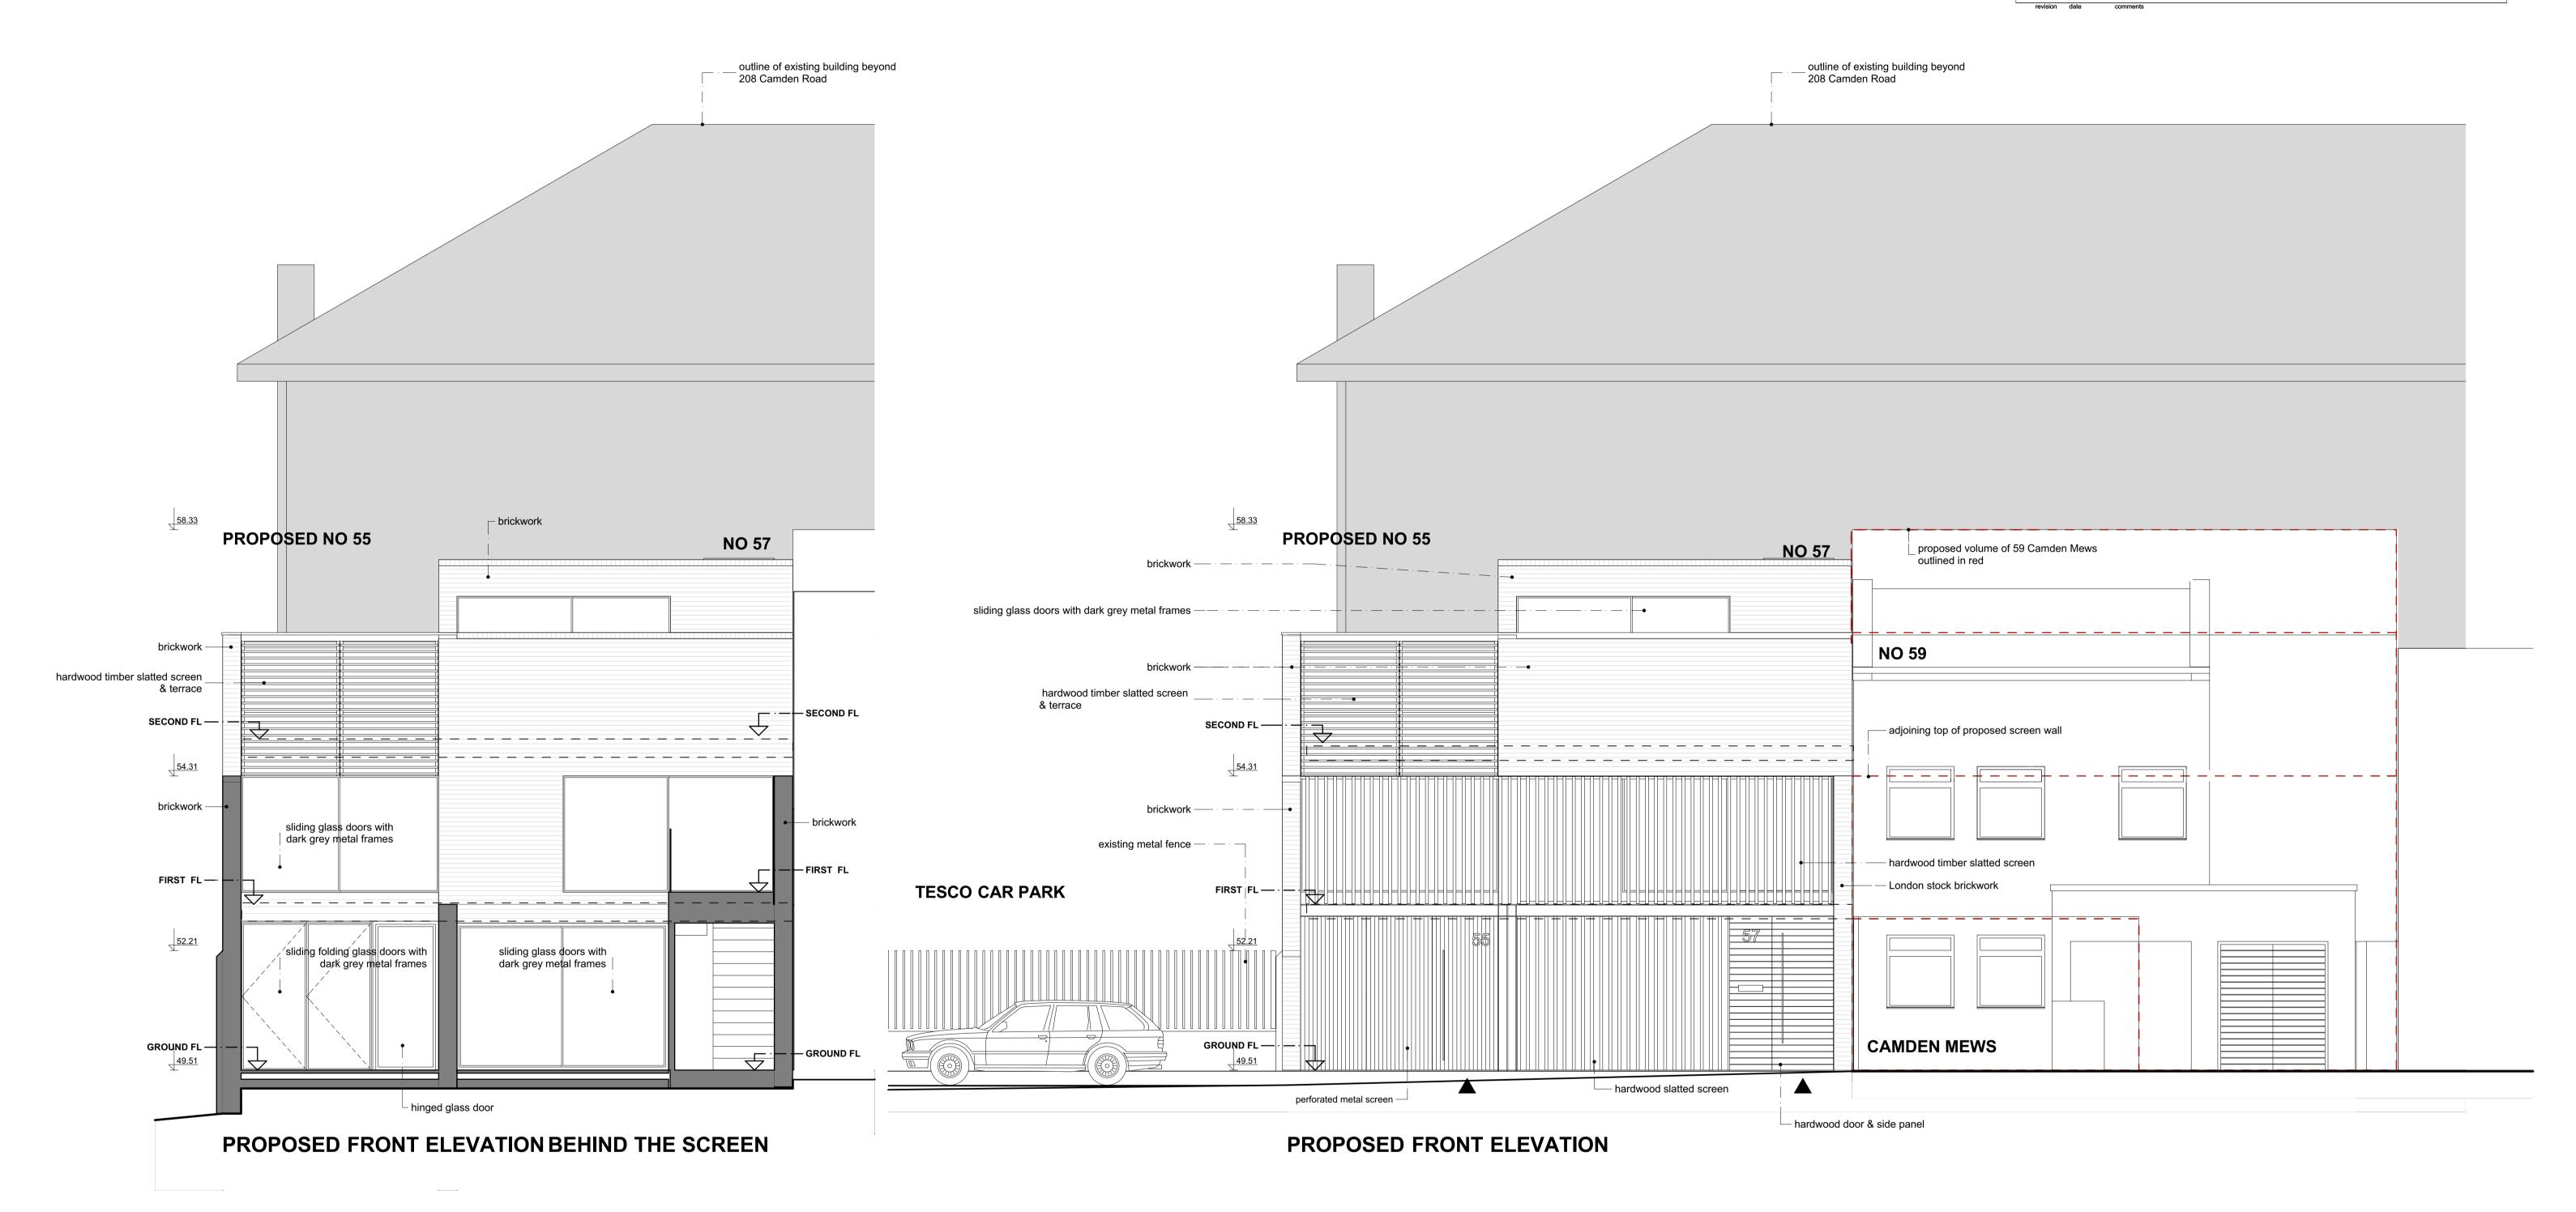

PROPOSED SIDE ELEVATION

| 0                                            | 1       | 2        | 3      | 4 5 m       | <sup>5</sup> m                     |                             |
|----------------------------------------------|---------|----------|--------|-------------|------------------------------------|-----------------------------|
| Project:<br>57 CAMDEN MEWS<br>LONDON NW1 9BY |         | Drawing: |        |             | Scale: 1:100@A3  Date: AUGUST 2015 |                             |
| Client                                       | JOHN KE | ERR      | PROPOS | ED SIDE ELE |                                    | Drawn: PK<br>No: 390PA/04/C |