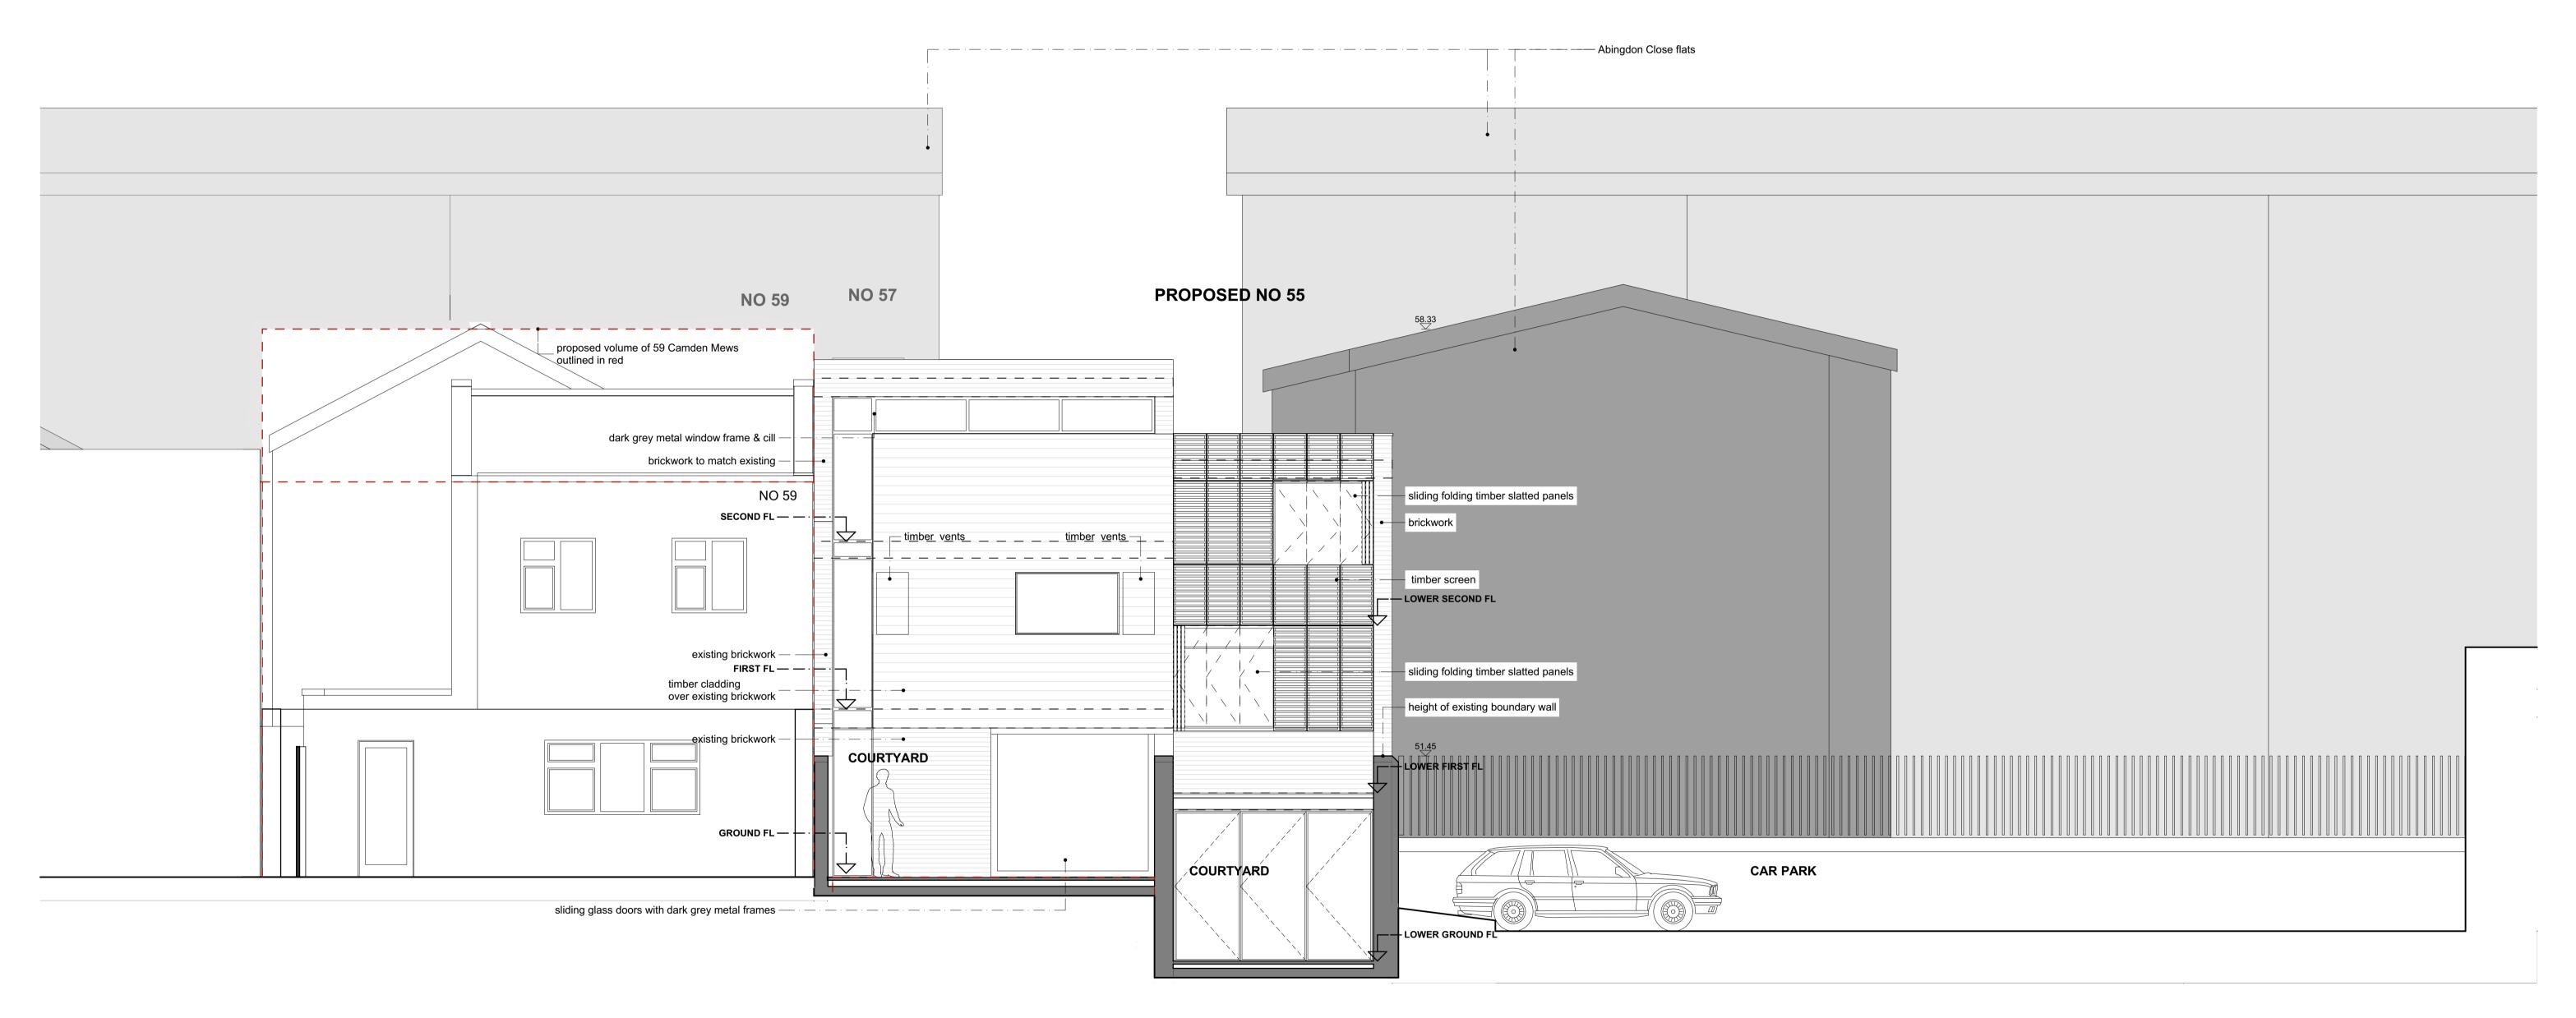

\_\_\_\_\_ 208 Camden Road proposed volume of 59 Camden Mews outlined in red beyond 58.33 +8,331 brickwork No 36 Abingdon Close — · — · — · — · beyond - perforated brickwork screen ——— · — · — · — brickwork brickwork — — — — — — • Ŧ LOWER SECOND FL - — · — brickwork brick on edge ----LOWER FFL --- · -- · --height of existing boundary wall - GROUND FL **CAR PARK CAMDEN MEWS** LOWER GROUND FLOOR -----