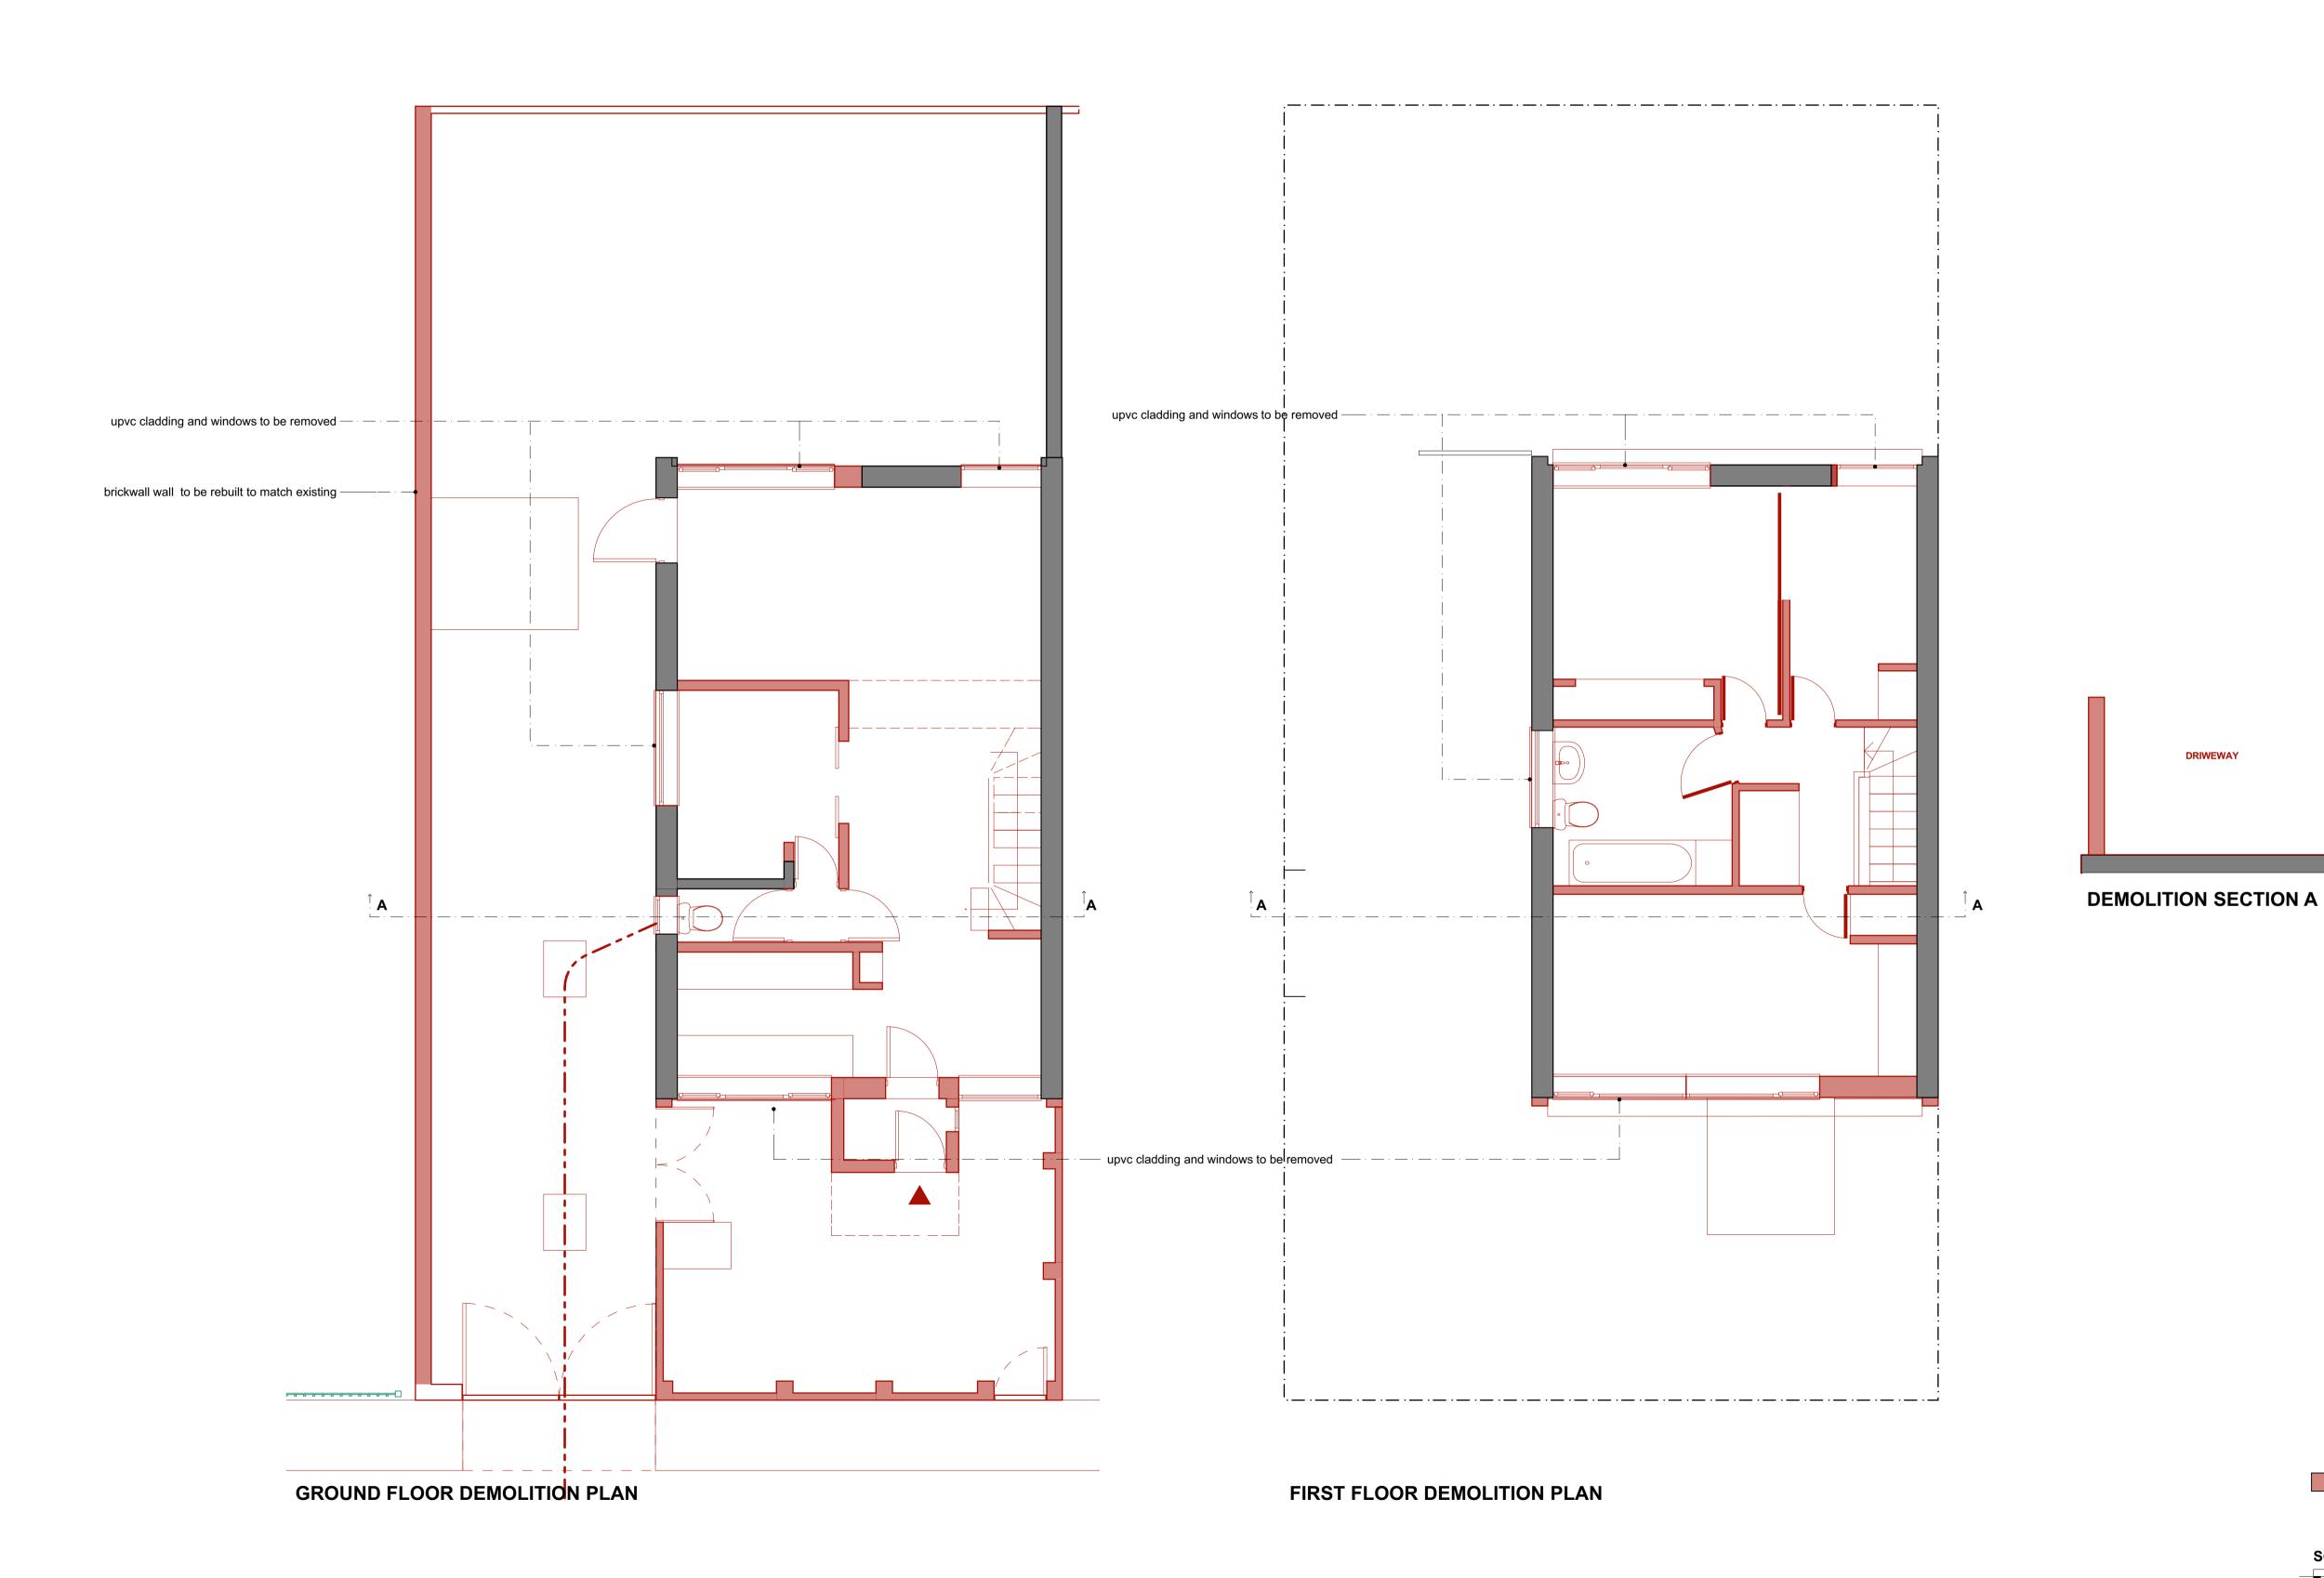

Notes:
This drawing is the property and copyright of John Kerr Associates. and written consent must be obtained before divulging to a third party or copying whole or part of the drawing by any method whatsoever.

All dimensions are to be checked on site prior to construction.
Any discrepancies are to be reported to the architect before works commence.
All dimensions are in millimeters.
Do not scale dimension.
This drawing is to be read in conjuction with the specification and with all relevant consultants'/specialists' drawings and/or documents.
All relevant Statutory Approvals to be obtained before works commence.

revision date comments



Existing building fabric to be demolished