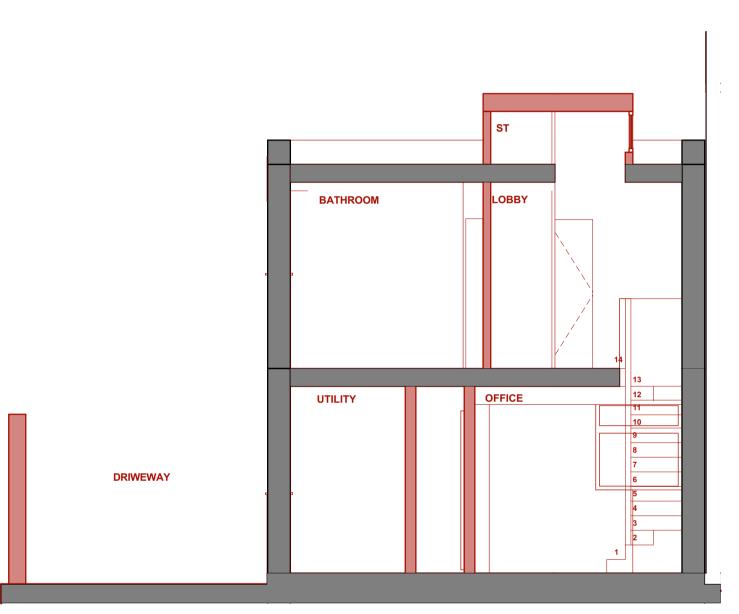

Notes:
This drawing is the property and copyright of John Kerr Associates. and written consent must be obtained before divulging to a third party or copying whole or part of the drawing by any method whatsoever.

All dimensions are to be checked on site prior to construction.
Any discrepancies are to be reported to the architect before works commence.
All dimensions are in millimeters.
Do not scale dimension.
This drawing is to be read in conjuction with the specification and with all relevant consultants'/specialists' drawings and/or documents.
All relevant Statutory Approvals to be obtained before works commence.

revision date comments



Existing building fabric to be demolished