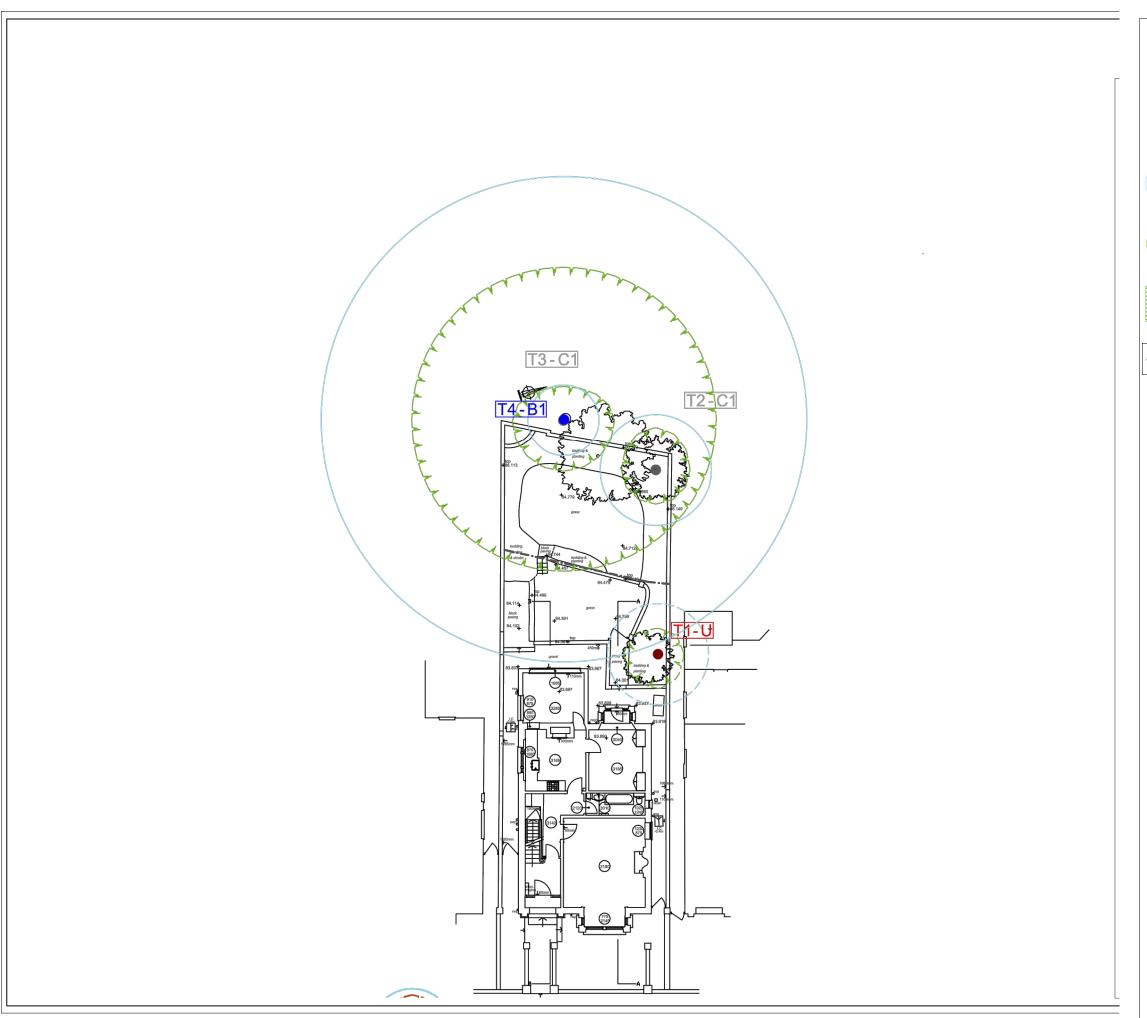

Please refer to full arboricultural report for details Category A - high quality and value T1 - A T1 - B Category B - moderate quality and value T1 - C Category C - low quality and value T1 - U Category U - unsuitable for retention RPA - root protection area as defined by Table 2 BS 5837:2012 Crown spread Group of trees 1. Contractors must check all dimensions on site Any discrepancies must be reported to the Consultant before proceeding 3. It is the responsibility of the contractor to ensure necessary consents for tree works are in place 4. This drawing is copyright  $\, @ \,$  DF Clark Ltd  $\,$ The original of this drawing was produced in colour a monochrome copy should not be relied upon. D F Clark Bionomique Ltd Date 22.02.2016 Mert Alas Scale 1:200 A3 Drawing number
DFCP 3644 TPP 73 Parliament hill, London EC Tree Protection Plan EC