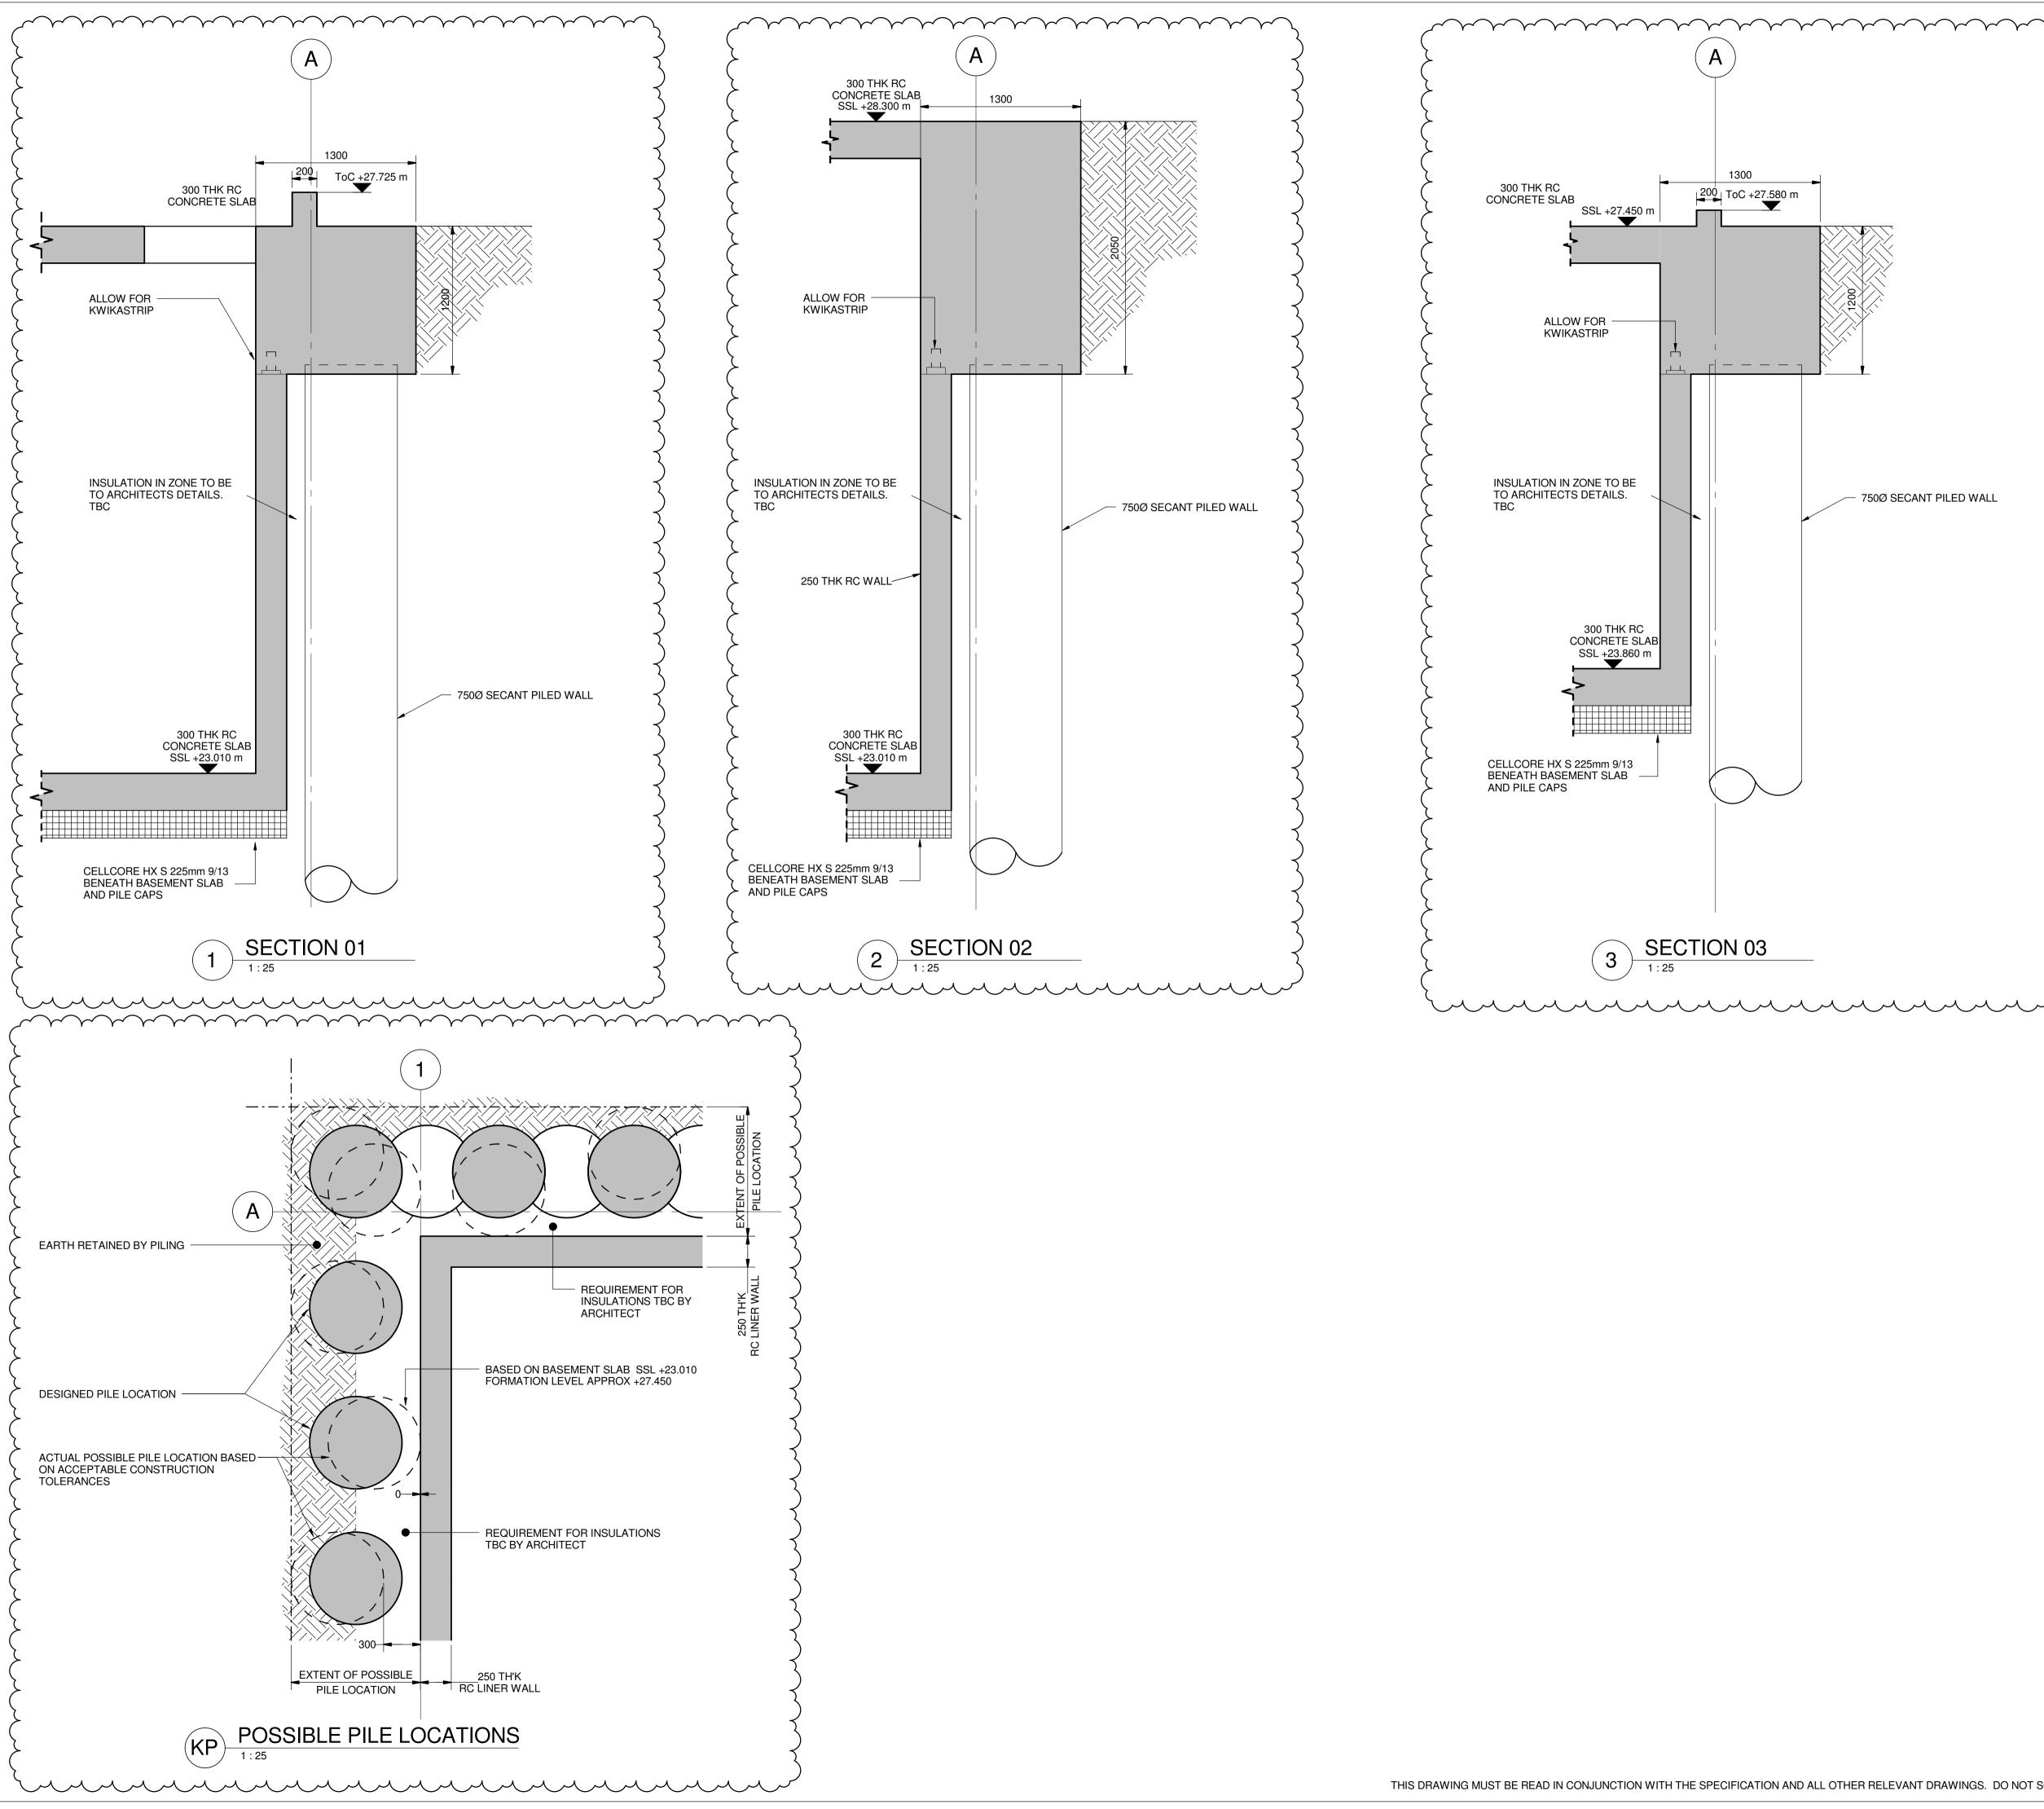

## BASEMENT SECTIONS SHEET

Title

## **102 CAMLEY STREET**

Project

PRELIMINARY

Drawing Status

**Consulting Structural Engineers Consulting Civil Engineers** 

1-5 Offord St London N1 1DH Tel 020 7700 6666 Fax 020 7700 6686 design@conisbee.co.uk www.conisbee.co.uk

Date 12-09-11

Scale 1:25

Engineer TAE

Drawn J.WELSH

| P4  | 12.10.15 | ISSUED FOR ONGOING<br>COORDINATION.<br>UPDATED TO SUIT ARCHITECTS<br>COMMENTS. | JTW   | DR    |
|-----|----------|--------------------------------------------------------------------------------|-------|-------|
| P3  | 28.08.15 | ISSUED FOR INFORMATION                                                         | JTW   | TAE   |
| P2  | 26.11.14 | PRELIMINARY ISSUE                                                              | JHL   | BW    |
| P1  |