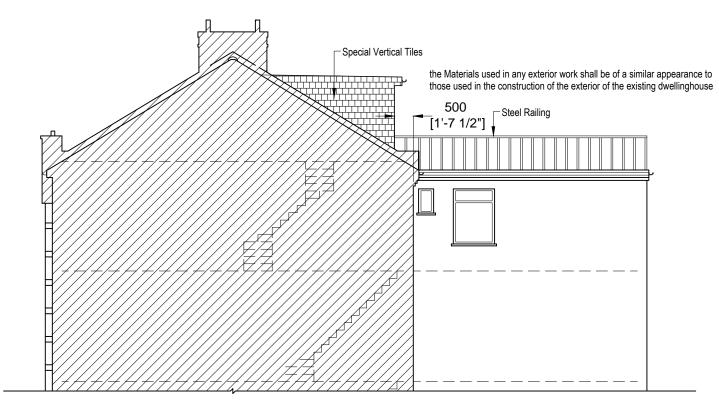

## PROPOSED SIDE ELEVATION

463 FINCHLEY ROAD, LONDON, NW3 6HN

PROPOSED ELEVATIONS (2ND REVISION FEB-2016)