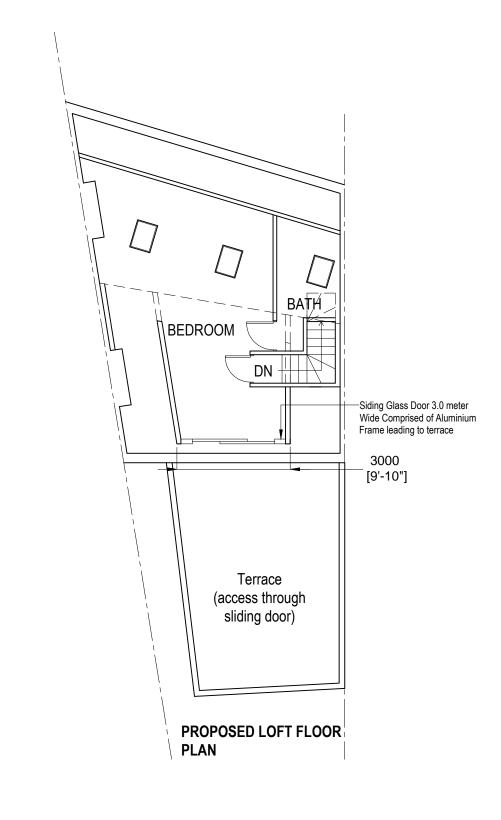

463 FINCHLEY ROAD, LONDON, NW3 6HN

PROPOSED PLANS (2ND REVISION FEB-2016)

## **LOFT CONVERSION**

1:100 @ A3 (METERS)

CONSULTANT