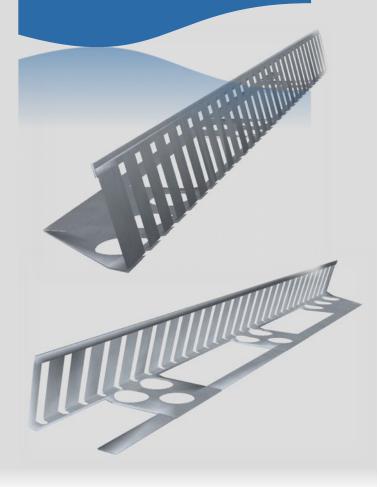

### Edge Guard

- Supplied standard size
  - o Height 50mm
  - o Base 100mm
  - o Length 2400mm
- Up to 300mm height available

- Lightweight aluminium edge trim to retain green roof systems
- Option to powder coat to any colour
- Connections and corners available
- Suitable on pitched and flat roofs