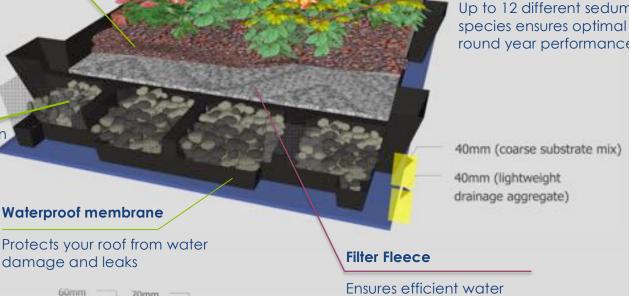

### 40mm Coarse Substrate

A specialised blend of recycled lightweight organic materials acts as a growing medium

### **Expanding Clay**

Water retaining division chambers provide protection against drought

25mm

50m/

### Waterproof membrane

235mm

Protects your roof from water

50mm

Ensures efficient water and nutrient distribution and retention, enhancing growth and root anchorage

Designed to aid water drainage and quick installation with interlocking sides