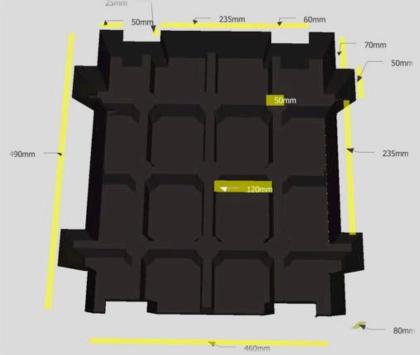

### **Expanding Clay**

Water retaining division chambers provide protection against drought

25mm

50m/

### Waterproof membrane

235mm

Protects your roof from water

50mm

Ensures efficient water and nutrient distribution and retention, enhancing growth and root anchorage

Designed to aid water drainage and quick installation with interlocking sides

# S-Pod Design

- Saturated Weight –
  48Kg/m²
- 490x460x80mm size
- 100% recycled plastic
- UV resistant