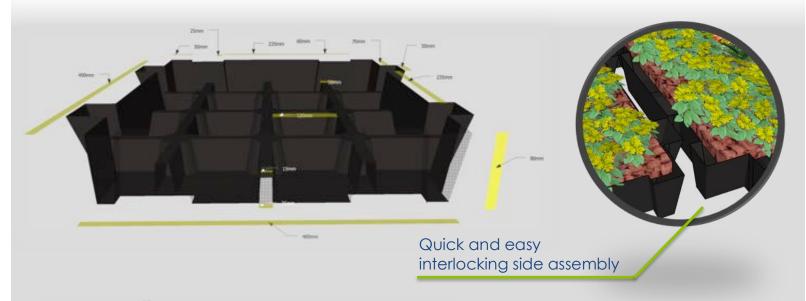

## **S-Pod Component**

### 40mm Coarse Substrate

A specialised blend of recycled lightweight organic materials acts as a growing medium

### **Expanding Clay**

Water retaining division chambers provide protection against drought

25mm

50m/

### Waterproof membrane

235mm

Protects your roof from water

50mm

Ensures efficient water and nutrient distribution and retention, enhancing growth and root anchorage

Designed to aid water drainage and quick installation with interlocking sides

**Vegetation** 

www.sedumgreenroof.co.uk

# S-Pod Design

- Saturated Weight –
  48Kg/m²
- 490x460x80mm size
- 100% recycled plastic
- UV resistant