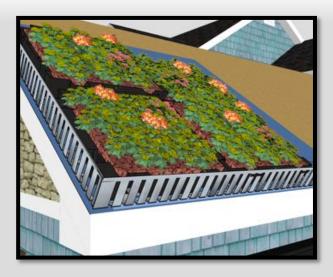

### Edge Guard

- Supplied standard size
  - o Height 50mm
  - o Base 100mm
  - o Length 2400mm
- Up to 300mm height available

- Lightweight aluminium edge trim to retain green roof systems
- Option to powder coat to any colour
- Connections and corners available
- Suitable on pitched and flat roofs