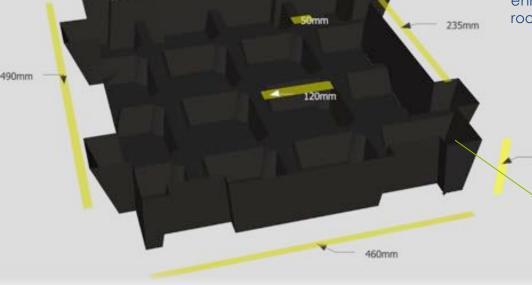

# S-Pod Design

- Saturated Weight –
  48Kg/m²
- 490x460x80mm size
- 100% recycled plastic
- UV resistant