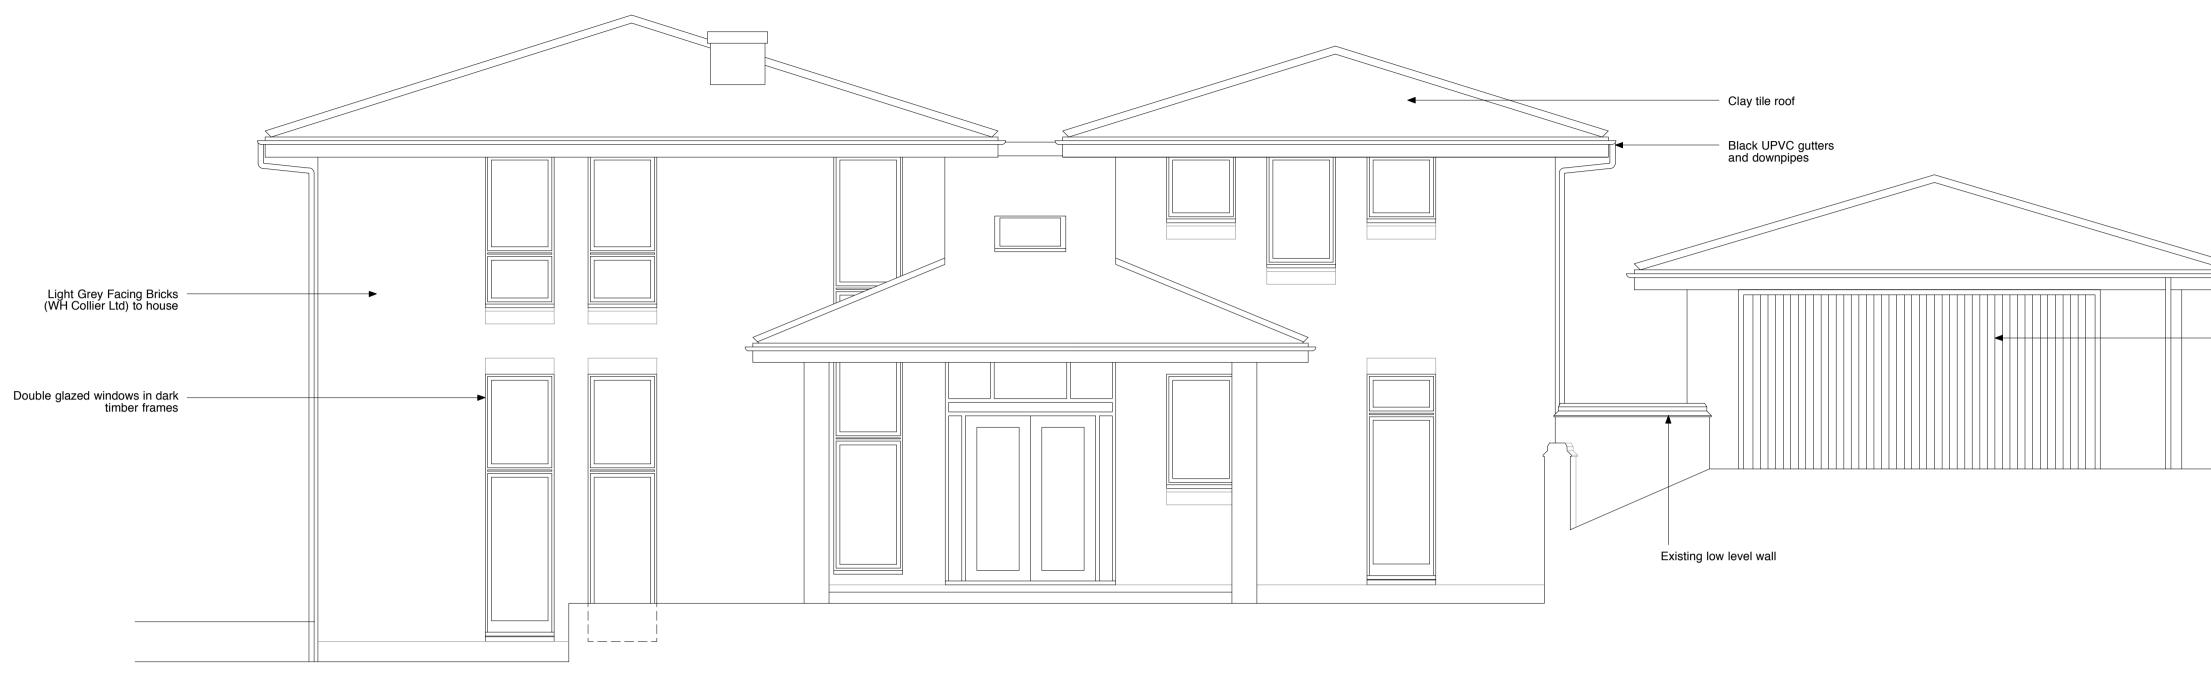

|



| REVISION DATE                                                           |
|-------------------------------------------------------------------------|
| Yeates Design LLP<br>74 Clerkenwell Road<br>London EC1M 5QA             |
| tel: 020 7251 6667<br>www.yeatesdesign.co.uk                            |
| PROJECT <sup>:</sup> 20 HIGHFIELDS GROVE,<br>HIGHGATE, LONDON<br>N6 6HN |
| DRAWING :<br>EXISTING ROOF PLAN                                         |
| SCALE : 1:100@A3, 1:50@A1                                               |
| DWG NO. DWN BY :                                                        |
| 567/P/105     DRAWING STATUS :   FOR PLANNING                           |
| FOR APPROVAL FOR CONSTRUCTION                                           |



EAST ELEVATION (FRONT)



WEST ELEVATION (REAR)



## NORTH ELEVATION (SIDE)



## SOUTH ELEVATION (SIDE)











|                |                                                  | Site Bour            | Idary            |                |
|----------------|--------------------------------------------------|----------------------|------------------|----------------|
|                | >                                                | Foul wate            | er drainag       | e              |
|                |                                                  |                      |                  |                |
|                |                                                  |                      |                  |                |
| DRAWI<br>TO BE | ainage Si<br>Ng I