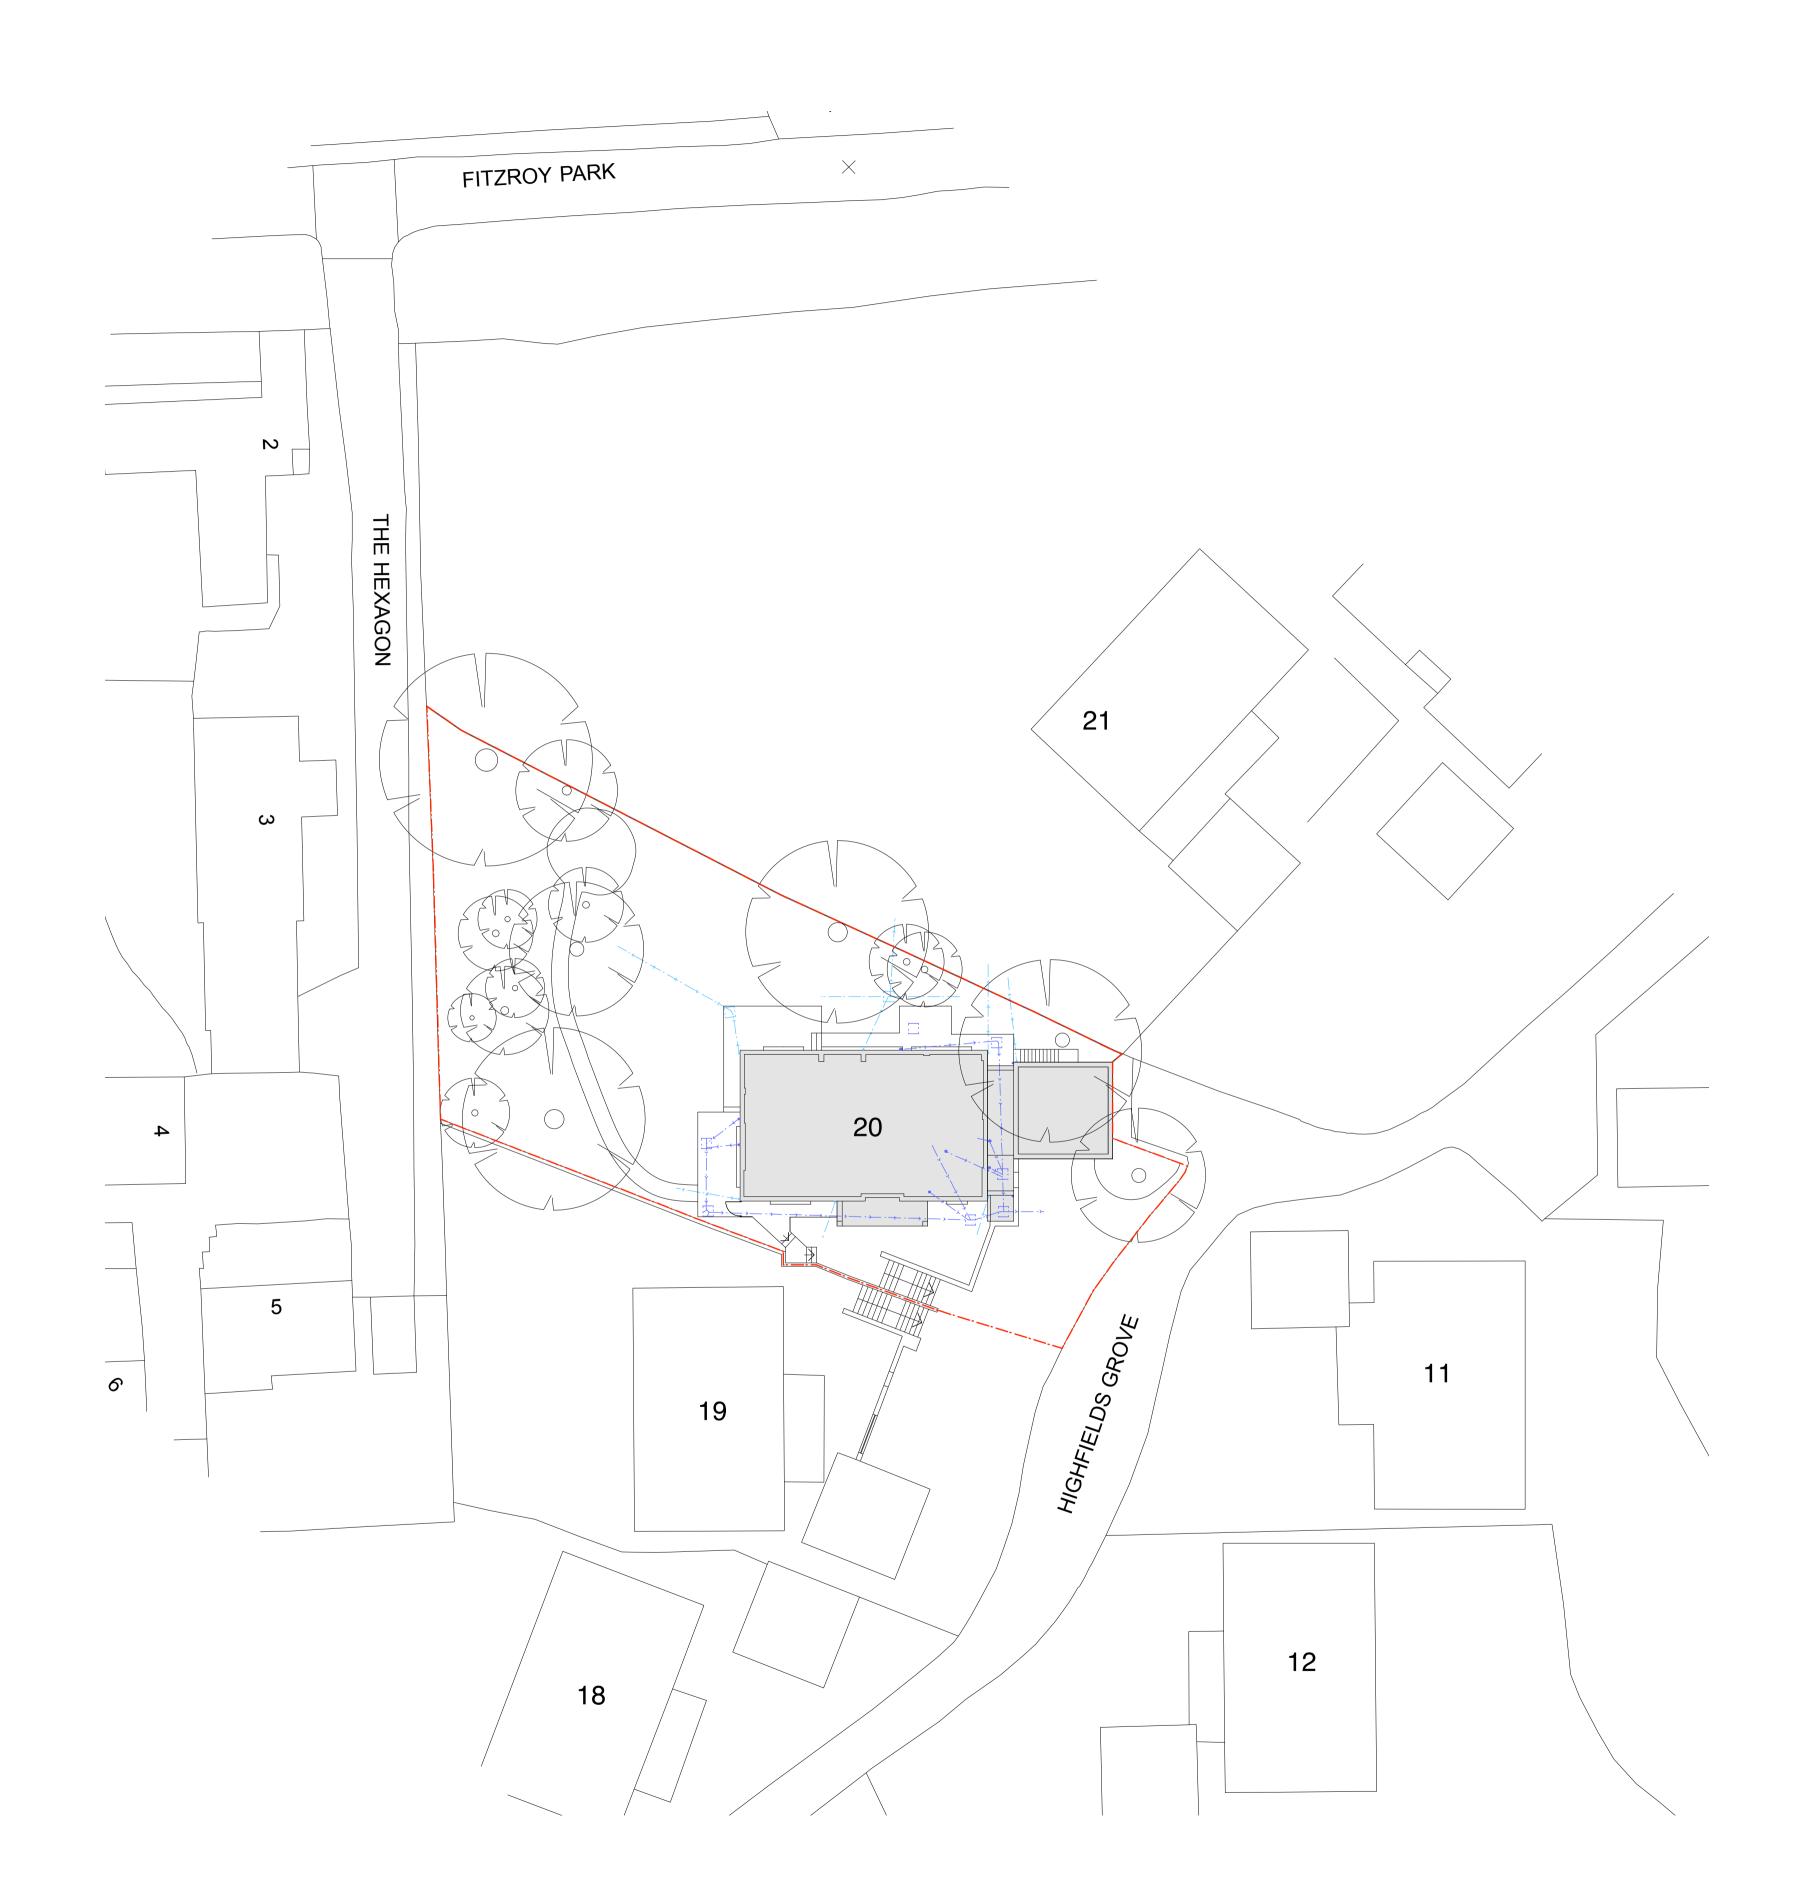

------ Site Boundary ------ Foul water drainage Surface water drainage ------\_\_\_\_ NB: DRAINAGE SHOWN ON THIS DRAWNG IS INDICATIVE ONLY AND IS TO BE CONFIRMED ON SITE AND WITH THE STRUCTURAL ENGINEER DATE REVISION Yeates Design LLP 74 Clerkenwell Road London EC1M 5QA tel: 020 7251 6667 www.yeatesdesign.co.uk PROJECT <sup>:</sup> 20 HIGHFIELDS GROVE, HIGHGATE, LONDON N6 6HN DRAWING : EXISTING SITE PLAN SCALE: 1:500@A3, 1:250@A1 DATE : February 2015 DWG NO. DWN BY : 567/P/102 DRAWING STATUS : FOR PLANNING FOR APPROVAL FOR CONSTRUCTION