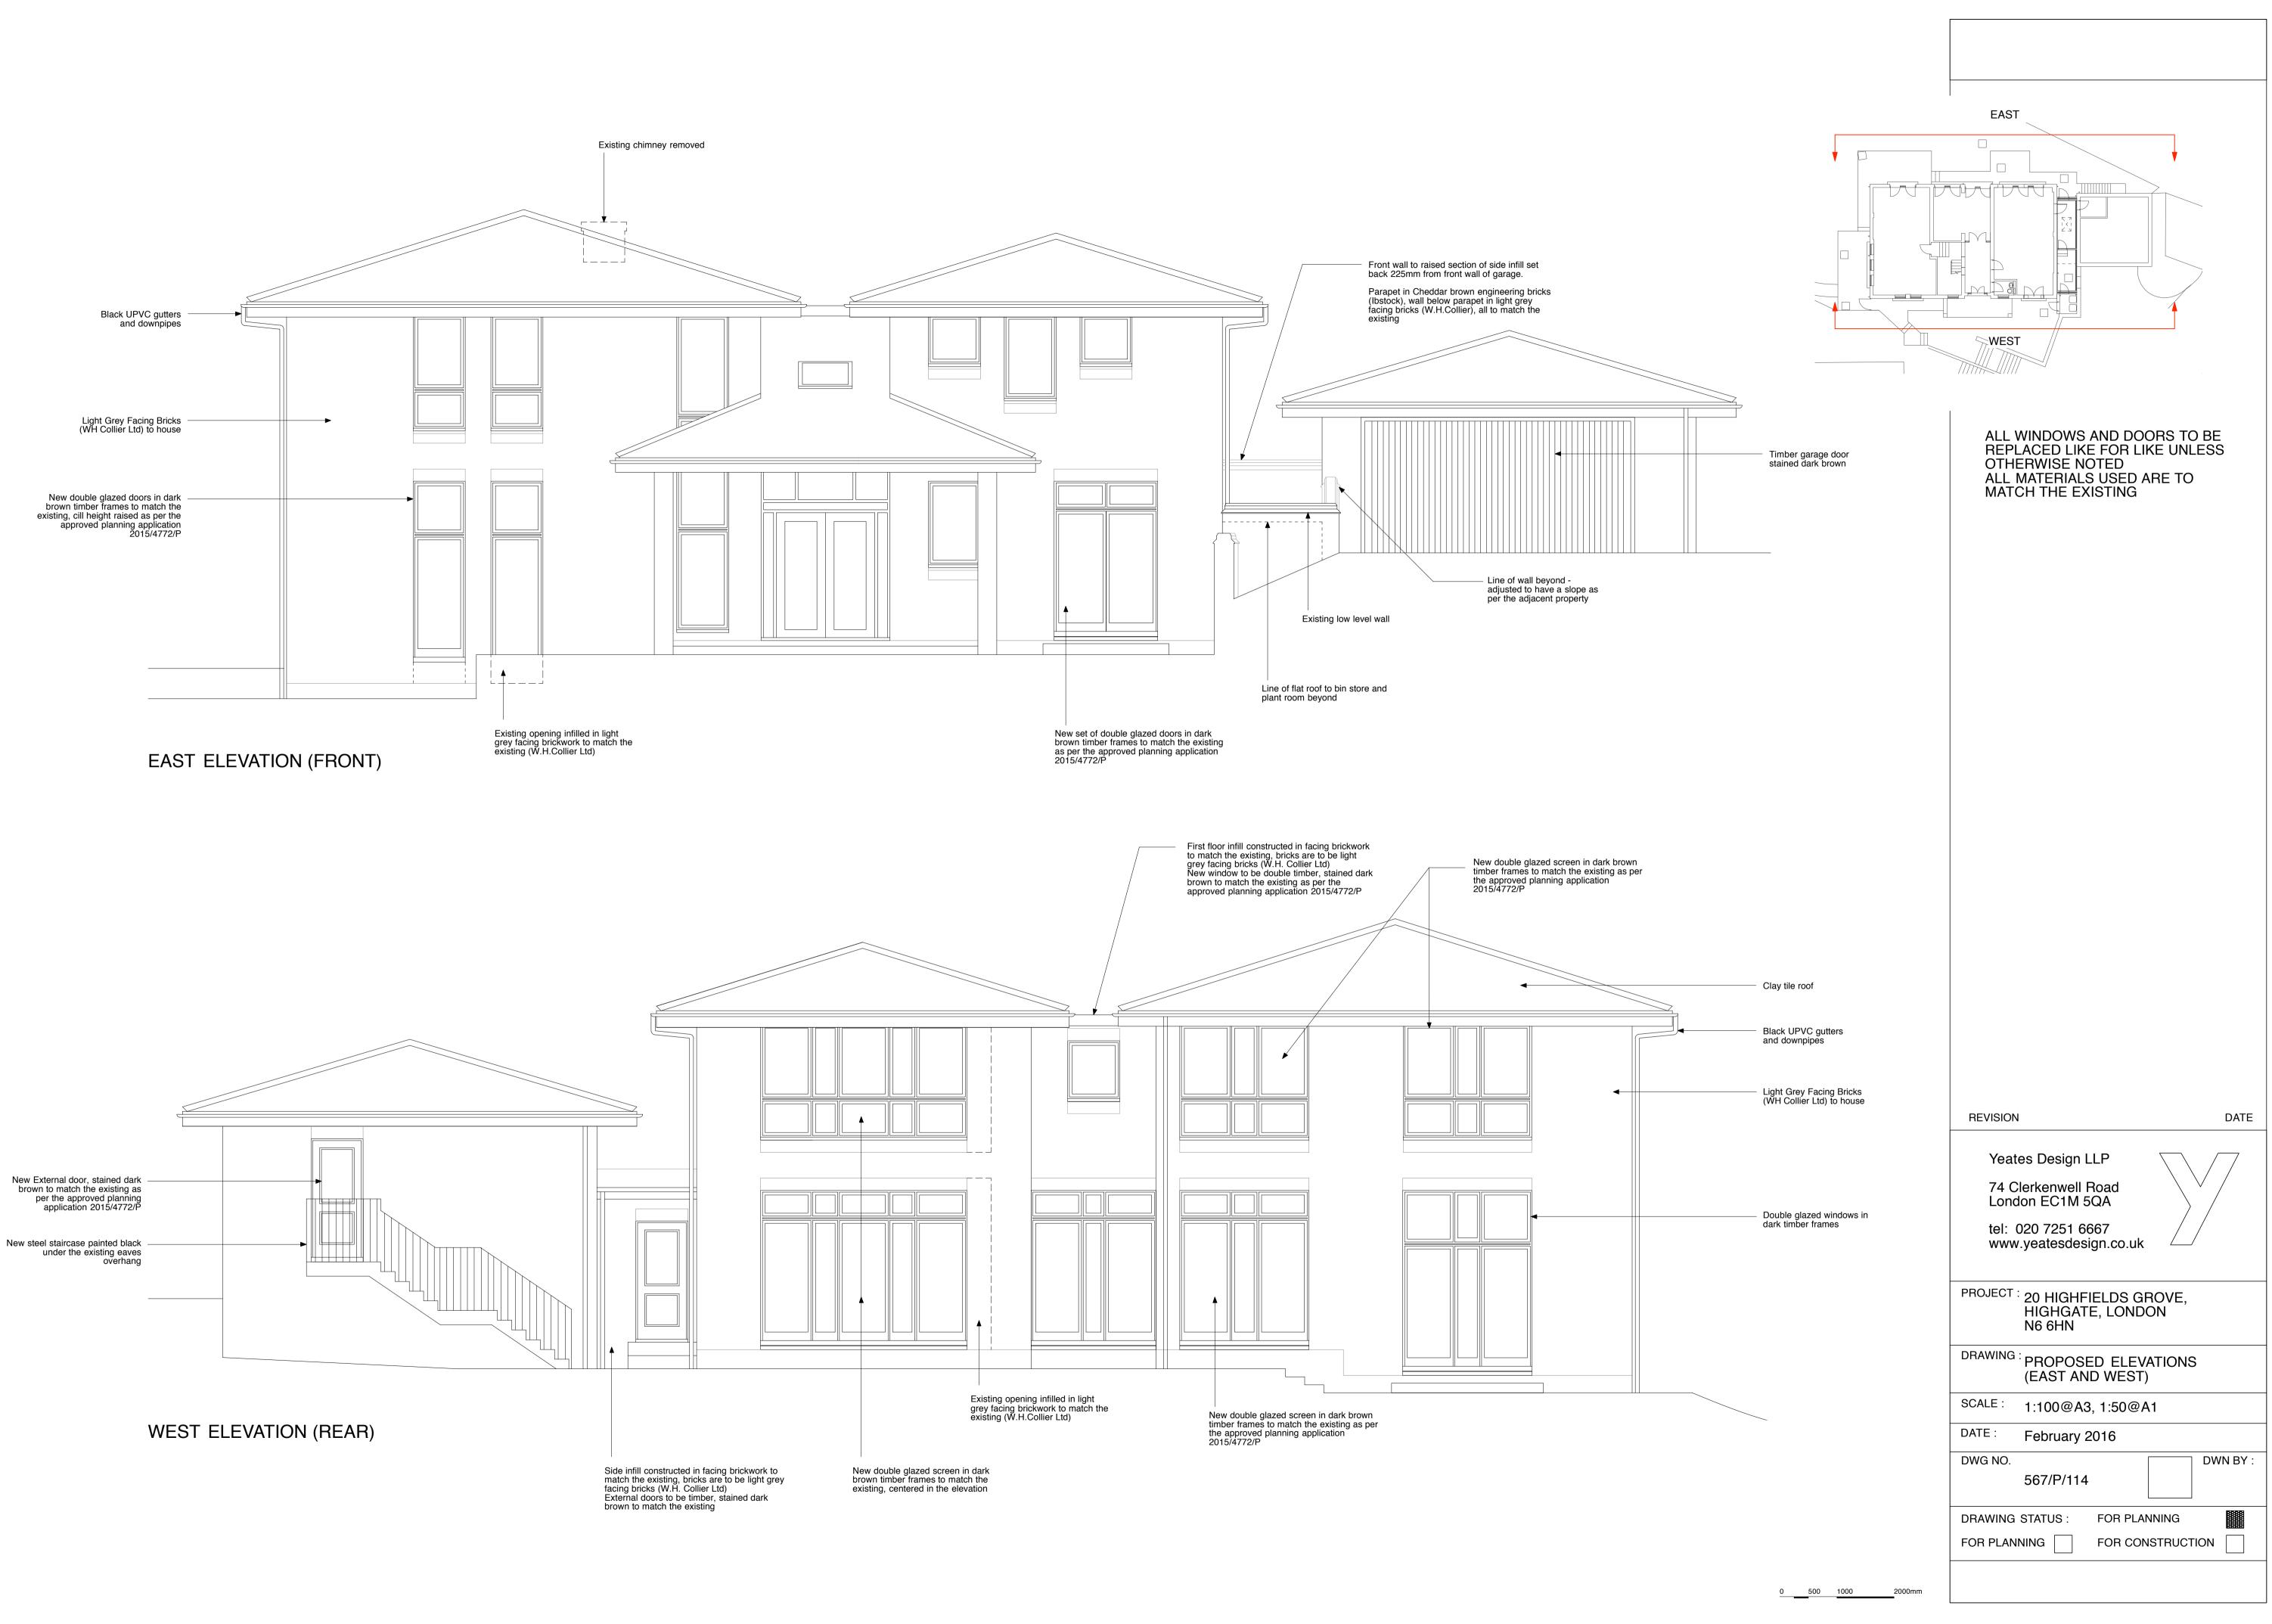

------------------------------------------------------------------------------------------------------------------------|
| Yeates Design LLP<br>74 Clerkenwell Road<br>London EC1M 5QA<br>tel: 020 7251 6667                                                  |
| www.yeatesdesign.co.uk                                                                                                             |
| DRAWING :<br>PROPOSED ROOF PLAN                                                                                                    |
| SCALE :       1:100@A3, 1:50@A1         DATE :       February 2015         DWG NO.       DWN BY :         567/P/113       DWN BY : |
| 567/P/113         DRAWING STATUS :       FOR PLANNING         FOR APPROVAL       FOR CONSTRUCTION                                  |