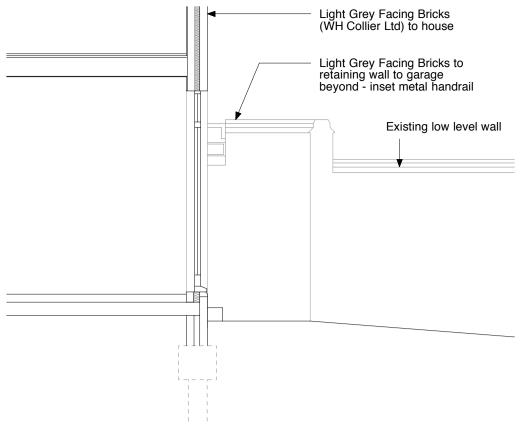

EAST ELEVATION (FRONT)

WEST ELEVATION (REAR)

## NORTH ELEVATION (SIDE)

## SOUTH ELEVATION (SIDE)

|                |                                                  | Site Bour            | Idary            |                |
|----------------|--------------------------------------------------|----------------------|------------------|----------------|
|                | >                                                | Foul wate            | er drainag       | e              |
|                |                                                  |                      |                  |                |
|                |                                                  |                      |                  |                |
| DRAWI<br>TO BE | ainage Si<br>Ng IS Indio<br>Confirme<br>Tructura | CATIVE (<br>ED ON SI | ONLY A<br>TE ANI | ND IS          |
|                |                                                  |                      |                  |                |
|                |                                                  |                      |                  |                |
|                |                                                  |                      |                  |                |
|                |                                                  |                      |                  |                |
|                |                                                  |                      |                  |                |
|                |                                                  |                      |                  |                |
|                |                                                  |                      |                  |                |
|                |                                                  |                      |                  |                |
|                |                                                  |                      |                  |                |
|                |                                                  |                      |                  |                |
|                |                                                  |                      |                  |                |
|                |                                                  |                      |                  |                |
|                |                                                  |                      |                  |                |
|                |                                                  |                      |                  |                |
|                |                                                  |                      |                  |                |
|                |                                                  |                      |                  |                |
|                |                                                  |                      |                  |                |
|                |                                                  |                      |                  |                |
|                |                                                  |                      |                  |                |
|                |                                                  |                      |                  |                |
|                |                                                  |                      |                  |                |
|                |                                                  |                      |                  |                |
|                |                                                  |                      |                  |                |
|                |                                                  |                      |                  |                |
|                |                                                  |                      |                  |                |
|                |                                                  |                      |                  |                |
|                |                                                  |                      |                  |                |
| REVISION       |                                                  |                      |                  | DATE           |
| Yeat           | es Design L                                      | IP                   |                  |                |
|                | lerkenwell F                                     |                      |                  | $\checkmark$ / |
|                | lon EC1M 5                                       |                      | $\rangle$        |                |
|                | 020 7251 66<br>yeatesdesi                        |                      |                  |                |
|                | -,                                               | J                    |                  |                |
| PROJECT        | 20 HIGHFI                                        | ELDS GI              | ROVE.            |                |
|                | HIGHGATI<br>N6 6HN                               | E, LOND              | ON               |                |
| DRAWING        |                                                  |                      |                  |                |
|                | PROPOSE                                          | D SITE I             | PLAN             |                |
| SCALE :        | 1:500@A3                                         | , 1:250@             | A1               |                |
| DATE :         | February 2                                       | 015                  |                  |                |
| DWG NO.        | 567/P/110                                        |                      |                  | DWN BY :       |
|                |                                                  |                      |                  |                |
|                | STATUS :                                         |                      |                  |                |
| FOR APPR       |                                                  | FOR CON              |                  |                |