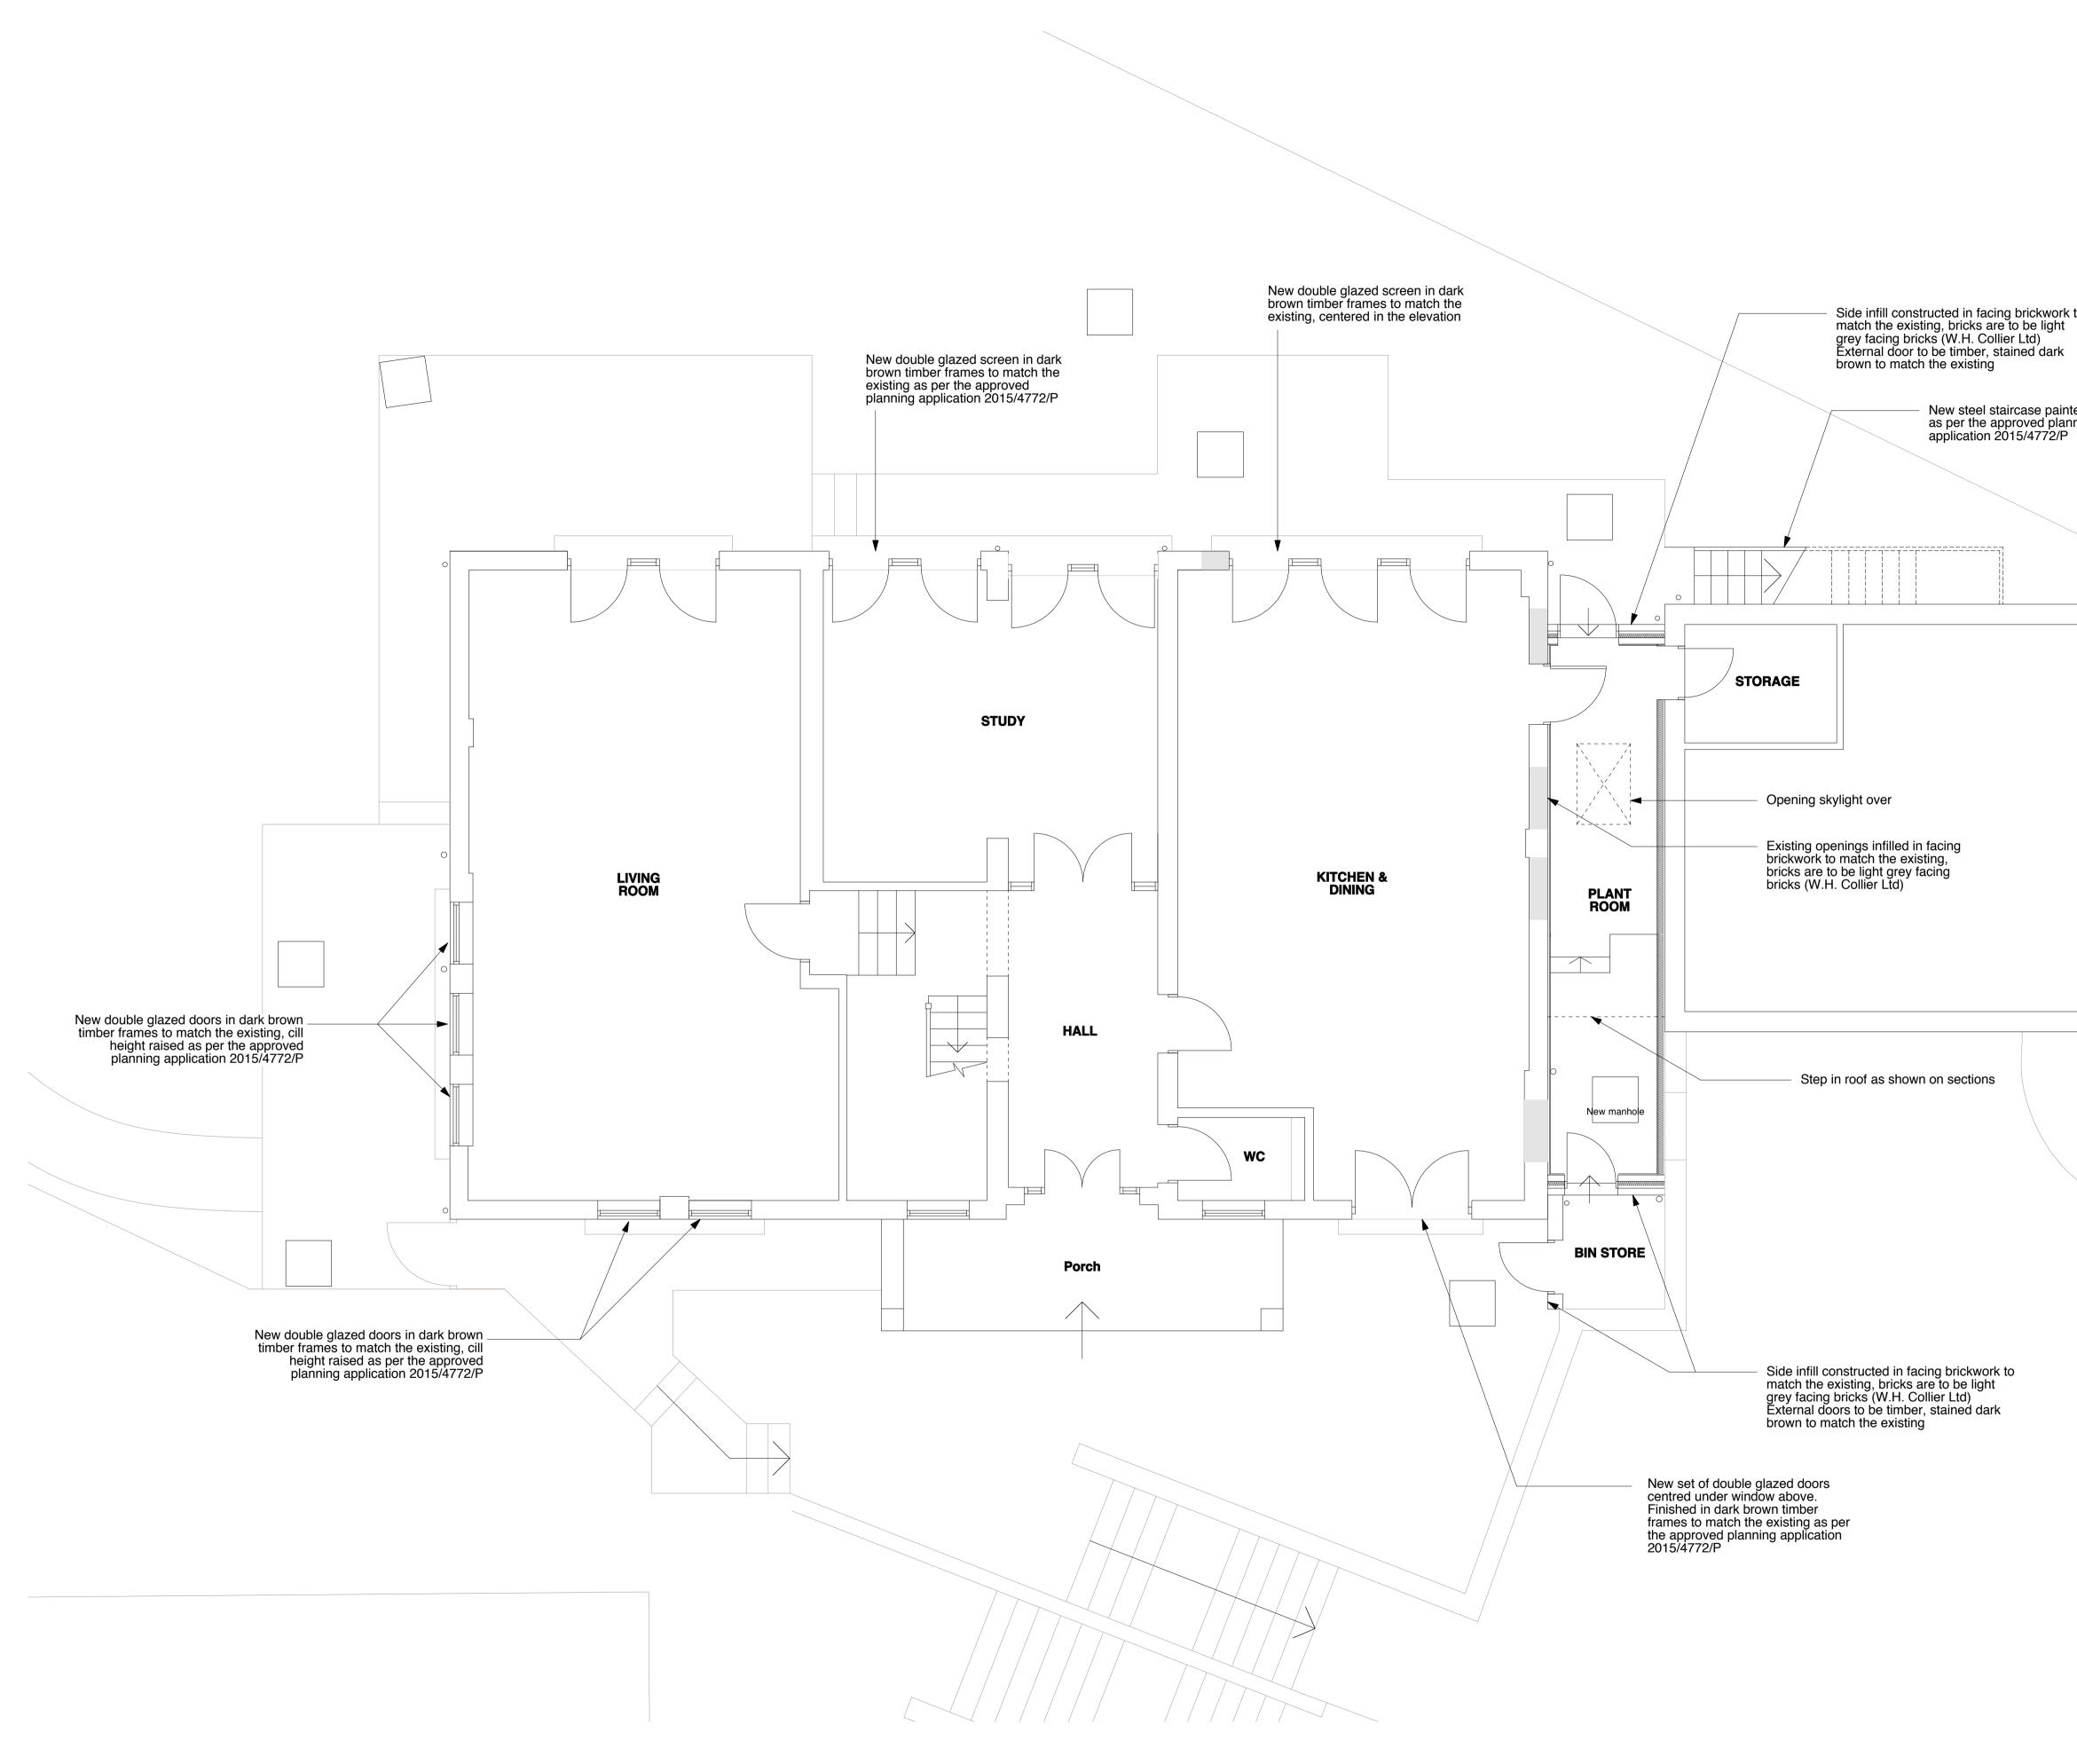

|                          | ALL WINDOWS AND DOORS TO BE<br>REPLACED LIKE FOR LIKE UNLESS<br>OTHERWISE NOTED<br>ALL MATERIALS USED ARE TO<br>MATCH THE EXISTING |
|--------------------------|------------------------------------------------------------------------------------------------------------------------------------|
| k to                     |                                                                                                                                    |
|                          |                                                                                                                                    |
| nted black -<br>Inning   |                                                                                                                                    |
|                          |                                                                                                                                    |
|                          |                                                                                                                                    |
|                          |                                                                                                                                    |
|                          |                                                                                                                                    |
|                          |                                                                                                                                    |
|                          |                                                                                                                                    |
|                          | REVISION DATE                                                                                                                      |
|                          | Yeates Design LLP                                                                                                                  |
|                          | 74 Clerkenwell Road<br>London EC1M 5QA                                                                                             |
|                          | tel: 020 7251 6667<br>www.yeatesdesign.co.uk                                                                                       |
|                          | PROJECT <sup>:</sup> 20 HIGHFIELDS GROVE,<br>HIGHGATE, LONDON<br>N6 6HN                                                            |
|                          | DRAWING : PROPOSED GROUND<br>FLOOR PLAN                                                                                            |
|                          | SCALE : 1:100@A3, 1:50@A1                                                                                                          |
|                          | DATE : February 2015                                                                                                               |
|                          | DWG NO. DWN BY : 567/P/111                                                                                                         |
| 2                        |                                                                                                                                    |
| 0 <u>500</u> 1000 2000mm | FOR APPROVAL FOR CONSTRUCTION                                                                                                      |