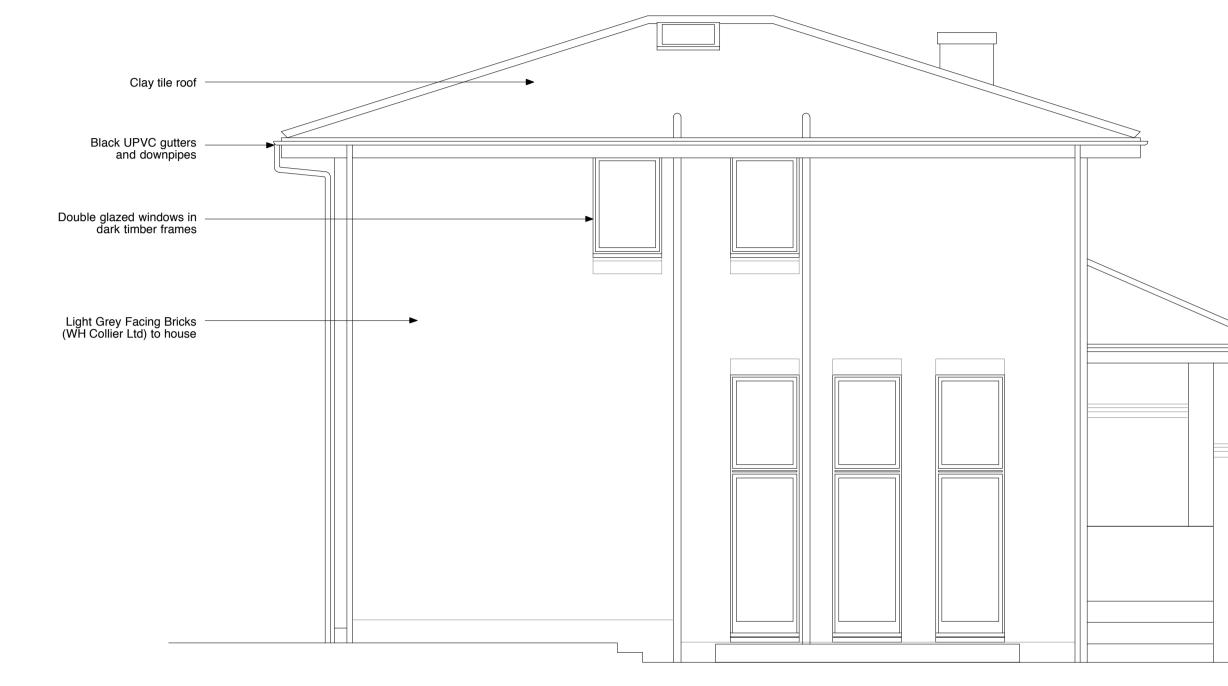

EAST ELEVATION (FRONT)

WEST ELEVATION (REAR)

## NORTH ELEVATION (SIDE)

## SOUTH ELEVATION (SIDE)

|                |                                                  | Site Bour            | Idary            |                |
|----------------|--------------------------------------------------|----------------------|------------------|----------------|
|                | >                                                | Foul wate            | er drainag       | e              |
|                |                                                  |                      |                  |                |
|                |                                                  |                      |                  |                |
| DRAWI<br>TO BE | ainage Si<br>Ng IS Indio<br>Confirme<br>Tructura | CATIVE (<br>ED ON SI | ONLY A<br>TE ANI | ND IS          |
|                |                                                  |                      |                  |                |
|                |                                                  |                      |                  |                |
|                |                                                  |                      |                  |                |
|                |                                                  |                      |                  |                |
|                |                                                  |                      |                  |                |
|                |                                                  |                      |                  |                |
|                |                                                  |                      |                  |                |
|                |                                                  |                      |                  |                |
|                |                                                  |                      |                  |                |
|                |                                                  |                      |                  |                |
|                |                                                  |                      |                  |                |
|                |                                                  |                      |                  |                |
|                |                                                  |                      |                  |                |
|                |                                                  |                      |                  |                |
|                |                                                  |                      |                  |                |
|                |                                                  |                      |                  |                |
|                |                                                  |                      |                  |                |
|                |                                                  |                      |                  |                |
|                |                                                  |                      |                  |                |
|                |                                                  |                      |                  |                |
|                |                                                  |                      |                  |                |
|                |                                                  |                      |                  |                |
|                |                                                  |                      |                  |                |
|                |                                                  |                      |                  |                |
|                |                                                  |                      |                  |                |
|                |                                                  |                      |                  |                |
|                |                                                  |                      |                  |                |
| REVISION       |                                                  |                      |                  | DATE           |
| Yeat           | es Design L                                      | IP                   |                  |                |
|                | lerkenwell F                                     |                      |                  | $\checkmark$ / |
|                | lon EC1M 5                                       |                      | $\rangle$        |                |
|                | 020 7251 66<br>yeatesdesi                        |                      |                  |                |
|                | -,                                               | J                    |                  |                |
| PROJECT        | 20 HIGHFI                                        | ELDS GI              | ROVE.            |                |
|                | HIGHGATI<br>N6 6HN                               | E, LOND              | ON               |                |
| DRAWING        |                                                  |                      |                  |                |
|                | PROPOSE                                          | D SITE I             | PLAN             |                |
| SCALE :        | 1:500@A3                                         | , 1:250@             | A1               |                |
| DATE :         | February 2                                       | 015                  |                  |                |
| DWG NO.        | 567/P/110                                        |                      |                  | DWN BY :       |
|                |                                                  |                      |                  |                |
|                | STATUS :                                         |                      |                  |                |
| FOR APPR       |                                                  | FOR CON              |                  |                |