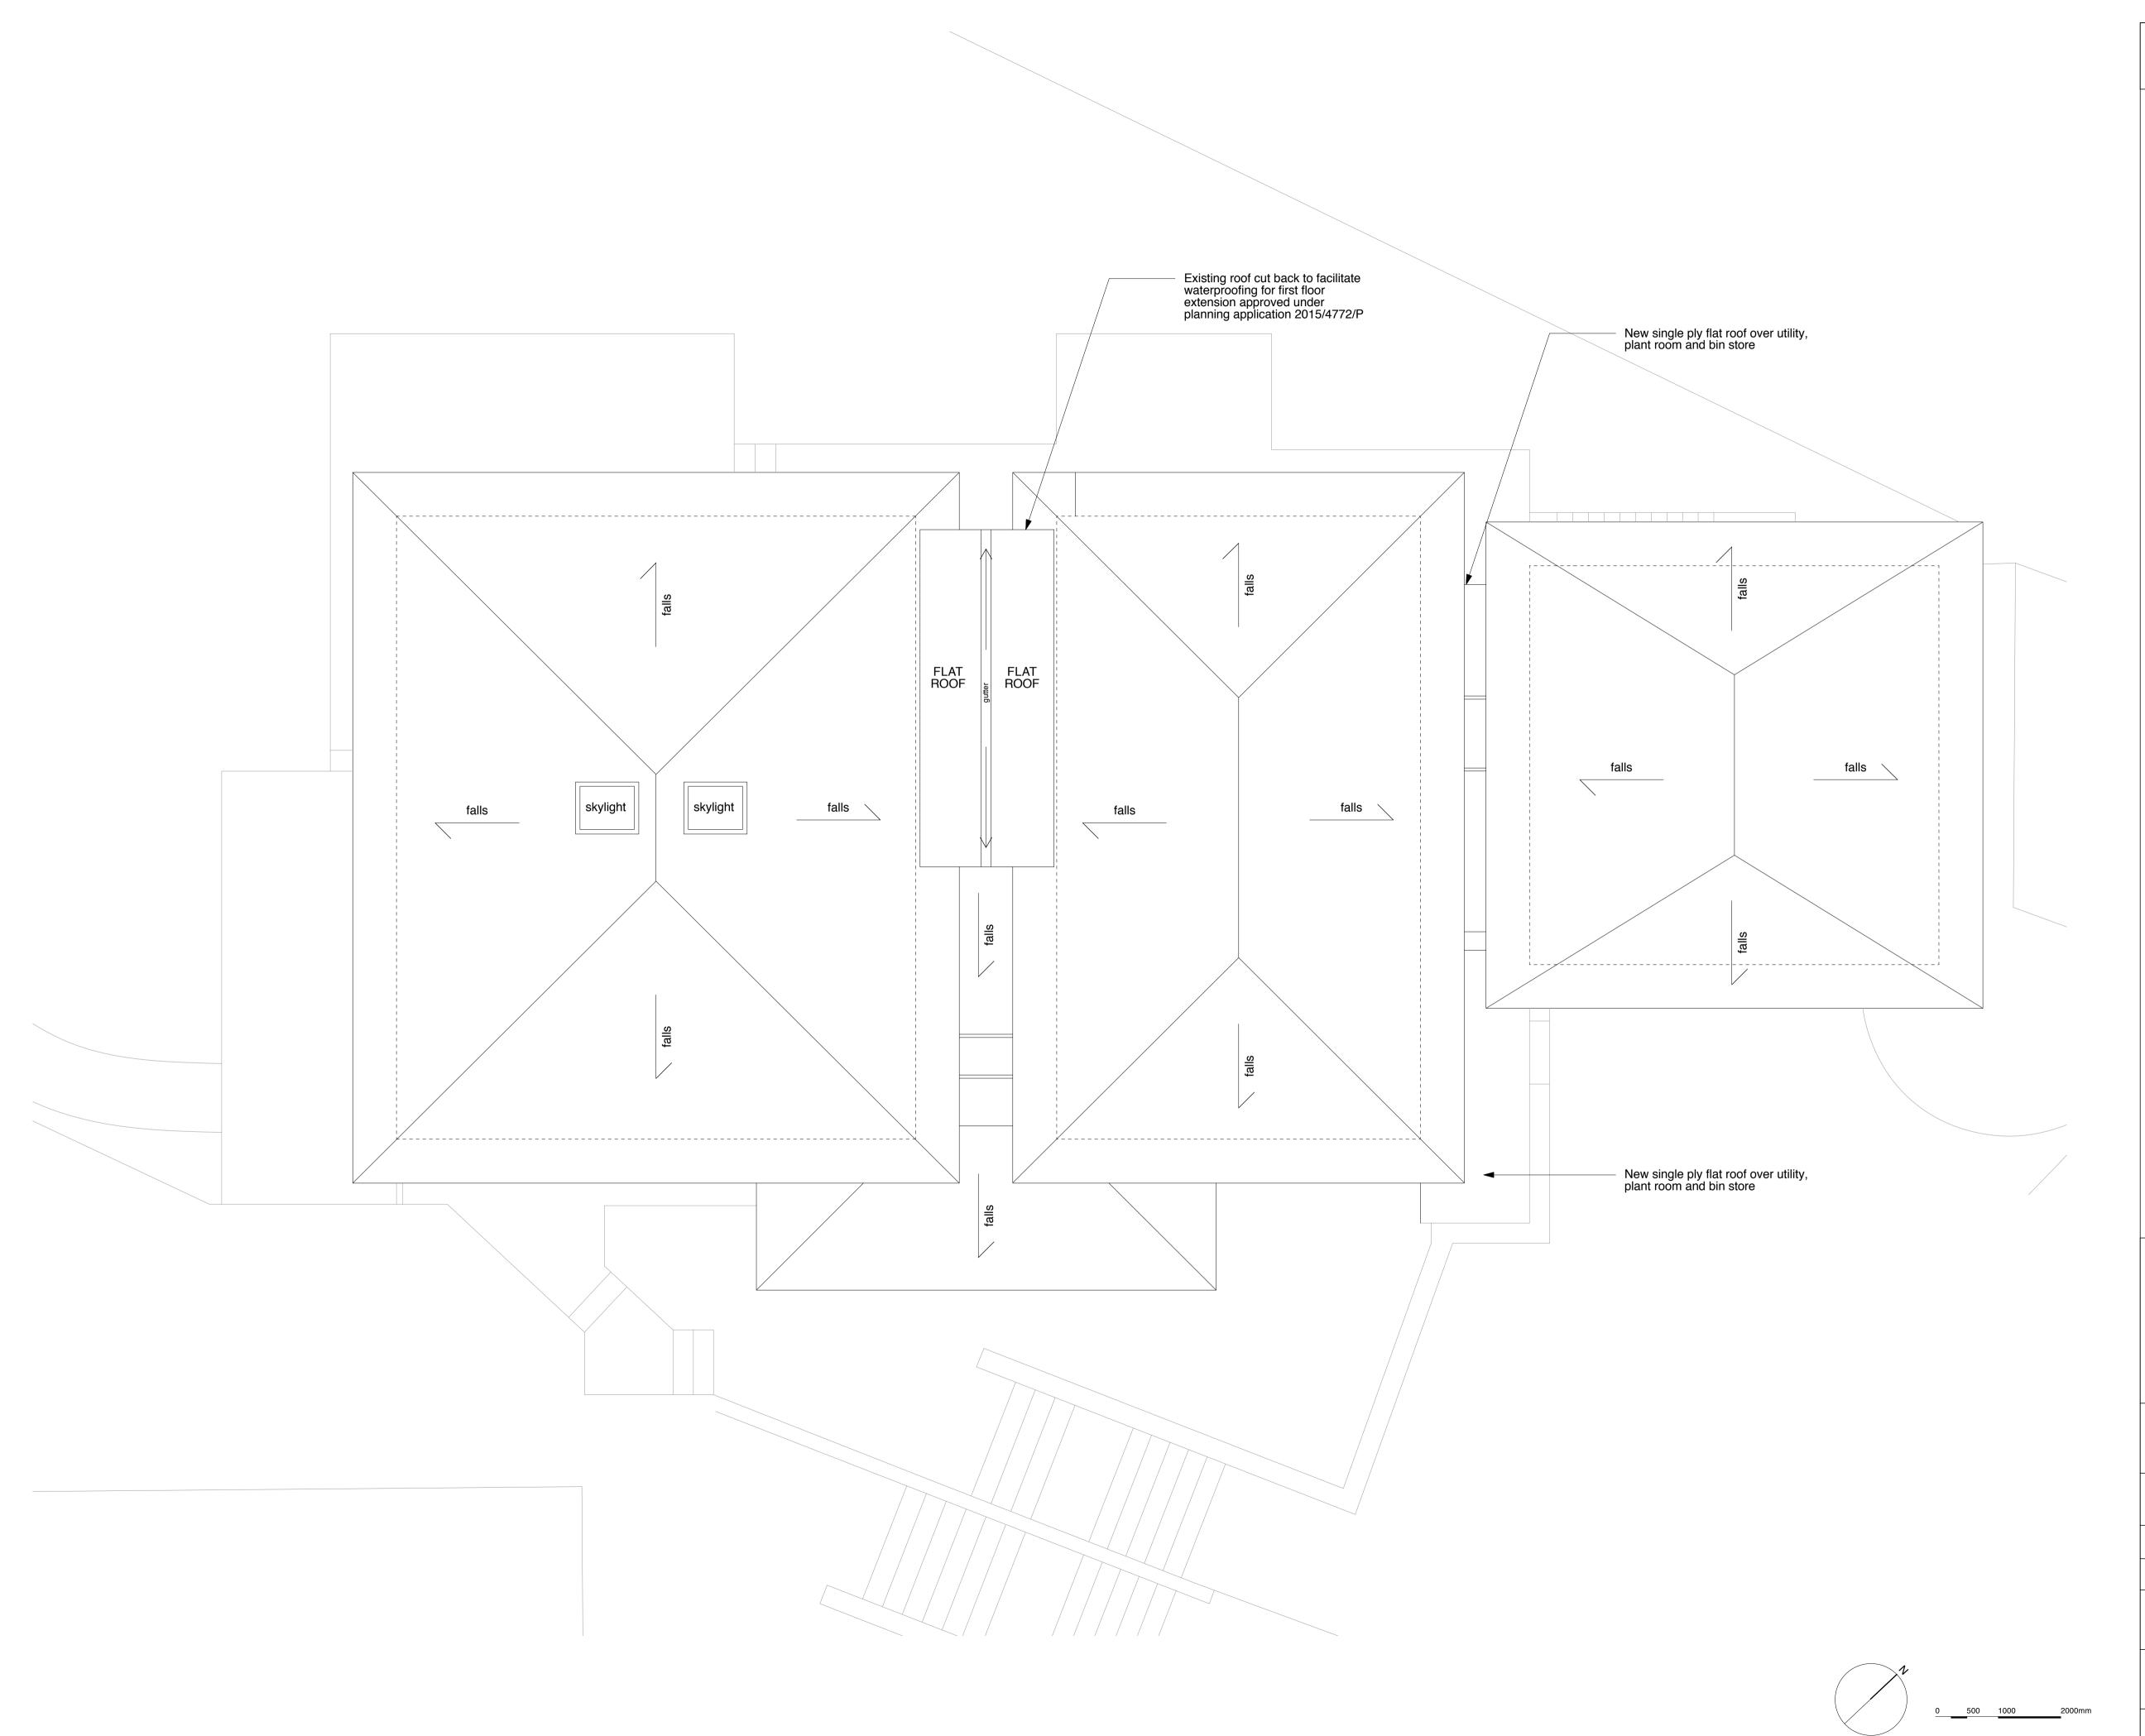

| REVISION DATE                                                                                                                      |
|------------------------------------------------------------------------------------------------------------------------------------|
| Yeates Design LLP<br>74 Clerkenwell Road<br>London EC1M 5QA<br>tel: 020 7251 6667                                                  |
| www.yeatesdesign.co.uk                                                                                                             |
| DRAWING :<br>PROPOSED ROOF PLAN                                                                                                    |
| SCALE :       1:100@A3, 1:50@A1         DATE :       February 2015         DWG NO.       DWN BY :         567/P/113       DWN BY : |
| 567/P/113         DRAWING STATUS :       FOR PLANNING         FOR APPROVAL       FOR CONSTRUCTION                                  |