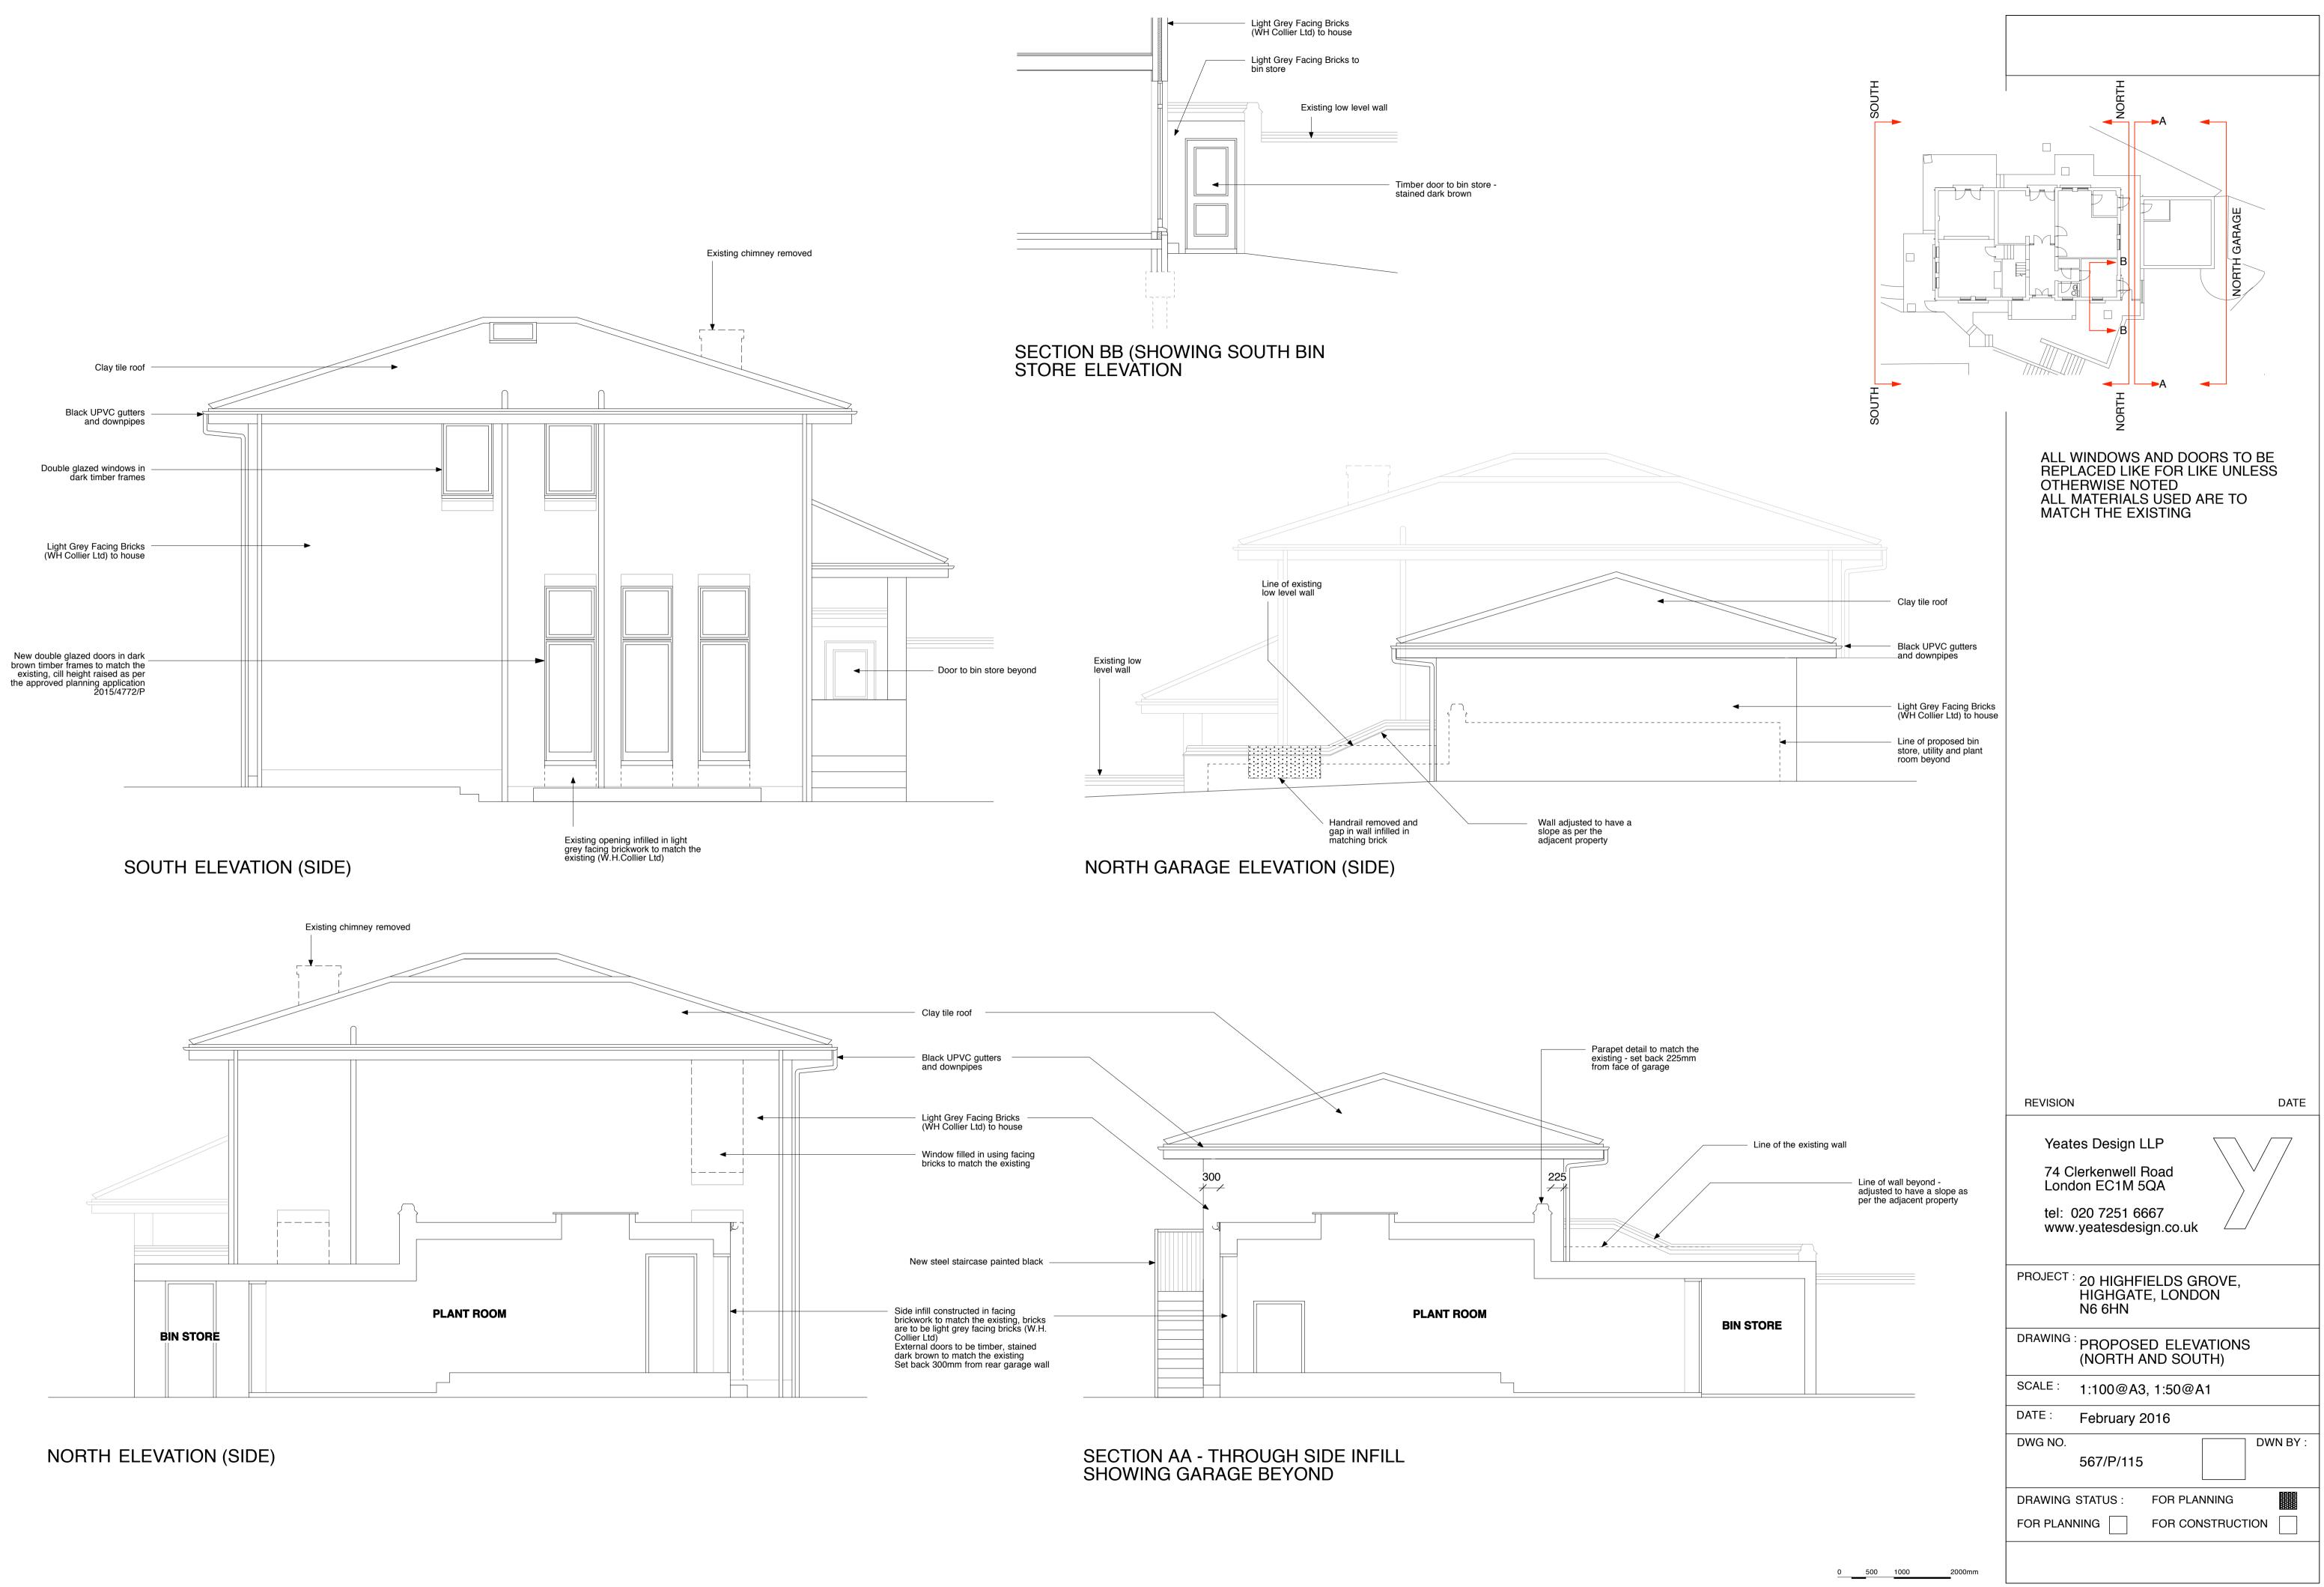

## NORTH ELEVATION (SIDE)

## SOUTH ELEVATION (SIDE)

|                |                                                  | Site Bour            | Idary            |                |
|----------------|--------------------------------------------------|----------------------|------------------|----------------|
|                | >                                                | Foul wate            | er drainag       | e              |
|                |                                                  |                      |                  |                |
|                |                                                  |                      |                  |                |
| DRAWI<br>TO BE | ainage Si<br>Ng IS Indio<br>Confirme<br>Tructura | CATIVE (<br>ED ON SI | ONLY A<br>TE ANI | ND IS          |
|                |                                                  |                      |                  |                |
|                |                                                  |                      |                  |                |
|                |                                                  |                      |                  |                |
|                |                                                  |                      |                  |                |
|                |                                                  |                      |                  |                |
|                |                                                  |                      |                  |                |
|                |                                                  |                      |                  |                |
|                |                                                  |                      |                  |                |
|                |                                                  |                      |                  |                |
|                |                                                  |                      |                  |                |
|                |                                                  |                      |                  |                |
|                |                                                  |                      |                  |                |
|                |                                                  |                      |                  |                |
|                |                                                  |                      |                  |                |
|                |                                                  |                      |                  |                |
|                |                                                  |                      |                  |                |
|                |                                                  |                      |                  |                |
|                |                                                  |                      |                  |                |
|                |                                                  |                      |                  |                |
|                |                                                  |                      |                  |                |
|                |                                                  |                      |                  |                |
|                |                                                  |                      |                  |                |
|                |                                                  |                      |                  |                |
|                |                                                  |                      |                  |                |
|                |                                                  |                      |                  |                |
|                |                                                  |                      |                  |                |
|                |                                                  |                      |                  |                |
| REVISION       |                                                  |                      |                  | DATE           |
| Yeat           | es Design L                                      | IP                   |                  |                |
|                | lerkenwell F                                     |                      |                  | $\checkmark$ / |
|                | lon EC1M 5                                       |                      | $\rangle$        |                |
|                | 020 7251 66<br>yeatesdesi                        |                      |                  |                |
|                | -,                                               | J                    |                  |                |
| PROJECT        | 20 HIGHFI                                        | ELDS GI              | ROVE.            |                |
|                | HIGHGATI<br>N6 6HN                               | E, LOND              | ON               |                |
| DRAWING        |                                                  |                      |                  |                |
|                | PROPOSE                                          | D SITE I             | PLAN             |                |
| SCALE :        | 1:500@A3                                         | , 1:250@             | A1               |                |
| DATE :         | February 2                                       | 015                  |                  |                |
| DWG NO.        | 567/P/110                                        |                      |                  | DWN BY :       |
|                |                                                  |                      |                  |                |
|                | STATUS :                                         |                      |                  |                |
| FOR APPR       |                                                  | FOR CON              |                  |                |