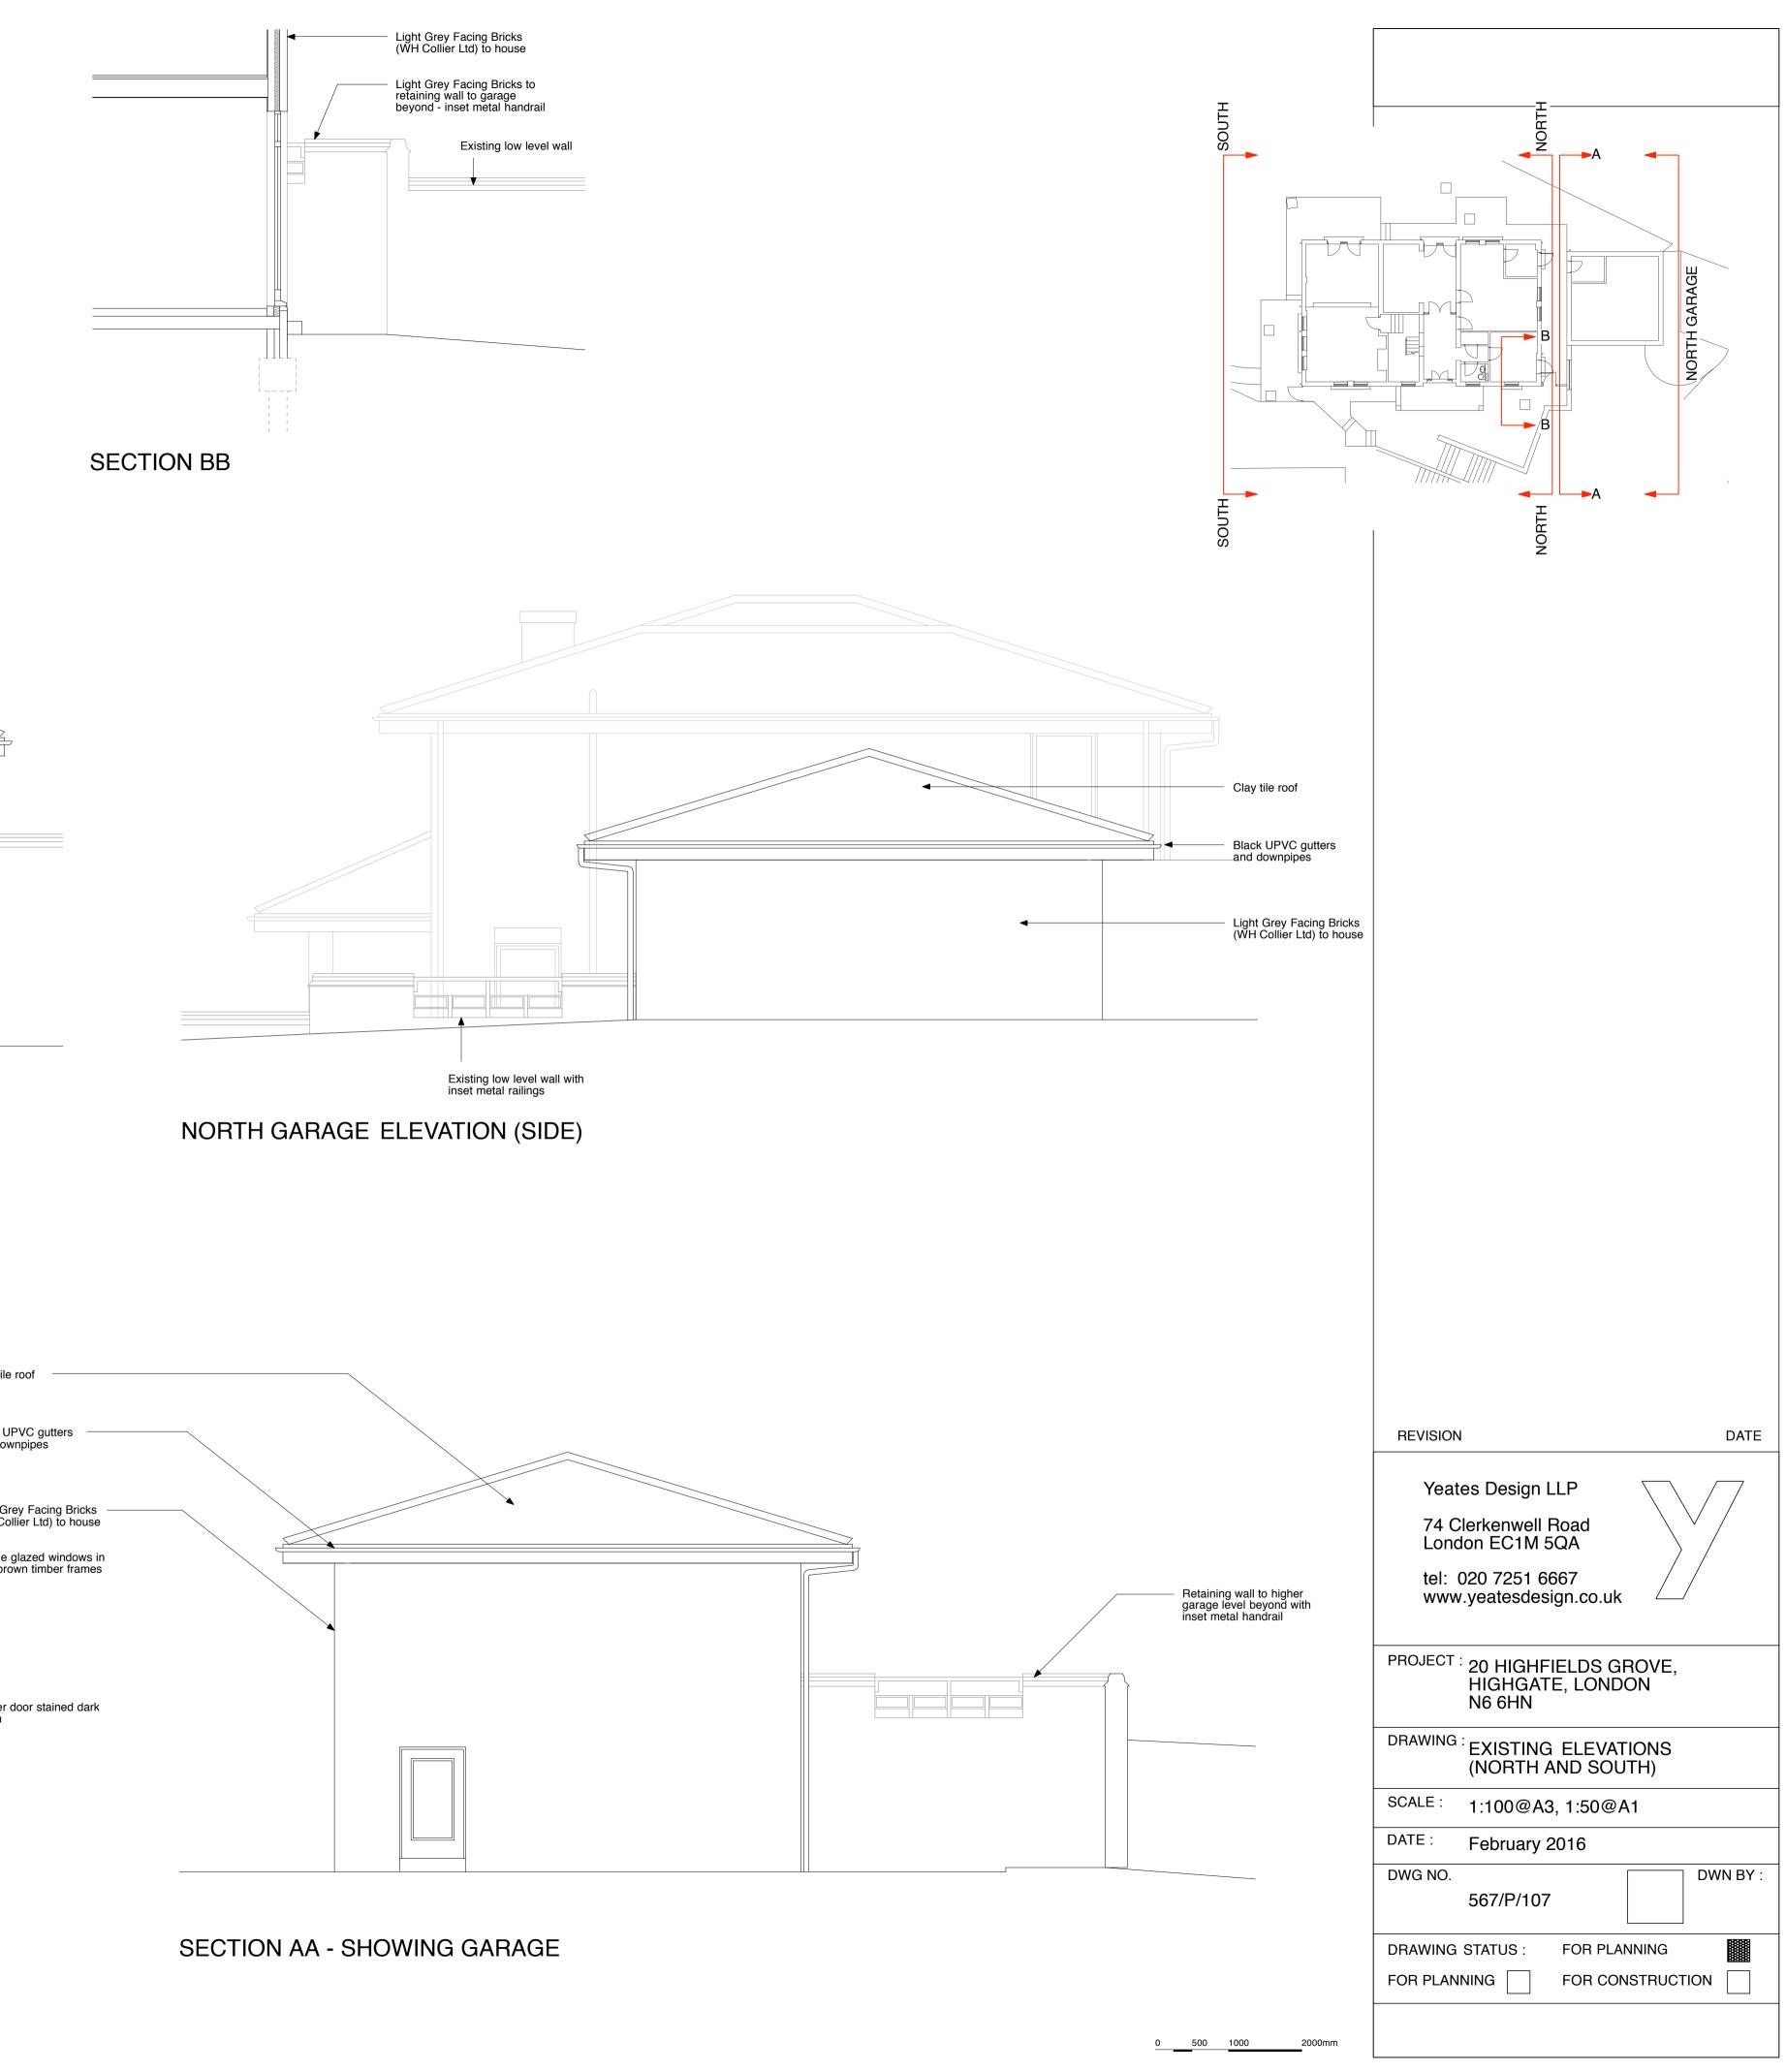

EAST ELEVATION (FRONT)

WEST ELEVATION (REAR)

## NORTH ELEVATION (SIDE)

## SOUTH ELEVATION (SIDE)

|                |                                                  | Site Bour            | Idary            |                |
|----------------|--------------------------------------------------|----------------------|------------------|----------------|
|                | >                                                | Foul wate            | er drainag       | e              |
|                |                                                  |                      |                  |                |
|                |                                                  |                      |                  |                |
| DRAWI<br>TO BE | ainage Si<br>Ng IS Indio<br>Confirme<br>Tructura | CATIVE (<br>ED ON SI | ONLY A<br>TE ANI | ND IS          |
|                |                                                  |                      |                  |                |
|                |                                                  |                      |                  |                |
|                |                                                  |                      |                  |                |
|                |                                                  |                      |                  |                |
|                |                                                  |                      |                  |                |
|                |                                                  |                      |                  |                |
|                |                                                  |                      |                  |                |
|                |                                                  |                      |                  |                |
|                |                                                  |                      |                  |                |
|                |                                                  |                      |                  |                |
|                |                                                  |                      |                  |                |
|                |                                                  |                      |                  |                |
|                |                                                  |                      |                  |                |
|                |                                                  |                      |                  |                |
|                |                                                  |                      |                  |                |
|                |                                                  |                      |                  |                |
|                |                                                  |                      |                  |                |
|                |                                                  |                      |                  |                |
|                |                                                  |                      |                  |                |
|                |                                                  |                      |                  |                |
|                |                                                  |                      |                  |                |
|                |                                                  |                      |                  |                |
|                |                                                  |                      |                  |                |
|                |                                                  |                      |                  |                |
|                |                                                  |                      |                  |                |
|                |                                                  |                      |                  |                |
|                |                                                  |                      |                  |                |
| REVISION       |                                                  |                      |                  | DATE           |
| Yeat           | es Design L                                      | IP                   |                  |                |
|                | lerkenwell F                                     |                      |                  | $\checkmark$ / |
|                | lon EC1M 5                                       |                      | $\rangle$        |                |
|                | 020 7251 66<br>yeatesdesi                        |                      |                  |                |
|                | -,                                               | J                    |                  |                |
| PROJECT        | 20 HIGHFI                                        | ELDS GI              | ROVE.            |                |
|                | HIGHGATI<br>N6 6HN                               | E, LOND              | ON               |                |
| DRAWING        |                                                  |                      |                  |                |
|                | PROPOSE                                          | D SITE I             | PLAN             |                |
| SCALE :        | 1:500@A3                                         | , 1:250@             | A1               |                |
| DATE :         | February 2                                       | 015                  |                  |                |
| DWG NO.        | 567/P/110                                        |                      |                  | DWN BY :       |
|                |                                                  |                      |                  |                |
|                | STATUS :                                         |                      |                  |                |
| FOR APPR       |                                                  | FOR CON              |                  |                |