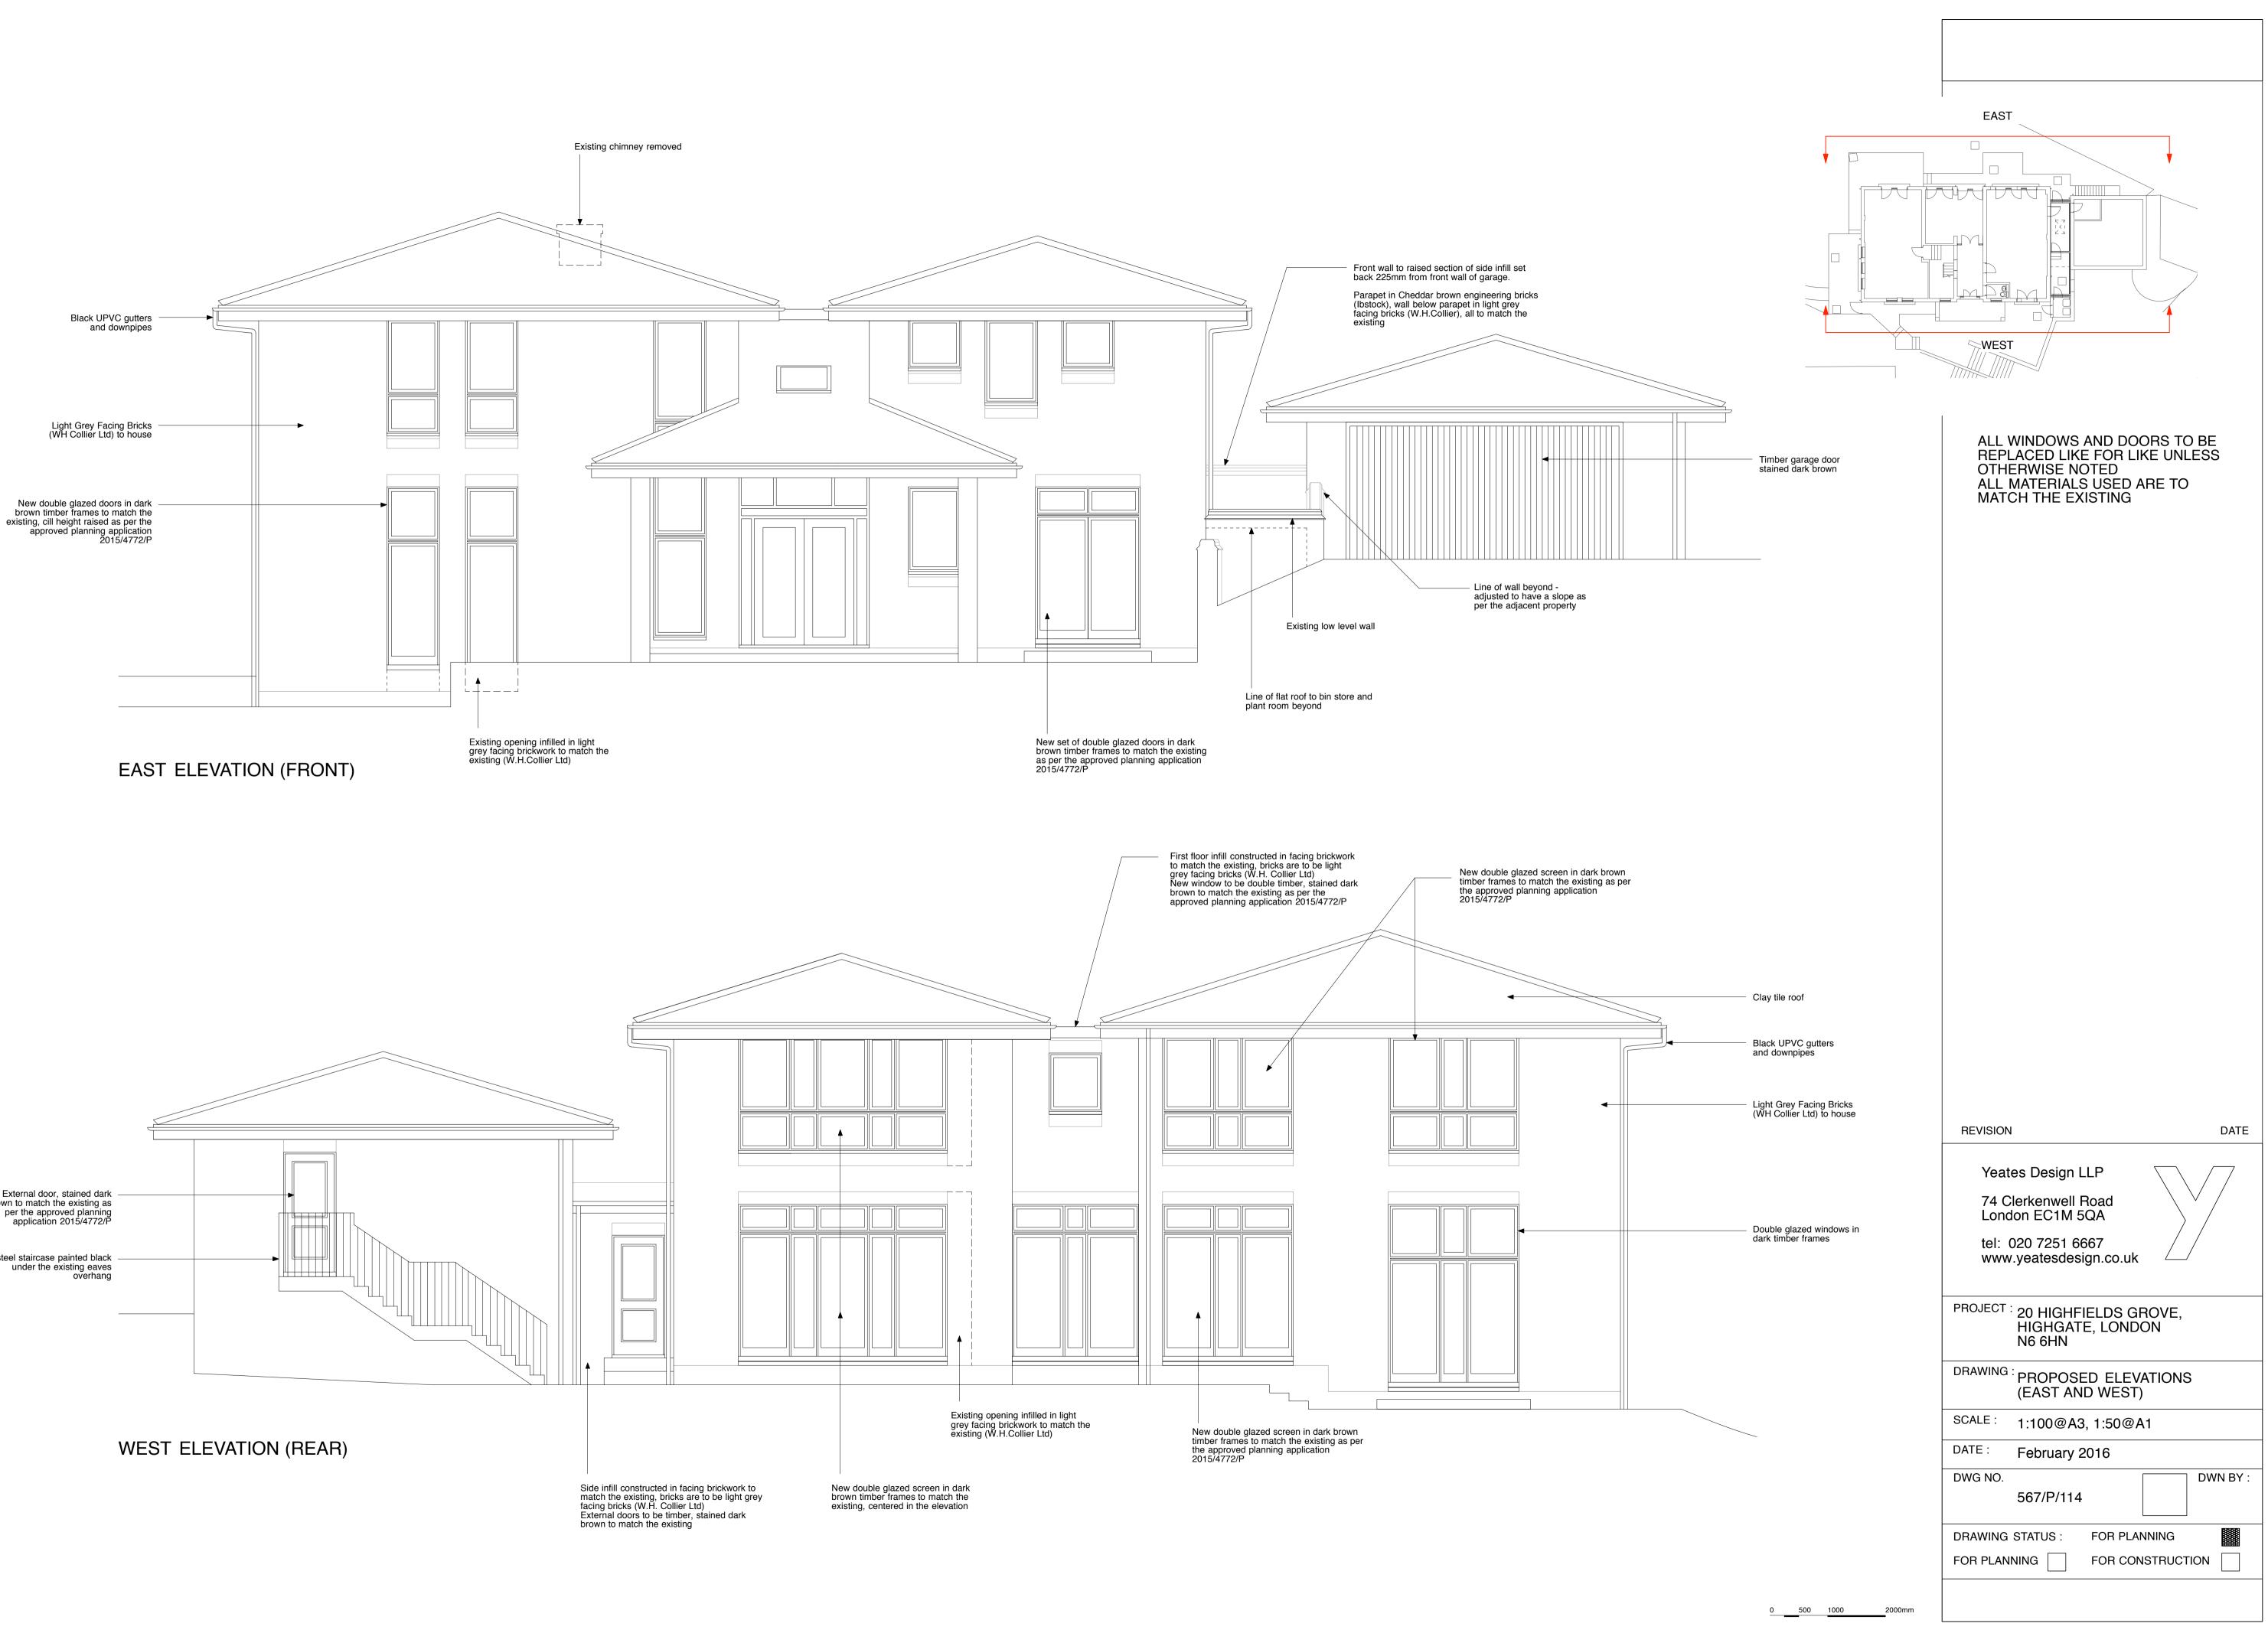

--------------------------------------------------------------------------------------------------------------------------|
| Yeates Design LLP<br>74 Clerkenwell Road<br>London EC1M 5QA<br>tel: 020 7251 6667                                                  |
| www.yeatesdesign.co.uk                                                                                                             |
| DRAWING :<br>PROPOSED ROOF PLAN                                                                                                    |
| SCALE :       1:100@A3, 1:50@A1         DATE :       February 2015         DWG NO.       DWN BY :         567/P/113       DWN BY : |
| 567/P/113         DRAWING STATUS :       FOR PLANNING         FOR APPROVAL       FOR CONSTRUCTION                                  |