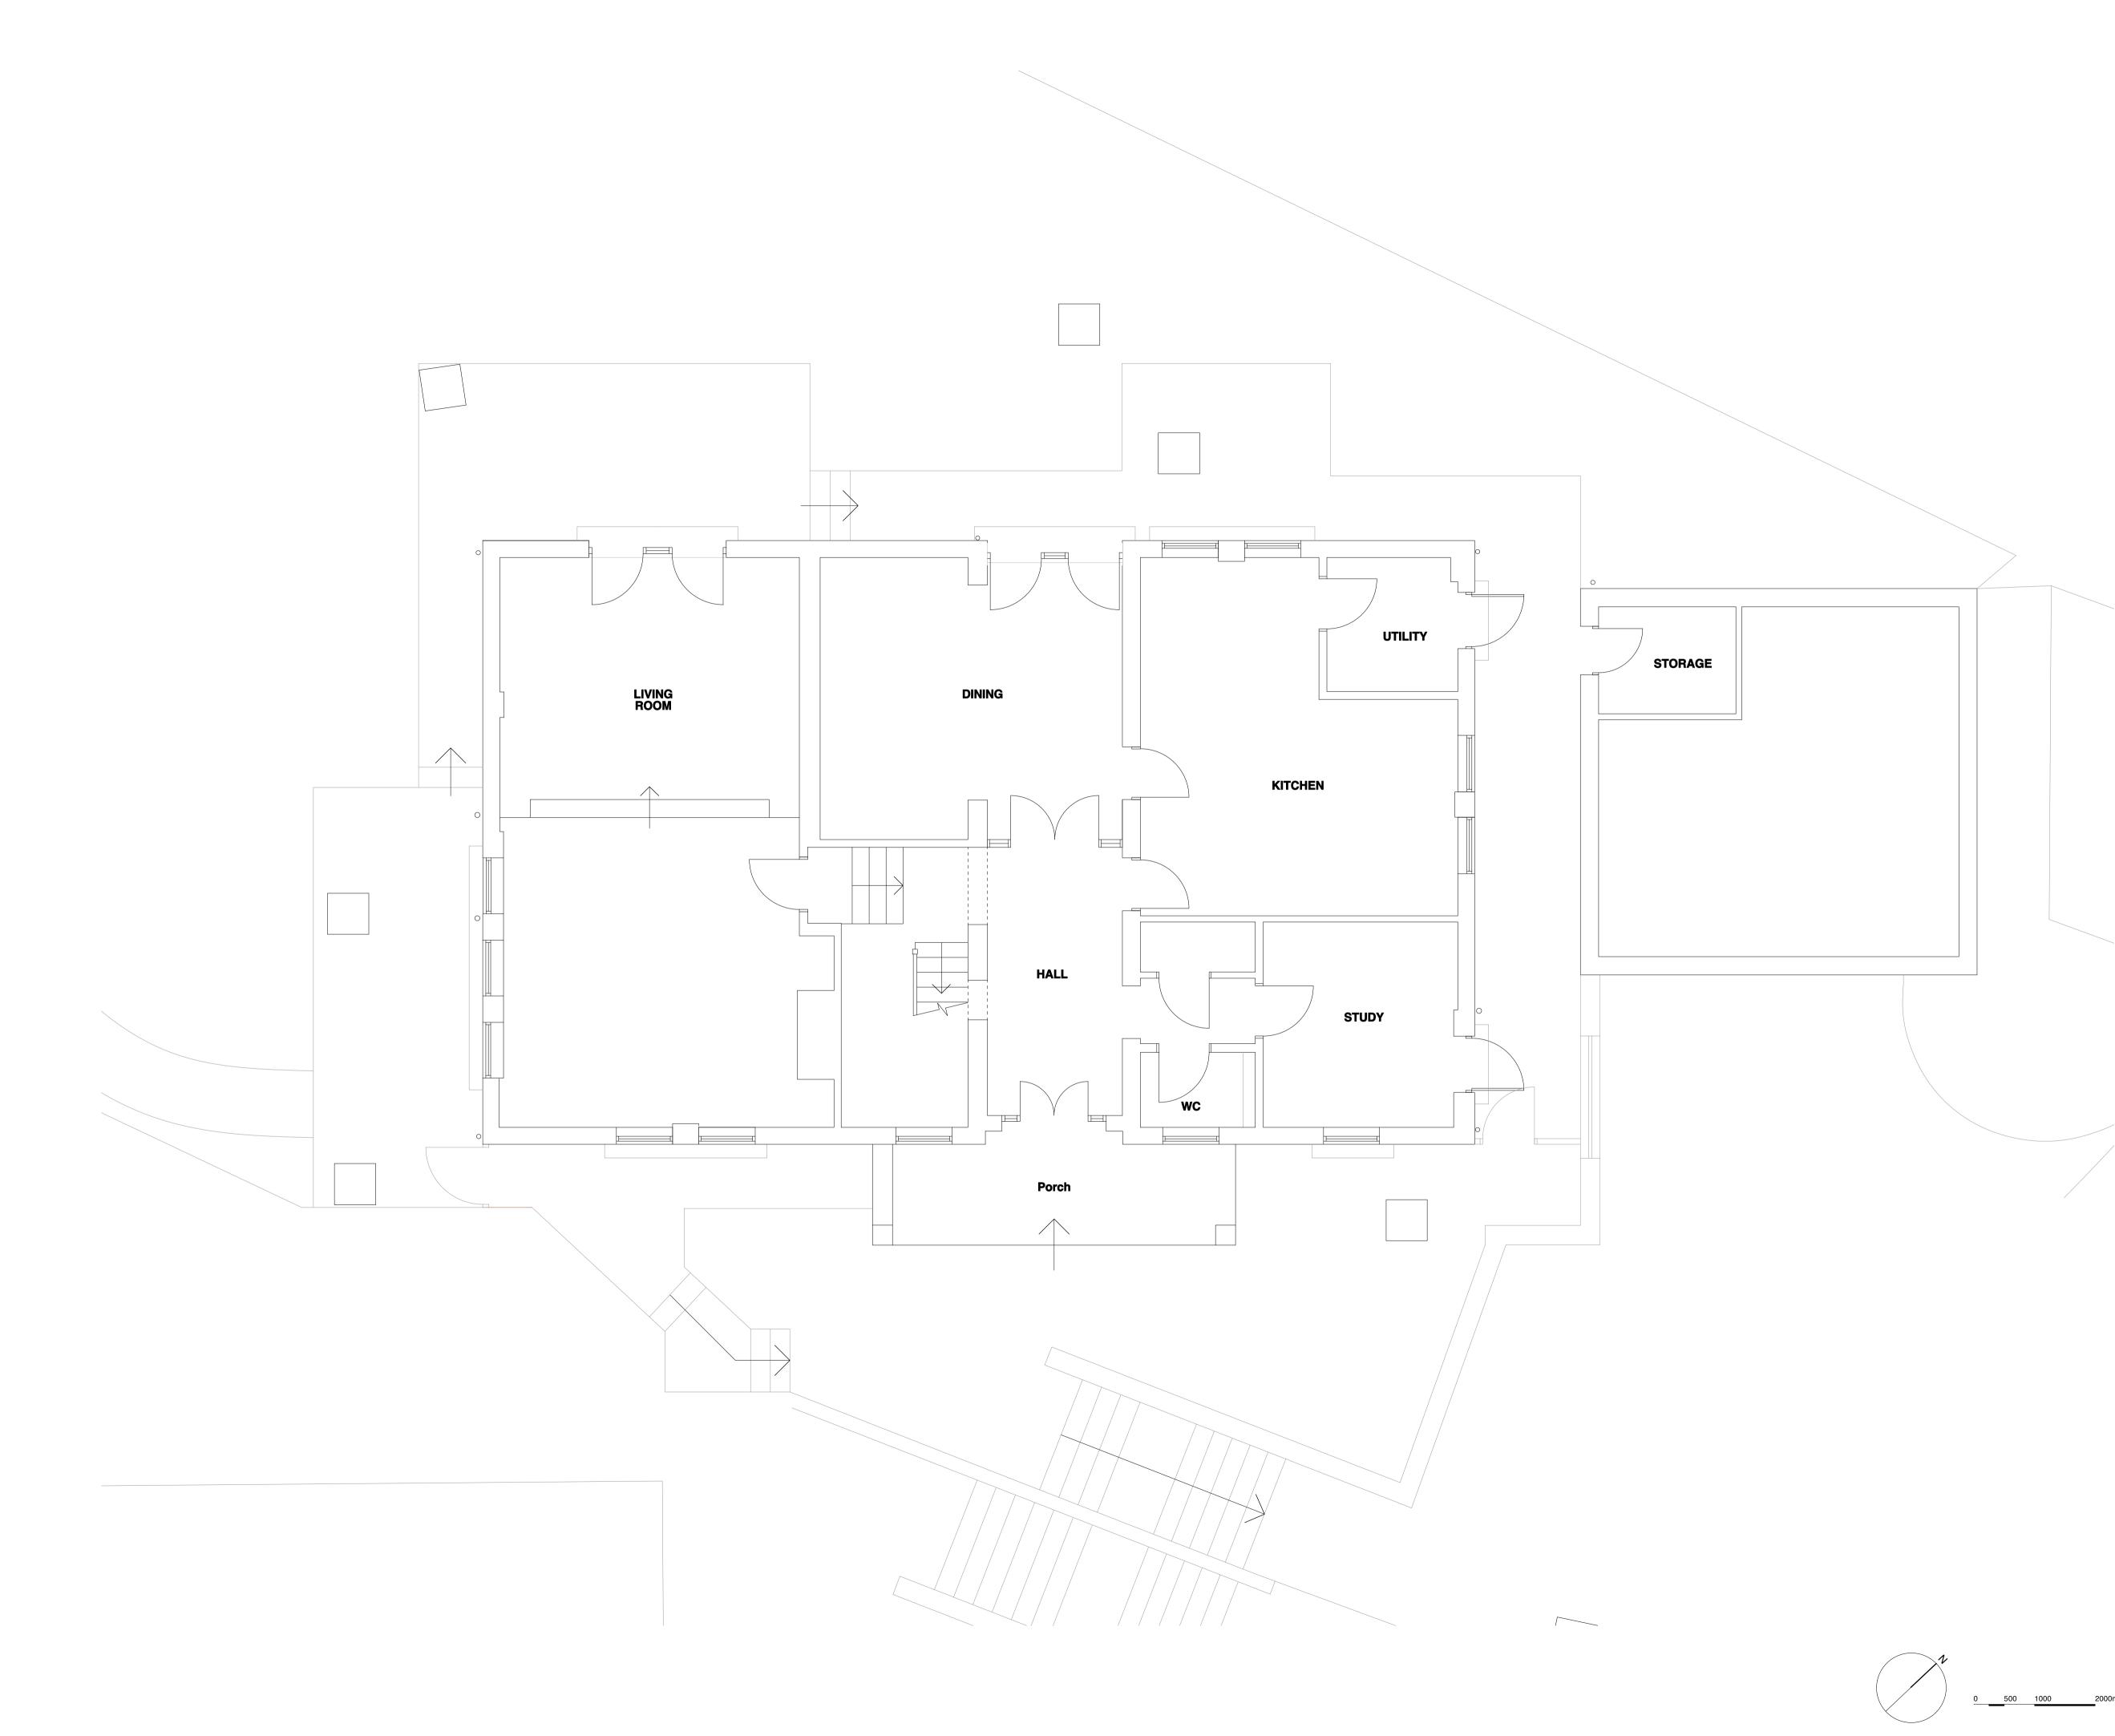

|  | $>^{\iota}$ |
|--|-------------|
|  |             |

| /    |                                                                           |
|------|---------------------------------------------------------------------------|
| /    |                                                                           |
|      | REVISION DATE                                                             |
|      | Yeates Design LLP<br>74 Clerkenwell Road                                  |
|      | London EC1M 5QA<br>tel: 020 7251 6667<br>www.yeatesdesign.co.uk           |
|      |                                                                           |
|      | PROJECT <sup>:</sup> 20 HIGHFIELDS GROVE,<br>HIGHGATE, LONDON<br>N6 6HN   |
|      | DRAWING :<br>EXISTING GROUND FLOOR PLAN                                   |
|      | SCALE :         1:100@A3, 1:50@A1           DATE :         February 2015  |
|      | DWG NO. DWN BY : 567/P/103                                                |
|      | DRAWING STATUS :     FOR PLANNING       FOR APPROVAL     FOR CONSTRUCTION |
| 00mm |                                                                           |