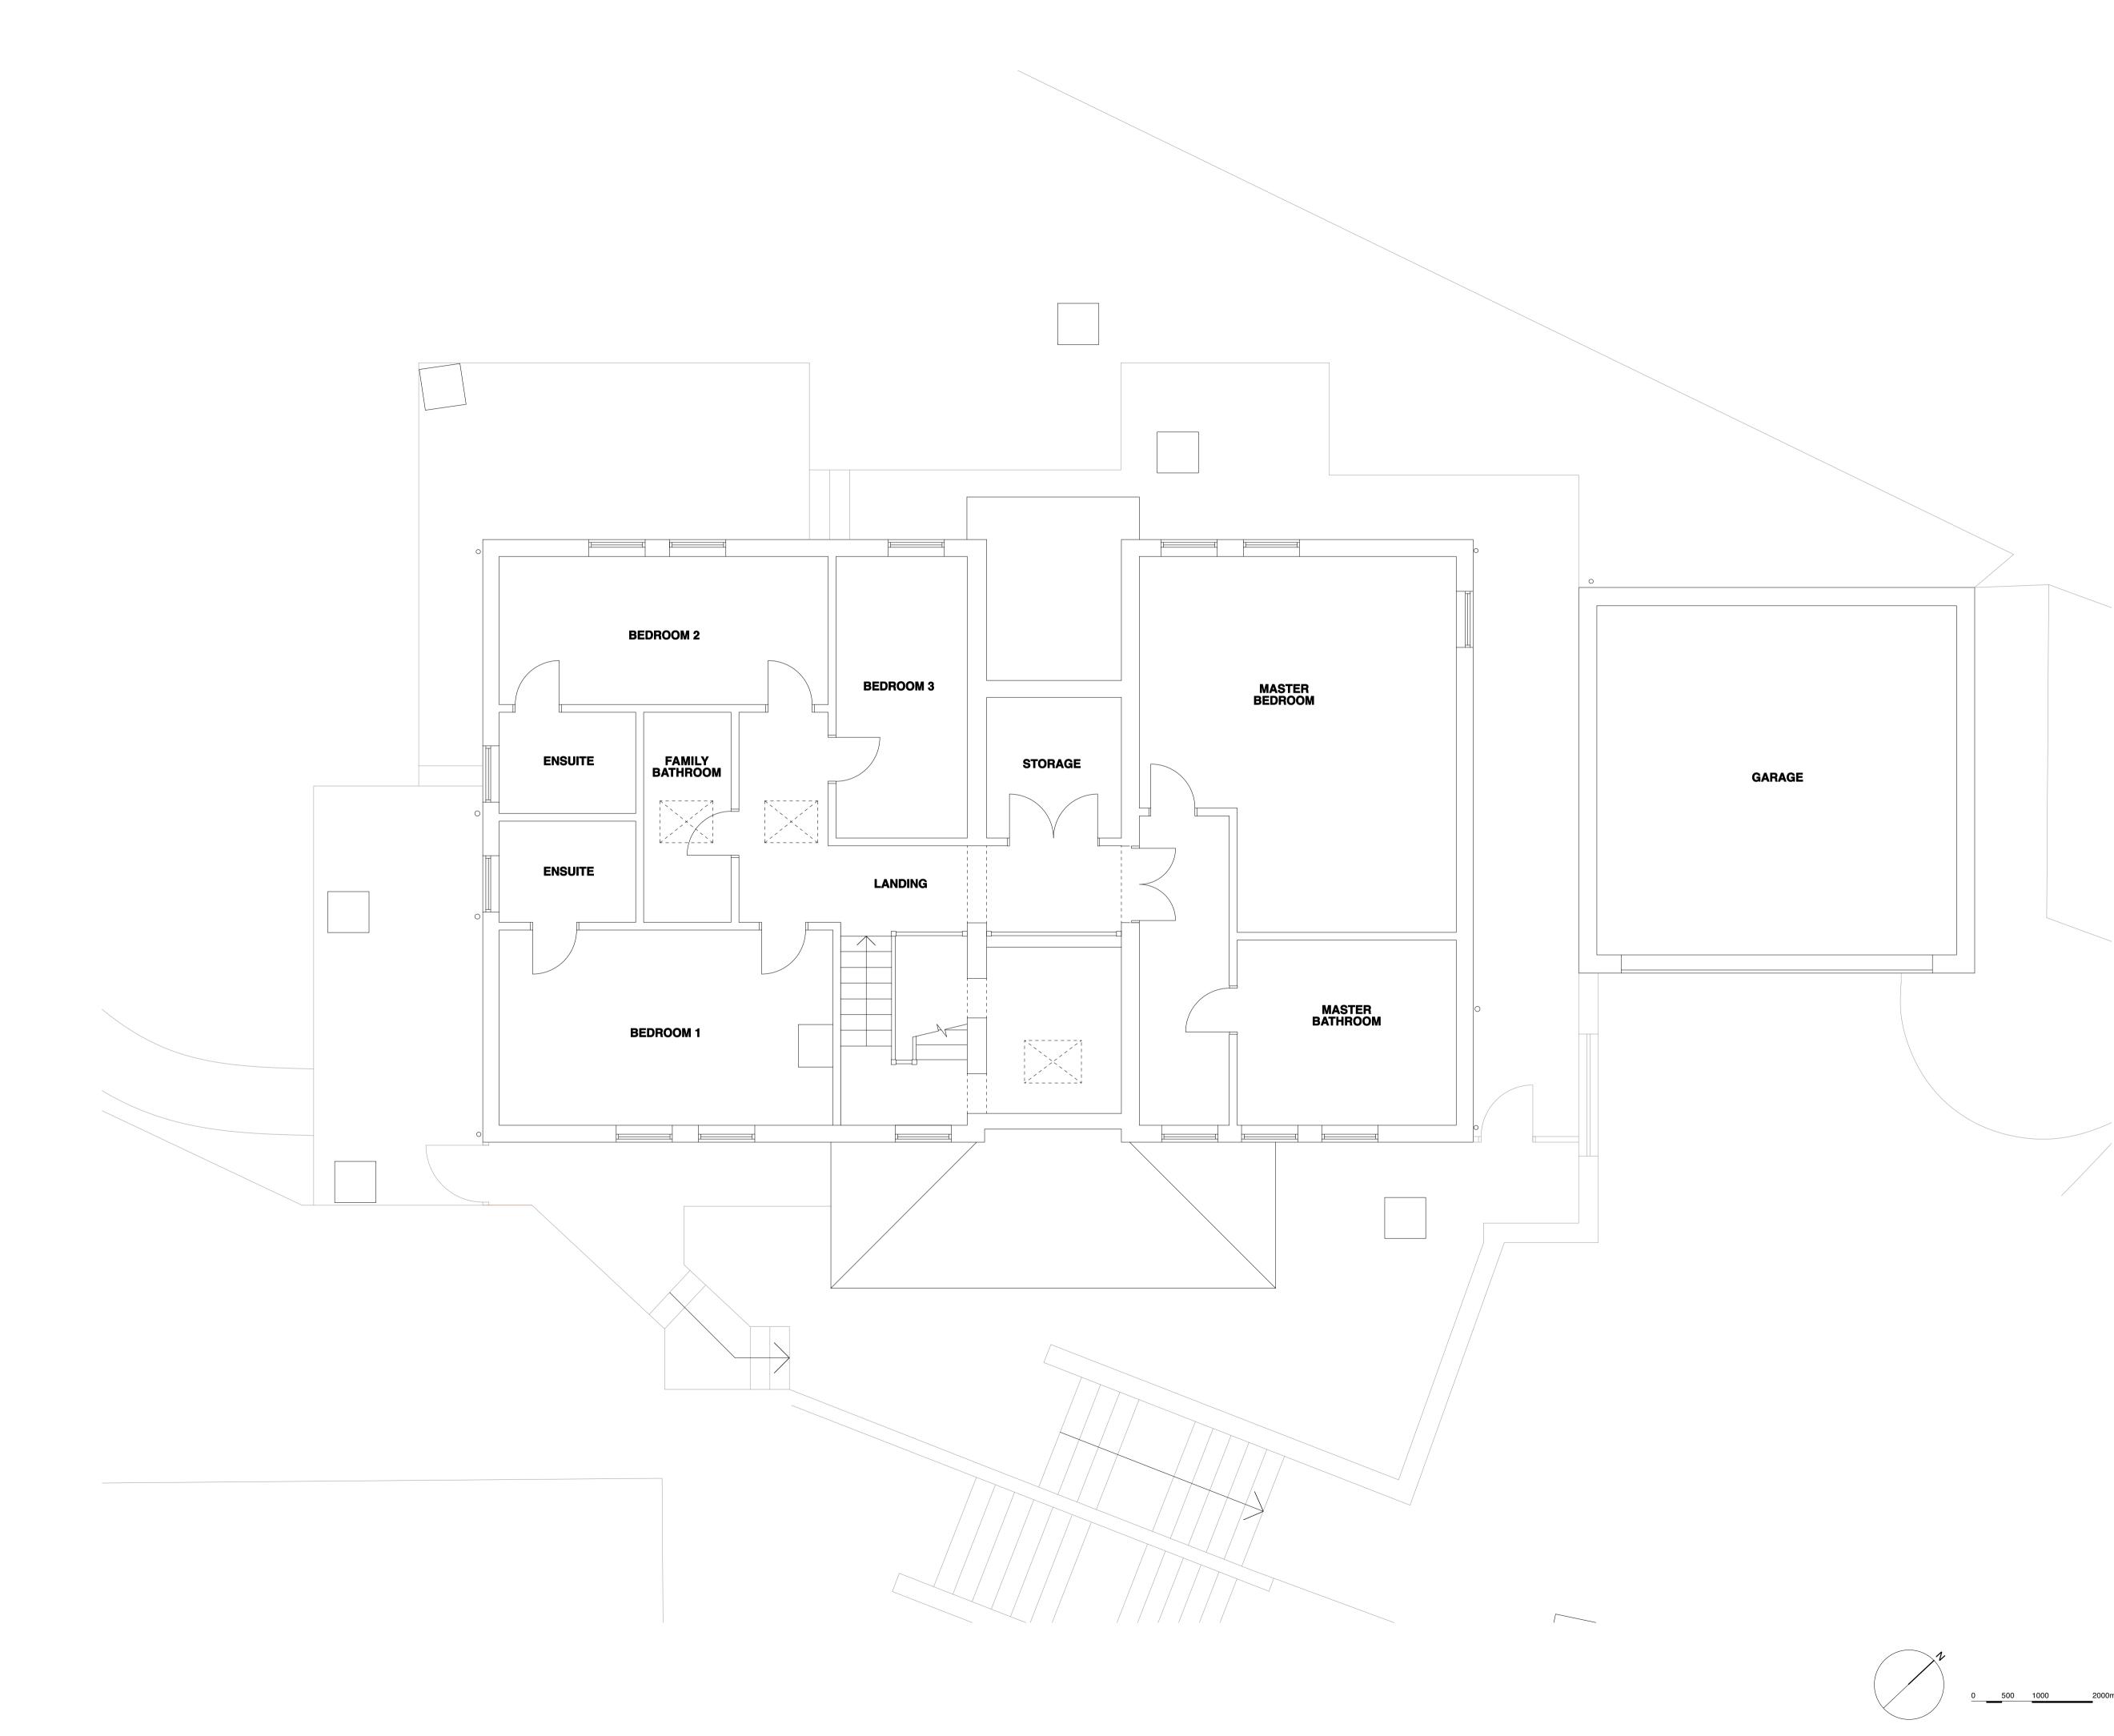

| _    |                                                                         |
|------|-------------------------------------------------------------------------|
| /    |                                                                         |
|      | REVISION DATE                                                           |
|      | Yeates Design LLP                                                       |
|      | 74 Clerkenwell Road<br>London EC1M 5QA                                  |
|      | tel: 020 7251 6667<br>www.yeatesdesign.co.uk                            |
|      | PROJECT <sup>:</sup> 20 HIGHFIELDS GROVE,<br>HIGHGATE, LONDON<br>N6 6HN |
|      | DRAWING :<br>EXISTING FIRST FLOOR PLAN                                  |
|      | SCALE : 1:100@A3, 1:50@A1                                               |
|      | DATE :         February 2016           DWG NO.         DWN BY :         |
|      | 567/P/104                                                               |
|      | DRAWING STATUS :   FOR PLANNING     FOR APPROVAL   FOR CONSTRUCTION     |
| 00mm |                                                                         |