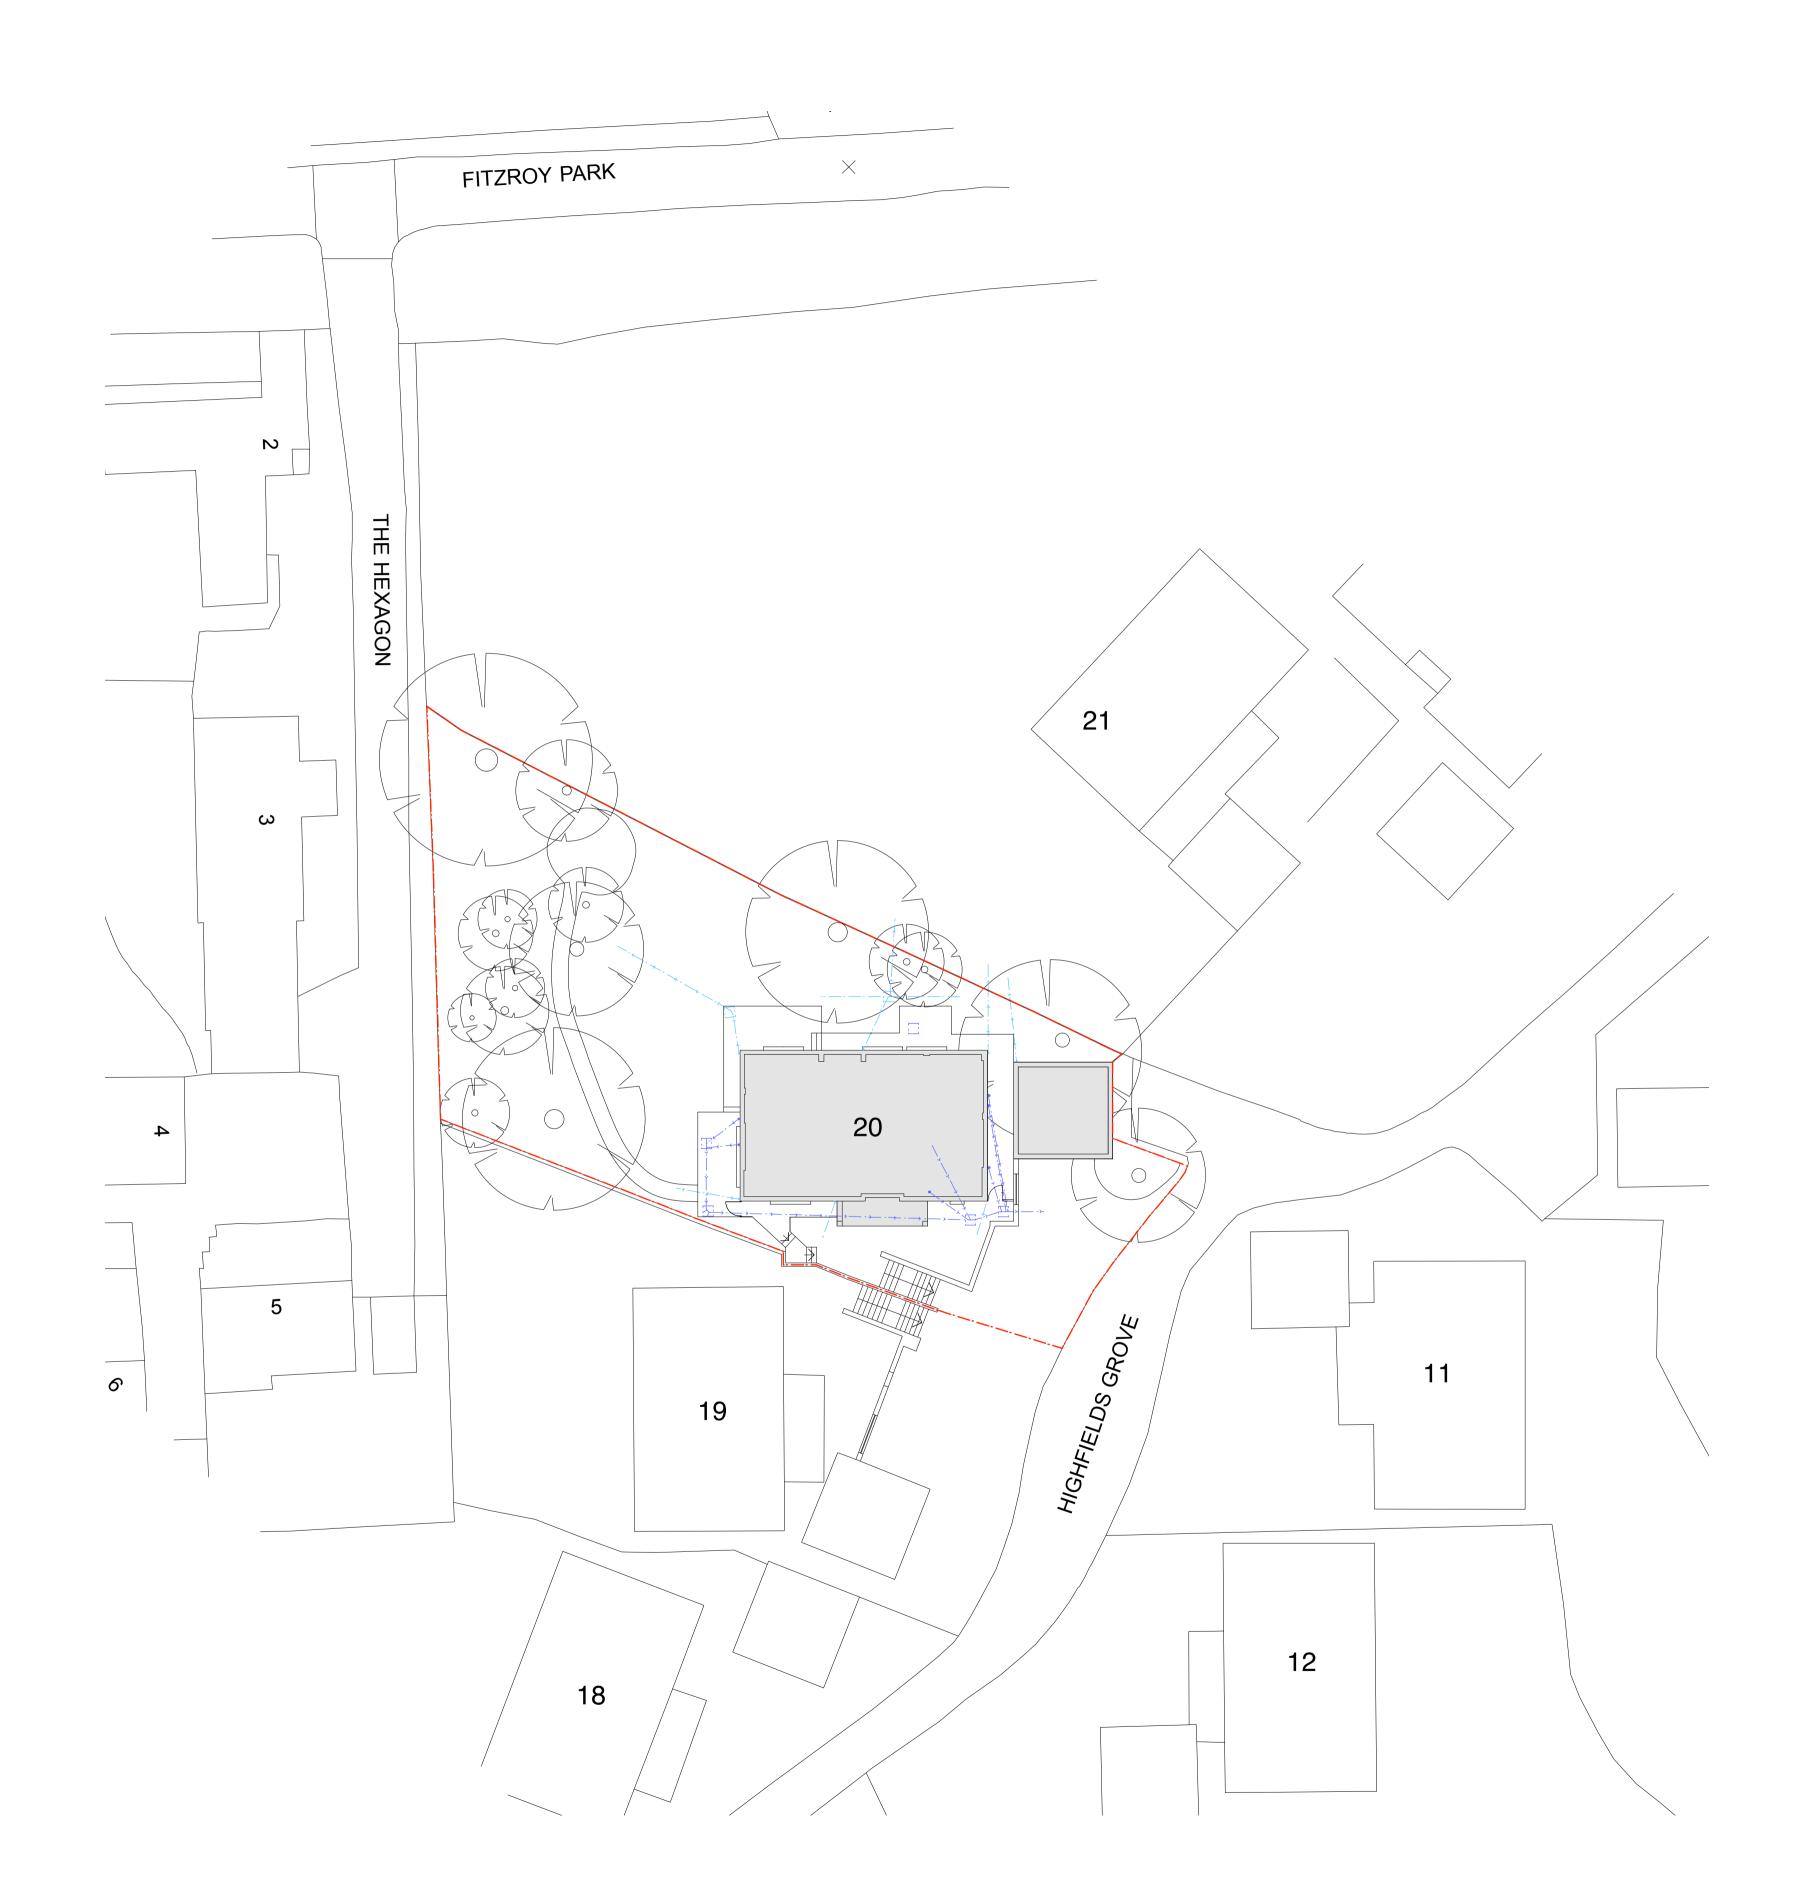

------ Site Boundary ------ Foul water drainage Surface water drainage ------\_\_\_\_ NB: DRAINAGE SHOWN ON THIS DRAWNG IS INDICATIVE ONLY AND IS TO BE CONFIRMED ON SITE AND WITH THE STRUCTURAL ENGINEER DATE REVISION Yeates Design LLP 74 Clerkenwell Road London EC1M 5QA tel: 020 7251 6667 www.yeatesdesign.co.uk PROJECT <sup>:</sup> 20 HIGHFIELDS GROVE, HIGHGATE, LONDON N6 6HN DRAWING : EXISTING SITE PLAN SCALE: 1:500@A3, 1:250@A1 DATE : February 2015 DWG NO. DWN BY : 567/P/102 DRAWING STATUS : FOR PLANNING FOR APPROVAL FOR CONSTRUCTION