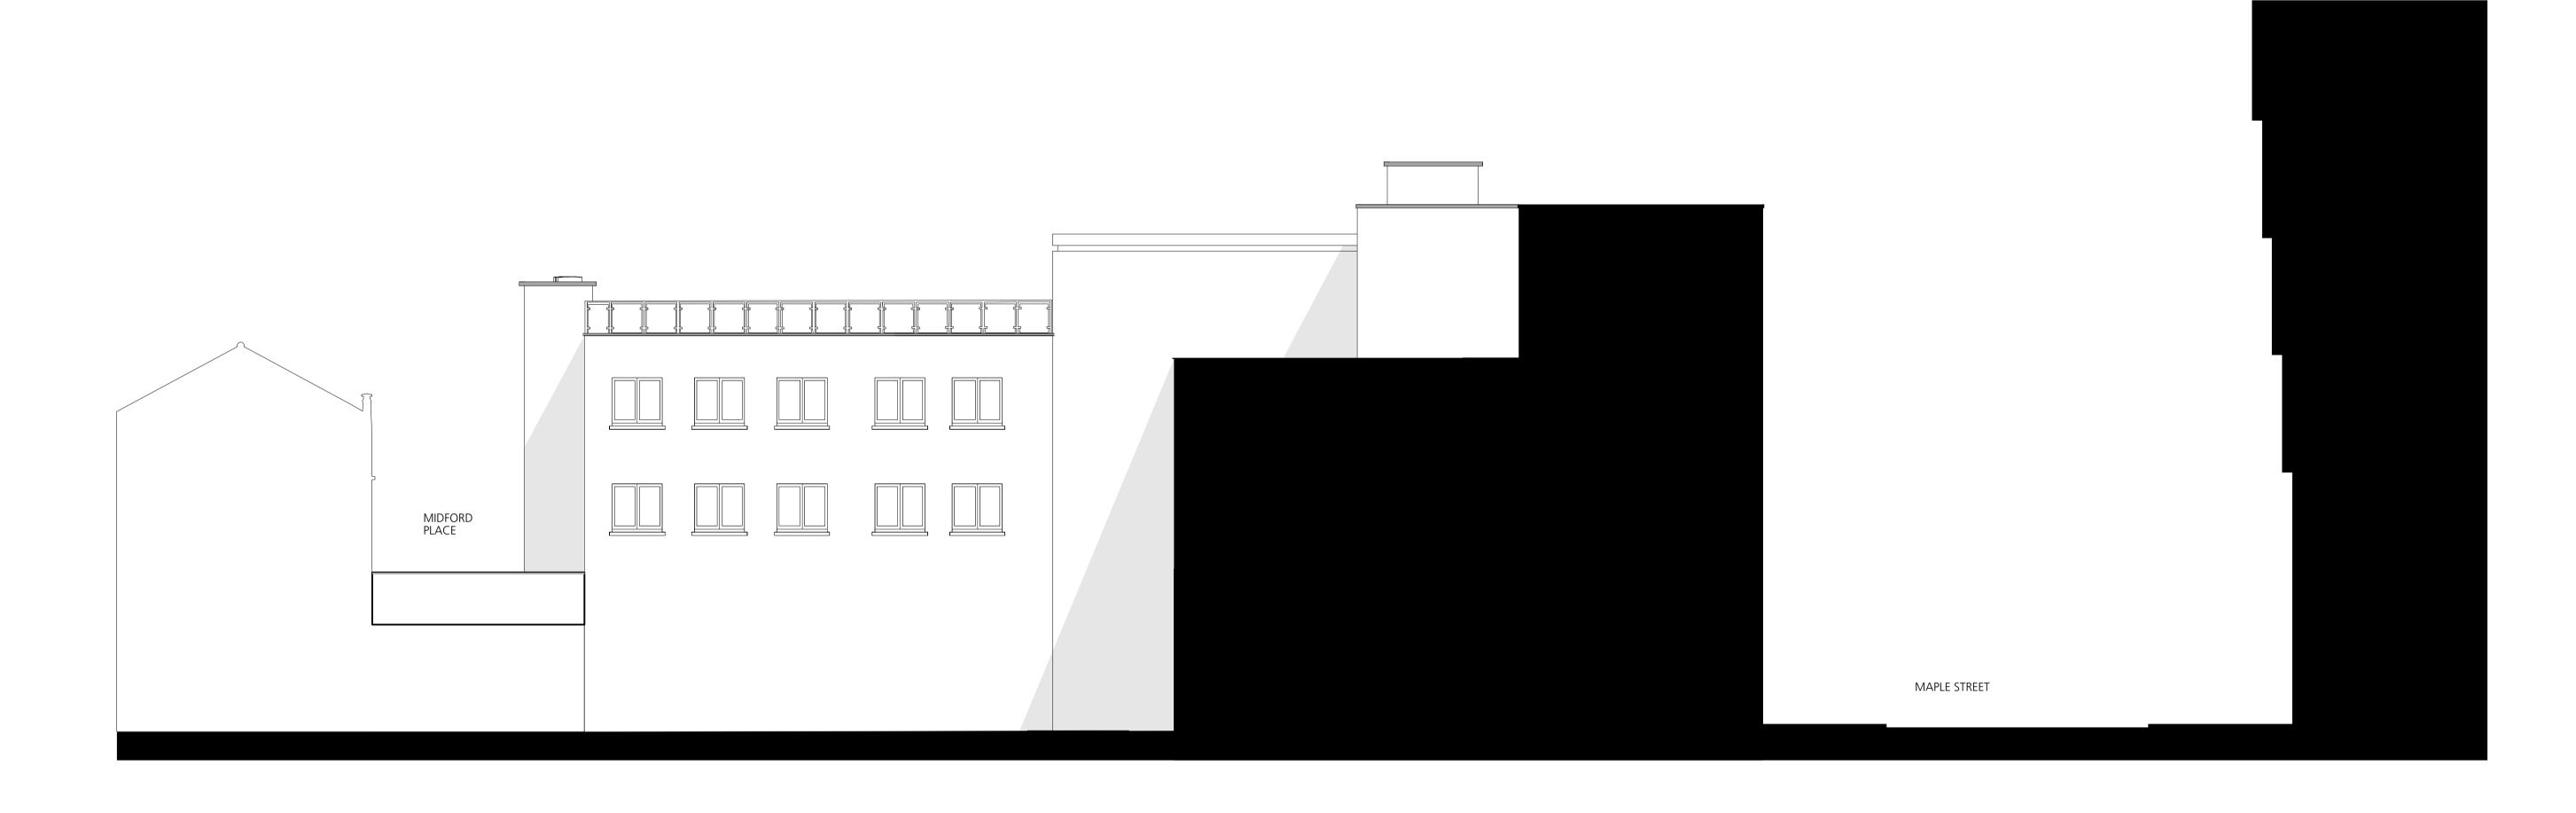

DO NOT SCALE FROM THIS DRAWING.

|     | DRAWING NOTES:                                                                 | DRAWING   | Existing West Elevaion                   |          |          |   |
|-----|--------------------------------------------------------------------------------|-----------|------------------------------------------|----------|----------|---|
|     |                                                                                | SCALE     | 1:100 @ A1 DRAWING FILE REF (1:200 @ A3) |          |          |   |
| n.  |                                                                                | DATE      | DEC 2015                                 | DRAWN BY | JD       |   |
| ers | Tender Addendum Issue  Stage E Issue  Draft Stage E Issue  Revised for Stage D | DWG No.   | 881_EE-04                                |          | REVISION | _ |
|     | Issued for Stage D                                                             | DRAWING S | TATUS DI ANNI                            | INIC     | -        |   |