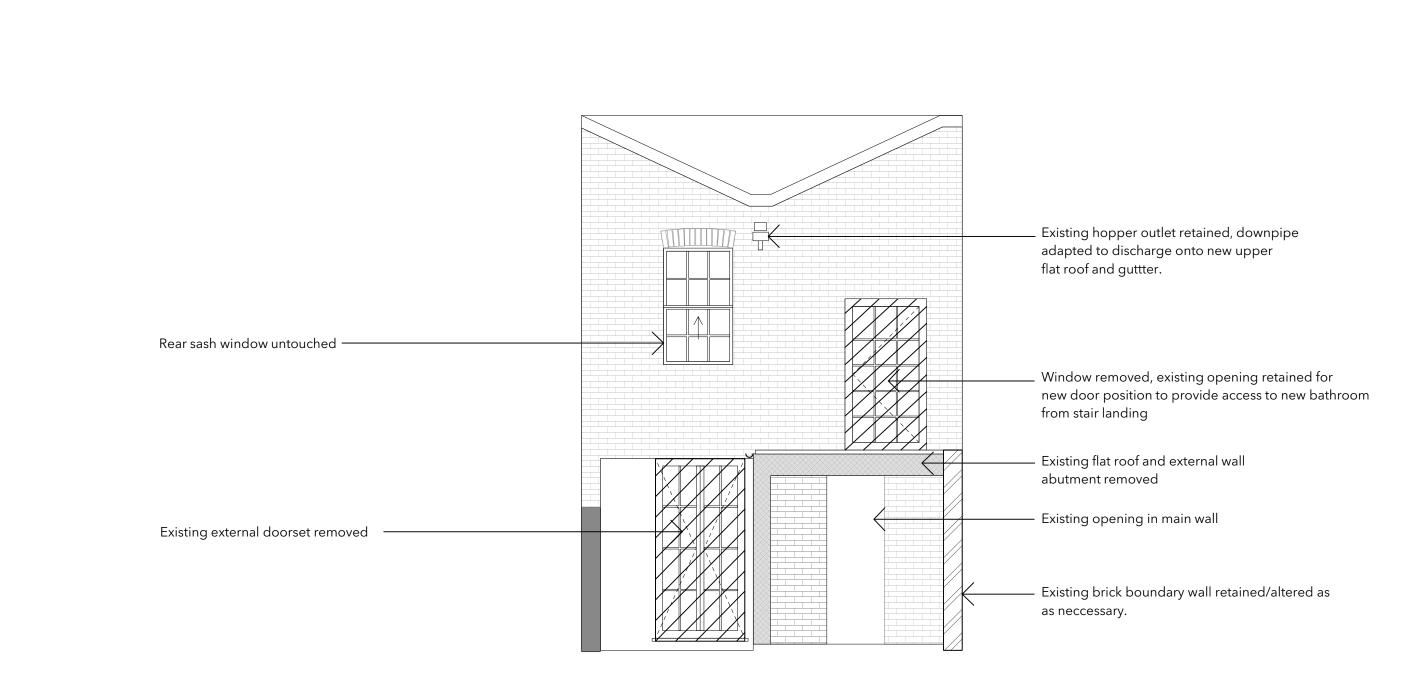

## **Rear Elevation Section**

Propose Works to Existing Main Rear Wall

B Works to rear main wall altered to retain existing openings

19/2/17

A Sash window untouched. Original lintel over existing sash window indicated. 27/10/15
Opening size where window removed minimised. Steel lintel split into two and