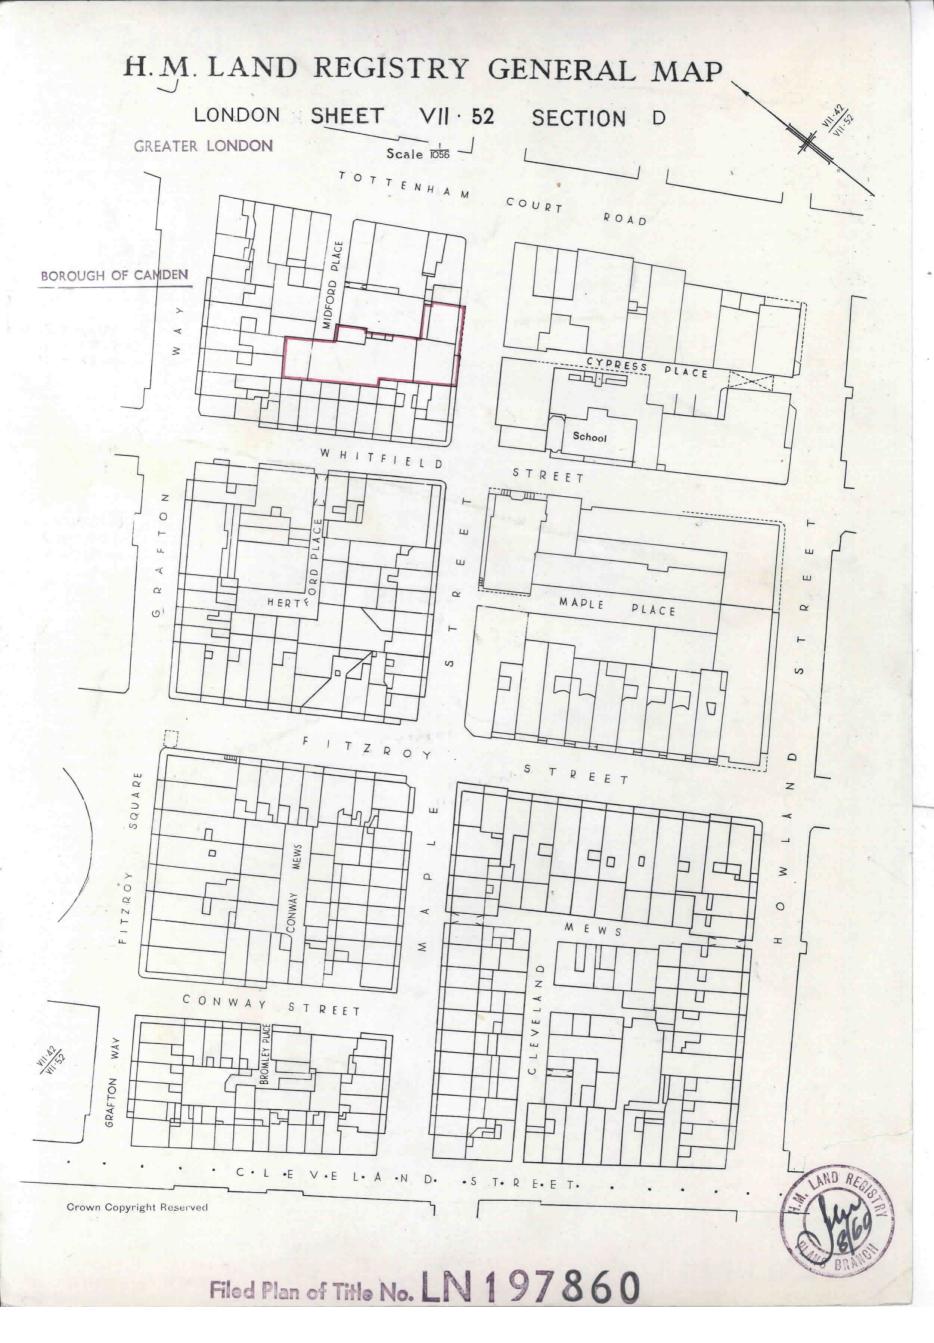

The Land Registry endeavours to maintain high quality and scale accuracy of title plan images. The quality and accuracy of any print will depend on your printer, your computer and its print settings. This title plan shows the general position, not the exact line, of the boundaries. It may be subject to distortions in scale. Measurements scaled from this plan may not match measurements between the same points on the ground.