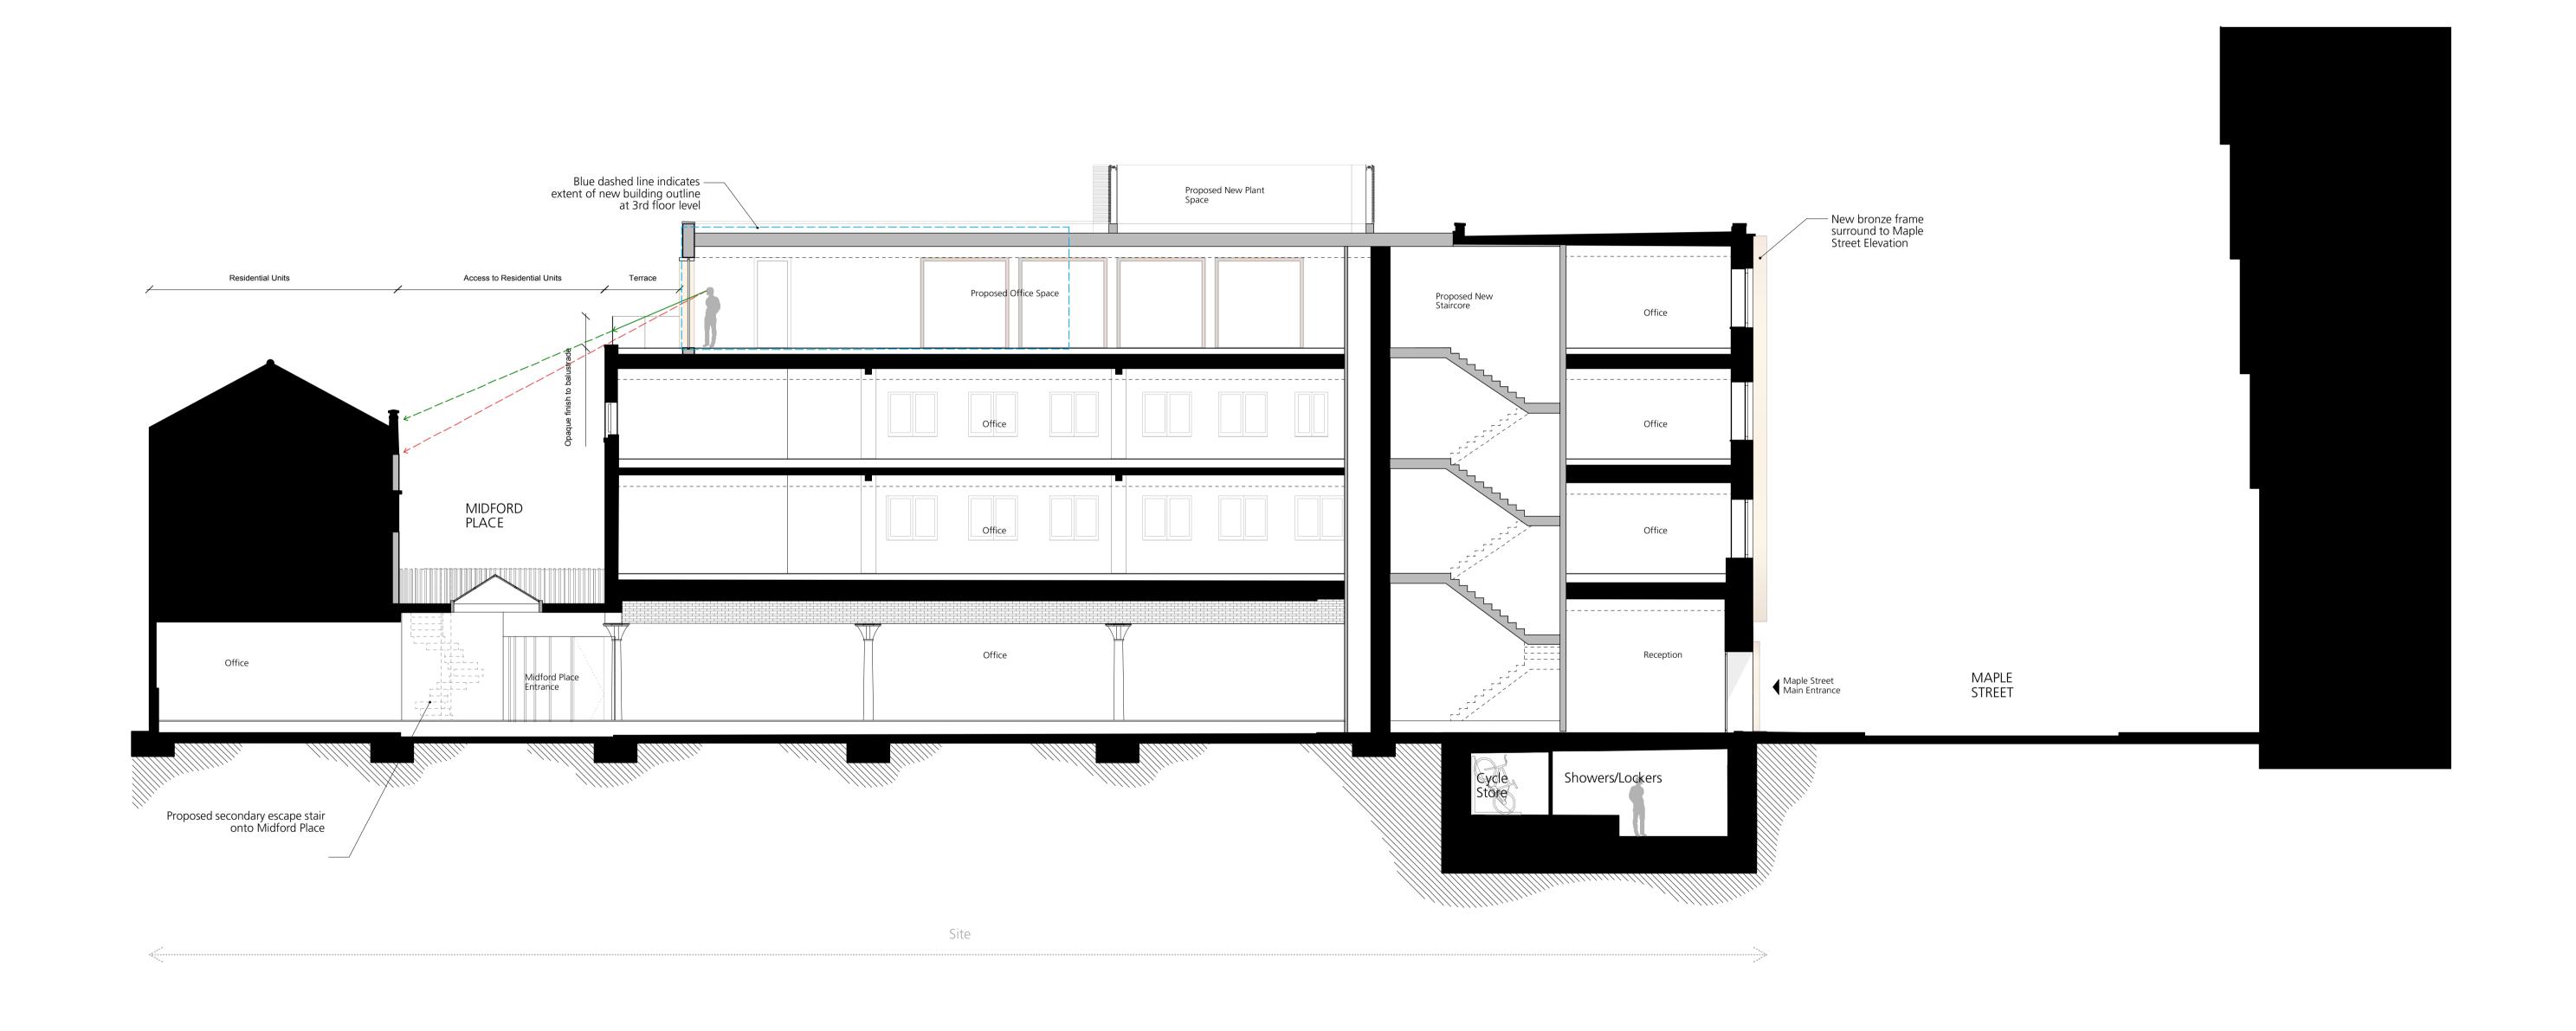

|                   |                    |                                                       |      | 0                                                                                                                                           | 5 10 M                                                                                                 |  |
|-------------------|--------------------|-------------------------------------------------------|------|---------------------------------------------------------------------------------------------------------------------------------------------|--------------------------------------------------------------------------------------------------------|--|
| DRAWING NOTES: s. |                    |                                                       |      | Proposed Section AA  Buckley Gray Yeoman                                                                                                    |                                                                                                        |  |
| nd and            |                    |                                                       |      | SCALE 1:100 @ A1 DRAWING FILE REF 881_A-SBuilding                                                                                           | Studio 4.04 The Tea Building 56 Shoreditch High Street London E1 6JJ T: 020 7033 9913 F: 020 7033 9914 |  |
| rmation.          |                    | Tender Addendum Issue                                 |      | DEC 2015 PRAWN BY EP                                                                                                                        | CUENT                                                                                                  |  |
| iers  /suppliers  | Existing Structure | Stage E Issue Draft Stage E Issue Revised for Stage D |      | DWG No. REVISION -                                                                                                                          | NFU Mutual                                                                                             |  |
|                   | Proposed Structure | Issued for Stage D Stage D Design Freeze              |      | DRAWING STATUS PLANNING                                                                                                                     | PROJECT 4-8 Maple Street                                                                               |  |
|                   |                    | STATUS REVISION                                       | DATE | Information contained on this drawing is the sole copyright of<br>Buckley Gray Yeoman and is not to be reproduced without their permission. |                                                                                                        |  |