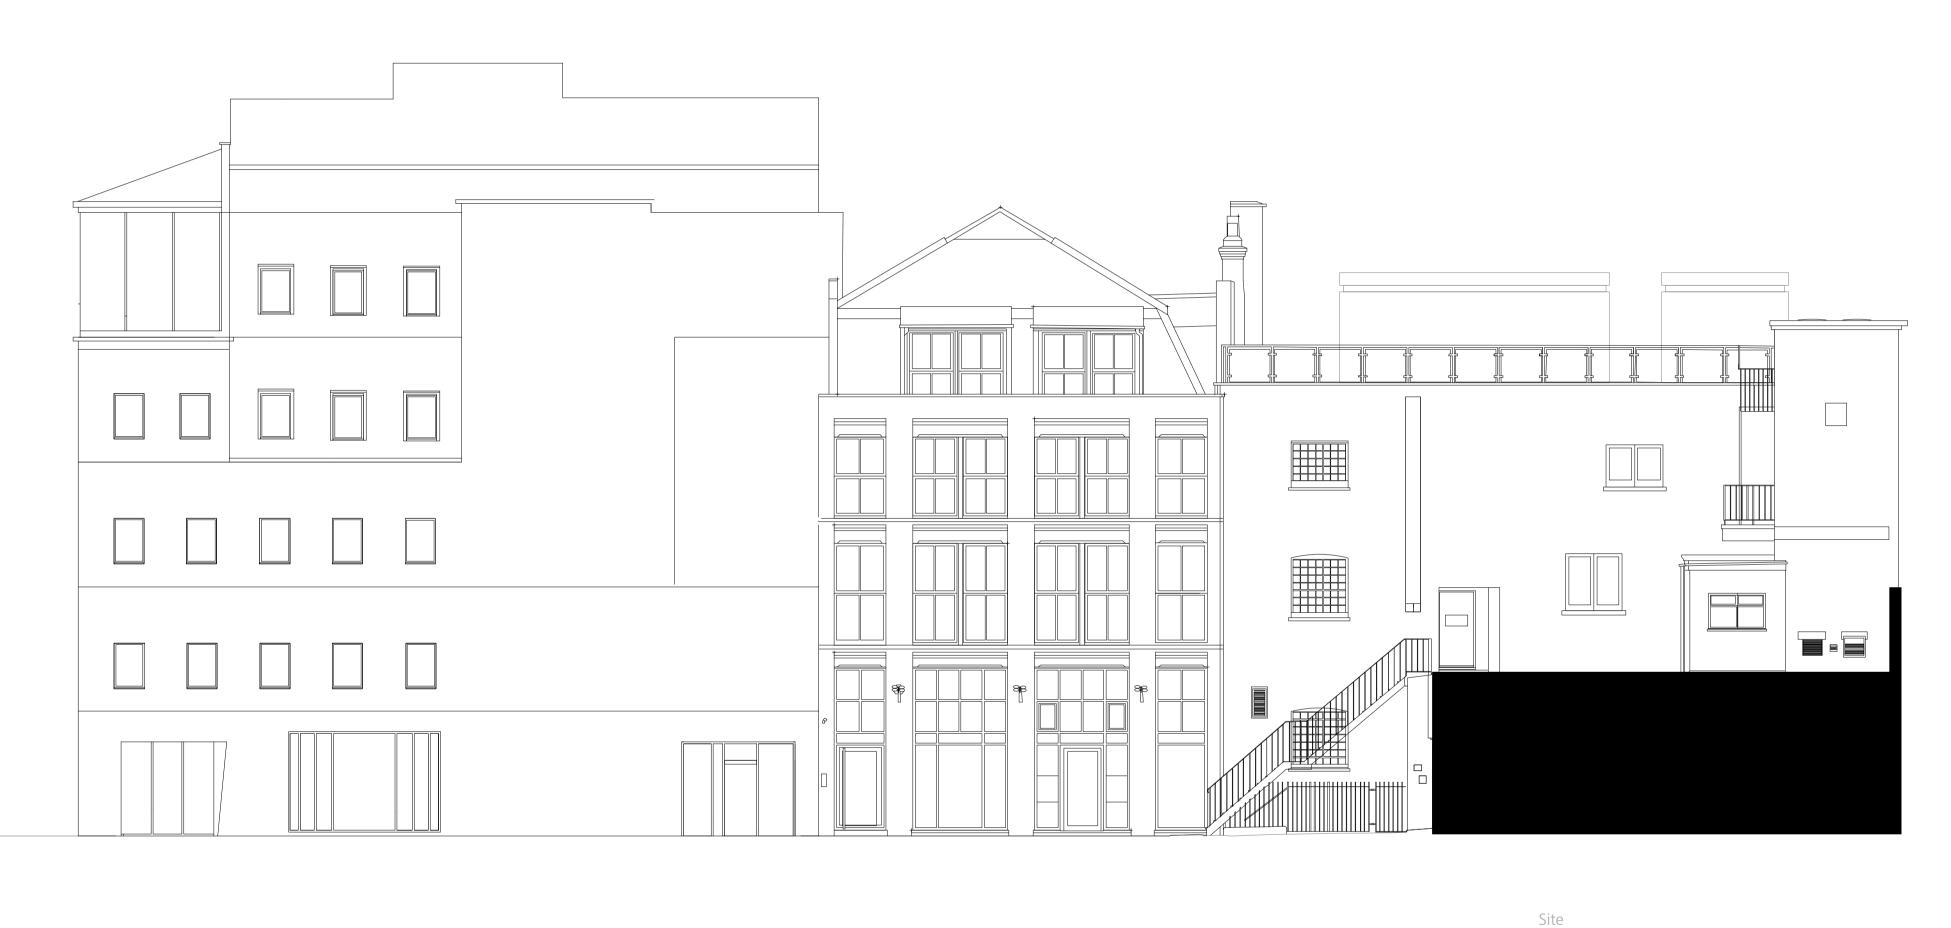

## Existing North Elevation

## SCALE 1:100 @ A1 (1:200 @ A3) DRAWING FILE REF DATE Dec 2015 DRAWN BY DWG No. 881\_EE-03 REV DRAWING STATUS PLANNING

REVISION CLIENT

NFU Mutual

PROJECT 4-8 Maple Street

Buckley Gray Yeoman

Studio 4.04 The Tea Building 56 Shoreditch High Street London E1 6JJ T: 020 7033 9913 F: 020 7033 9914