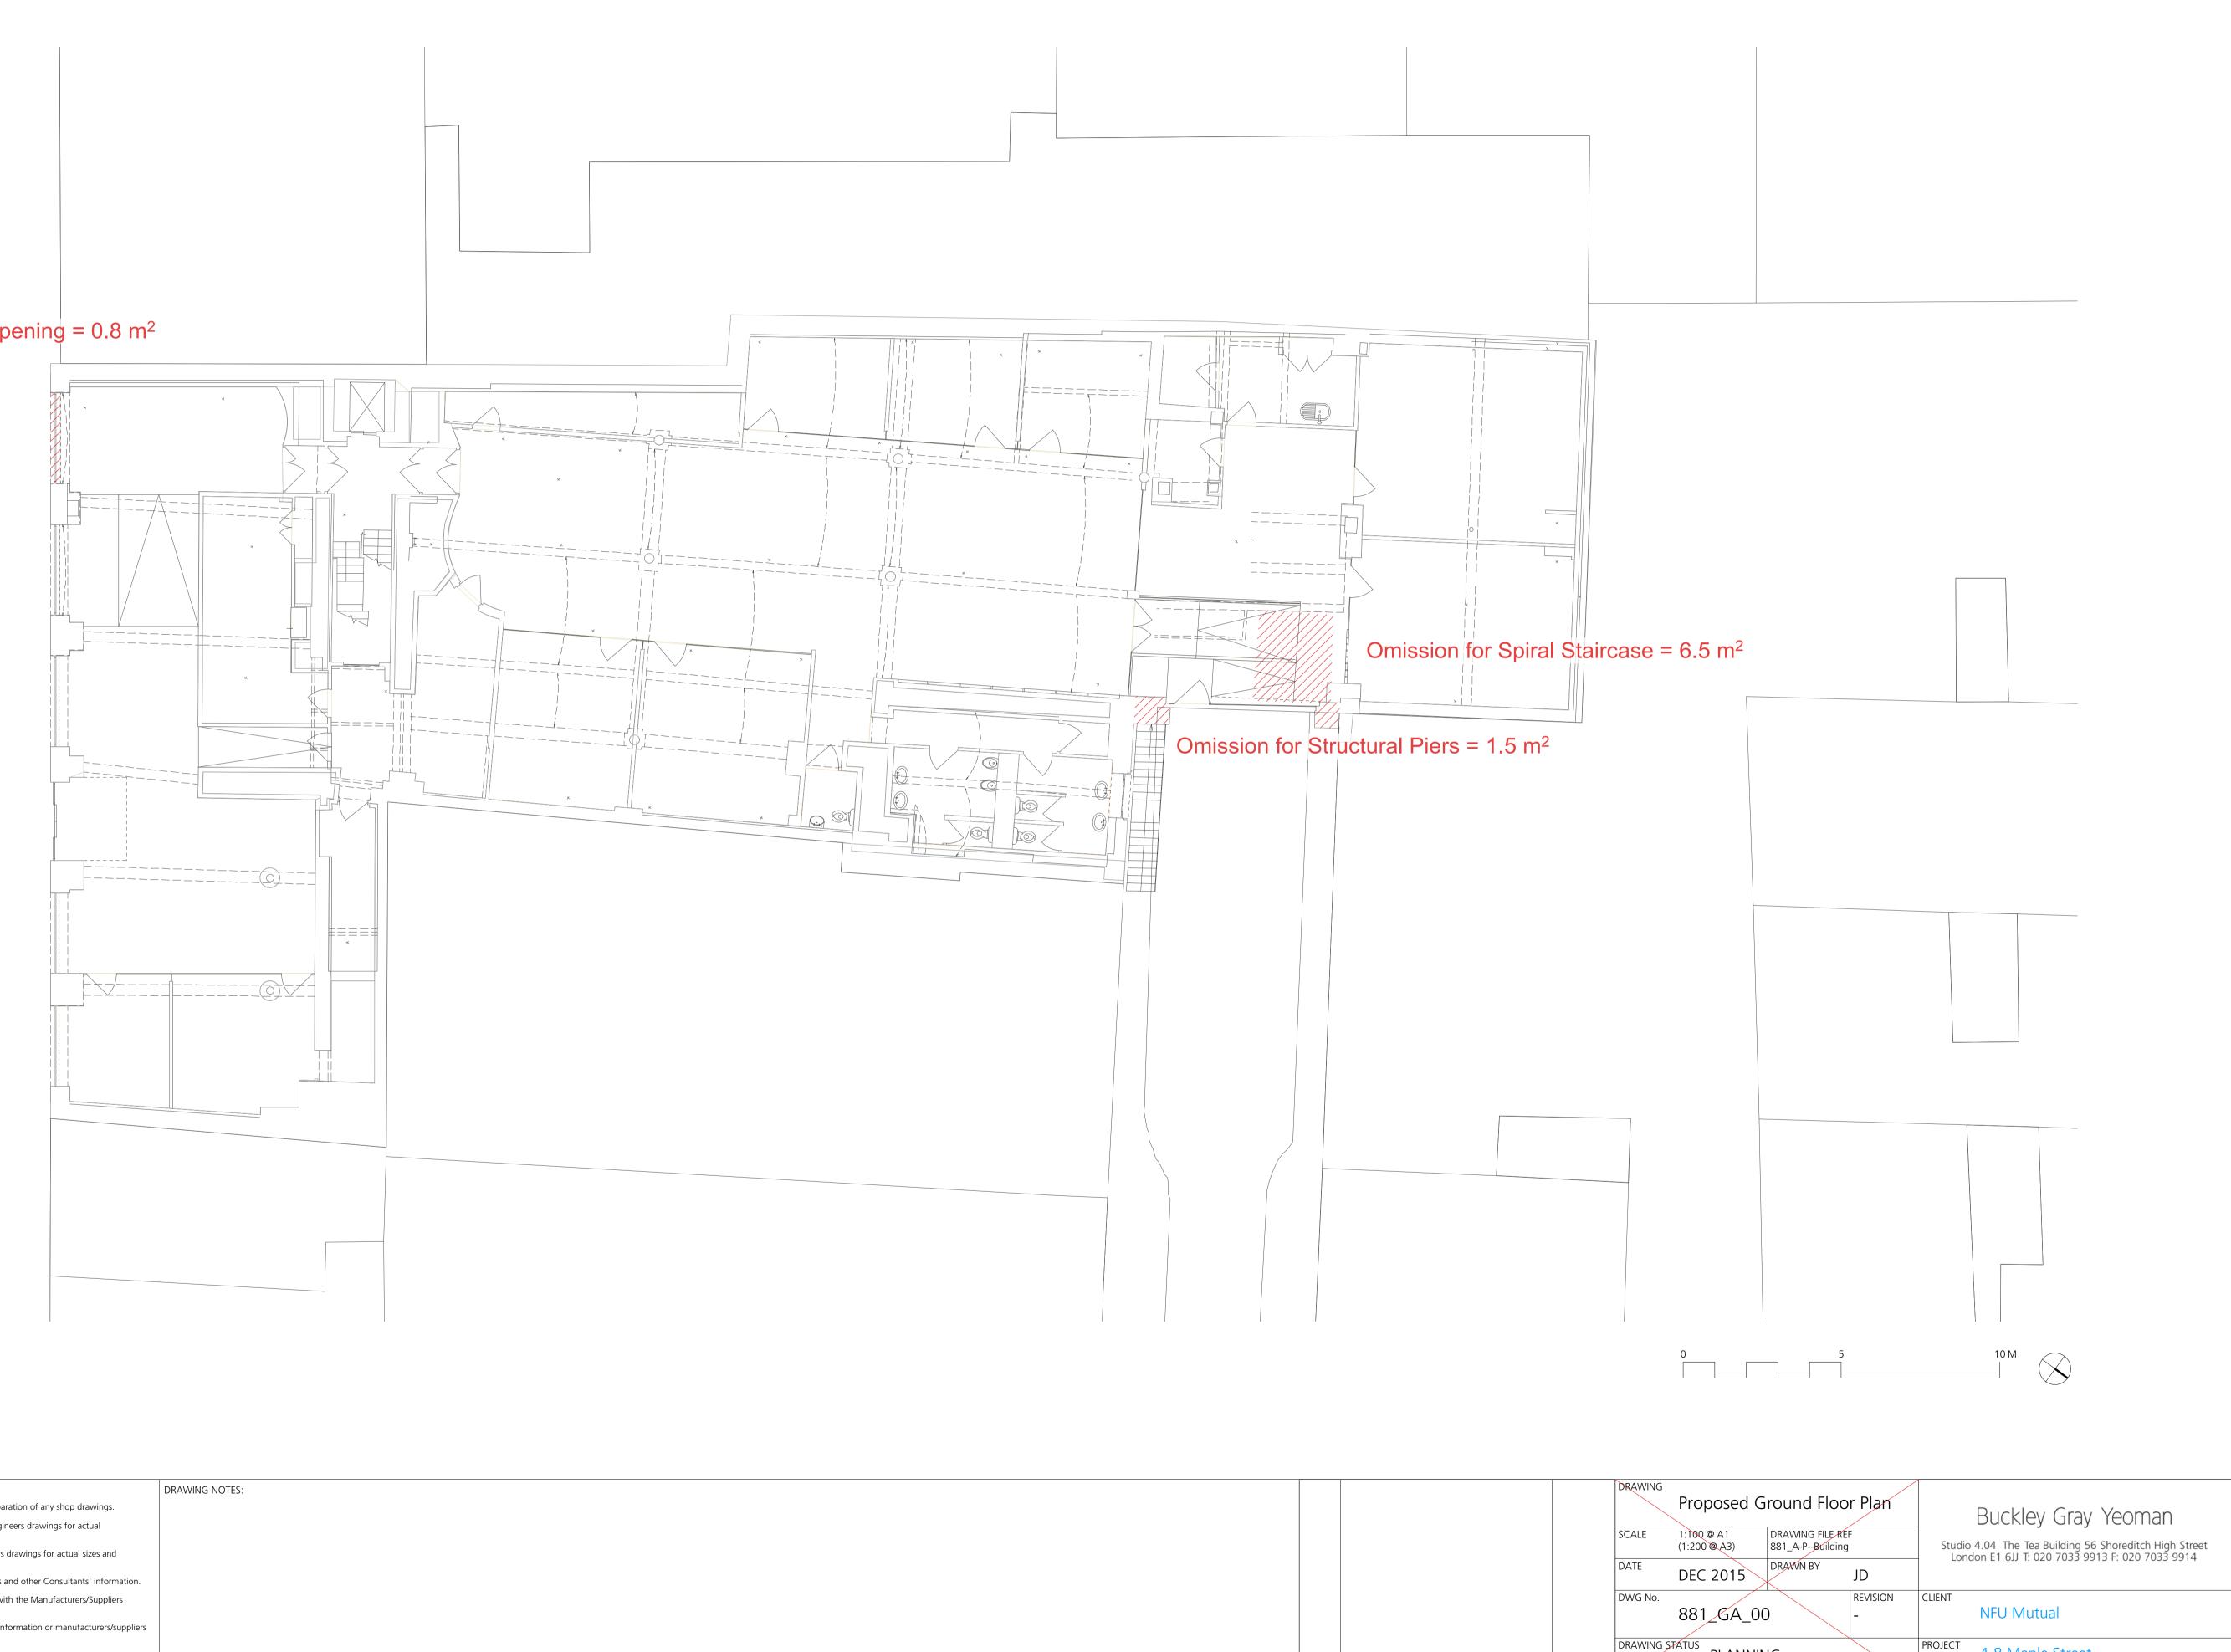

# Omission for Recessed Opening = $0.8 \text{ m}^2$

DRAWING NOTES:

All dimensions to be checked on site prior to commencement of any works, and/or preparation of any shop drawings. Sizes of and dimensions to any structural elements are indicative only. See structural engineers drawings for actual sizes/dimensions.