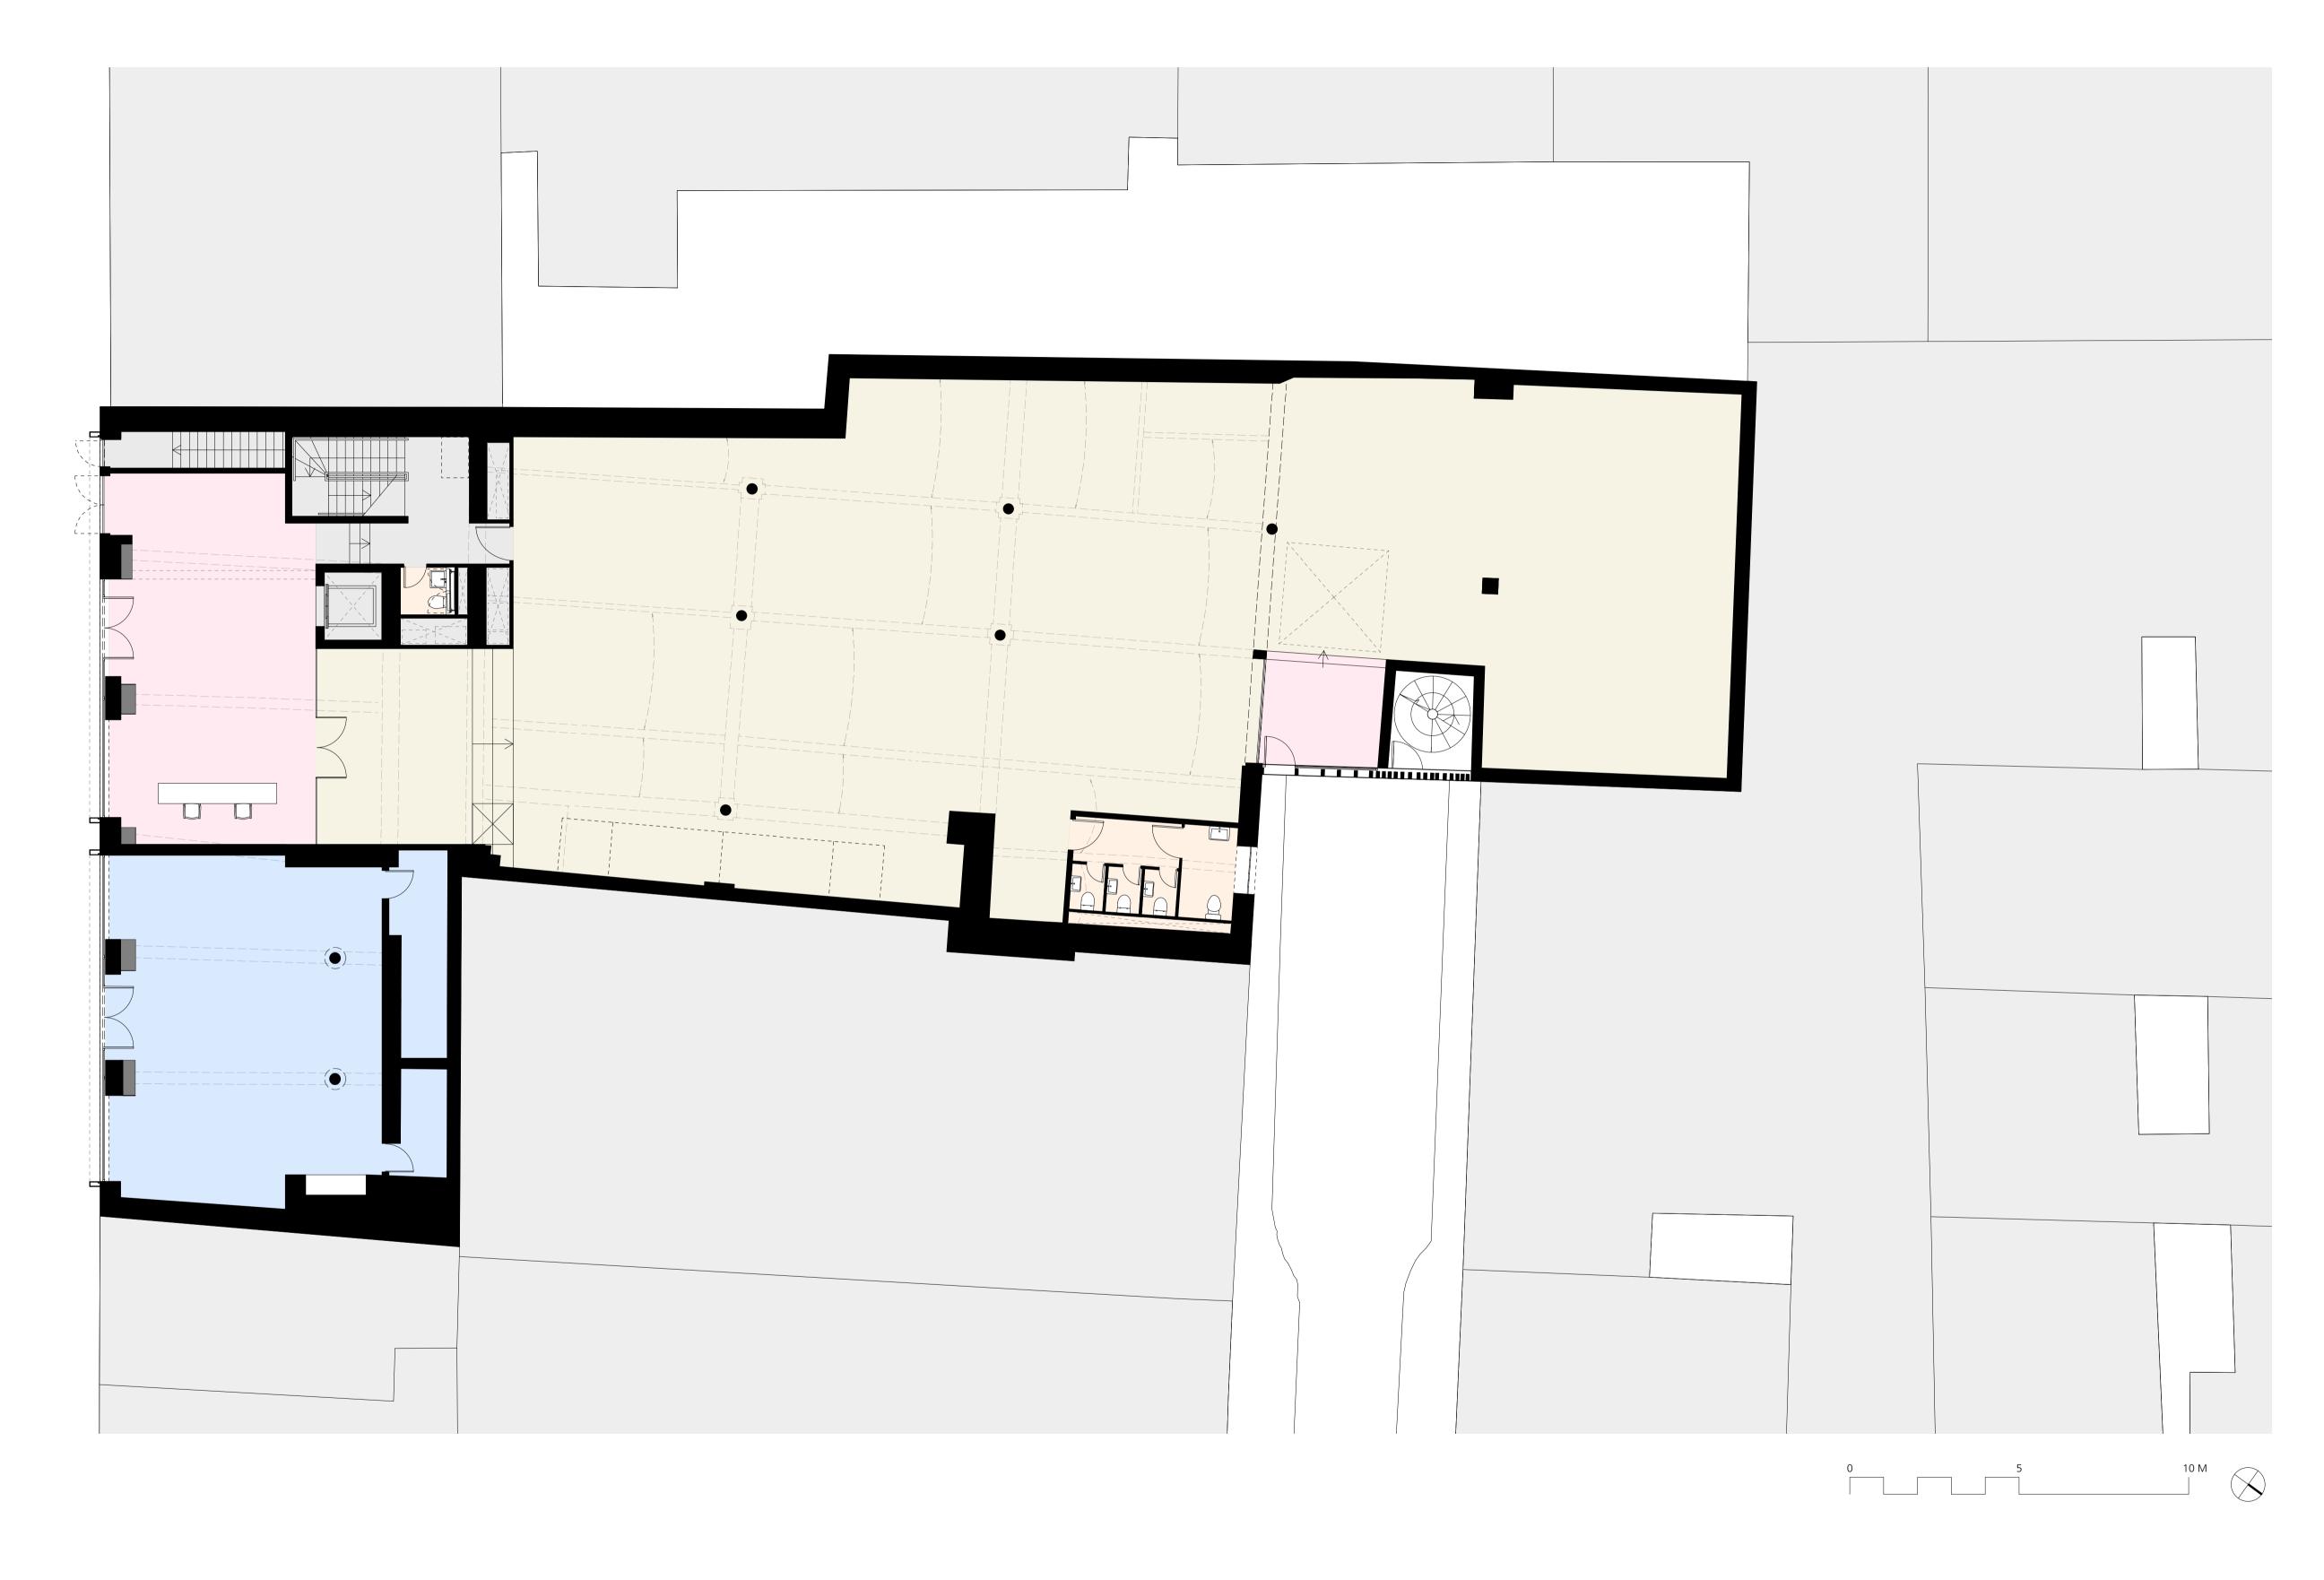

DO NOT SCALE FROM THIS DRAWING.

|     | DRAWING NOTES:  DRAWING | Proposed Ground Floor                                                                                                       | r Plan            | Buckley Gray Yeoman                                                                                    |
|-----|-------------------------|-----------------------------------------------------------------------------------------------------------------------------|-------------------|--------------------------------------------------------------------------------------------------------|
|     | SCALE                   | 1:100 @ A1 DRAWING FILE REF 881_A-PBuilding                                                                                 |                   | Studio 4.04 The Tea Building 56 Shoreditch High Street London E1 6JJ T: 020 7033 9913 F: 020 7033 9914 |
| ٦.  | DATE  DWG No.           |                                                                                                                             | JD<br>REVISION    | CLIENT                                                                                                 |
| ers |                         | 881_GA_00                                                                                                                   | -                 | NFU Mutual                                                                                             |
|     | DRAWING                 | PLANNING                                                                                                                    |                   | PROJECT 4-8 Maple Street                                                                               |
|     | STATUS REVISION DATE    | Information contained on this drawing is the sole copyrigl<br>Buckley Gray Yeoman and is not to be reproduced without their | nt of permission. |                                                                                                        |