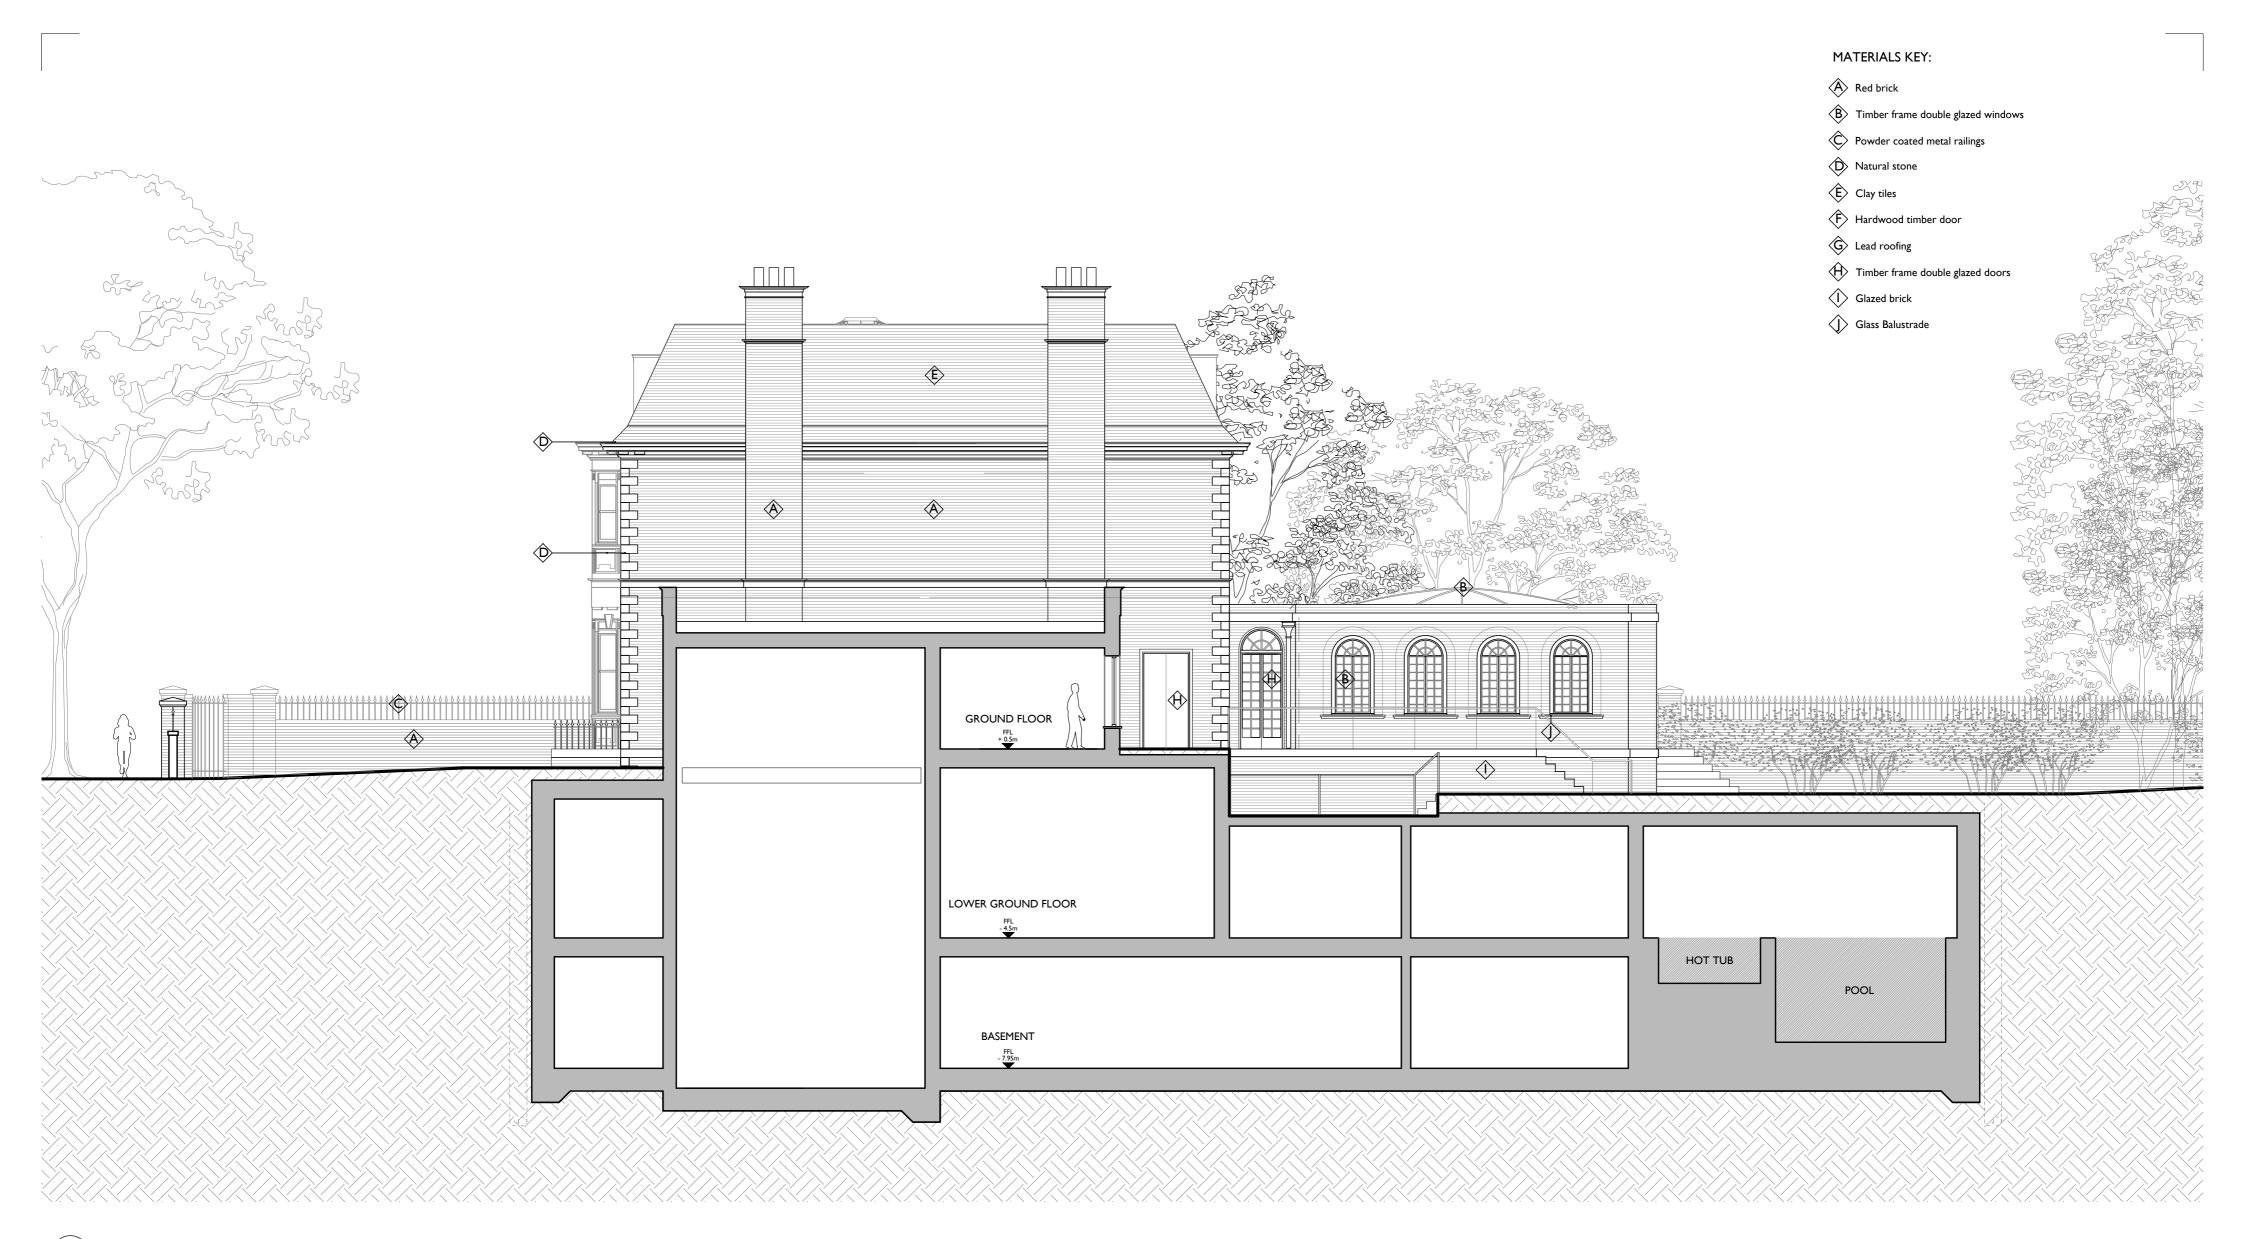

## I No.73 Proposed Side Elevation, Facing No.75 237 1:100 @ A2

| Notes:                                                                                                        | В                       | 04 Jan 2016 | SB    | SB      |             | CLIENT  | Deroda Investments Ltd |
|---------------------------------------------------------------------------------------------------------------|-------------------------|-------------|-------|---------|-------------|---------|------------------------|
| Drawings are based on survey data and may not accurately represent what is physically present.                | A                       | 04 Jan 2016 | SB    | SB      |             |         |                        |
| Do not scale from this drawing. All dimensions are to be<br>verified on site before proceeding with the work. |                         |             |       |         |             | PROJECT | 73-75 Avenue Road      |
| All dimensions are in millimeters unless noted otherwise.                                                     |                         |             |       |         |             |         |                        |
| Purcell shall be notified in writing of any discrepancies.                                                    | First Issue 18 Mar 2015 |             |       | SB      |             |         |                        |
|                                                                                                               | ISSUE                   | DATE        | DRAWN | CHECKED | DESCRIPTION |         |                        |

0 lm 2m 3m 4m 5m

10 m

| DRAWING TITLE  | 73 Proposed Elevation<br>Side Elevation Facing No. 75 | JOB NUMBER  | 235897 |                 |
|----------------|-------------------------------------------------------|-------------|--------|-----------------|
| SIZE & SCALE   | A2L I:100@A2                                          | DRAWING NO. | 237    |                 |
| DRAWING STATUS | ISSUED FOR PLANNING                                   | REVISION    | В      | ' ' <br>PURCELL |