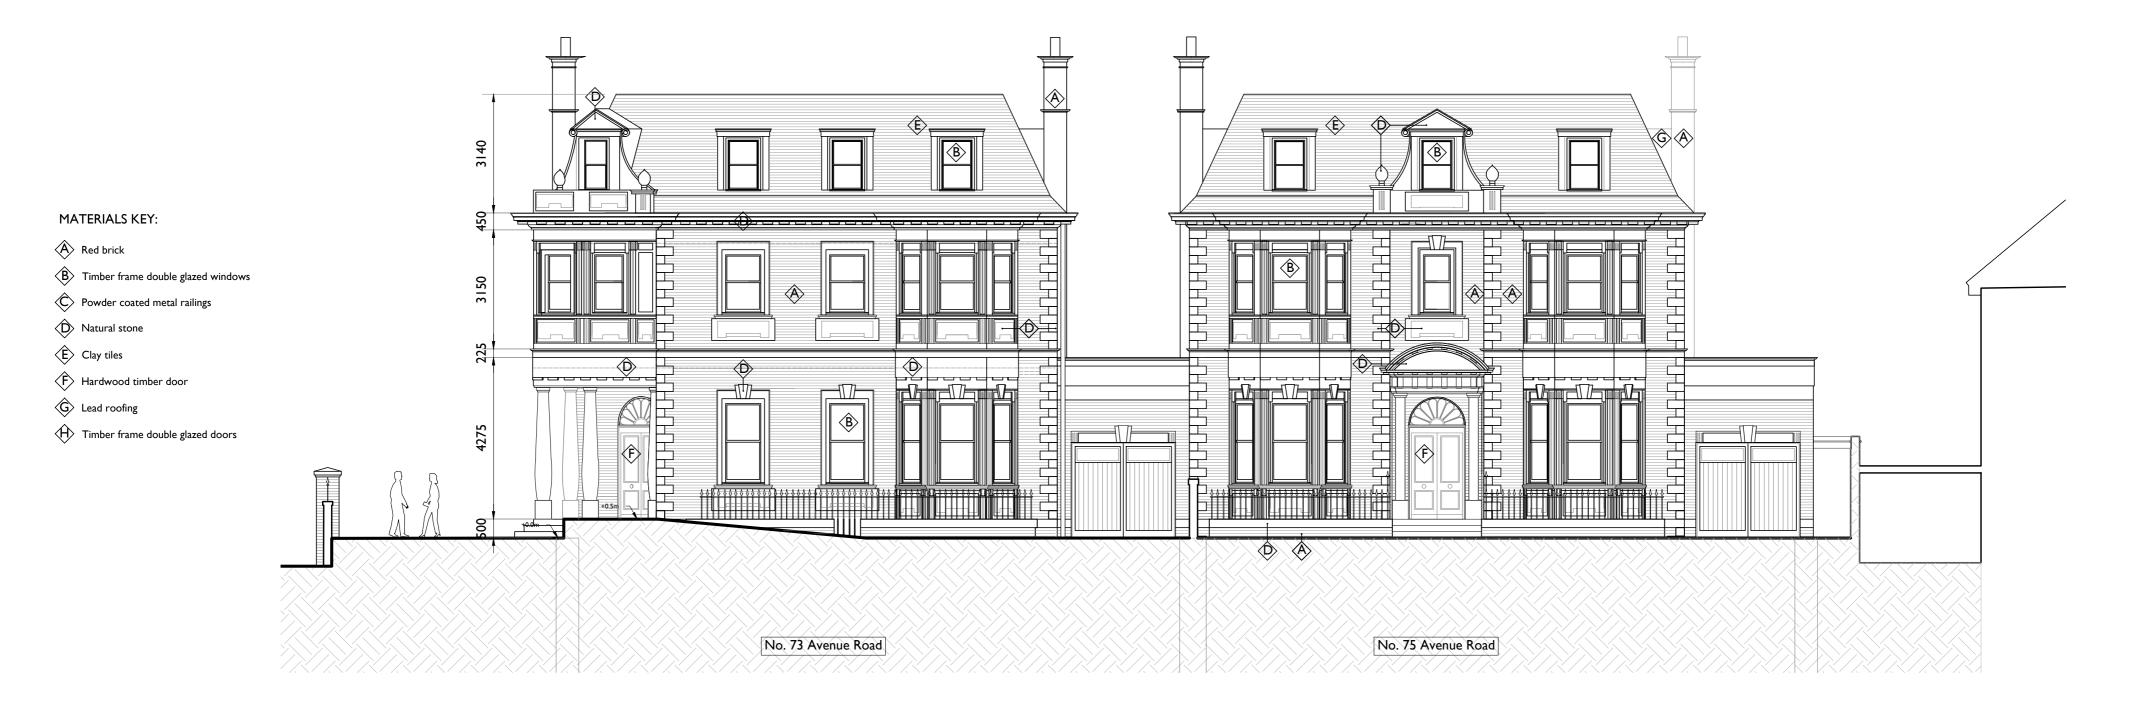

| Notes:                                                                                                        | с           | 04 Jan 2016 | SB    | SB      |             | CLIENT                 | Deroda Investments Ltd |
|---------------------------------------------------------------------------------------------------------------|-------------|-------------|-------|---------|-------------|------------------------|------------------------|
| Drawings are based on survey data and may not accurately represent what is physically present.                | В           | 04 Jan 2016 | SB    | SB      |             |                        |                        |
|                                                                                                               | A           | 11 Feb 2015 | SB    | NK      |             |                        |                        |
| Do not scale from this drawing. All dimensions are to be<br>verified on site before proceeding with the work. |             |             |       |         |             | PROJECT                | 73-75 Avenue Road      |
| All dimensions are in millimeters unless noted otherwise.                                                     |             |             |       |         |             |                        |                        |
| Purcell shall be notified in writing of any discrepancies.                                                    | First Issue | 09 Dec 2014 | NC    | SB      |             | +0m = +45.592m OS data |                        |
|                                                                                                               | ISSUE       | DATE        | DRAWN | CHECKED | DESCRIPTION |                        |                        |