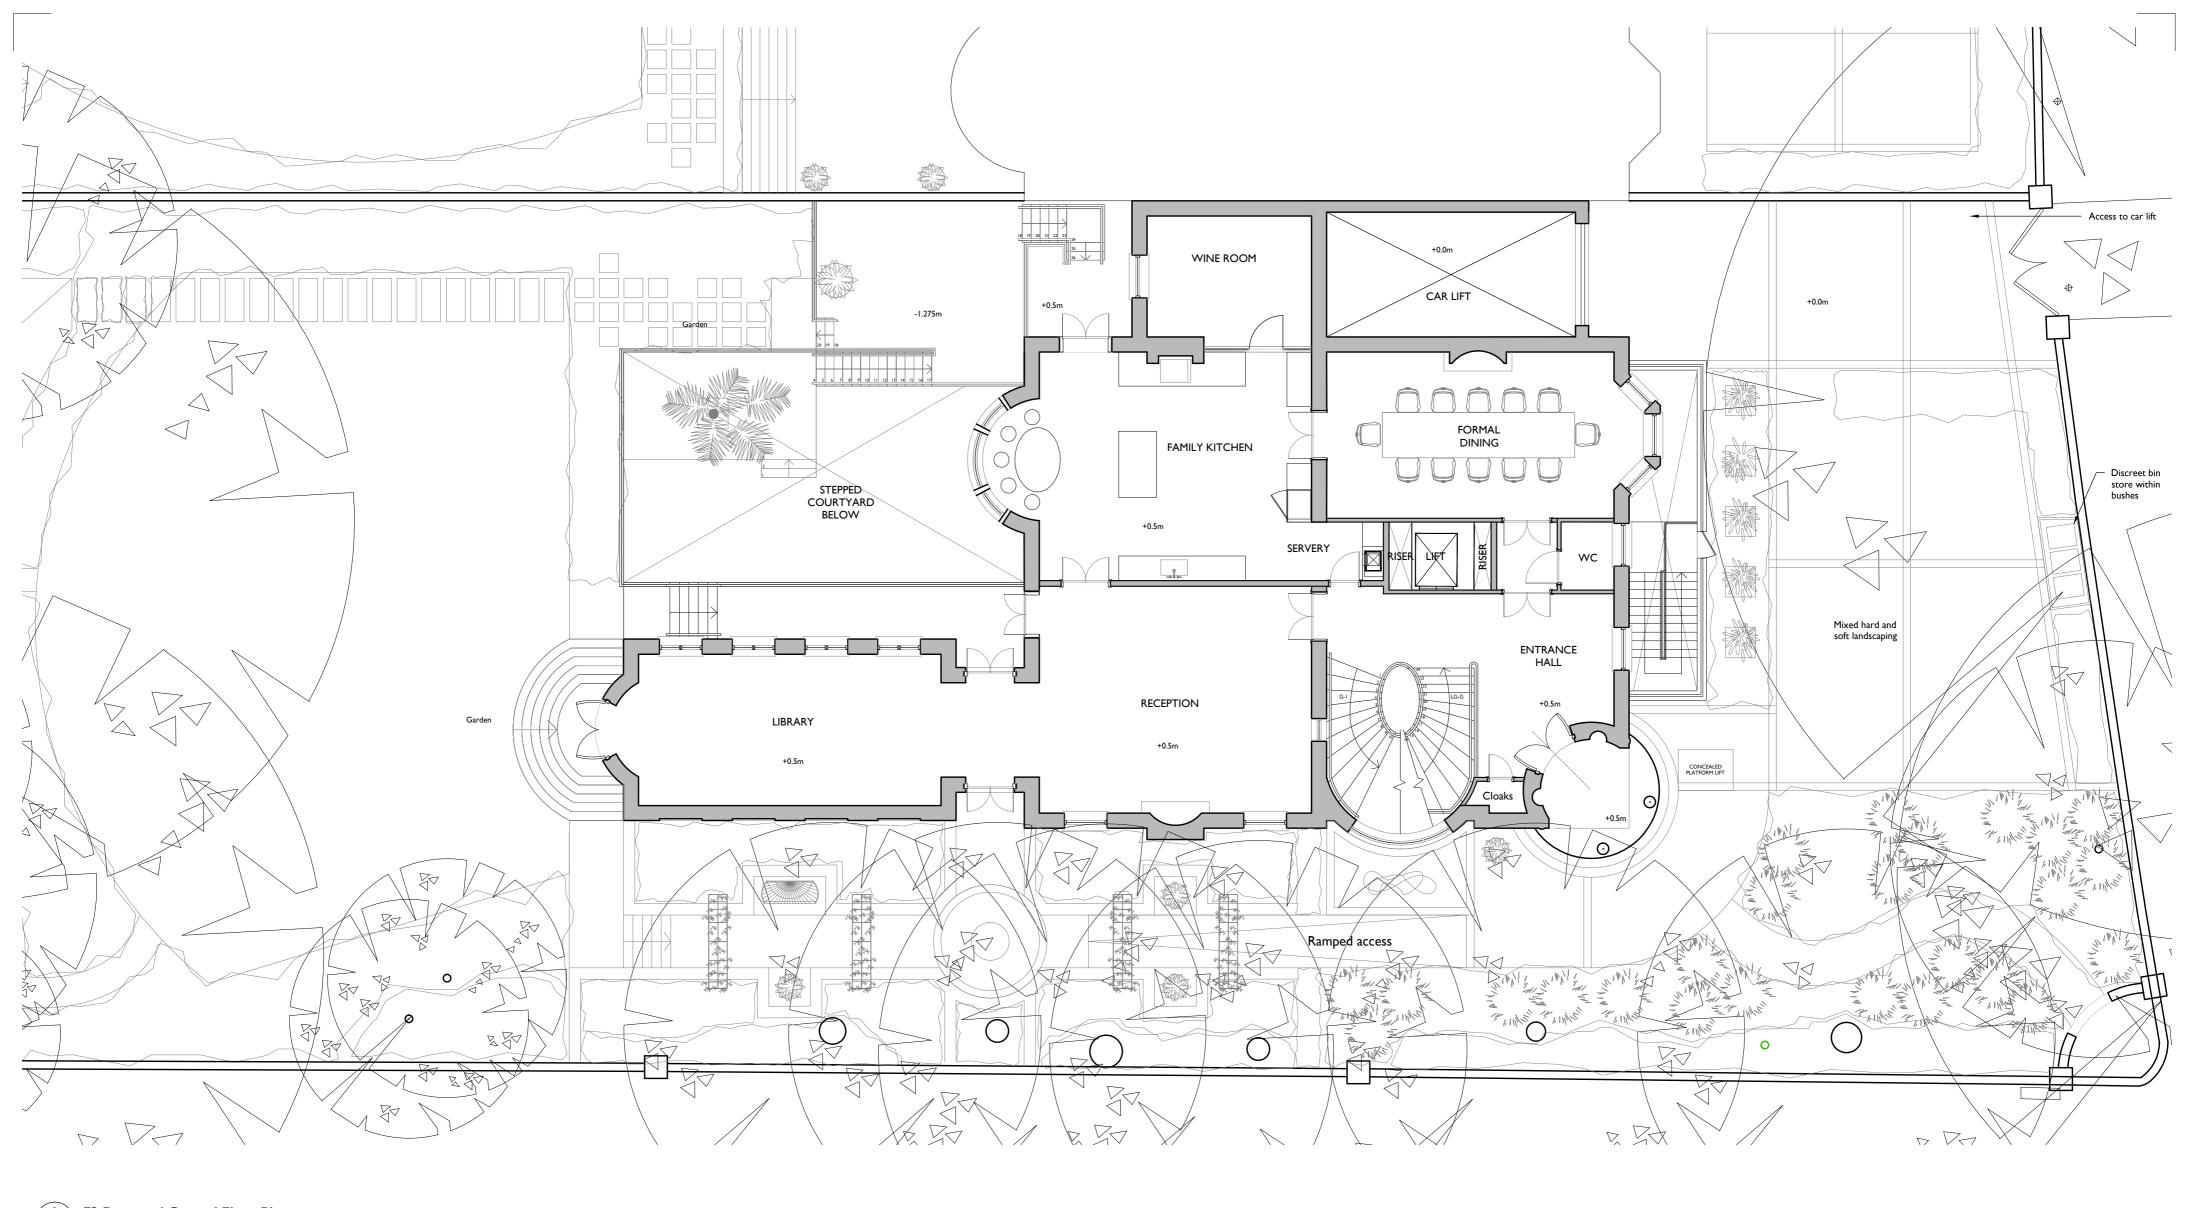

| CLIENT       | Deroda Investments Ltd |
|--------------|------------------------|
| PROJECT      | 73-75 Avenue Road      |
| +0m = +45.59 | 2 OS data              |

| DRAWING TITLE  | 73 Proposed Ground Floor Plan |
|----------------|-------------------------------|
| SIZE & SCALE   | A2L 1:100@A2                  |
| DRAWING STATUS | ISSUED FOR PLANNING           |