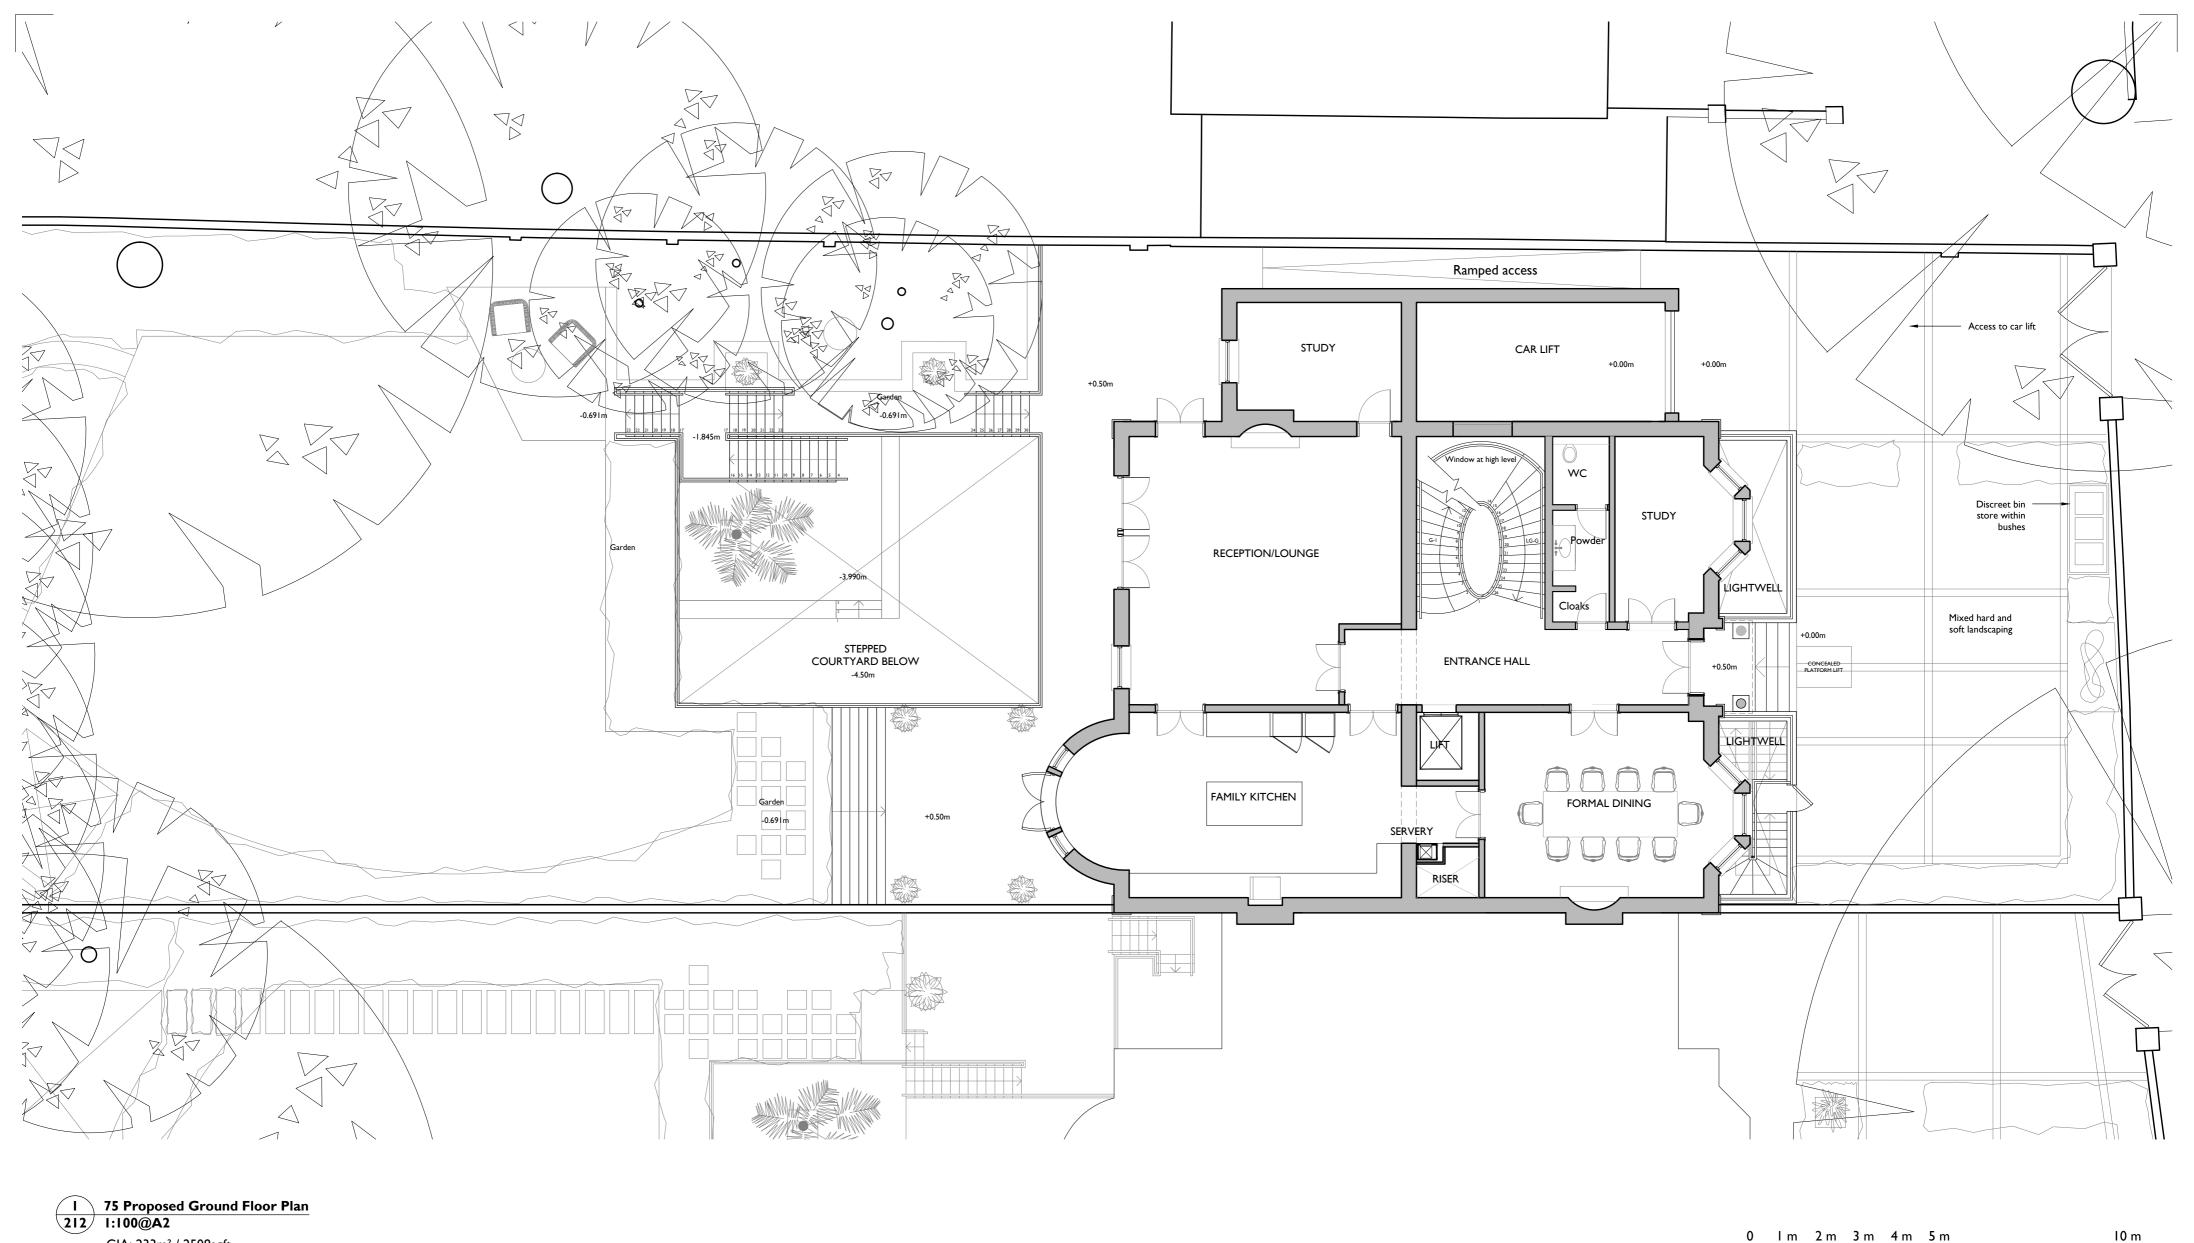

GIA: 233m<sup>2</sup> / 2508sqft

| Notes:                                                                                                     | C 08 Jan 2016 SB SB                  | CLIENT Deroda Investments Ltd | DRAWING TITLE 75 Proposed Ground Floor Plan | JOB NUMBER 235897 |
|------------------------------------------------------------------------------------------------------------|--------------------------------------|-------------------------------|---------------------------------------------|-------------------|
| Drawings are based on survey data and may not accurately represent what is physically present.             | B 18 Mar 2015 SB NK                  |                               |                                             | JOB NOMBER 253877 |
| Do not scale from this drawing. All dimensions are to be verified on site before proceeding with the work. | A 21 Jan 2015 SB NK                  | PROJECT 73-75 Avenue Road     | SIZE & SCALE AIL 1:100@A2                   | DRAWING NO. 212   |
| All dimensions are in millimeters unless noted otherwise.                                                  |                                      |                               |                                             |                   |
| Purcell shall be notified in writing of any discrepancies.                                                 | First Issue 09 Dec 2014 SB SB        | +0m = +45.592 OS data         |                                             | REVISION C        |
| i di cen shan be nothied in writing of any discrepancies.                                                  | ISSUE DATE DRAWN CHECKED DESCRIPTION |                               | DRAWING STATUS ISSUED FOR PLANNING          | PURCELL           |