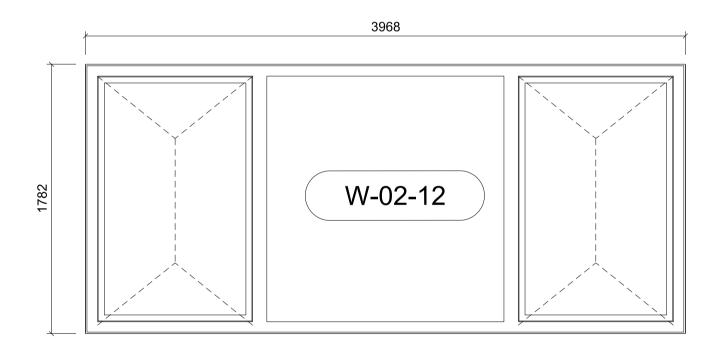

Fei**ldenCleg**gBrad**leyStudi**os LLP

POSTAL MUSEUM, CALTHORPE HOUSE MOUNT PLEASANT, LONDON CALTHORPE HOUSE WINDOW SCHEDULE WEST AND SOUTH ELEVATION

Do not scale

Original printed at A1

Job/Drawing No Amendment 1625/C/033 D