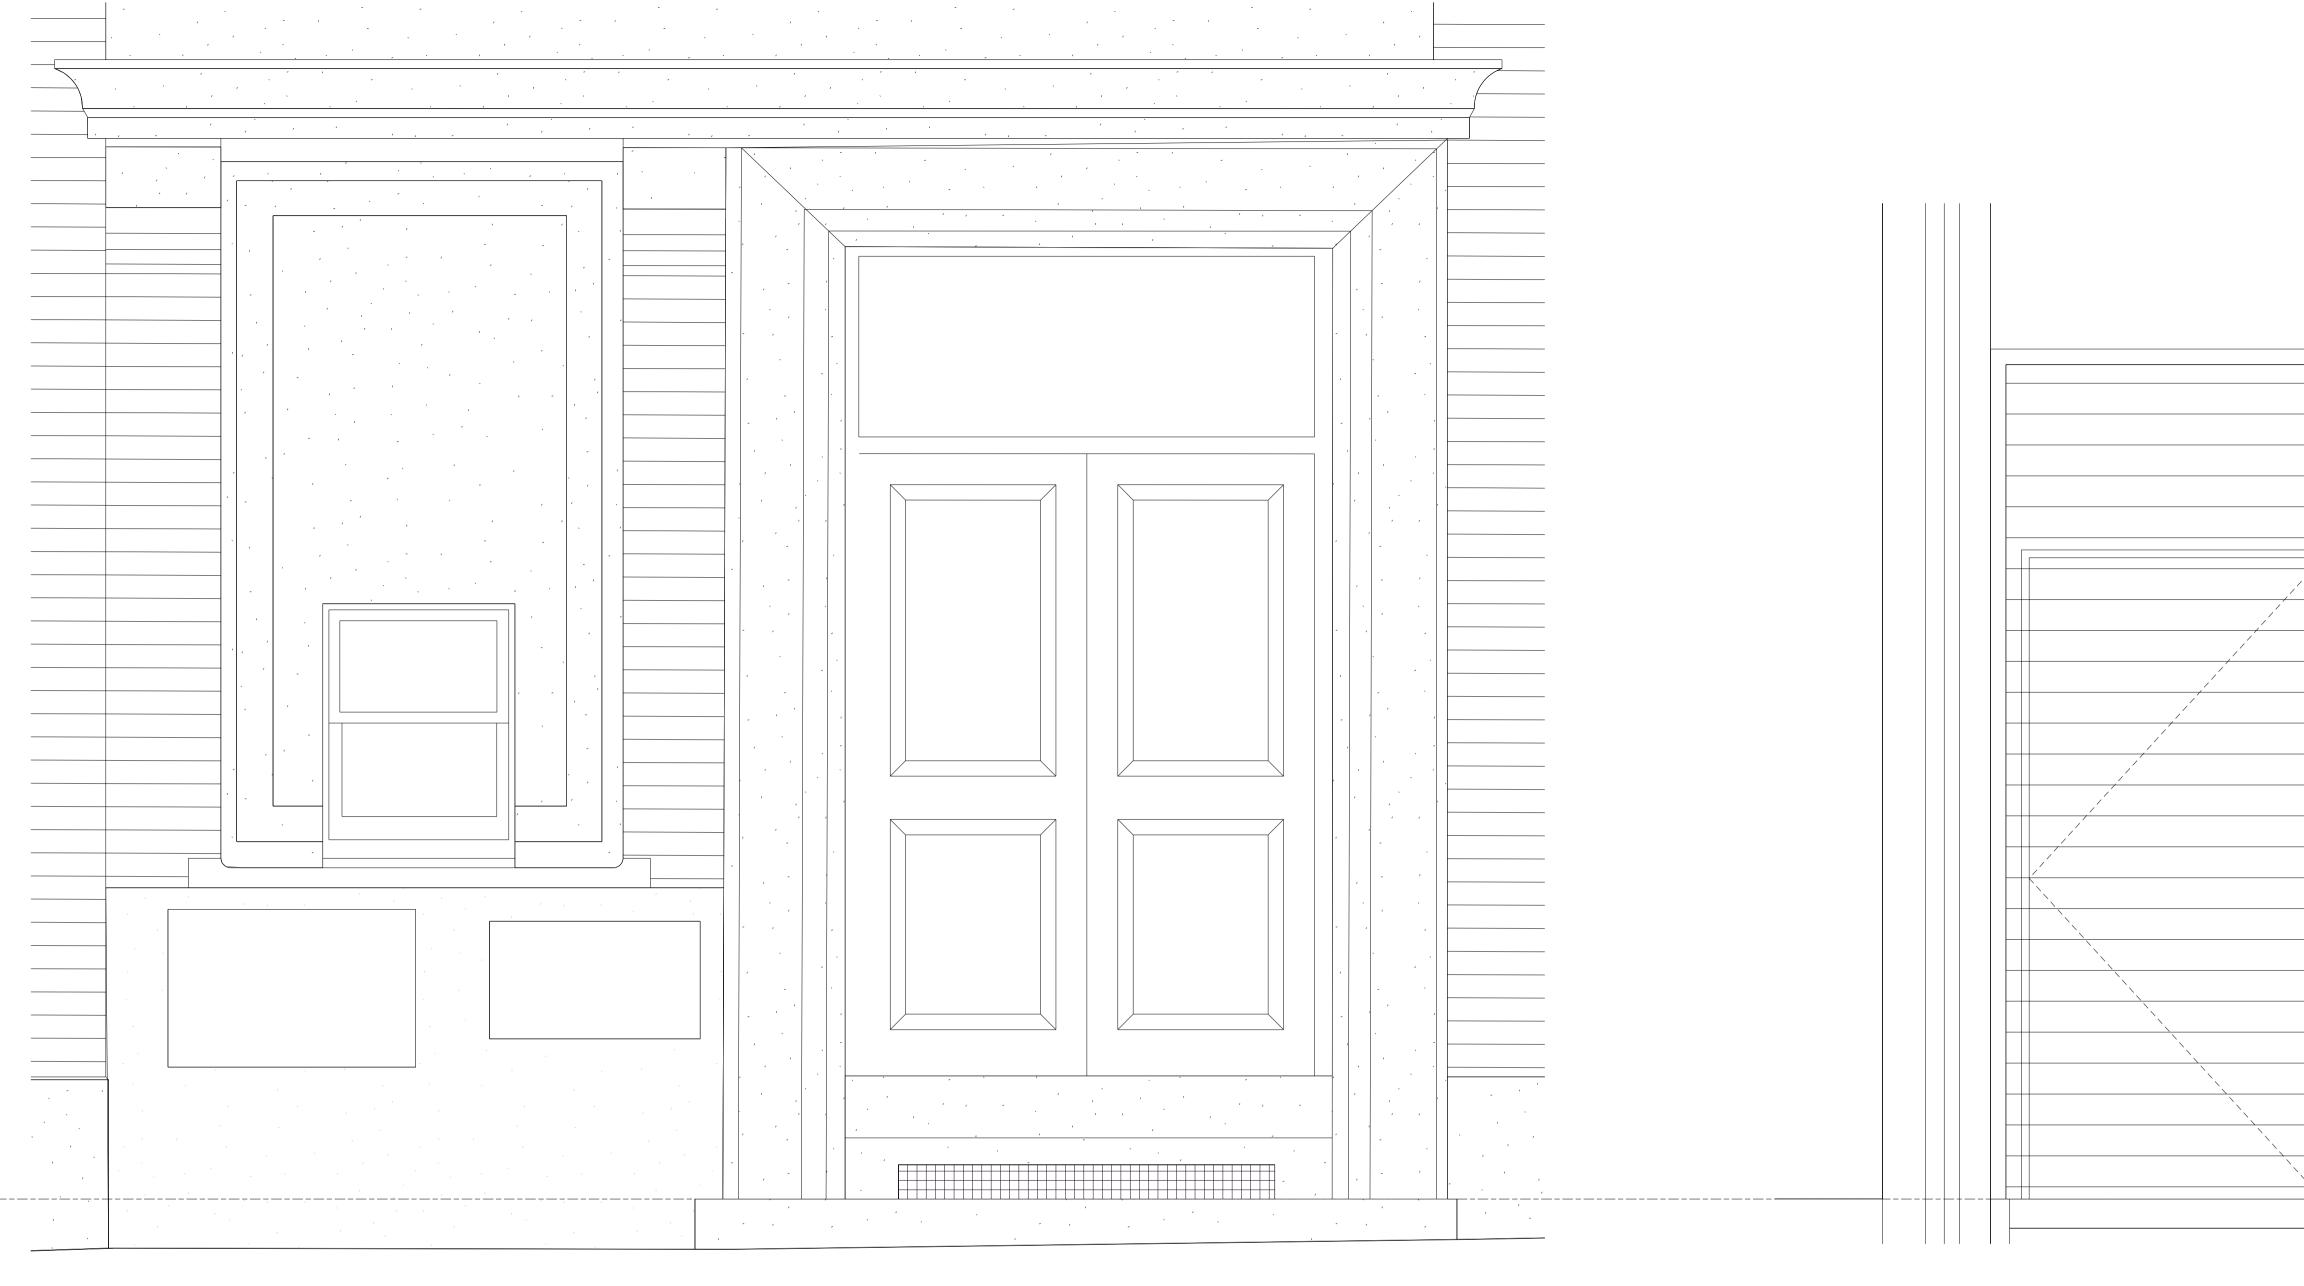

# CALTHORPE HOUSE - ORIGINAL ENTRANCE (ED-00-01)

EXISTING EXTERNAL DOOR - ALLOW FOR REFURBISHMENT

- REMOVE ALL IRONMONGERY AND FIXTURES
- SAND BACK TO TIMBER SURFACE, PRIME AND PAINT (COLOUR TBC)
- ALLOW FOR NEW IRONMONGERY, AS PER THE SCHEDULE
- ALLOW FOR POWER FEED
- REFER TO MF DRAWINGS FOR SECURITY AND ACCESS REQUIREMENTS