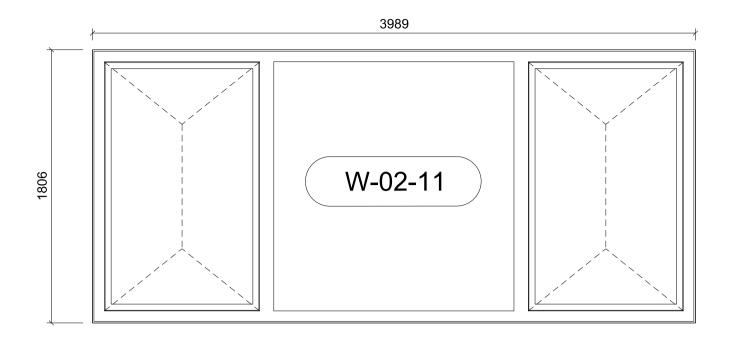

Fei**ldenCleg**gBrad**leyStudi**os LLP

POSTAL MUSEUM, CALTHORPE HOUSE MOUNT PLEASANT, LONDON CALTHORPE HOUSE WINDOW SCHEDULE WEST AND SOUTH ELEVATION

Do not scale

Original printed at A1

Job/Drawing No Amendment 1625/C/033 D

All dimensions to be checked on site

Scale 1:25 (1:50 @ A3)

Date JULY 2015

Drawn AT GROUP

**15.01.16** 05.10.15 28.09.15 15.07.15 Date

PLAN - TWO VENT WINDOW

ALL WINDOWS TO BE SCHUECO AWS114 WITH PARRALLEL OPENINGS AS SHOWN INTEGRATED INTO AW50+ SG CURTAIN WALLING

**READ IN CONJUNCTION WITH:** 

- STRUCTURAL INFORMATION BY CH2M
- M & E INFORMATION BY **MAX FORDHAM**

PLAN - ONE VENT WINDOW