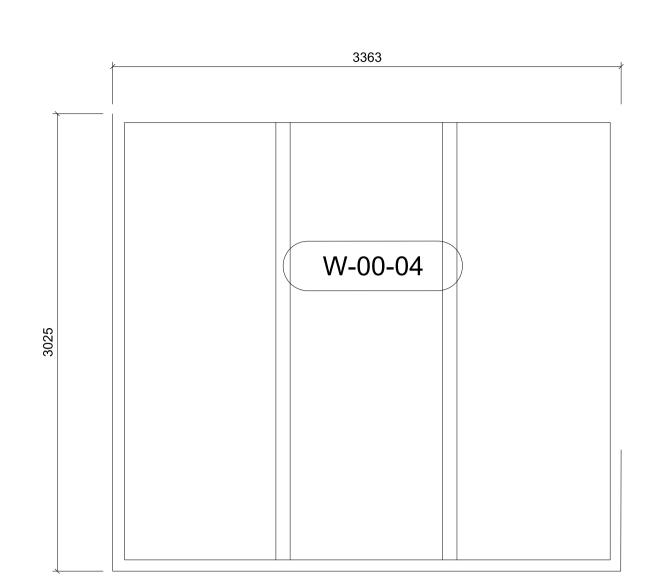

Scale1:50 (1:100 @ A3)DateJANUARY 2016DrawnAT GROUP

All dimensions to be checked on site

Original printed at A1

Do not scale

|       | )        | ) |           |           |         | ( |         |
|-------|----------|---|-----------|-----------|---------|---|---------|
|       |          |   |           |           |         |   |         |
|       | 1. 1. 1. |   |           |           |         |   |         |
|       |          |   |           |           |         |   |         |
|       |          |   | Y         |           |         |   |         |
|       |          |   |           | W-02-05   |         |   |         |
|       |          |   | i I       |           |         |   |         |
|       |          |   | Ϋ́ς Ι     |           |         |   |         |
|       |          |   | ``\       |           |         |   |         |
|       |          |   |           |           |         |   |         |
|       |          |   |           |           |         |   |         |
|       |          |   |           |           |         |   |         |
|       |          |   |           |           |         |   |         |
|       |          |   |           |           |         |   |         |
|       |          |   |           |           |         |   |         |
|       |          |   |           |           |         |   |         |
|       |          |   |           |           |         |   |         |
|       |          |   |           |           |         |   |         |
|       |          |   | Ý         |           | ∥ `Y´ ∥ |   |         |
|       |          |   | ł         | W-01-05   |         |   |         |
|       |          |   | i N       |           |         |   |         |
|       |          |   |           |           |         |   |         |
|       |          |   | $^{\}$    |           |         |   |         |
|       |          |   |           |           |         |   |         |
|       |          |   |           |           |         |   |         |
|       |          |   |           |           |         |   |         |
|       |          |   |           |           |         |   |         |
|       |          |   |           |           |         |   |         |
|       |          |   | to a star |           |         |   |         |
|       |          |   |           |           |         |   |         |
|       |          |   |           |           |         |   |         |
|       |          |   |           |           |         |   |         |
|       |          |   |           |           |         |   |         |
|       |          |   |           |           |         |   |         |
|       |          |   |           |           |         |   |         |
|       |          |   |           | ( W-00-04 | )       |   | W-00-05 |
|       |          |   |           |           |         |   |         |
|       |          |   |           |           |         |   |         |
|       |          |   |           |           |         |   |         |
|       |          |   |           |           |         |   |         |
|       |          |   |           |           |         |   |         |
|       |          |   |           |           |         |   |         |
|       |          |   |           |           |         |   |         |
|       |          |   |           |           |         |   |         |
| 1.1.1 |          |   |           |           |         |   |         |