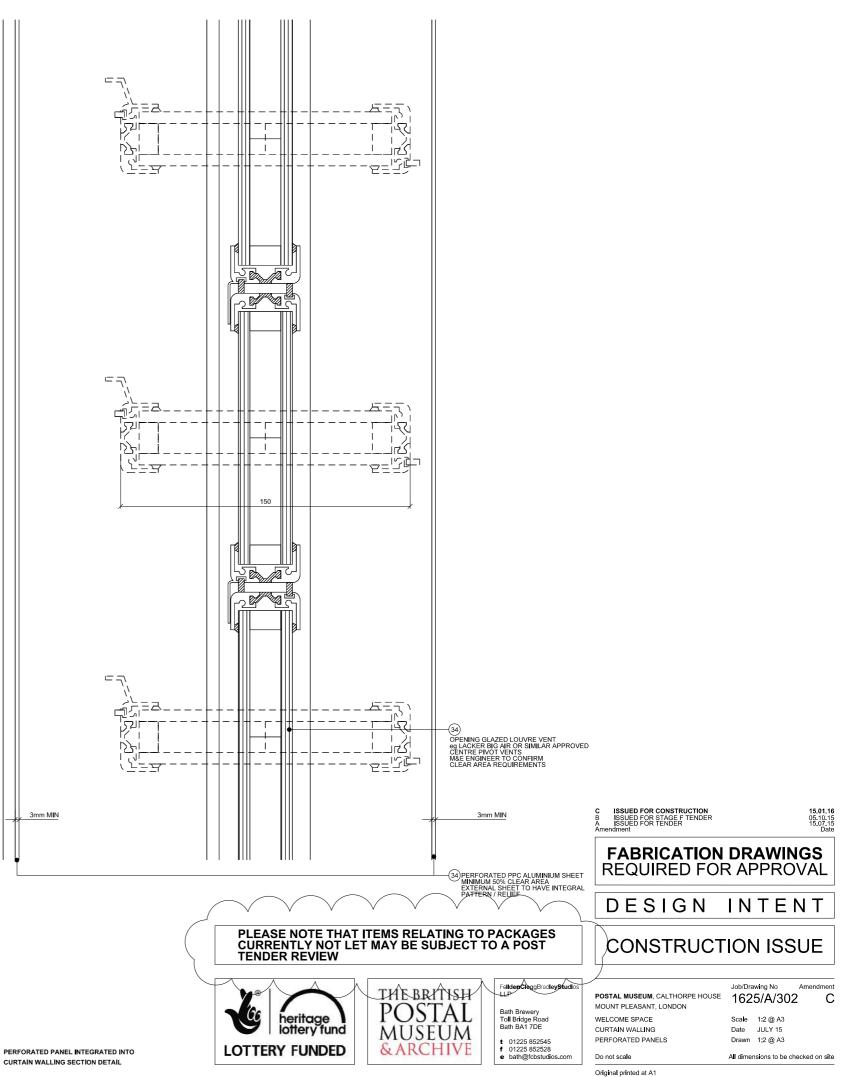

AW50+ CURTAIN WALLING

AWS 70Hi HINGED DOOR INTEGRATED INTO AW50+ CURTAIN WALLING

REFER TO DRG 1625-A-302

**OPENING GLAZED LOUVRE VENT** eg LACKER BIG AIR CENTRE PIVOT VENTS M&E ENGINEER TO CONFIRM CLEAR AREA REQUIREMENTS INTEGRATED INTO FW50+ CURTAIN WALLING WITH THERMAL BREAK

PERFORATED PPC ALUMINIUM SHEET MINIMUM 50% CLEAR AREA EXTERNAL SHEET TO HAVE INTEGRAL

- M & E INFORMATION BY **MAX FORDHAM**
- STRUCTURAL INFORMATION BY CH2M

**READ IN CONJUNCTION WITH:** 

CALTHORPE HOUSE - TYPICAL DOORS AWS 70Hi HINGED DOOR FRAME DIRECTLY IN OPENING - REFER TO NBS L20/480A