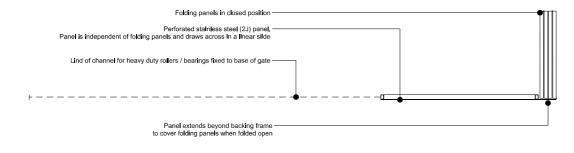

### PLAN, SECTION & ELEVATION OF ENTRANCE GATE 1

2 PLAN ELEVATION OF ENTRANCE GATE BACKING FRAMES

PLAN OF GATE OPEN AND WITH PERFORATED PANEL DRAWN ACROSS 3

|                                                                                                                                                                                                                                                                                                                                                                                                                                                                                                                                                                                                                                                                                                                                                                                                                           | (                                                                                                                                                                                                                                                                                                                                                                                                                                                                                                                                                                                                                                                                                                                                                                                                                                                                                                                                                                                                           | PLEASE NOTE THAT ITEI<br>CURRENTLY NOT LET MA<br>TENDER REVIEW |                                              |
|---------------------------------------------------------------------------------------------------------------------------------------------------------------------------------------------------------------------------------------------------------------------------------------------------------------------------------------------------------------------------------------------------------------------------------------------------------------------------------------------------------------------------------------------------------------------------------------------------------------------------------------------------------------------------------------------------------------------------------------------------------------------------------------------------------------------------|-------------------------------------------------------------------------------------------------------------------------------------------------------------------------------------------------------------------------------------------------------------------------------------------------------------------------------------------------------------------------------------------------------------------------------------------------------------------------------------------------------------------------------------------------------------------------------------------------------------------------------------------------------------------------------------------------------------------------------------------------------------------------------------------------------------------------------------------------------------------------------------------------------------------------------------------------------------------------------------------------------------|----------------------------------------------------------------|----------------------------------------------|
| Contractor's Design The following offers the requirements and outline proposals for the formation of a sliding/folding main entrance gate. The final design is to be undertaken by the Contractor. General Proposal The proposals are for the main public entrance gate to the museum and for authorised deliveries to the archive. It is envisaged the gates will be fixed open during the day and locked securely at night from courtyard side. The gates are required to be easily operable by a single person. The gates are to be securely fixed when both open and closed.                                                                                                                                                                                                                                          | When closed the panel is to cover the glazed area within the entrance opening.<br>When open the panel is to cover the slicing folding panels.<br>The panel is to slide in a linear motion along the channels from one side of the opening to the other.<br>The fabricator is to advise on suitable fixing provison - latches / shoot bolts / espagnolette / other and provide options.<br>• The second part of the gate is for 4 no. sliding folding panels. The sliding folding panels are to slide / fold along the base channel and guide<br>track to stack neatly all on one side when open. The leaves should be point into the courtyard as shown on the drawings.<br>The panels are to be SHS frames faced with stainless steel strips [J2 brush finish] as per the drawings. weld fixed as appropriate.<br>Each panel is to have splayed stainless steel flast [J2 brush finish] so the drawings.<br>All visible welds are to be ground back to a flush / smooth finish so the seams are disguised. | FABRICATIC<br>REQUIRED F                                       |                                              |
| The gates are to be groundbearing with a suitable number of stainless steel bearings / rollers fixed the underside of the gate frame and located within a recessed stainless steel channet. There is a to be a matching stainless steel guide track with a suitable number of stainless steel bearings at the gate's head fixed back to steel structure [refer to SE information]. The proposal is for a gate of two distinct parts that utilise the same base track and guide track. • The first part is for a frame faced with a perforated stainless steel sheet [J2 brushed]. The perforations are to be in a pattern and spacing confirmed by the architect. The sheet is to be suitably weld fixed to an SHS backling frame. All welds are to be ground back to a flush / smooth finish so all seams are disguised. | <br>The gate is to be adapted to suit the access protocol for the site.<br>- The gates are to be manually operated.<br>- No requirement for Intercom link to main reception<br>- The lock / tatch / bolts of the gate are to be discrete and concealed and Inaccessible from the street. Fabricator to provide stalnless steel<br>options for architect's review.Contractor's Design<br>The following offers the requirements and outline proposals for the formation of a sliding/folding main entrance gate. The final design is to be<br>undertaken by the Contractor.                                                                                                                                                                                                                                                                                                                                                                                                                                   | heritage<br>lottery fund                                       | THE BRITISH<br>POSTAL<br>MUSEUM<br>& ARCHIVE |