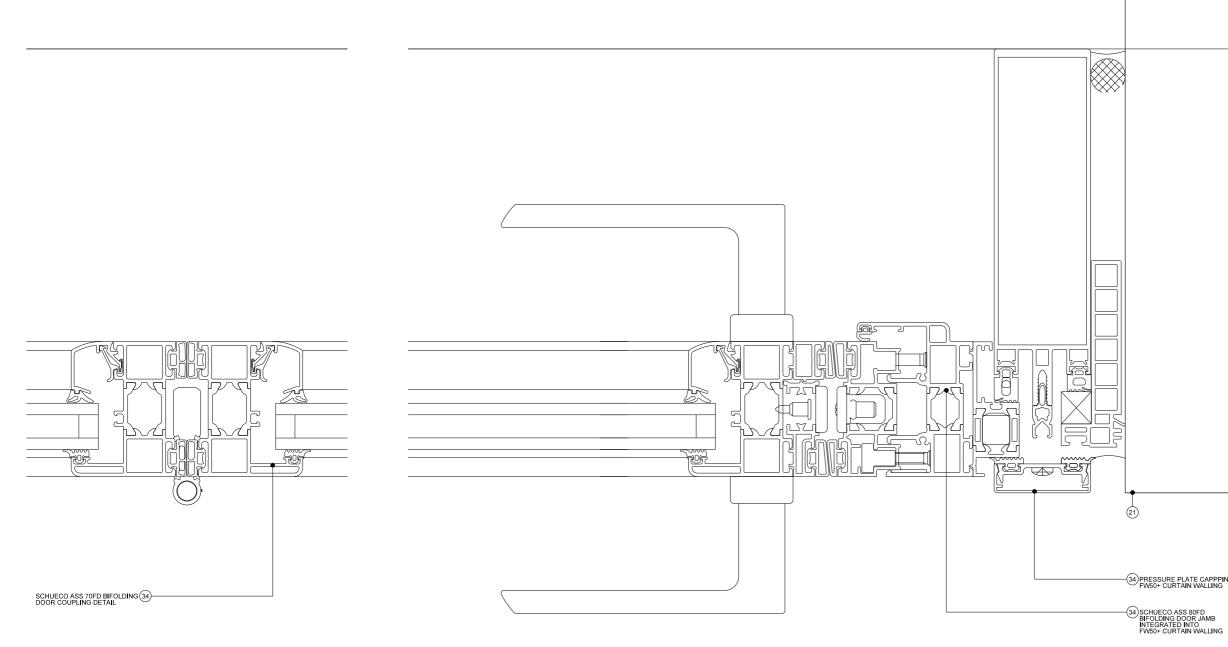

BIFOLDING DOOR COUPLING DETAIL

MAIN ENTRANCE SLIDER JAMB DETAIL WITH BI-FOLD DOORS

-34 PRESSURE PLATE CAPPPING FOR FW50+ CURTAIN WALLING

Original printed at A1

NOTES ON WINDOW DETAILS

OVERALL GLAZING U-VALUE TO ACHIEVE 1.6 W/m2K