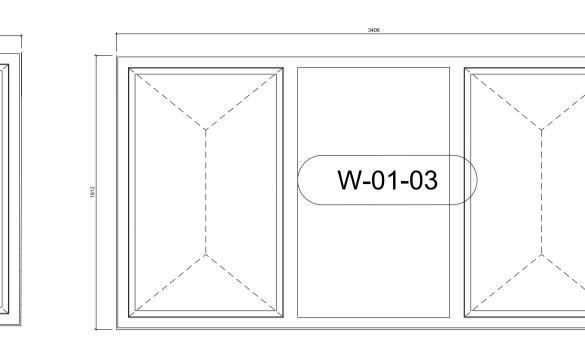

### EAST ELEVATION (1 of 2)

| WINDOWS          | -                | RAL 7016 (ANATHRA  |
|------------------|------------------|--------------------|
| NEW FACING BRICK | -                | ETON SMOOTH (BL/   |
| COPING           | -                | DARK GREY (Ref: 30 |
|                  | NEW FACING BRICK | NEW FACING BRICK - |