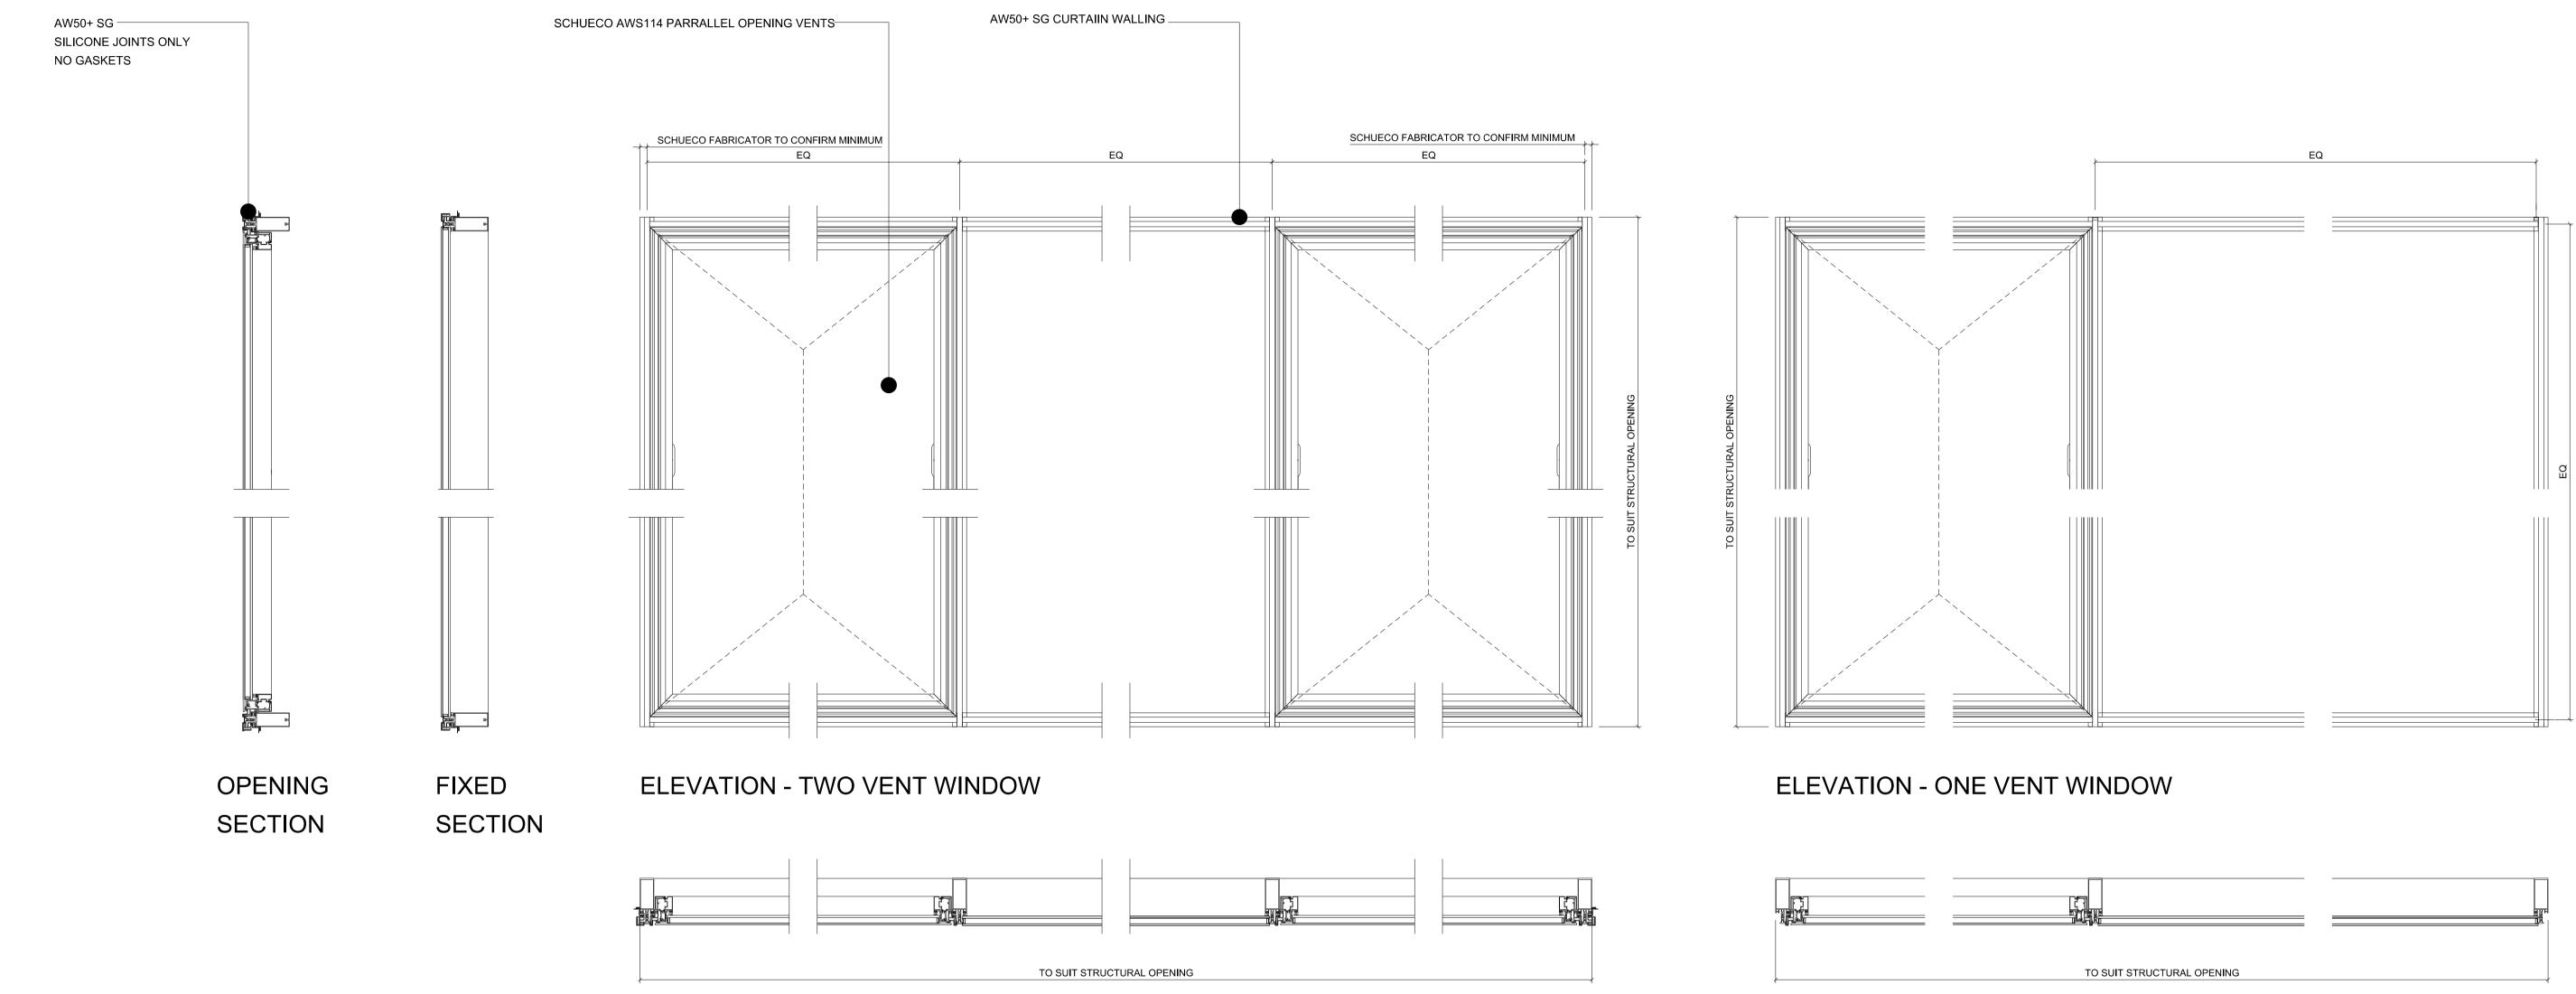

Scale 1:2 @ A3 Date JULY 15 Drawn GROUP AT

WINDOWS FROM AW50+ SG CURTAIN WALLING - NO PARRALLEL OPENING VENTS ON GROUND FLOOR AS SHOWN REFER 1625-C-035 FOR DETAILS

**READ IN CONJUNCTION WITH:** 

- STRUCTURAL INFORMATION -BY CH2M
- M & E INFORMATION -BY MAX FORDHAM

ALL WINDOWS TO BE SCHUECO AWS114 WITH PARRALLEL OPENINGS AS SHOWN INTEGRATED INTO AW50+ SG CURTAIN WALLING REFER 1625-C-035 FOR DETAILS

READ IN CONJUNCTION WITH:

- STRUCTURAL INFORMATION BY CH2M
- M & E INFORMATION BY **MAX FORDHAM**

ALL WINDOWS TO BE SCHUECO AWS114 WITH PARRALLEL OPENINGS AS SHOWN INTEGRATED INTO AW50+ SG CURTAIN WALLING REFER 1625-C-035 FOR DETAILS

READ IN CONJUNCTION WITH:

- STRUCTURAL INFORMATION BY **CH2M** -
- M & E INFORMATION BY **MAX FORDHAM** -

Fei**ldenCleg**gBrad**leyStudi**os LLP

POSTAL MUSEUM, CALTHORPE HOUSE MOUNT PLEASANT, LONDON CALTHORPE HOUSE WINDOW SCHEDULE WEST AND SOUTH ELEVATION

Do not scale

Original printed at A1

Job/Drawing No Amendment 1625/C/033 D

All dimensions to be checked on site

Scale 1:25 (1:50 @ A3)

Date JULY 2015

Drawn AT GROUP

**15.01.16** 05.10.15 28.09.15 15.07.15 Date

PLAN - TWO VENT WINDOW

ALL WINDOWS TO BE SCHUECO AWS114 WITH PARRALLEL OPENINGS AS SHOWN INTEGRATED INTO AW50+ SG CURTAIN WALLING

**READ IN CONJUNCTION WITH:** 

- STRUCTURAL INFORMATION BY CH2M
- M & E INFORMATION BY **MAX FORDHAM**

PLAN - ONE VENT WINDOW