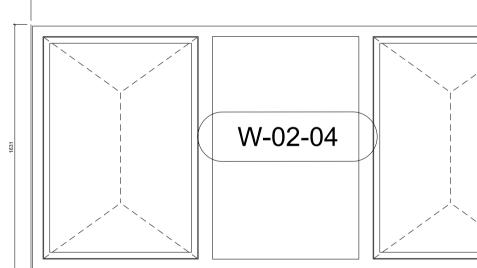

### EAST ELEVATION (2 of 2)

|                                                                                                                           | WINDOWS          | - | RAL 7016 (ANATHR  |
|---------------------------------------------------------------------------------------------------------------------------|------------------|---|-------------------|
| Note:<br>Survey information contained in this drawing has been created by<br>Plowman Craven Ltd.                          | NEW FACING BRICK | - | ETON SMOOTH (BL   |
| All survey information is issued in good faith.<br>Feilden Clegg Bradley Studios LLP will not be held responsible for any | COPING           | - | DARK GREY (Ref: 3 |
| inaccuracies identified.                                                                                                  |                  |   |                   |