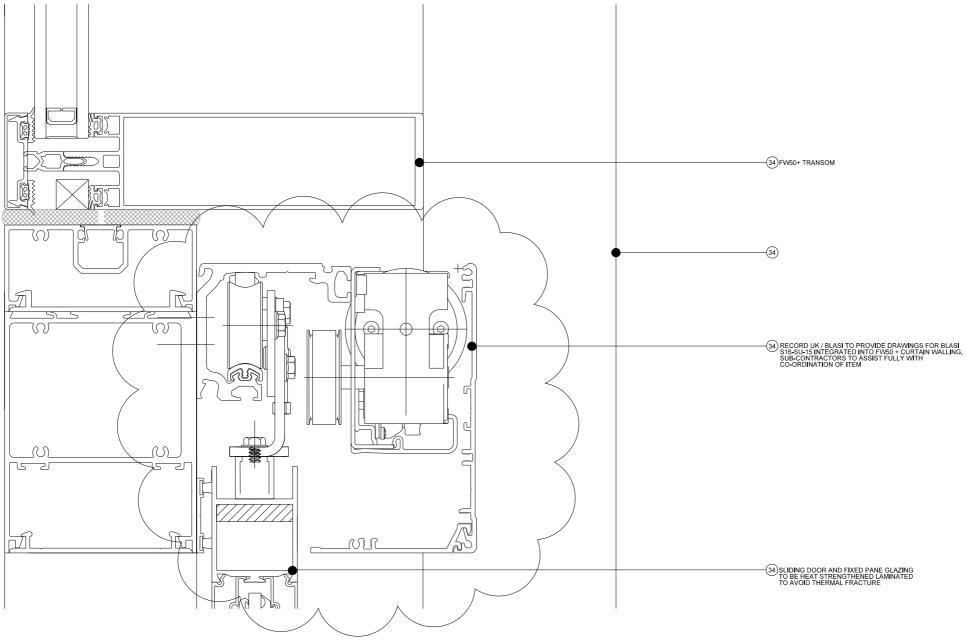

BIFOLDING DOOR COUPLING DETAIL

MAIN ENTRANCE SLIDER JAMB DETAIL WITH BI-FOLD DOORS

-34 PRESSURE PLATE CAPPPING FOR FW50+ CURTAIN WALLING

Original printed at A1

NOTES ON WINDOW DETAILS

OVERALL GLAZING U-VALUE TO ACHIEVE 1.6 W/m2K

SPECIALIST WINDOW FABRICATOR TO SUBMIT SHOP DRAWINGS & DETAILS FOR ALL WINDOWS TO ARCHITECT FOR REVIEW

MAIN ENTRANCE SLIDER COUPLING TRANSOM SECTION DETAIL

LOTTERY FUNDED

| Existing Ground                       |          |                |
|---------------------------------------|----------|----------------|
| Existing Structure                    |          |                |
| Sand Binding                          |          |                |
| Insulation - Below Ground             |          | E20/200A       |
| Pre-Applied Waterproof Membrane       |          | to S/C SPEC    |
| Post-Applied Waterproof Membrane      |          | to S/C SPEC    |
| Liquid Waterproof Membrane            |          | to S/C SPEC    |
| Protection Board                      |          | to S/C SPEC    |
| New Structure                         |          | to SE SPEC     |
| Insulation - Floor                    |          | M10/291        |
| Screed                                |          | M10/111        |
| Floor Finish                          | refer to | 1625/L/500-502 |
| Rigid Insulation Blocks               |          | P10/120        |
| Wall Finish - Plaster                 |          | M20/245        |
| Raised Access Flooring                | refer to | 1625/L/530-532 |
| High Density Blockwork                |          | F10/356        |
| Vapour Control Layer                  |          | P10/325        |
| Insulation (Rigid) - Wall - Extension |          | F30/145        |
| Insulation (Rigid) - Wall - Archive   |          | F30/140        |
| Breather Membrane                     |          | P10/330        |
| Brickwork                             | refer to | 1625/L/520-522 |
| Roof Coverings                        | refer to | 1625/L/503     |
| Standing Seam Roof                    |          | H72/115        |
| Slate Tiles & Battens                 |          | H62/110        |
| Roof Insulation                       |          | P10/141 & 142  |
| Plasterboard Ceiling System           |          | K10/221        |
| Treated Softwood Framework            |          | G20/210 & 270  |
| Plywood - Generally                   |          | G20/311        |
| Internal Doorsets - FD30s             |          | L20/411        |
| Internal Doorsets - Non FR            |          | L20/412        |
| Archive Doors                         |          | L20/511        |
| External Windows                      |          | L10/320        |
| Rooflights                            |          | H10/115        |
| External Curtain Walling              |          | H11/115        |
| External Doors                        |          | L20/290        |
| Masonry Support                       |          | F30/260        |
| Metal Wall Ties                       |          | F30/220        |
| Plasterboard                          |          | K10/250        |
| External Cladding Board               |          | H20/151        |
| Sealing Tape                          |          | P10/305        |
| Insulated Gutter Lining               |          | R10/346        |
| Brick Slips                           |          | F10/130        |
| Cavity Tray                           |          | F30/345A       |
| Cavity Barrier                        |          | P10/420A       |
| DPM                                   |          | J40/120A       |
| Hydroscopic Plaster                   |          | M20/160        |
| One Coat Plaster                      |          | M20/240A       |
| Insulated Plasterboard                |          | K10/205A       |
| Firestop Strip                        |          | F30/670A & 67  |
| Fire Encasement                       |          | K10/265A & 26  |
| Precast Copings                       |          | F31/080 & 105  |
| · · · · · · · · · · · · · · · · · · · |          |                |
|                                       |          |                |

### **M & E INFORMATION** BY MAX FORDHAM

NOTES ON WINDOW DETAILS

STRUCTURAL INFORMATION BY CH2M

OVERALL GLAZING U-VALUE TO ACHIEVE 1.6 W/m2K

READ IN CONJUNCTION WITH:

INCOMING WATER SUPPLY TO BE LINED OUT TO ALIGN WITH WINDOW OPENING