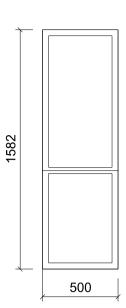

All dimensions to be checked on site

Scale 1:25 (1:50 @ A3)

Date JULY 2015

Drawn AT GROUP

**15.01.16** 05.10.15 28.09.15 15.07.15 Date

PLAN - TWO VENT WINDOW

ALL WINDOWS TO BE SCHUECO AWS114 WITH PARRALLEL OPENINGS AS SHOWN INTEGRATED INTO AW50+ SG CURTAIN WALLING

**READ IN CONJUNCTION WITH:** 

- STRUCTURAL INFORMATION BY CH2M
- M & E INFORMATION BY **MAX FORDHAM**

PLAN - ONE VENT WINDOW