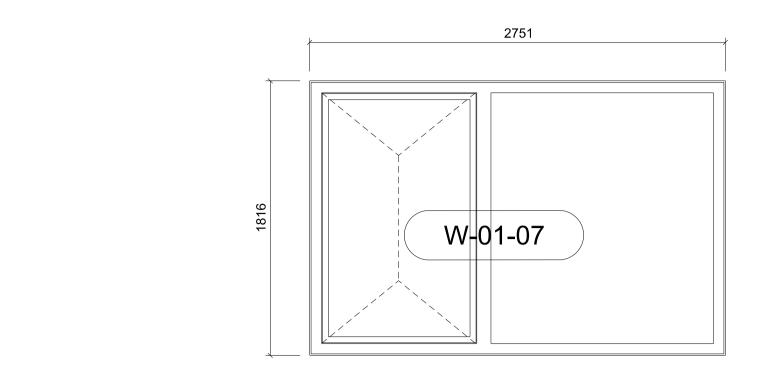

Scale1:50 (1:100 @ A3)DateJANUARY 2016DrawnAT GROUP

All dimensions to be checked on site

Original printed at A1

Do not scale

|       | )        | ) |           |           |         | ( |         |
|-------|----------|---|-----------|-----------|---------|---|---------|
|       |          |   |           |           |         |   |         |
|       | 1. 1. 1. |   |           |           |         |   |         |
|       |          |   |           |           |         |   |         |
|       |          |   | Y         |           |         |   |         |
|       |          |   |           | W-02-05   |         |   |         |
|       |          |   | i I       |           |         |   |         |
|       |          |   | Ϋ́ς Ι     |           |         |   |         |
|       |          |   | ``\       |           |         |   |         |
|       |          |   |           |           |         |   |         |
|       |          |   |           |           |         |   |         |
|       |          |   |           |           |         |   |         |
|       |          |   |           |           |         |   |         |
|       |          |   |           |           |         |   |         |
|       |          |   |           |           |         |   |         |
|       |          |   |           |           |         |   |         |
|       |          |   |           |           |         |   |         |
|       |          |   |           |           |         |   |         |
|       |          |   | Ý         |           | ∥ `Y´ ∥ |   |         |
|       |          |   | ł         | W-01-05   |         |   |         |
|       |          |   | i N       |           |         |   |         |
|       |          |   |           |           |         |   |         |
|       |          |   | $^{\}$    |           |         |   |         |
|       |          |   |           |           |         |   |         |
|       |          |   |           |           |         |   |         |
|       |          |   |           |           |         |   |         |
|       |          |   |           |           |         |   |         |
|       |          |   |           |           |         |   |         |
|       |          |   | to a star |           |         |   |         |
|       |          |   |           |           |         |   |         |
|       |          |   |           |           |         |   |         |
|       |          |   |           |           |         |   |         |
|       |          |   |           |           |         |   |         |
|       |          |   |           |           |         |   |         |
|       |          |   |           |           |         |   |         |
|       |          |   |           | ( W-00-04 | )       |   | W-00-05 |
|       |          |   |           |           |         |   |         |
|       |          |   |           |           |         |   |         |
|       |          |   |           |           |         |   |         |
|       |          |   |           |           |         |   |         |
|       |          |   |           |           |         |   |         |
|       |          |   |           |           |         |   |         |
|       |          |   |           |           |         |   |         |
|       |          |   |           |           |         |   |         |
| 1.1.1 |          |   |           |           |         |   |         |