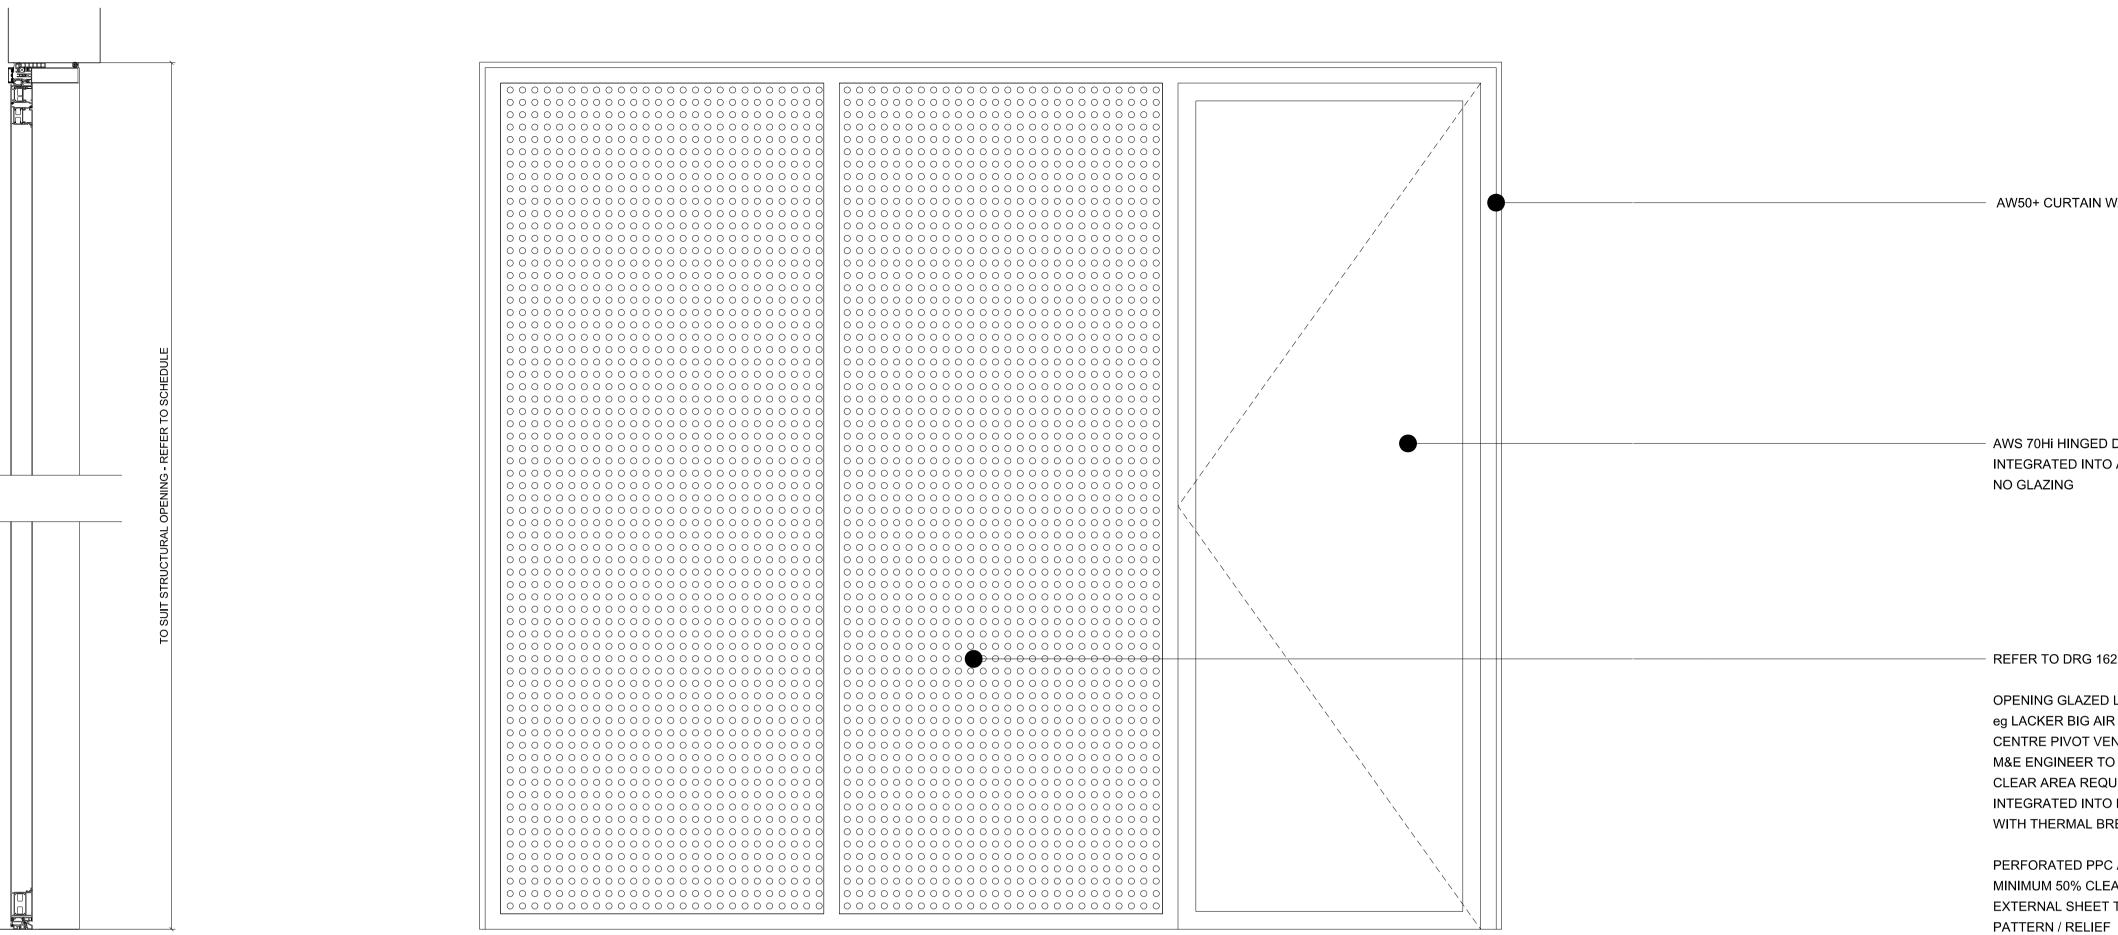

# **ELEVATION - PLANT ROOM DOOR**

PLAN - PLANT ROOM DOOR

CALTHORPE HOUSE - PLANT ROOF DOOR

**READ IN CONJUNCTION WITH:** 

- STRUCTURAL INFORMATION BY CH2M
- M & E INFORMATION BY MAX FORDHAM

NO PATTERN / GRAPHIC ON PLANT PERFORATED SHEETS

AW50+ CURTAIN WALLING

AWS 70Hi HINGED DOOR INTEGRATED INTO AW50+ CURTAIN WALLING

REFER TO DRG 1625-A-302

**OPENING GLAZED LOUVRE VENT** eg LACKER BIG AIR CENTRE PIVOT VENTS M&E ENGINEER TO CONFIRM CLEAR AREA REQUIREMENTS INTEGRATED INTO FW50+ CURTAIN WALLING WITH THERMAL BREAK

PERFORATED PPC ALUMINIUM SHEET MINIMUM 50% CLEAR AREA EXTERNAL SHEET TO HAVE INTEGRAL

- M & E INFORMATION BY **MAX FORDHAM**
- STRUCTURAL INFORMATION BY CH2M

**READ IN CONJUNCTION WITH:** 

CALTHORPE HOUSE - TYPICAL DOORS AWS 70Hi HINGED DOOR FRAME DIRECTLY IN OPENING - REFER TO NBS L20/480A