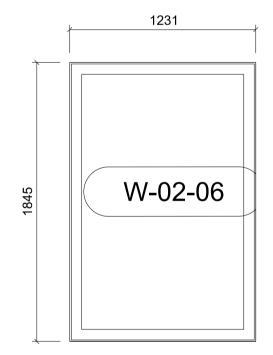

225 852528 e bath@fcbstudios.com

POSTAL MUSEUM, CALTHORPE HOUSE 1625/Å/306 MOUNT PLEASANT, LONDON

WINDOW ED-00-03 MAIN ENTRANCE SLIDING DOOR FOOTING SECTION DETAILS

Do not scale

Original printed at A1

Job/Drawing No Amendment С

15.01.16 15.01.06 09.10.15

Scale 1:2 @ A3 Date JULY 15 Drawn GROUP AT





WINDOWS FROM AW50+ SG CURTAIN WALLING - NO PARRALLEL OPENING VENTS ON GROUND FLOOR AS SHOWN REFER 1625-C-035 FOR DETAILS

**READ IN CONJUNCTION WITH:** 

- STRUCTURAL INFORMATION -BY CH2M
- M & E INFORMATION -BY MAX FORDHAM















ALL WINDOWS TO BE SCHUECO AWS114 WITH PARRALLEL OPENINGS AS SHOWN INTEGRATED INTO AW50+ SG CURTAIN WALLING REFER 1625-C-035 FOR DETAILS

READ IN CONJUNCTION WITH:

- STRUCTURAL INFORMATION BY CH2M
- M & E INFORMATION BY **MAX FORDHAM**



















ALL WINDOWS TO BE SCHUECO AWS114 WITH PARRALLEL OPENINGS AS SHOWN INTEGRATED INTO AW50+ SG CURTAIN WALLING REFER 1625-C-035 FOR DETAILS

READ IN CONJUNCTION WITH:

- STRUCTURAL INFORMATION BY CH2M
- M & E INFORMATION BY **MAX FORDHAM**















ALL WINDOWS TO BE SCHUECO AWS114 WITH PARRALLEL OPENINGS AS SHOWN INTEGRATED INTO AW50+ SG CURTAIN WALLING REFER 1625-C-035 FOR DETAILS

READ IN CONJUNCTION WITH:

- STRUCTURAL INFORMATION BY **CH2M** -
- M & E INFORMATION BY **MAX FORDHAM** -









Fei**ldenCleg**gBrad**leyStudi**os LLP

POSTAL MUSEUM, CALTHORPE HOUSE MOUNT PLEASANT, LONDON CALTHORPE HOUSE WINDOW SCHEDULE WEST AND SOUTH ELEVATION

Do not scale

Original printed at A1

Job/Drawing No Amendment 1625/C/033 D

All dimensions to be checked on site

Scale 1:25 (1:50 @ A3)

D