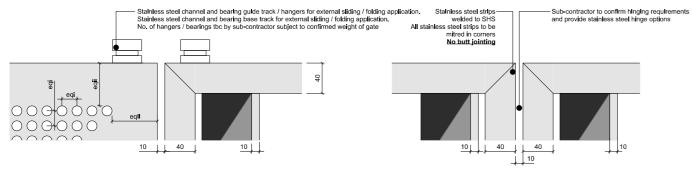

| NOTES                                                                                                                                                                                                                                                                                                                                                                                                                                           |
|-------------------------------------------------------------------------------------------------------------------------------------------------------------------------------------------------------------------------------------------------------------------------------------------------------------------------------------------------------------------------------------------------------------------------------------------------|
| Contractor's Design<br>The following offers the requirements and outline proposals for the formation of<br>a spring/folding bike store and archive delivery gate within the courtyard.<br>The final design is to be undertaken by the Contractor.                                                                                                                                                                                               |
| General Proposal<br>The proposals are for a gate to serve as the point of access to the blke store for<br>public visitors to the museum and for authorised deliveries to the archive.<br>It is envisaged that the gates will be kept closed except during a delivery or<br>when a blke is in the process of being focked in the bike store. After a user has<br>locked their bike in the store the gates are to be closed.                      |
| It is envisaged that the gates will be opened very regularly. Multiple times daily<br>by members of the public visiting the museum and staff who need to lock their<br>bikes. It is envisaged that vehicular deliveries will be less frequent.                                                                                                                                                                                                  |
| The gates are required to be easily operable by a single person.                                                                                                                                                                                                                                                                                                                                                                                |
| The proposal is for a new sliding folding gate made up of the number of steel<br>framed panels of perforated steel sheet as shown. The gates are to be<br>groundbearing with a suitable number of stainless steel bearings? rollers fixed<br>the underside of the gate frame and located within a recessed stainless steel<br>number of stainless steel bearings at the gate's head fixed back to steel<br>structure (refer to SE information). |
| It is envisaged the gate will be unlocked during the day and locked at night from the bike store side.                                                                                                                                                                                                                                                                                                                                          |
| Detail<br>The detail and form of the gates is to match the other gates and screens within<br>the architectural metalwork package and to be as per the details on the<br>drawings.                                                                                                                                                                                                                                                               |
| Operation / Access Control<br>The gate is to be adopted to suit the access protocol for the site.<br>- The gates are to be manually operated.<br>- No requirement for intercom link to main reception<br>- The lock / latch / bolts of the gate are to be discrete and accessed from the<br>bike store side.                                                                                                                                    |
| Decoration<br>Refer to relevant finsishes in the project NBS.<br>PPC Steel - RAL Colour to be confirmed by Architect. Allow for metallic RAL<br>colour.                                                                                                                                                                                                                                                                                         |
| All dimensions to be checked on site.<br>Gates and Architectural metalwork to be designed by specialist subcontractor<br>subject to review by design team.                                                                                                                                                                                                                                                                                      |
| Refer to the following documents for further information:<br>1625-SPEC [project NBS document]                                                                                                                                                                                                                                                                                                                                                   |