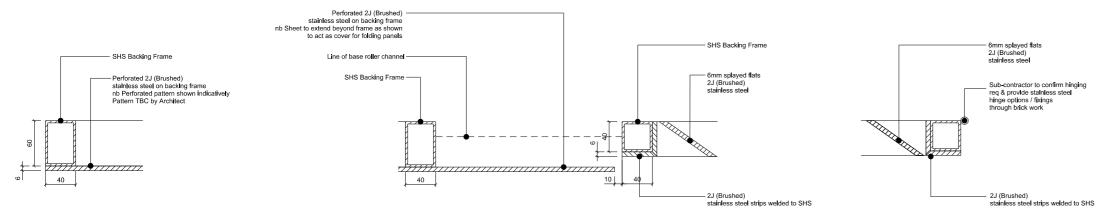

### PLAN, SECTION & ELEVATION OF ENTRANCE GATE 1

2 PLAN ELEVATION OF ENTRANCE GATE BACKING FRAMES

PLAN OF GATE OPEN AND WITH PERFORATED PANEL DRAWN ACROSS 3

|                                                                                                                                                                                                                                                                                                                                                                                                                                                                                                                                                                                                                                                                                                                                                                                                                           | (                                                                                                                                                                                                                                                                                                                                                                                                                                                                                                                                                                                                                                                                                                                                                                                                                                                                                                                                                                                                           | PLEASE NOTE THAT ITEI<br>CURRENTLY NOT LET MA<br>TENDER REVIEW |                                              |
|---------------------------------------------------------------------------------------------------------------------------------------------------------------------------------------------------------------------------------------------------------------------------------------------------------------------------------------------------------------------------------------------------------------------------------------------------------------------------------------------------------------------------------------------------------------------------------------------------------------------------------------------------------------------------------------------------------------------------------------------------------------------------------------------------------------------------|-------------------------------------------------------------------------------------------------------------------------------------------------------------------------------------------------------------------------------------------------------------------------------------------------------------------------------------------------------------------------------------------------------------------------------------------------------------------------------------------------------------------------------------------------------------------------------------------------------------------------------------------------------------------------------------------------------------------------------------------------------------------------------------------------------------------------------------------------------------------------------------------------------------------------------------------------------------------------------------------------------------|----------------------------------------------------------------|----------------------------------------------|
| Contractor's Design The following offers the requirements and outline proposals for the formation of a sliding/folding main entrance gate. The final design is to be undertaken by the Contractor. General Proposal The proposals are for the main public entrance gate to the museum and for authorised deliveries to the archive. It is envisaged the gates will be fixed open during the day and locked securely at night from courtyard side. The gates are required to be easily operable by a single person. The gates are to be securely fixed when both open and closed.                                                                                                                                                                                                                                          | When closed the panel is to cover the glazed area within the entrance opening.<br>When open the panel is to cover the slicing folding panels.<br>The panel is to slide in a linear motion along the channels from one side of the opening to the other.<br>The fabricator is to advise on suitable fixing provison - latches / shoot bolts / espagnolette / other and provide options.<br>• The second part of the gate is for 4 no. sliding folding panels. The sliding folding panels are to slide / fold along the base channel and guide<br>track to stack neatly all on one side when open. The leaves should be point into the courtyard as shown on the drawings.<br>The panels are to be SHS frames faced with stainless steel strips [J2 brush finish] as per the drawings. weld fixed as appropriate.<br>Each panel is to have splayed stainless steel flast [J2 brush finish] so the drawings.<br>All visible welds are to be ground back to a flush / smooth finish so the seams are disguised. | FABRICATIC<br>REQUIRED F                                       |                                              |
| The gates are to be groundbearing with a suitable number of stainless steel bearings / rollers fixed the underside of the gate frame and located within a recessed stainless steel channet. There is a to be a matching stainless steel guide track with a suitable number of stainless steel bearings at the gate's head fixed back to steel structure [refer to SE information]. The proposal is for a gate of two distinct parts that utilise the same base track and guide track. • The first part is for a frame faced with a perforated stainless steel sheet [J2 brushed]. The perforations are to be in a pattern and spacing confirmed by the architect. The sheet is to be suitably weld fixed to an SHS backling frame. All welds are to be ground back to a flush / smooth finish so all seams are disguised. | <br>The gate is to be adapted to suit the access protocol for the site.<br>- The gates are to be manually operated.<br>- No requirement for Intercom link to main reception<br>- The lock / tatch / bolts of the gate are to be discrete and concealed and Inaccessible from the street. Fabricator to provide stalnless steel<br>options for architect's review.Contractor's Design<br>The following offers the requirements and outline proposals for the formation of a sliding/folding main entrance gate. The final design is to be<br>undertaken by the Contractor.                                                                                                                                                                                                                                                                                                                                                                                                                                   | heritage<br>lottery fund                                       | THE BRITISH<br>POSTAL<br>MUSEUM<br>& ARCHIVE |