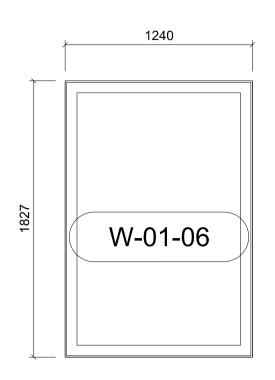

01225 852528 e bath@fcbstudios.com

POSTAL MUSEUM, CALTHORPE HOUSE 1625/Å/306 MOUNT PLEASANT, LONDON

WINDOW ED-00-03 MAIN ENTRANCE SLIDING DOOR FOOTING SECTION DETAILS

Do not scale

Original printed at A1

Job/Drawing No Amendment С

15.01.16 15.01.06 09.10.15

Scale 1:2 @ A3 Date JULY 15 Drawn GROUP AT





WINDOWS FROM AW50+ SG CURTAIN WALLING - NO PARRALLEL OPENING VENTS ON GROUND FLOOR AS SHOWN REFER 1625-C-035 FOR DETAILS

**READ IN CONJUNCTION WITH:** 

- STRUCTURAL INFORMATION -BY CH2M
- M & E INFORMATION -BY MAX FORDHAM















ALL WINDOWS TO BE SCHUECO AWS114 WITH PARRALLEL OPENINGS AS SHOWN INTEGRATED INTO AW50+ SG CURTAIN WALLING REFER 1625-C-035 FOR DETAILS

READ IN CONJUNCTION WITH:

- STRUCTURAL INFORMATION BY CH2M
- M & E INFORMATION BY **MAX FORDHAM**



















ALL WINDOWS TO BE SCHUECO AWS114 WITH PARRALLEL OPENINGS AS SHOWN INTEGRATED INTO AW50+ SG CURTAIN WALLING REFER 1625-C-035 FOR DETAILS

READ IN CONJUNCTION WITH:

- STRUCTURAL INFORMATION BY CH2M
- M & E INFORMATION BY **MAX FORDHAM**















ALL WINDOWS TO BE SCHUECO AWS114 WITH PARRALLEL OPENINGS AS SHOWN INTEGRATED INTO AW50+ SG CURTAIN WALLING REFER 1625-C-035 FOR DETAILS

READ IN CONJUNCTION WITH:

- STRUCTURAL INFORMATION BY **CH2M** -
- M & E INFORMATION BY **MAX FORDHAM** -









Fei**ldenCleg**gBrad**leyStudi**os LLP

POSTAL MUSEUM, CALTHORPE HOUSE MOUNT PLEASANT, LONDON CALTHORPE HOUSE WINDOW SCHEDULE WEST AND SOUTH ELEVATION

Do not scale

Original printed at A1

Job/Drawing No Amendment 1625/C/033 D

All dimensions to be checked on site

Scale 1:25 (1:50 @ A3)