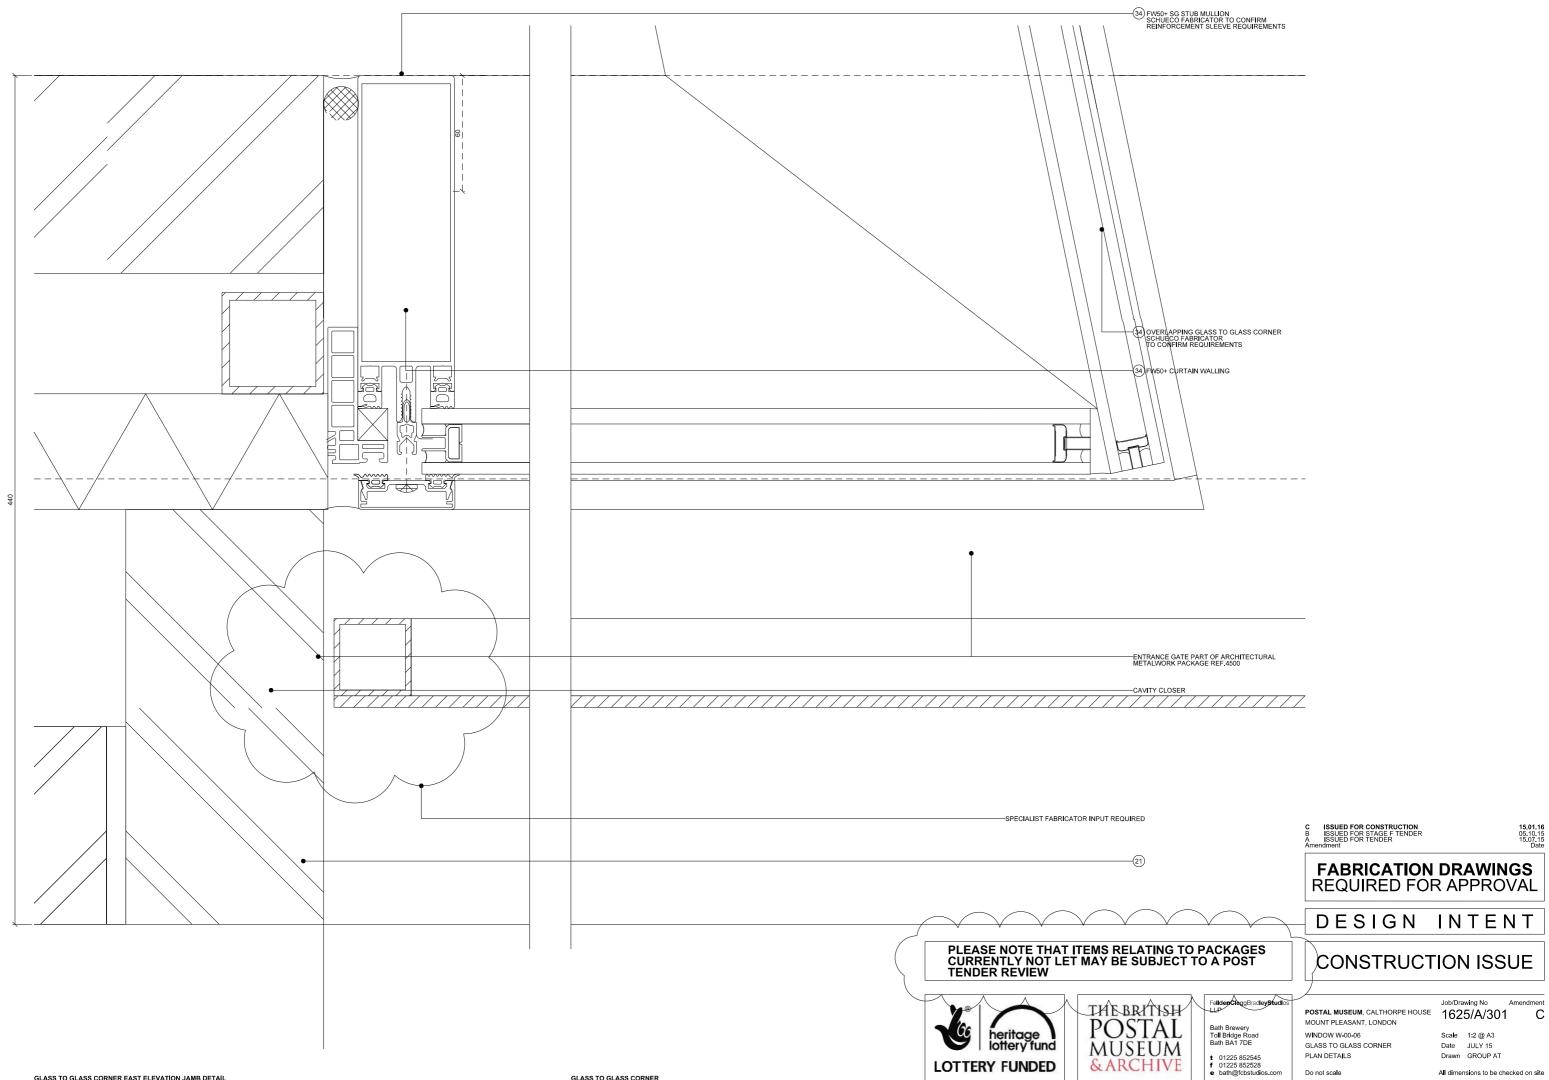

Read in conjunction with 1625 NBS Specification

ISSUED FOR CONSTRUCTION ISSUED FOR CONSTRUCTION ISSUED FOR TENDER

**FABRICATION DRAWINGS REQUIRED FOR APPROVAL** 

DESIGN INTENT

CONSTRUCTION ISSUE

t 01225 852545 f 01225 852528 e bath@fcbstudios.com

POSTAL MUSEUM, CALTHORPE HOUSE 1625/Å/306 MOUNT PLEASANT, LONDON

WINDOW ED-00-03 MAIN ENTRANCE SLIDING DOOR FOOTING SECTION DETAILS

Do not scale

Original printed at A1

Job/Drawing No Amendment С

15.01.16 15.01.06 09.10.15

Scale 1:2 @ A3 Date JULY 15 Drawn GROUP AT

WINDOWS FROM AW50+ SG CURTAIN WALLING - NO PARRALLEL OPENING VENTS ON GROUND FLOOR AS SHOWN REFER 1625-C-035 FOR DETAILS

**READ IN CONJUNCTION WITH:** 

- STRUCTURAL INFORMATION -BY CH2M
- M & E INFORMATION -BY MAX FORDHAM