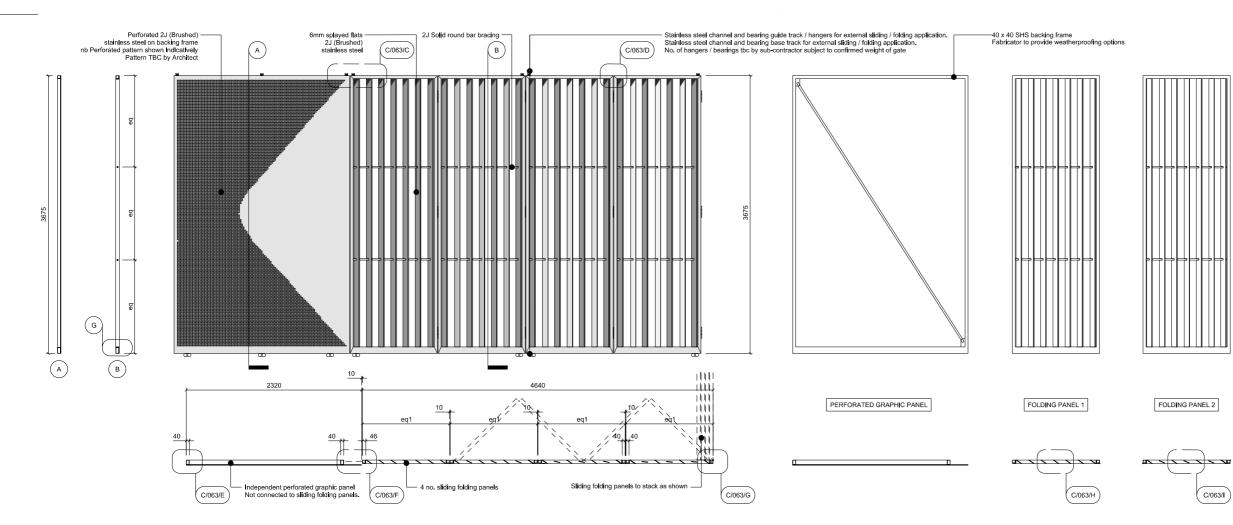

PLAN OF BIN STORE BI-FOLD GATES 4

### PLAN, SECTION & ELEVATION OF ENTRANCE GATE 1

2 PLAN ELEVATION OF ENTRANCE GATE BACKING FRAMES

PLAN OF GATE OPEN AND WITH PERFORATED PANEL DRAWN ACROSS 3

|                                                                                                                                                                                                                                                                                                                                                                                                                                                                                                                                                                                                                                                                                                                                                                                                                           | (                                                                                                                                                                                                                                                                                                                                                                                                                                                                                                                                                                                                                                                                                                                                                                                                                                                                                                                                                                                                           | PLEASE NOTE THAT ITEI<br>CURRENTLY NOT LET MA<br>TENDER REVIEW |                                              |
|---------------------------------------------------------------------------------------------------------------------------------------------------------------------------------------------------------------------------------------------------------------------------------------------------------------------------------------------------------------------------------------------------------------------------------------------------------------------------------------------------------------------------------------------------------------------------------------------------------------------------------------------------------------------------------------------------------------------------------------------------------------------------------------------------------------------------|-------------------------------------------------------------------------------------------------------------------------------------------------------------------------------------------------------------------------------------------------------------------------------------------------------------------------------------------------------------------------------------------------------------------------------------------------------------------------------------------------------------------------------------------------------------------------------------------------------------------------------------------------------------------------------------------------------------------------------------------------------------------------------------------------------------------------------------------------------------------------------------------------------------------------------------------------------------------------------------------------------------|----------------------------------------------------------------|----------------------------------------------|
| Contractor's Design The following offers the requirements and outline proposals for the formation of a sliding/folding main entrance gate. The final design is to be undertaken by the Contractor. General Proposal The proposals are for the main public entrance gate to the museum and for authorised deliveries to the archive. It is envisaged the gates will be fixed open during the day and locked securely at night from courtyard side. The gates are required to be easily operable by a single person. The gates are to be securely fixed when both open and closed.                                                                                                                                                                                                                                          | When closed the panel is to cover the glazed area within the entrance opening.<br>When open the panel is to cover the slicing folding panels.<br>The panel is to slide in a linear motion along the channels from one side of the opening to the other.<br>The fabricator is to advise on suitable fixing provison - latches / shoot bolts / espagnolette / other and provide options.<br>• The second part of the gate is for 4 no. sliding folding panels. The sliding folding panels are to slide / fold along the base channel and guide<br>track to stack neatly all on one side when open. The leaves should be point into the courtyard as shown on the drawings.<br>The panels are to be SHS frames faced with stainless steel strips [J2 brush finish] as per the drawings. weld fixed as appropriate.<br>Each panel is to have splayed stainless steel flast [J2 brush finish] so the drawings.<br>All visible welds are to be ground back to a flush / smooth finish so the seams are disguised. | FABRICATIC<br>REQUIRED F                                       |                                              |
| The gates are to be groundbearing with a suitable number of stainless steel bearings / rollers fixed the underside of the gate frame and located within a recessed stainless steel channet. There is a to be a matching stainless steel guide track with a suitable number of stainless steel bearings at the gate's head fixed back to steel structure [refer to SE information]. The proposal is for a gate of two distinct parts that utilise the same base track and guide track. • The first part is for a frame faced with a perforated stainless steel sheet [J2 brushed]. The perforations are to be in a pattern and spacing confirmed by the architect. The sheet is to be suitably weld fixed to an SHS backling frame. All welds are to be ground back to a flush / smooth finish so all seams are disguised. | <br>The gate is to be adapted to suit the access protocol for the site.<br>- The gates are to be manually operated.<br>- No requirement for Intercom link to main reception<br>- The lock / tatch / bolts of the gate are to be discrete and concealed and Inaccessible from the street. Fabricator to provide stalnless steel<br>options for architect's review.Contractor's Design<br>The following offers the requirements and outline proposals for the formation of a sliding/folding main entrance gate. The final design is to be<br>undertaken by the Contractor.                                                                                                                                                                                                                                                                                                                                                                                                                                   | heritage<br>lottery fund                                       | THE BRITISH<br>POSTAL<br>MUSEUM<br>& ARCHIVE |