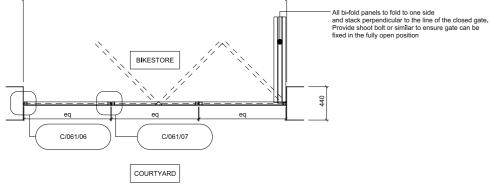

| NOTES                                                                                                                                                                                                                                                                                                                                                                                                                                           |
|-------------------------------------------------------------------------------------------------------------------------------------------------------------------------------------------------------------------------------------------------------------------------------------------------------------------------------------------------------------------------------------------------------------------------------------------------|
| Contractor's Design<br>The following offers the requirements and outline proposals for the formation of<br>a spring/folding bike store and archive delivery gate within the courtyard.<br>The final design is to be undertaken by the Contractor.                                                                                                                                                                                               |
| General Proposal<br>The proposals are for a gate to serve as the point of access to the blke store for<br>public visitors to the museum and for authorised deliveries to the archive.<br>It is envisaged that the gates will be kept closed except during a delivery or<br>when a blke is in the process of being focked in the bike store. After a user has<br>locked their bike in the store the gates are to be closed.                      |
| It is envisaged that the gates will be opened very regularly. Multiple times daily<br>by members of the public visiting the museum and staff who need to lock their<br>bikes. It is envisaged that vehicular deliveries will be less frequent.                                                                                                                                                                                                  |
| The gates are required to be easily operable by a single person.                                                                                                                                                                                                                                                                                                                                                                                |
| The proposal is for a new sliding folding gate made up of the number of steel<br>framed panels of perforated steel sheet as shown. The gates are to be<br>groundbearing with a suitable number of stainless steel bearings? rollers fixed<br>the underside of the gate frame and located within a recessed stainless steel<br>number of stainless steel bearings at the gate's head fixed back to steel<br>structure (refer to SE information). |
| It is envisaged the gate will be unlocked during the day and locked at night from the bike store side.                                                                                                                                                                                                                                                                                                                                          |
| Detail<br>The detail and form of the gates is to match the other gates and screens within<br>the architectural metalwork package and to be as per the details on the<br>drawings.                                                                                                                                                                                                                                                               |
| Operation / Access Control<br>The gate is to be adopted to suit the access protocol for the site.<br>- The gates are to be manually operated.<br>- No requirement for intercom link to main reception<br>- The lock / latch / bolts of the gate are to be discrete and accessed from the<br>bike store side.                                                                                                                                    |
| Decoration<br>Refer to relevant finsishes in the project NBS.<br>PPC Steel - RAL Colour to be confirmed by Architect. Allow for metallic RAL<br>colour.                                                                                                                                                                                                                                                                                         |
| All dimensions to be checked on site.<br>Gates and Architectural metalwork to be designed by specialist subcontractor<br>subject to review by design team.                                                                                                                                                                                                                                                                                      |
| Refer to the following documents for further information:<br>1625-SPEC [project NBS document]                                                                                                                                                                                                                                                                                                                                                   |