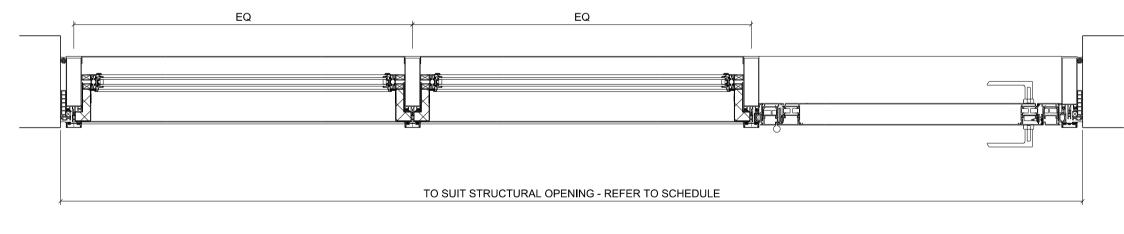

# **ELEVATION - PLANT ROOM DOOR**

PLAN - PLANT ROOM DOOR

CALTHORPE HOUSE - PLANT ROOF DOOR

**READ IN CONJUNCTION WITH:** 

- STRUCTURAL INFORMATION BY CH2M
- M & E INFORMATION BY MAX FORDHAM

NO PATTERN / GRAPHIC ON PLANT PERFORATED SHEETS

AW50+ CURTAIN WALLING

AWS 70Hi HINGED DOOR INTEGRATED INTO AW50+ CURTAIN WALLING

REFER TO DRG 1625-A-302

**OPENING GLAZED LOUVRE VENT** eg LACKER BIG AIR CENTRE PIVOT VENTS M&E ENGINEER TO CONFIRM CLEAR AREA REQUIREMENTS INTEGRATED INTO FW50+ CURTAIN WALLING WITH THERMAL BREAK

PERFORATED PPC ALUMINIUM SHEET MINIMUM 50% CLEAR AREA EXTERNAL SHEET TO HAVE INTEGRAL

- M & E INFORMATION BY **MAX FORDHAM**
- STRUCTURAL INFORMATION BY CH2M

**READ IN CONJUNCTION WITH:** 

CALTHORPE HOUSE - TYPICAL DOORS AWS 70Hi HINGED DOOR FRAME DIRECTLY IN OPENING - REFER TO NBS L20/480A