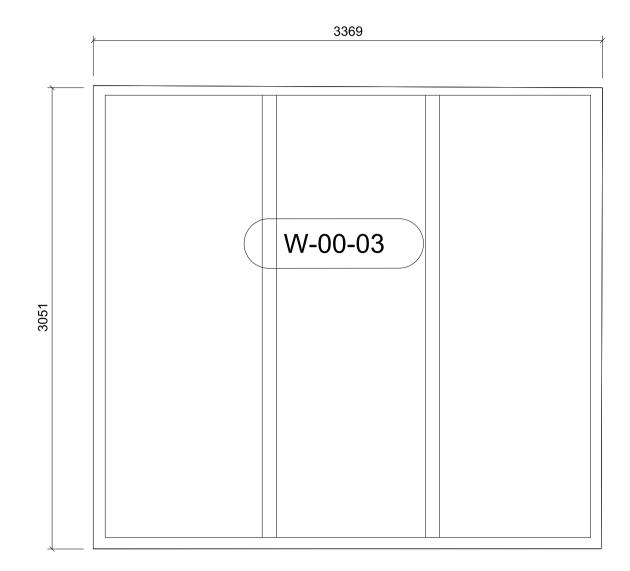

### EAST ELEVATION (2 of 2)

|                                                                                                                           | WINDOWS          | - | RAL 7016 (ANATHR  |
|---------------------------------------------------------------------------------------------------------------------------|------------------|---|-------------------|
| Note:<br>Survey information contained in this drawing has been created by<br>Plowman Craven Ltd.                          | NEW FACING BRICK | - | ETON SMOOTH (BL   |
| All survey information is issued in good faith.<br>Feilden Clegg Bradley Studios LLP will not be held responsible for any | COPING           | - | DARK GREY (Ref: 3 |
| inaccuracies identified.                                                                                                  |                  |   |                   |

## PLANNING CONDITION DISCHARGE APPLICATION

Fei**ldenCleg**gBrad**leyStudi**os LLP

Bath Brewery Toll Bridge Road Bath BA1 7DE

t 01225 852545 f 01225 852528 e bath@fcbstudios.com **POSTAL MUSEUM**, CALTHORPE HOUSE MOUNT PLEASANT, LONDON EAST ELEVATION SHEET 2 of 2