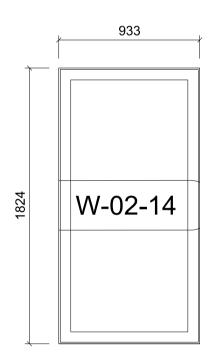

Fei**ldenCleg**gBrad**leyStudi**os LLP

POSTAL MUSEUM, CALTHORPE HOUSE MOUNT PLEASANT, LONDON CALTHORPE HOUSE WINDOW SCHEDULE WEST AND SOUTH ELEVATION

Do not scale

Original printed at A1

Job/Drawing No Amendment 1625/C/033 D

All dimensions to be checked on site

Scale 1:25 (1:50 @ A3)

Date JULY 2015

Drawn AT GROUP

**15.01.16** 05.10.15 28.09.15 15.07.15 Date

PLAN - TWO VENT WINDOW

ALL WINDOWS TO BE SCHUECO AWS114 WITH PARRALLEL OPENINGS AS SHOWN INTEGRATED INTO AW50+ SG CURTAIN WALLING

**READ IN CONJUNCTION WITH:** 

- STRUCTURAL INFORMATION BY CH2M
- M & E INFORMATION BY **MAX FORDHAM**

PLAN - ONE VENT WINDOW