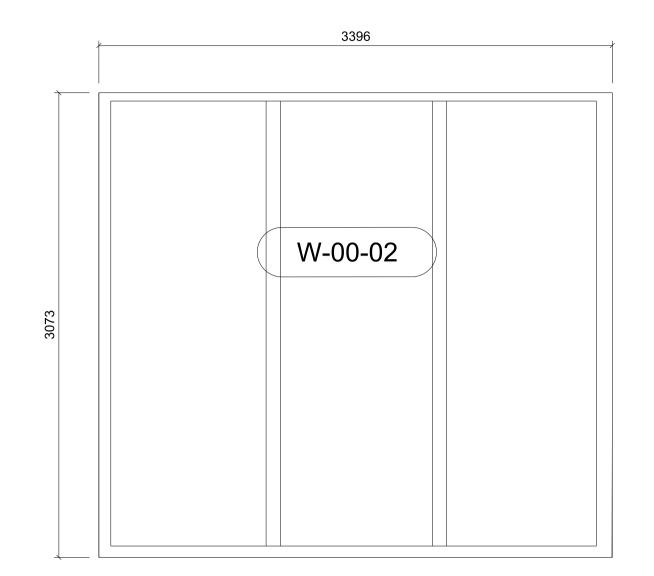

### EAST ELEVATION (2 of 2)

|                                                                                                                           | WINDOWS          | - | RAL 7016 (ANATHR  |
|---------------------------------------------------------------------------------------------------------------------------|------------------|---|-------------------|
| Note:<br>Survey information contained in this drawing has been created by<br>Plowman Craven Ltd.                          | NEW FACING BRICK | - | ETON SMOOTH (BL   |
| All survey information is issued in good faith.<br>Feilden Clegg Bradley Studios LLP will not be held responsible for any | COPING           | - | DARK GREY (Ref: 3 |
| inaccuracies identified.                                                                                                  |                  |   |                   |

## PLANNING CONDITION DISCHARGE APPLICATION

Fei**ldenCleg**gBrad**leyStudi**os LLP

Bath Brewery Toll Bridge Road Bath BA1 7DE

t 01225 852545 f 01225 852528 e bath@fcbstudios.com **POSTAL MUSEUM**, CALTHORPE HOUSE MOUNT PLEASANT, LONDON EAST ELEVATION SHEET 2 of 2