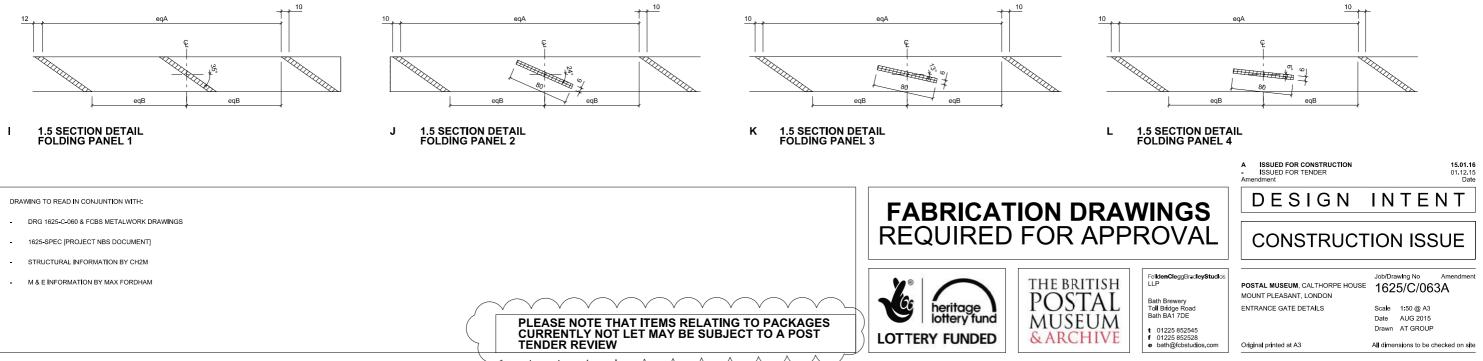

### PLAN, SECTION & ELEVATION OF ENTRANCE GATE 1

2 PLAN ELEVATION OF ENTRANCE GATE BACKING FRAMES

PLAN OF GATE OPEN AND WITH PERFORATED PANEL DRAWN ACROSS 3

|                                                                                                                                                                                                                                                                                                                                                                                                                                                                                                                                                                                                                                                                                                                                                                                                                           | (                                                                                                                                                                                                                                                                                                                                                                                                                                                                                                                                                                                                                                                                                                                                                                                                                                                                                                                                                                                                           | PLEASE NOTE THAT ITEI<br>CURRENTLY NOT LET MA<br>TENDER REVIEW |                                              |
|---------------------------------------------------------------------------------------------------------------------------------------------------------------------------------------------------------------------------------------------------------------------------------------------------------------------------------------------------------------------------------------------------------------------------------------------------------------------------------------------------------------------------------------------------------------------------------------------------------------------------------------------------------------------------------------------------------------------------------------------------------------------------------------------------------------------------|-------------------------------------------------------------------------------------------------------------------------------------------------------------------------------------------------------------------------------------------------------------------------------------------------------------------------------------------------------------------------------------------------------------------------------------------------------------------------------------------------------------------------------------------------------------------------------------------------------------------------------------------------------------------------------------------------------------------------------------------------------------------------------------------------------------------------------------------------------------------------------------------------------------------------------------------------------------------------------------------------------------|----------------------------------------------------------------|----------------------------------------------|
| Contractor's Design The following offers the requirements and outline proposals for the formation of a sliding/folding main entrance gate. The final design is to be undertaken by the Contractor. General Proposal The proposals are for the main public entrance gate to the museum and for authorised deliveries to the archive. It is envisaged the gates will be fixed open during the day and locked securely at night from courtyard side. The gates are required to be easily operable by a single person. The gates are to be securely fixed when both open and closed.                                                                                                                                                                                                                                          | When closed the panel is to cover the glazed area within the entrance opening.<br>When open the panel is to cover the slicing folding panels.<br>The panel is to slide in a linear motion along the channels from one side of the opening to the other.<br>The fabricator is to advise on suitable fixing provison - latches / shoot bolts / espagnolette / other and provide options.<br>• The second part of the gate is for 4 no. sliding folding panels. The sliding folding panels are to slide / fold along the base channel and guide<br>track to stack neatly all on one side when open. The leaves should be point into the courtyard as shown on the drawings.<br>The panels are to be SHS frames faced with stainless steel strips [J2 brush finish] as per the drawings. weld fixed as appropriate.<br>Each panel is to have splayed stainless steel flast [J2 brush finish] so the drawings.<br>All visible welds are to be ground back to a flush / smooth finish so the seams are disguised. | FABRICATIC<br>REQUIRED F                                       |                                              |
| The gates are to be groundbearing with a suitable number of stainless steel bearings / rollers fixed the underside of the gate frame and located within a recessed stainless steel channet. There is a to be a matching stainless steel guide track with a suitable number of stainless steel bearings at the gate's head fixed back to steel structure [refer to SE information]. The proposal is for a gate of two distinct parts that utilise the same base track and guide track. • The first part is for a frame faced with a perforated stainless steel sheet [J2 brushed]. The perforations are to be in a pattern and spacing confirmed by the architect. The sheet is to be suitably weld fixed to an SHS backling frame. All welds are to be ground back to a flush / smooth finish so all seams are disguised. | <br>The gate is to be adapted to suit the access protocol for the site.<br>- The gates are to be manually operated.<br>- No requirement for Intercom link to main reception<br>- The lock / tatch / bolts of the gate are to be discrete and concealed and Inaccessible from the street. Fabricator to provide stalnless steel<br>options for architect's review.Contractor's Design<br>The following offers the requirements and outline proposals for the formation of a sliding/folding main entrance gate. The final design is to be<br>undertaken by the Contractor.                                                                                                                                                                                                                                                                                                                                                                                                                                   | heritage<br>lottery fund                                       | THE BRITISH<br>POSTAL<br>MUSEUM<br>& ARCHIVE |