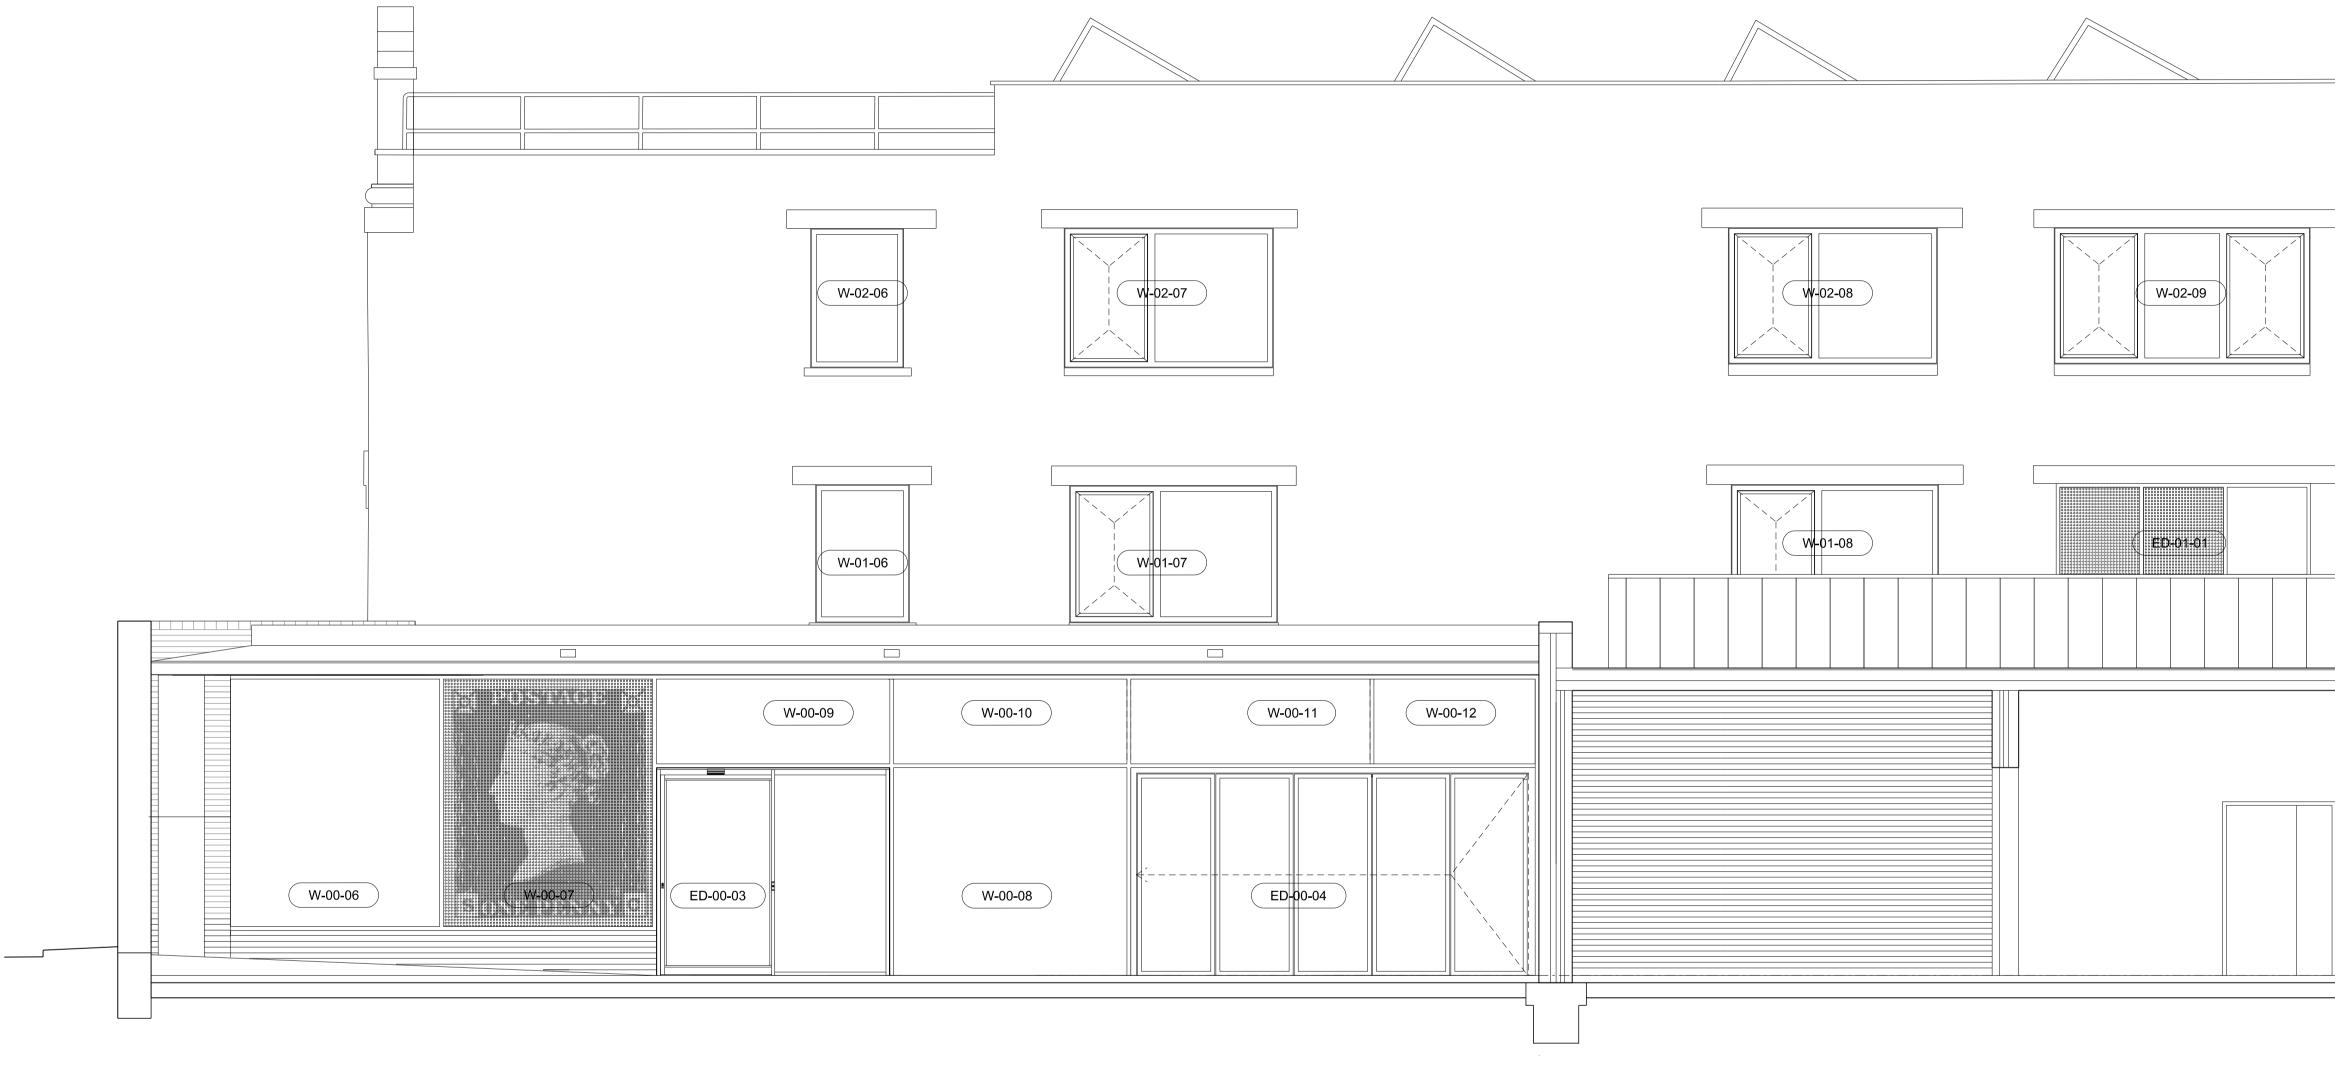

### EAST ELEVATION (1 of 2)

| WINDOWS          | -                | RAL 7016 (ANATHRA  |
|------------------|------------------|--------------------|
| NEW FACING BRICK | -                | ETON SMOOTH (BL/   |
| COPING           | -                | DARK GREY (Ref: 30 |
|                  | NEW FACING BRICK | NEW FACING BRICK - |

IRACITE GREY), MATT FINISH, SCHUECO BLACK), ALL ABOUT BRICKS 301 HY1.8), BCM GRC LTD

Amendment

Date