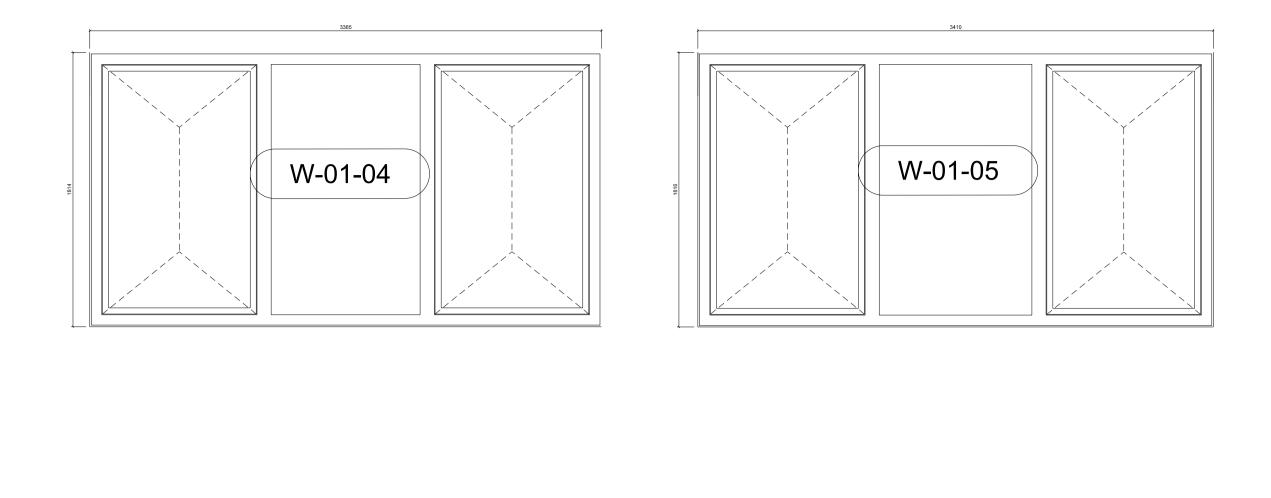

### EAST ELEVATION (2 of 2)

|                                                                                                                           | WINDOWS          | - | RAL 7016 (ANATHR  |
|---------------------------------------------------------------------------------------------------------------------------|------------------|---|-------------------|
| Note:<br>Survey information contained in this drawing has been created by<br>Plowman Craven Ltd.                          | NEW FACING BRICK | - | ETON SMOOTH (BL   |
| All survey information is issued in good faith.<br>Feilden Clegg Bradley Studios LLP will not be held responsible for any | COPING           | - | DARK GREY (Ref: 3 |
| inaccuracies identified.                                                                                                  |                  |   |                   |