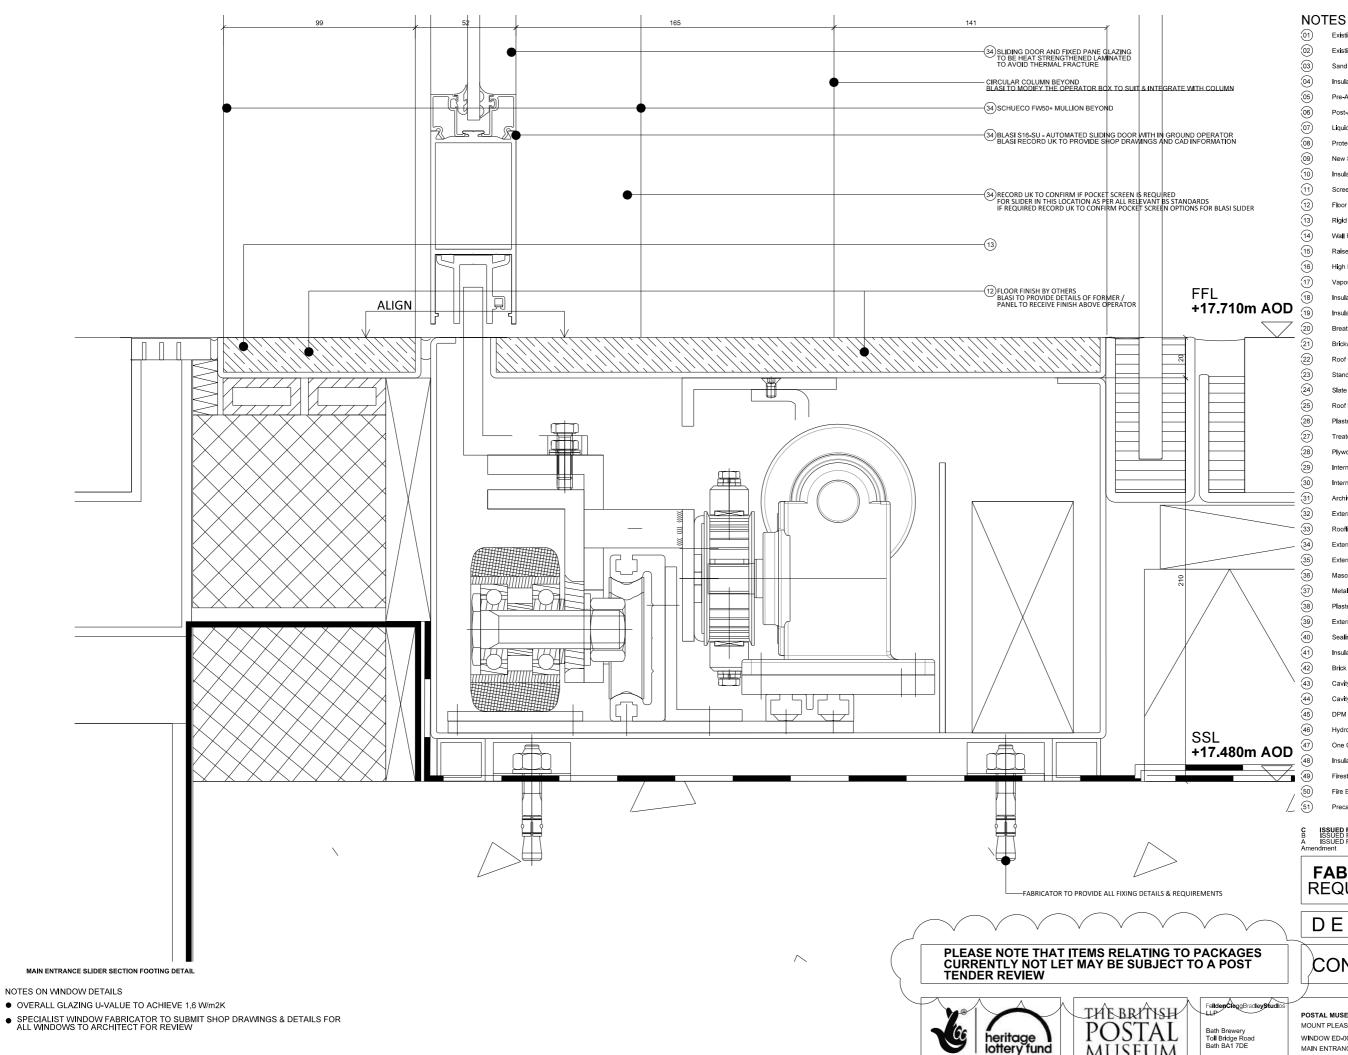

SPECIALIST WINDOW FABRICATOR TO SUBMIT SHOP DRAWINGS & DETAILS FOR ALL WINDOWS TO ARCHITECT FOR REVIEW

MAIN ENTRANCE SLIDER COUPLING TRANSOM SECTION DETAIL

LOTTERY FUNDED

| Existing Ground                       |          |                |
|---------------------------------------|----------|----------------|
| Existing Structure                    |          |                |
| Sand Binding                          |          |                |
| Insulation - Below Ground             |          | E20/200A       |
| Pre-Applied Waterproof Membrane       |          | to S/C SPEC    |
| Post-Applied Waterproof Membrane      |          | to S/C SPEC    |
| Liquid Waterproof Membrane            |          | to S/C SPEC    |
| Protection Board                      |          | to S/C SPEC    |
| New Structure                         |          | to SE SPEC     |
| Insulation - Floor                    |          | M10/291        |
| Screed                                |          | M10/111        |
| Floor Finish                          | refer to | 1625/L/500-502 |
| Rigid Insulation Blocks               |          | P10/120        |
| Wall Finish - Plaster                 |          | M20/245        |
| Raised Access Flooring                | refer to | 1625/L/530-532 |
| High Density Blockwork                |          | F10/356        |
| Vapour Control Layer                  |          | P10/325        |
| Insulation (Rigid) - Wall - Extension |          | F30/145        |
| Insulation (Rigid) - Wall - Archive   |          | F30/140        |
| Breather Membrane                     |          | P10/330        |
| Brickwork                             | refer to | 1625/L/520-522 |
| Roof Coverings                        | refer to | 1625/L/503     |
| Standing Seam Roof                    |          | H72/115        |
| Slate Tiles & Battens                 |          | H62/110        |
| Roof Insulation                       |          | P10/141 & 142  |
| Plasterboard Ceiling System           |          | K10/221        |
| Treated Softwood Framework            |          | G20/210 & 270  |
| Plywood - Generally                   |          | G20/311        |
| Internal Doorsets - FD30s             |          | L20/411        |
| Internal Doorsets - Non FR            |          | L20/412        |
| Archive Doors                         |          | L20/511        |
| External Windows                      |          | L10/320        |
| Rooflights                            |          | H10/115        |
| External Curtain Walling              |          | H11/115        |
| External Doors                        |          | L20/290        |
| Masonry Support                       |          | F30/260        |
| Metal Wall Ties                       |          | F30/220        |
| Plasterboard                          |          | K10/250        |
| External Cladding Board               |          | H20/151        |
| Sealing Tape                          |          | P10/305        |
| Insulated Gutter Lining               |          | R10/346        |
| Brick Slips                           |          | F10/130        |
| Cavity Tray                           |          | F30/345A       |
| Cavity Barrier                        |          | P10/420A       |
| DPM                                   |          | J40/120A       |
| Hydroscopic Plaster                   |          | M20/160        |
| One Coat Plaster                      |          | M20/240A       |
| Insulated Plasterboard                |          | K10/205A       |
| Firestop Strip                        |          | F30/670A & 67  |
| Fire Encasement                       |          | K10/265A & 26  |
| Precast Copings                       |          | F31/080 & 105  |
| · · · · · · · · · · · · · · · · · · · |          |                |
|                                       |          |                |

### **M & E INFORMATION** BY MAX FORDHAM

NOTES ON WINDOW DETAILS

STRUCTURAL INFORMATION BY CH2M

OVERALL GLAZING U-VALUE TO ACHIEVE 1.6 W/m2K

READ IN CONJUNCTION WITH:

INCOMING WATER SUPPLY TO BE LINED OUT TO ALIGN WITH WINDOW OPENING

to S/C SPEC

to S/C SPEC

to SE SPEC

M10/291

M10/111

P10/120

M20/245

refer to 1625/L/530-53

F10/356

P10/325

F30/145

F30/140

P10/330

refer to 1625/L/520-522

H72/115

H62/110

K10/221

G20/311

L20/41

L20/412

L20/51

L10/320

H10/115

H11/115

L20/290

F30/260

E30/220

K10/250

H20/151

P10/305

R10/346

F10/130

F30/345A

P10/420A

J40/120A

M20/160

M20/240A

K10/205A

F30/670A & 670B

K10/265A & 265B

15.01.16 05.10.15 Date

Amendmen

F31/080 & 105

P10/141 & 142

G20/210 & 270

refer to 1625/L/503

refer to 1625/L/500-50

Original printed at A1