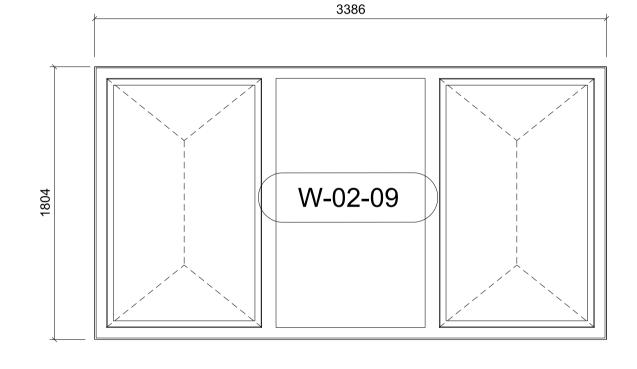

Fei**ldenCleg**gBrad**leyStudi**os LLP

POSTAL MUSEUM, CALTHORPE HOUSE MOUNT PLEASANT, LONDON CALTHORPE HOUSE WINDOW SCHEDULE WEST AND SOUTH ELEVATION

Do not scale

Original printed at A1

Job/Drawing No Amendment 1625/C/033 D