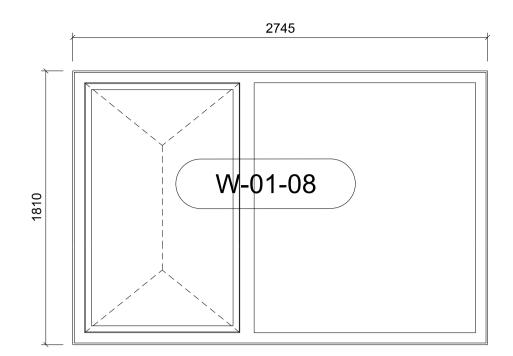

Fei**ldenCleg**gBrad**leyStudi**os LLP

POSTAL MUSEUM, CALTHORPE HOUSE MOUNT PLEASANT, LONDON CALTHORPE HOUSE WINDOW SCHEDULE WEST AND SOUTH ELEVATION

Do not scale

Original printed at A1

Job/Drawing No Amendment 1625/C/033 D

All dimensions to be checked on site

Scale 1:25 (1:50 @ A3)

Date JULY 2015

Drawn AT GROUP

**15.01.16** 05.10.15 28.09.15 15.07.15 Date

PLAN - TWO VENT WINDOW

ALL WINDOWS TO BE SCHUECO AWS114 WITH PARRALLEL OPENINGS AS SHOWN INTEGRATED INTO AW50+ SG CURTAIN WALLING