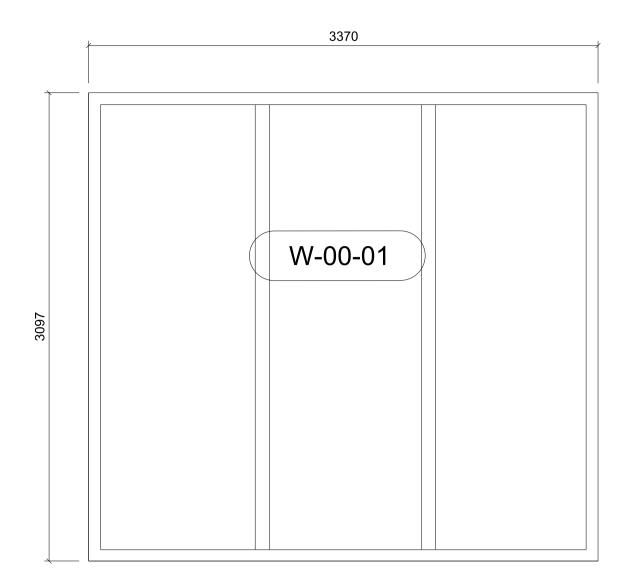

### EAST ELEVATION (1 of 2)

| WINDOWS          | -                | RAL 7016 (ANATHRA  |
|------------------|------------------|--------------------|
| NEW FACING BRICK | -                | ETON SMOOTH (BL/   |
| COPING           | -                | DARK GREY (Ref: 30 |
|                  | NEW FACING BRICK | NEW FACING BRICK - |

# PLANNING CONDITION DISCHARGE APPLICATION

Feil**denCleg**gBradl**eyStudi**os LLP

Bath Brewery Toll Bridge Road Bath BA1 7DE

t 01225 852545
f 01225 852528
e bath@fcbstudios.com

**POSTAL MUSEUM**, CALTHORPE HOUSE MOUNT PLEASANT, LONDON EAST ELEVATION SHEET 1 of 2 Job/Drawing No Amendment