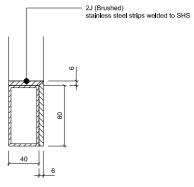

### PLAN, SECTION & ELEVATION OF ENTRANCE GATE 1

2 PLAN ELEVATION OF ENTRANCE GATE BACKING FRAMES

PLAN OF GATE OPEN AND WITH PERFORATED PANEL DRAWN ACROSS 3

|                                                                                                                                                                                                                                                                                                                                                                                                                                                                                                                                                                                                                                                                                                                                                                                                                           | (                                                                                                                                                                                                                                                                                                                                                                                                                                                                                                                                                                                                                                                                                                                                                                                                                                                                                                                                                                                                           | PLEASE NOTE THAT ITEI<br>CURRENTLY NOT LET MA<br>TENDER REVIEW |                                              |
|---------------------------------------------------------------------------------------------------------------------------------------------------------------------------------------------------------------------------------------------------------------------------------------------------------------------------------------------------------------------------------------------------------------------------------------------------------------------------------------------------------------------------------------------------------------------------------------------------------------------------------------------------------------------------------------------------------------------------------------------------------------------------------------------------------------------------|-------------------------------------------------------------------------------------------------------------------------------------------------------------------------------------------------------------------------------------------------------------------------------------------------------------------------------------------------------------------------------------------------------------------------------------------------------------------------------------------------------------------------------------------------------------------------------------------------------------------------------------------------------------------------------------------------------------------------------------------------------------------------------------------------------------------------------------------------------------------------------------------------------------------------------------------------------------------------------------------------------------|----------------------------------------------------------------|----------------------------------------------|
| Contractor's Design The following offers the requirements and outline proposals for the formation of a sliding/folding main entrance gate. The final design is to be undertaken by the Contractor. General Proposal The proposals are for the main public entrance gate to the museum and for authorised deliveries to the archive. It is envisaged the gates will be fixed open during the day and locked securely at night from courtyard side. The gates are required to be easily operable by a single person. The gates are to be securely fixed when both open and closed.                                                                                                                                                                                                                                          | When closed the panel is to cover the glazed area within the entrance opening.<br>When open the panel is to cover the slicing folding panels.<br>The panel is to slide in a linear motion along the channels from one side of the opening to the other.<br>The fabricator is to advise on suitable fixing provison - latches / shoot bolts / espagnolette / other and provide options.<br>• The second part of the gate is for 4 no. sliding folding panels. The sliding folding panels are to slide / fold along the base channel and guide<br>track to stack neatly all on one side when open. The leaves should be point into the courtyard as shown on the drawings.<br>The panels are to be SHS frames faced with stainless steel strips [J2 brush finish] as per the drawings. weld fixed as appropriate.<br>Each panel is to have splayed stainless steel flast [J2 brush finish] so the drawings.<br>All visible welds are to be ground back to a flush / smooth finish so the seams are disguised. | FABRICATIC<br>REQUIRED F                                       |                                              |
| The gates are to be groundbearing with a suitable number of stainless steel bearings / rollers fixed the underside of the gate frame and located within a recessed stainless steel channet. There is a to be a matching stainless steel guide track with a suitable number of stainless steel bearings at the gate's head fixed back to steel structure [refer to SE information]. The proposal is for a gate of two distinct parts that utilise the same base track and guide track. • The first part is for a frame faced with a perforated stainless steel sheet [J2 brushed]. The perforations are to be in a pattern and spacing confirmed by the architect. The sheet is to be suitably weld fixed to an SHS backling frame. All welds are to be ground back to a flush / smooth finish so all seams are disguised. | <br>The gate is to be adapted to suit the access protocol for the site.<br>- The gates are to be manually operated.<br>- No requirement for Intercom link to main reception<br>- The lock / tatch / bolts of the gate are to be discrete and concealed and Inaccessible from the street. Fabricator to provide stalnless steel<br>options for architect's review.Contractor's Design<br>The following offers the requirements and outline proposals for the formation of a sliding/folding main entrance gate. The final design is to be<br>undertaken by the Contractor.                                                                                                                                                                                                                                                                                                                                                                                                                                   | heritage<br>lottery fund                                       | THE BRITISH<br>POSTAL<br>MUSEUM<br>& ARCHIVE |