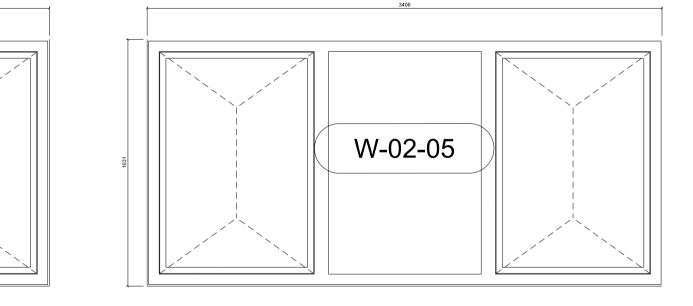

Scale1:50 (1:100 @ A3)DateJANUARY 2016DrawnAT GROUP

All dimensions to be checked on site

Original printed at A1

Do not scale

|       | )        | ) |           |           |         | ( |         |
|-------|----------|---|-----------|-----------|---------|---|---------|
|       |          |   |           |           |         |   |         |
|       | 1. 1. 1. |   |           |           |         |   |         |
|       |          |   |           |           |         |   |         |
|       |          |   | Y         |           |         |   |         |
|       |          |   |           | W-02-05   |         |   |         |
|       |          |   | i I       |           |         |   |         |
|       |          |   | Ϋ́ς Ι     |           |         |   |         |
|       |          |   | ``\       |           |         |   |         |
|       |          |   |           |           |         |   |         |
|       |          |   |           |           |         |   |         |
|       |          |   |           |           |         |   |         |
|       |          |   |           |           |         |   |         |
|       |          |   |           |           |         |   |         |
|       |          |   |           |           |         |   |         |
|       |          |   |           |           |         |   |         |
|       |          |   |           |           |         |   |         |
|       |          |   |           |           |         |   |         |
|       |          |   | Ý         |           | ∥ `Y´ ∥ |   |         |
|       |          |   | ł         | W-01-05   |         |   |         |
|       |          |   | i N       |           |         |   |         |
|       |          |   |           |           |         |   |         |
|       |          |   | $^{\}$    |           |         |   |         |
|       |          |   |           |           |         |   |         |
|       |          |   |           |           |         |   |         |
|       |          |   |           |           |         |   |         |
|       |          |   |           |           |         |   |         |
|       |          |   |           |           |         |   |         |
|       |          |   | to a star |           |         |   |         |
|       |          |   |           |           |         |   |         |
|       |          |   |           |           |         |   |         |
|       |          |   |           |           |         |   |         |
|       |          |   |           |           |         |   |         |
|       |          |   |           |           |         |   |         |
|       |          |   |           |           |         |   |         |
|       |          |   |           | ( W-00-04 | )       |   | W-00-05 |
|       |          |   |           |           |         |   |         |
|       |          |   |           |           |         |   |         |
|       |          |   |           |           |         |   |         |
|       |          |   |           |           |         |   |         |
|       |          |   |           |           |         |   |         |
|       |          |   |           |           |         |   |         |
|       |          |   |           |           |         |   |         |
|       |          |   |           |           |         |   |         |
| 1.1.1 |          |   |           |           |         |   |         |