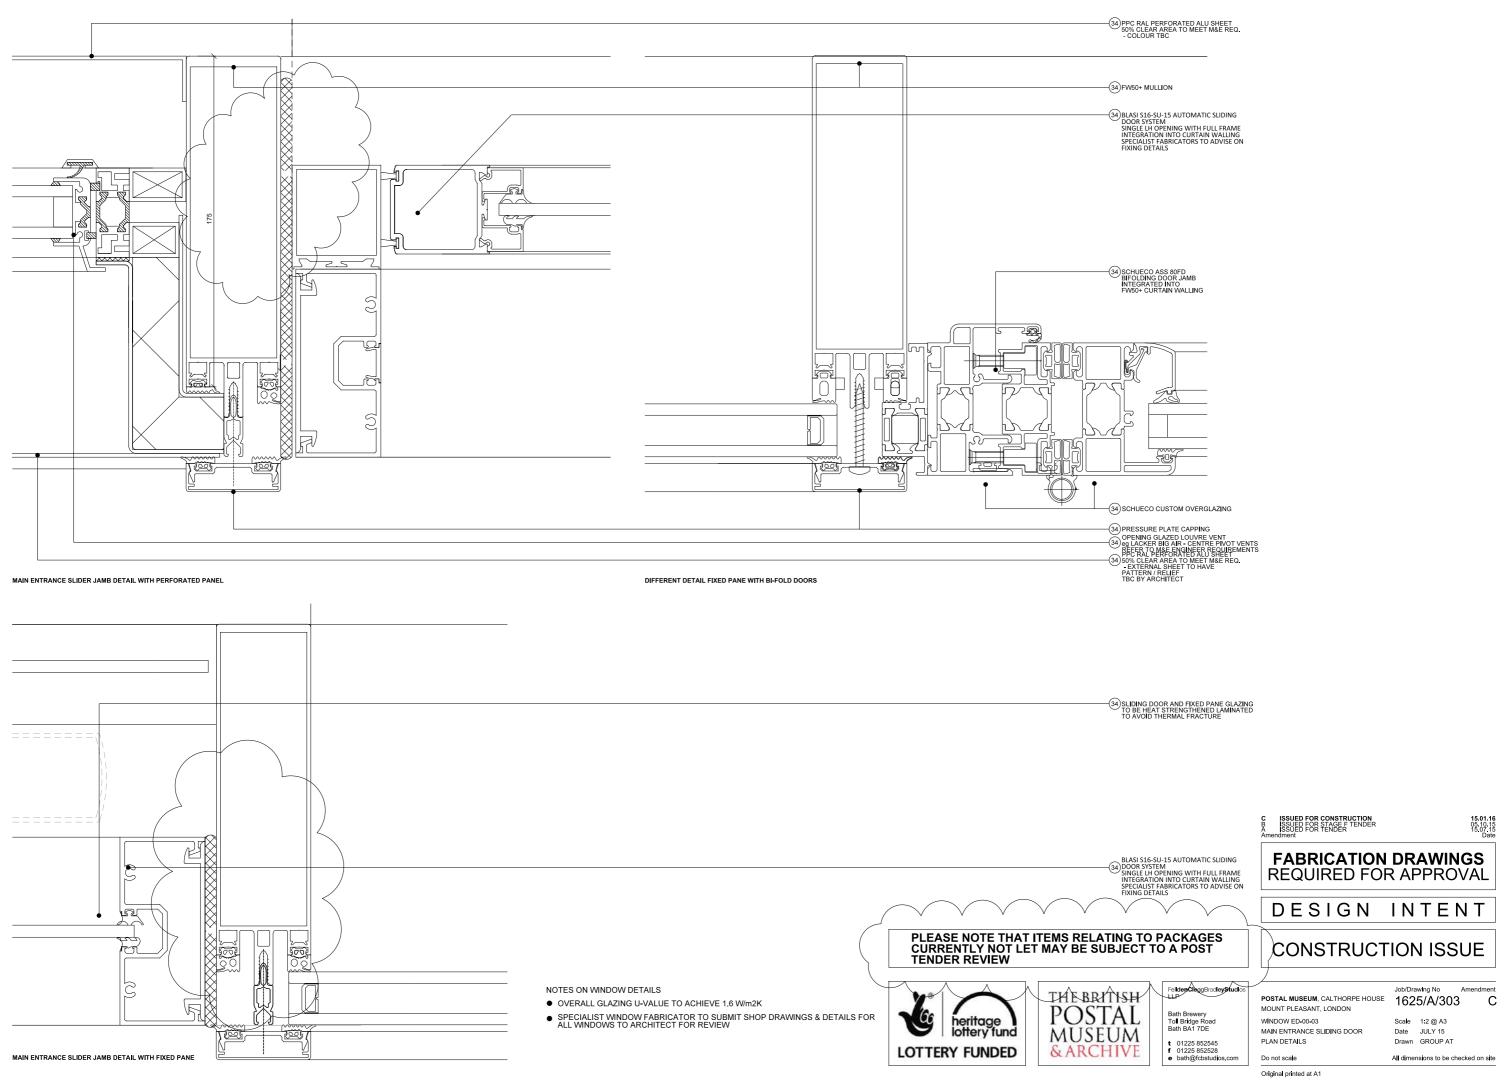

BIFOLDING DOOR COUPLING DETAIL

MAIN ENTRANCE SLIDER JAMB DETAIL WITH BI-FOLD DOORS

-34 PRESSURE PLATE CAPPPING FOR FW50+ CURTAIN WALLING

Original printed at A1

NOTES ON WINDOW DETAILS

OVERALL GLAZING U-VALUE TO ACHIEVE 1.6 W/m2K

SPECIALIST WINDOW FABRICATOR TO SUBMIT SHOP DRAWINGS & DETAILS FOR ALL WINDOWS TO ARCHITECT FOR REVIEW

MAIN ENTRANCE SLIDER COUPLING TRANSOM SECTION DETAIL

LOTTERY FUNDED

| Existing Ground                       |          |                |
|---------------------------------------|----------|----------------|
| Existing Structure                    |          |                |
| Sand Binding                          |          |                |
| Insulation - Below Ground             |          | E20/200A       |
| Pre-Applied Waterproof Membrane       |          | to S/C SPEC    |
| Post-Applied Waterproof Membrane      |          | to S/C SPEC    |
| Liquid Waterproof Membrane            |          | to S/C SPEC    |
| Protection Board                      |          | to S/C SPEC    |
| New Structure                         |          | to SE SPEC     |
| Insulation - Floor                    |          | M10/291        |
| Screed                                |          | M10/111        |
| Floor Finish                          | refer to | 1625/L/500-502 |
| Rigid Insulation Blocks               |          | P10/120        |
| Wall Finish - Plaster                 |          | M20/245        |
| Raised Access Flooring                | refer to | 1625/L/530-532 |
| High Density Blockwork                |          | F10/356        |
| Vapour Control Layer                  |          | P10/325        |
| Insulation (Rigid) - Wall - Extension |          | F30/145        |
| Insulation (Rigid) - Wall - Archive   |          | F30/140        |
| Breather Membrane                     |          | P10/330        |
| Brickwork                             | refer to | 1625/L/520-522 |
| Roof Coverings                        | refer to | 1625/L/503     |
| Standing Seam Roof                    |          | H72/115        |
| Slate Tiles & Battens                 |          | H62/110        |
| Roof Insulation                       |          | P10/141 & 142  |
| Plasterboard Ceiling System           |          | K10/221        |
| Treated Softwood Framework            |          | G20/210 & 270  |
| Plywood - Generally                   |          | G20/311        |
| Internal Doorsets - FD30s             |          | L20/411        |
| Internal Doorsets - Non FR            |          | L20/412        |
| Archive Doors                         |          | L20/511        |
| External Windows                      |          | L10/320        |
| Rooflights                            |          | H10/115        |
| External Curtain Walling              |          | H11/115        |
| External Doors                        |          | L20/290        |
| Masonry Support                       |          | F30/260        |
| Metal Wall Ties                       |          | F30/220        |
| Plasterboard                          |          | K10/250        |
| External Cladding Board               |          | H20/151        |
| Sealing Tape                          |          | P10/305        |
| Insulated Gutter Lining               |          | R10/346        |
| Brick Slips                           |          | F10/130        |
| Cavity Tray                           |          | F30/345A       |
| Cavity Barrier                        |          | P10/420A       |
| DPM                                   |          | J40/120A       |
| Hydroscopic Plaster                   |          | M20/160        |
| One Coat Plaster                      |          | M20/240A       |
| Insulated Plasterboard                |          | K10/205A       |
| Firestop Strip                        |          | F30/670A & 67  |
| Fire Encasement                       |          | K10/265A & 26  |
| Precast Copings                       |          | F31/080 & 105  |
| · · · · · · · · · · · · · · · · · · · |          |                |
|                                       |          |                |

AW50+ CURTAIN WALLING

AWS 70Hi HINGED DOOR INTEGRATED INTO AW50+ CURTAIN WALLING

REFER TO DRG 1625-A-302

**OPENING GLAZED LOUVRE VENT** eg LACKER BIG AIR CENTRE PIVOT VENTS M&E ENGINEER TO CONFIRM CLEAR AREA REQUIREMENTS INTEGRATED INTO FW50+ CURTAIN WALLING WITH THERMAL BREAK

PERFORATED PPC ALUMINIUM SHEET MINIMUM 50% CLEAR AREA EXTERNAL SHEET TO HAVE INTEGRAL

- M & E INFORMATION BY **MAX FORDHAM**
- STRUCTURAL INFORMATION BY CH2M

**READ IN CONJUNCTION WITH:** 

CALTHORPE HOUSE - TYPICAL DOORS AWS 70Hi HINGED DOOR FRAME DIRECTLY IN OPENING - REFER TO NBS L20/480A