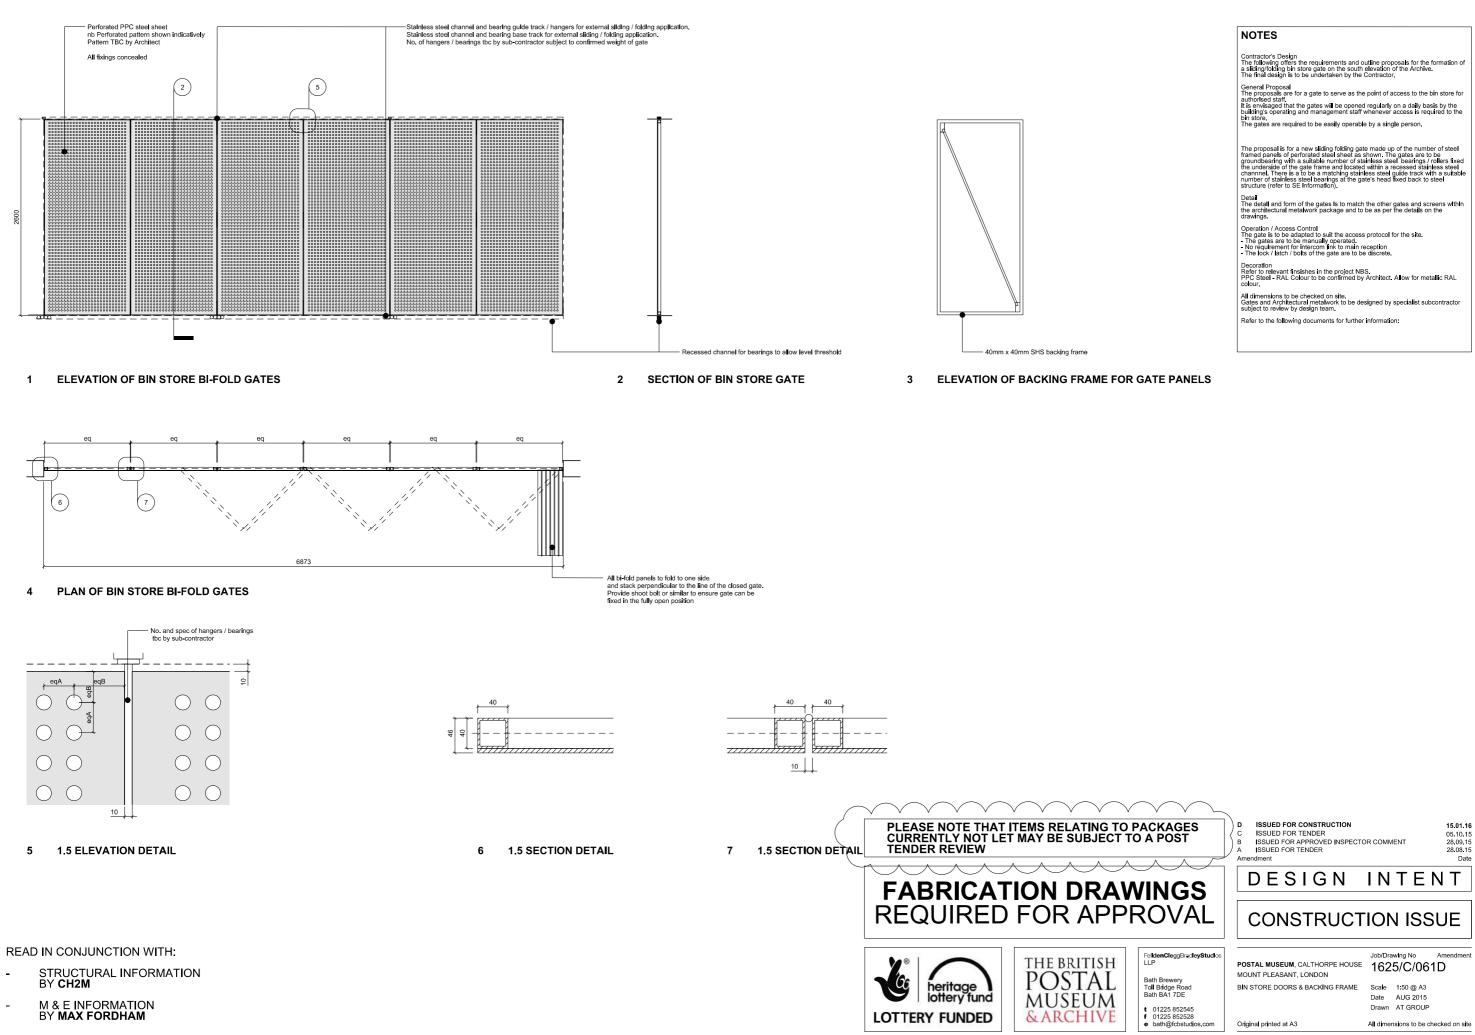

| NOTES                                                                                                                                                                                                                                                                                                                                                                                                                                           |
|-------------------------------------------------------------------------------------------------------------------------------------------------------------------------------------------------------------------------------------------------------------------------------------------------------------------------------------------------------------------------------------------------------------------------------------------------|
| Contractor's Design<br>The following offers the requirements and outline proposals for the formation of<br>a spring/folding bike store and archive delivery gate within the courtyard.<br>The final design is to be undertaken by the Contractor.                                                                                                                                                                                               |
| General Proposal<br>The proposals are for a gate to serve as the point of access to the blke store for<br>public visitors to the museum and for authorised deliveries to the archive.<br>It is envisaged that the gates will be kept closed except during a delivery or<br>when a blke is in the process of being focked in the bike store. After a user has<br>locked their bike in the store the gates are to be closed.                      |
| It is envisaged that the gates will be opened very regularly. Multiple times daily<br>by members of the public visiting the museum and staff who need to lock their<br>bikes. It is envisaged that vehicular deliveries will be less frequent.                                                                                                                                                                                                  |
| The gates are required to be easily operable by a single person.                                                                                                                                                                                                                                                                                                                                                                                |
| The proposal is for a new sliding folding gate made up of the number of steel<br>framed panels of perforated steel sheet as shown. The gates are to be<br>groundbearing with a suitable number of stainless steel bearings? rollers fixed<br>the underside of the gate frame and located within a recessed stainless steel<br>number of stainless steel bearings at the gate's head fixed back to steel<br>structure (refer to SE information). |
| It is envisaged the gate will be unlocked during the day and locked at night from the bike store side.                                                                                                                                                                                                                                                                                                                                          |
| Detail<br>The detail and form of the gates is to match the other gates and screens within<br>the architectural metalwork package and to be as per the details on the<br>drawings.                                                                                                                                                                                                                                                               |
| Operation / Access Control<br>The gate is to be adopted to suit the access protocol for the site.<br>- The gates are to be manually operated.<br>- No requirement for intercom link to main reception<br>- The lock / latch / bolts of the gate are to be discrete and accessed from the<br>bike store side.                                                                                                                                    |
| Decoration<br>Refer to relevant finsishes in the project NBS.<br>PPC Steel - RAL Colour to be confirmed by Architect. Allow for metallic RAL<br>colour.                                                                                                                                                                                                                                                                                         |
| All dimensions to be checked on site.<br>Gates and Architectural metalwork to be designed by specialist subcontractor<br>subject to review by design team.                                                                                                                                                                                                                                                                                      |
| Refer to the following documents for further information:<br>1625-SPEC [project NBS document]                                                                                                                                                                                                                                                                                                                                                   |

PLAN OF BIN STORE BI-FOLD GATES 4