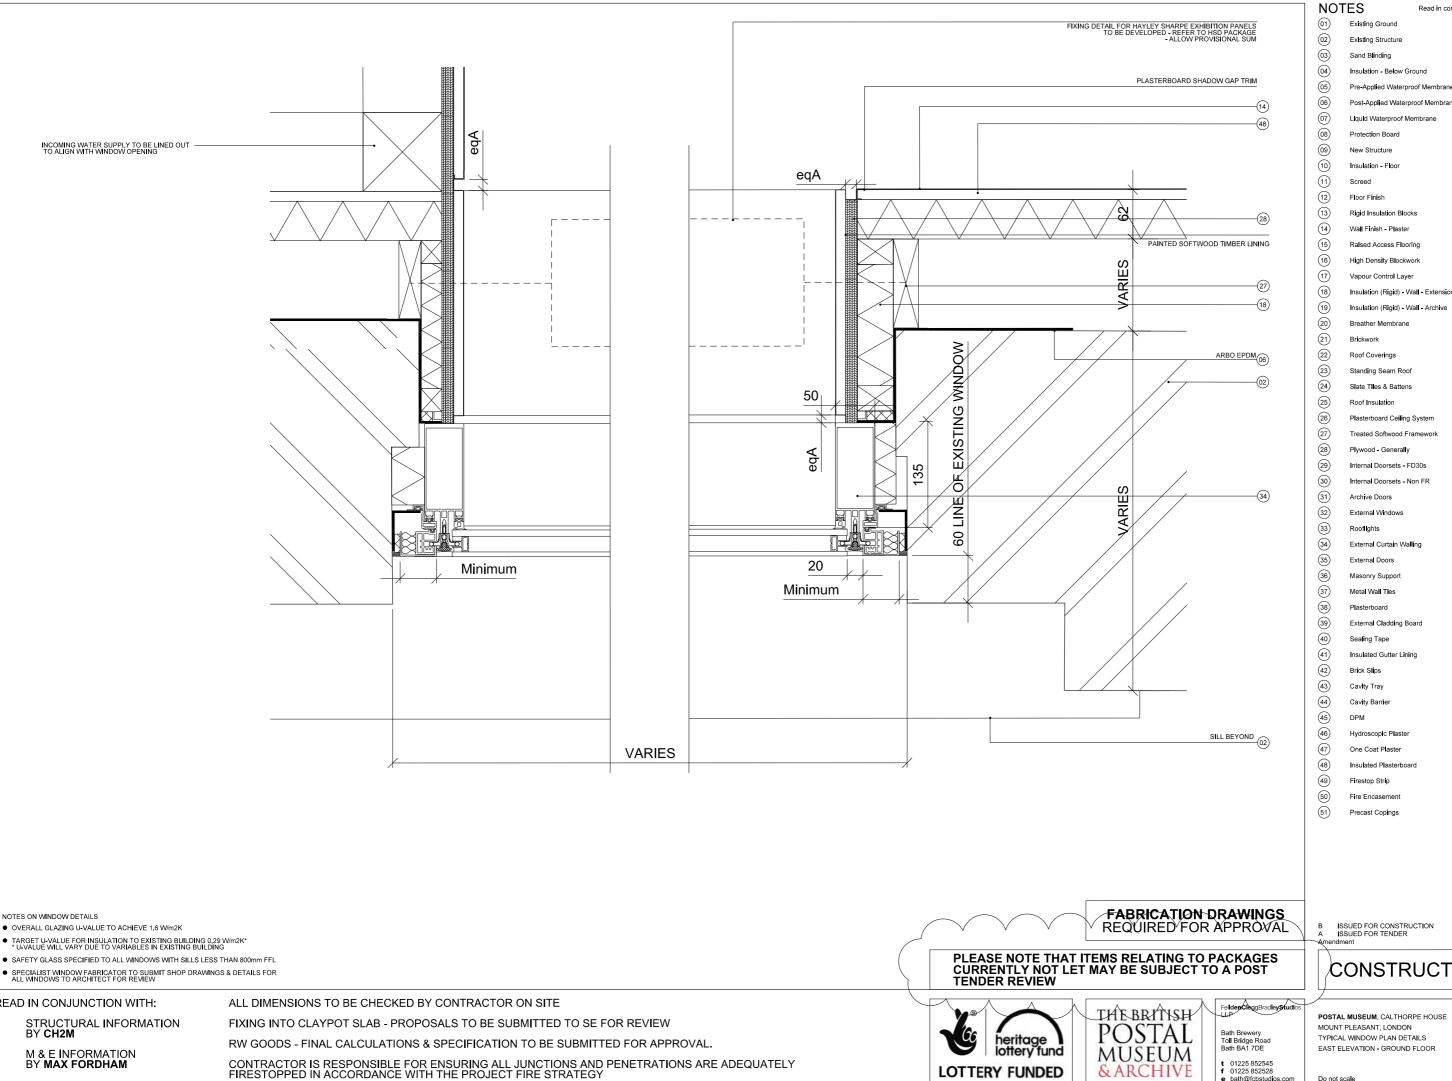

### **M & E INFORMATION** BY MAX FORDHAM

NOTES ON WINDOW DETAILS

STRUCTURAL INFORMATION BY CH2M

OVERALL GLAZING U-VALUE TO ACHIEVE 1.6 W/m2K

READ IN CONJUNCTION WITH:

INCOMING WATER SUPPLY TO BE LINED OUT TO ALIGN WITH WINDOW OPENING

60 LOTTERY FUNDED

1625/A/263 B Scale 1:5 @ A3 Date SEP 15

Job/Drawing No

Drawn AT GROUP

All dimensions to be checked on site

E20/200A

to S/C SPEC

to S/C SPEC

to S/C SPEC

to S/C SPEC

to SE SPEC

M10/291

M10/111

P10/120

M20/245

refer to 1625/L/530-53

F10/356

P10/325

F30/145

F30/140

P10/330

refer to 1625/L/520-522

H72/115

H62/110

K10/221

G20/311

L20/41

L20/412

L20/51

L10/320

H10/115

H11/115

L20/290

F30/260

E30/220

K10/250

H20/151

P10/305

R10/346

F10/130

F30/345A

P10/420A

J40/120A

M20/160

M20/240A

K10/205A

F30/670A & 670B

K10/265A & 265B

15.01.16 05.10.15 Date

Amendmen

F31/080 & 105

P10/141 & 142

G20/210 & 270

refer to 1625/L/503

refer to 1625/L/500-50

Original printed at A1

SPECIALIST WINDOW FABRICATOR TO SUBMIT SHOP DRAWINGS & DETAILS FOR ALL WINDOWS TO ARCHITECT FOR REVIEW

MAIN ENTRANCE SLIDER COUPLING TRANSOM SECTION DETAIL

LOTTERY FUNDED

| Existing Ground                       |          |                |
|---------------------------------------|----------|----------------|
| Existing Structure                    |          |                |
| Sand Binding                          |          |                |
| Insulation - Below Ground             |          | E20/200A       |
| Pre-Applied Waterproof Membrane       |          | to S/C SPEC    |
| Post-Applied Waterproof Membrane      |          | to S/C SPEC    |
| Liquid Waterproof Membrane            |          | to S/C SPEC    |
| Protection Board                      |          | to S/C SPEC    |
| New Structure                         |          | to SE SPEC     |
| Insulation - Floor                    |          | M10/291        |
| Screed                                |          | M10/111        |
| Floor Finish                          | refer to | 1625/L/500-502 |
| Rigid Insulation Blocks               |          | P10/120        |
| Wall Finish - Plaster                 |          | M20/245        |
| Raised Access Flooring                | refer to | 1625/L/530-532 |
| High Density Blockwork                |          | F10/356        |
| Vapour Control Layer                  |          | P10/325        |
| Insulation (Rigid) - Wall - Extension |          | F30/145        |
| Insulation (Rigid) - Wall - Archive   |          | F30/140        |
| Breather Membrane                     |          | P10/330        |
| Brickwork                             | refer to | 1625/L/520-522 |
| Roof Coverings                        | refer to | 1625/L/503     |
| Standing Seam Roof                    |          | H72/115        |
| Slate Tiles & Battens                 |          | H62/110        |
| Roof Insulation                       |          | P10/141 & 142  |
| Plasterboard Ceiling System           |          | K10/221        |
| Treated Softwood Framework            |          | G20/210 & 270  |
| Plywood - Generally                   |          | G20/311        |
| Internal Doorsets - FD30s             |          | L20/411        |
| Internal Doorsets - Non FR            |          | L20/412        |
| Archive Doors                         |          | L20/511        |
| External Windows                      |          | L10/320        |
| Rooflights                            |          | H10/115        |
| External Curtain Walling              |          | H11/115        |
| External Doors                        |          | L20/290        |
| Masonry Support                       |          | F30/260        |
| Metal Wall Ties                       |          | F30/220        |
| Plasterboard                          |          | K10/250        |
| External Cladding Board               |          | H20/151        |
| Sealing Tape                          |          | P10/305        |
| Insulated Gutter Lining               |          | R10/346        |
| Brick Slips                           |          | F10/130        |
| Cavity Tray                           |          | F30/345A       |
| Cavity Barrier                        |          | P10/420A       |
| DPM                                   |          | J40/120A       |
| Hydroscopic Plaster                   |          | M20/160        |
| One Coat Plaster                      |          | M20/240A       |
| Insulated Plasterboard                |          | K10/205A       |
| Firestop Strip                        |          | F30/670A & 67  |
| Fire Encasement                       |          | K10/265A & 26  |
| Precast Copings                       |          | F31/080 & 105  |
| · · · · · · · · · · · · · · · · · · · |          |                |
|                                       |          |                |