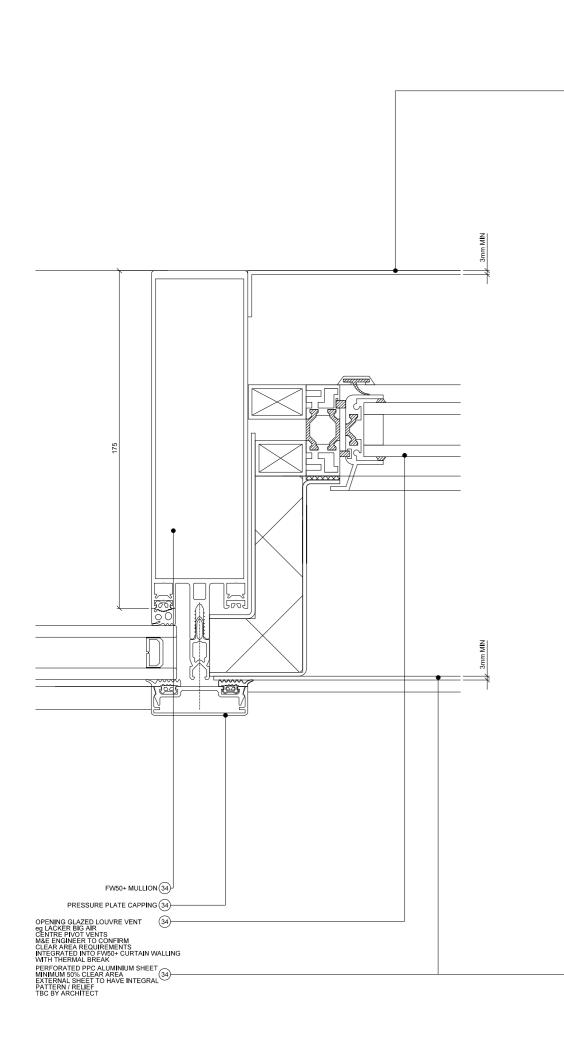

AW50+ CURTAIN WALLING

AWS 70Hi HINGED DOOR INTEGRATED INTO AW50+ CURTAIN WALLING

REFER TO DRG 1625-A-302

**OPENING GLAZED LOUVRE VENT** eg LACKER BIG AIR CENTRE PIVOT VENTS M&E ENGINEER TO CONFIRM CLEAR AREA REQUIREMENTS INTEGRATED INTO FW50+ CURTAIN WALLING WITH THERMAL BREAK

PERFORATED PPC ALUMINIUM SHEET MINIMUM 50% CLEAR AREA EXTERNAL SHEET TO HAVE INTEGRAL

- M & E INFORMATION BY **MAX FORDHAM**
- STRUCTURAL INFORMATION BY CH2M

**READ IN CONJUNCTION WITH:** 

CALTHORPE HOUSE - TYPICAL DOORS AWS 70Hi HINGED DOOR FRAME DIRECTLY IN OPENING - REFER TO NBS L20/480A