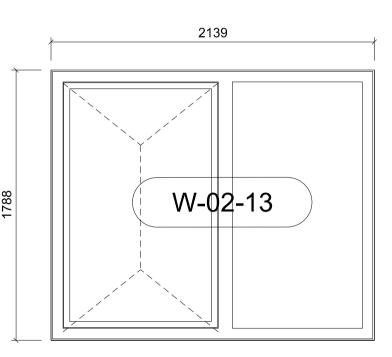

Fei**ldenCleg**gBrad**leyStudi**os LLP

POSTAL MUSEUM, CALTHORPE HOUSE MOUNT PLEASANT, LONDON CALTHORPE HOUSE WINDOW SCHEDULE WEST AND SOUTH ELEVATION

Do not scale

Original printed at A1

Job/Drawing No Amendment 1625/C/033 D