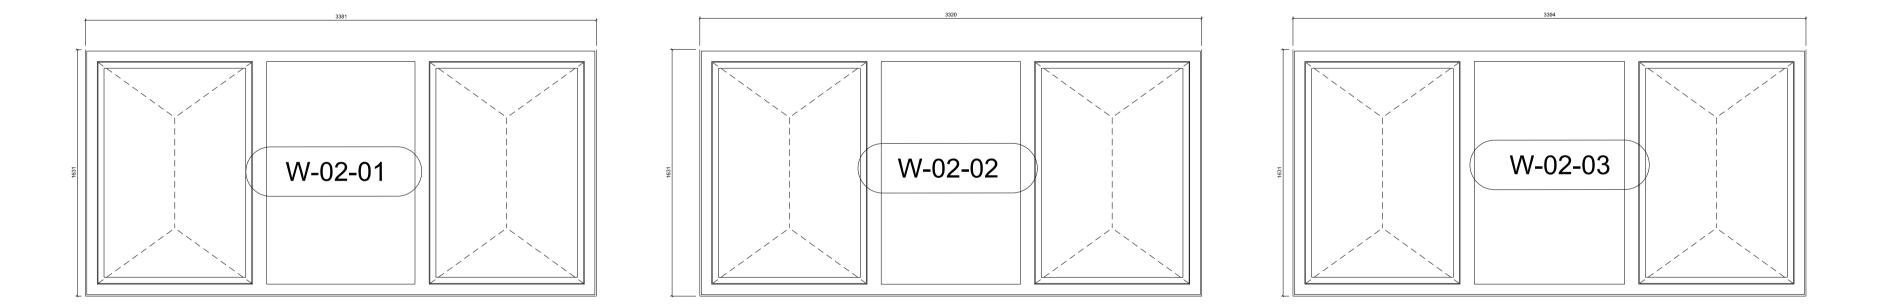

ALL WINDOWS TO BE SCHUECO AWS114 WITH PARRALLEL OPENINGS AS SHOWN INTEGRATED INTO AW50+ SG CURTAIN WALLING REFER 1625-C-035 FOR DETAILS

READ IN CONJUNCTION WITH:

- STRUCTURAL INFORMATION BY CH2M
- M & E INFORMATION BY **MAX FORDHAM**

ALL WINDOWS TO BE SCHUECO AWS114 WITH PARRALLEL OPENINGS AS SHOWN INTEGRATED INTO AW50+ SG CURTAIN WALLING REFER 1625-C-035 FOR DETAILS

READ IN CONJUNCTION WITH:

- STRUCTURAL INFORMATION BY **CH2M** -
- M & E INFORMATION BY **MAX FORDHAM** -