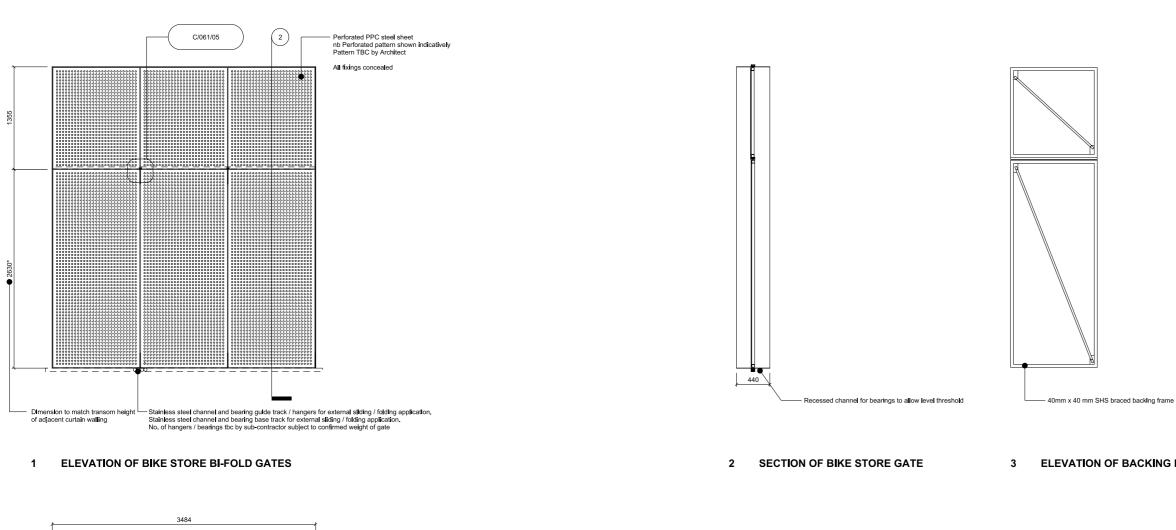

| NOTES                                                                                                                                                                                                                                                                                                                                                                                                                                           |
|-------------------------------------------------------------------------------------------------------------------------------------------------------------------------------------------------------------------------------------------------------------------------------------------------------------------------------------------------------------------------------------------------------------------------------------------------|
| Contractor's Design<br>The following offers the requirements and outline proposals for the formation of<br>a spring/folding bike store and archive delivery gate within the courtyard.<br>The final design is to be undertaken by the Contractor.                                                                                                                                                                                               |
| General Proposal<br>The proposals are for a gate to serve as the point of access to the blke store for<br>public visitors to the museum and for authorised deliveries to the archive.<br>It is envisaged that the gates will be kept closed except during a delivery or<br>when a blke is in the process of being focked in the bike store. After a user has<br>locked their bike in the store the gates are to be closed.                      |
| It is envisaged that the gates will be opened very regularly. Multiple times daily<br>by members of the public visiting the museum and staff who need to lock their<br>bikes. It is envisaged that vehicular deliveries will be less frequent.                                                                                                                                                                                                  |
| The gates are required to be easily operable by a single person.                                                                                                                                                                                                                                                                                                                                                                                |
| The proposal is for a new sliding folding gate made up of the number of steel<br>framed panels of perforated steel sheet as shown. The gates are to be<br>groundbearing with a suitable number of stainless steel bearings? rollers fixed<br>the underside of the gate frame and located within a recessed stainless steel<br>number of stainless steel bearings at the gate's head fixed back to steel<br>structure (refer to SE information). |
| It is envisaged the gate will be unlocked during the day and locked at night from the bike store side.                                                                                                                                                                                                                                                                                                                                          |
| Detail<br>The detail and form of the gates is to match the other gates and screens within<br>the architectural metalwork package and to be as per the details on the<br>drawings.                                                                                                                                                                                                                                                               |
| Operation / Access Control<br>The gate is to be adopted to suit the access protocol for the site.<br>- The gates are to be manually operated.<br>- No requirement for intercom link to main reception<br>- The lock / latch / bolts of the gate are to be discrete and accessed from the<br>bike store side.                                                                                                                                    |
| Decoration<br>Refer to relevant finsishes in the project NBS.<br>PPC Steel - RAL Colour to be confirmed by Architect. Allow for metallic RAL<br>colour.                                                                                                                                                                                                                                                                                         |
| All dimensions to be checked on site.<br>Gates and Architectural metalwork to be designed by specialist subcontractor<br>subject to review by design team.                                                                                                                                                                                                                                                                                      |
| Refer to the following documents for further information:<br>1625-SPEC [project NBS document]                                                                                                                                                                                                                                                                                                                                                   |