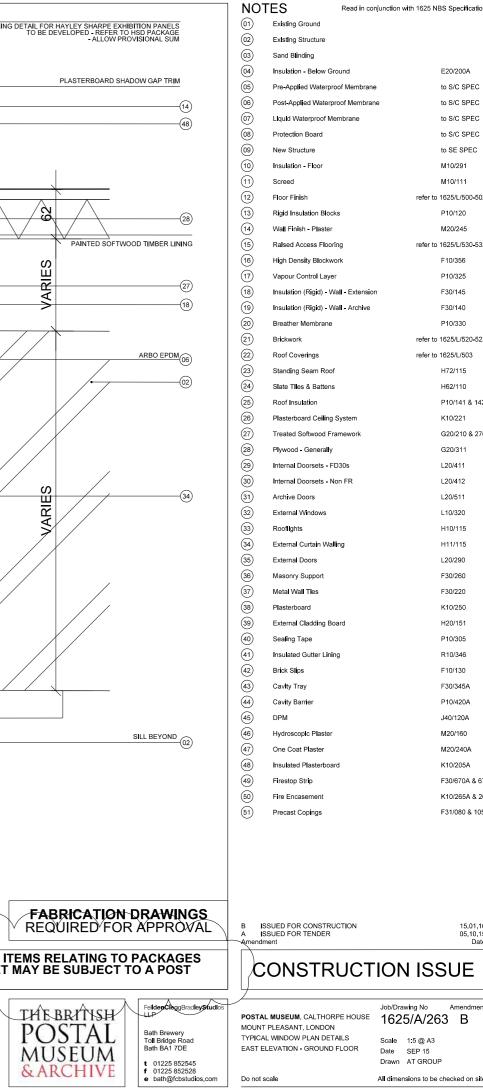

SPECIALIST WINDOW FABRICATOR TO SUBMIT SHOP DRAWINGS & DETAILS FOR ALL WINDOWS TO ARCHITECT FOR REVIEW

MAIN ENTRANCE SLIDER COUPLING TRANSOM SECTION DETAIL

LOTTERY FUNDED

| Existing Ground                       |          |                |
|---------------------------------------|----------|----------------|
| Existing Structure                    |          |                |
| Sand Binding                          |          |                |
| Insulation - Below Ground             |          | E20/200A       |
| Pre-Applied Waterproof Membrane       |          | to S/C SPEC    |
| Post-Applied Waterproof Membrane      |          | to S/C SPEC    |
| Liquid Waterproof Membrane            |          | to S/C SPEC    |
| Protection Board                      |          | to S/C SPEC    |
| New Structure                         |          | to SE SPEC     |
| Insulation - Floor                    |          | M10/291        |
| Screed                                |          | M10/111        |
| Floor Finish                          | refer to | 1625/L/500-502 |
| Rigid Insulation Blocks               |          | P10/120        |
| Wall Finish - Plaster                 |          | M20/245        |
| Raised Access Flooring                | refer to | 1625/L/530-532 |
| High Density Blockwork                |          | F10/356        |
| Vapour Control Layer                  |          | P10/325        |
| Insulation (Rigid) - Wall - Extension |          | F30/145        |
| Insulation (Rigid) - Wall - Archive   |          | F30/140        |
| Breather Membrane                     |          | P10/330        |
| Brickwork                             | refer to | 1625/L/520-522 |
| Roof Coverings                        | refer to | 1625/L/503     |
| Standing Seam Roof                    |          | H72/115        |
| Slate Tiles & Battens                 |          | H62/110        |
| Roof Insulation                       |          | P10/141 & 142  |
| Plasterboard Ceiling System           |          | K10/221        |
| Treated Softwood Framework            |          | G20/210 & 270  |
| Plywood - Generally                   |          | G20/311        |
| Internal Doorsets - FD30s             |          | L20/411        |
| Internal Doorsets - Non FR            |          | L20/412        |
| Archive Doors                         |          | L20/511        |
| External Windows                      |          | L10/320        |
| Rooflights                            |          | H10/115        |
| External Curtain Walling              |          | H11/115        |
| External Doors                        |          | L20/290        |
| Masonry Support                       |          | F30/260        |
| Metal Wall Ties                       |          | F30/220        |
| Plasterboard                          |          | K10/250        |
| External Cladding Board               |          | H20/151        |
| Sealing Tape                          |          | P10/305        |
| Insulated Gutter Lining               |          | R10/346        |
| Brick Slips                           |          | F10/130        |
| Cavity Tray                           |          | F30/345A       |
| Cavity Barrier                        |          | P10/420A       |
| DPM                                   |          | J40/120A       |
| Hydroscopic Plaster                   |          | M20/160        |
| One Coat Plaster                      |          | M20/240A       |
| Insulated Plasterboard                |          | K10/205A       |
| Firestop Strip                        |          | F30/670A & 67  |
| Fire Encasement                       |          | K10/265A & 26  |
| Precast Copings                       |          | F31/080 & 105  |
| · · · · · · · · · · · · · · · · · · · |          |                |
|                                       |          |                |

Read in conjunction with 1625 NBS Specification

ISSUED FOR CONSTRUCTION ISSUED FOR CONSTRUCTION ISSUED FOR TENDER

**FABRICATION DRAWINGS REQUIRED FOR APPROVAL** 

DESIGN INTENT

CONSTRUCTION ISSUE

t 01225 852545 f 01225 852528 e bath@fcbstudios.com