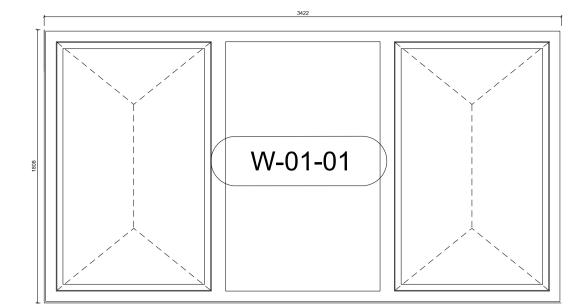

Scale 1:2 @ A3 Date JULY 15 Drawn GROUP AT

WINDOWS FROM AW50+ SG CURTAIN WALLING - NO PARRALLEL OPENING VENTS ON GROUND FLOOR AS SHOWN REFER 1625-C-035 FOR DETAILS

**READ IN CONJUNCTION WITH:** 

- STRUCTURAL INFORMATION -BY CH2M
- M & E INFORMATION -BY MAX FORDHAM

ALL WINDOWS TO BE SCHUECO AWS114 WITH PARRALLEL OPENINGS AS SHOWN INTEGRATED INTO AW50+ SG CURTAIN WALLING REFER 1625-C-035 FOR DETAILS

READ IN CONJUNCTION WITH:

- STRUCTURAL INFORMATION BY CH2M
- M & E INFORMATION BY **MAX FORDHAM**