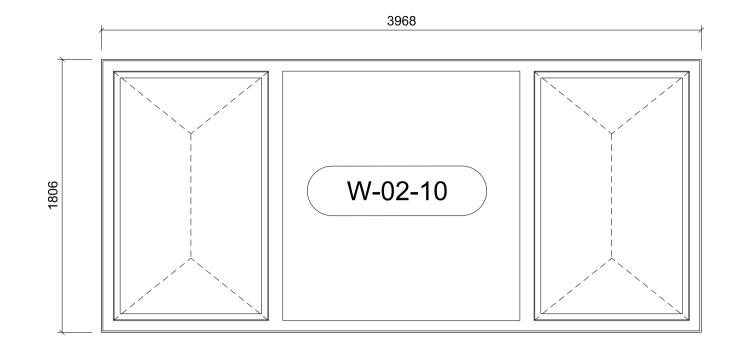

Fei**ldenCleg**gBrad**leyStudi**os LLP

POSTAL MUSEUM, CALTHORPE HOUSE MOUNT PLEASANT, LONDON CALTHORPE HOUSE WINDOW SCHEDULE WEST AND SOUTH ELEVATION

Do not scale

Original printed at A1

Job/Drawing No Amendment 1625/C/033 D