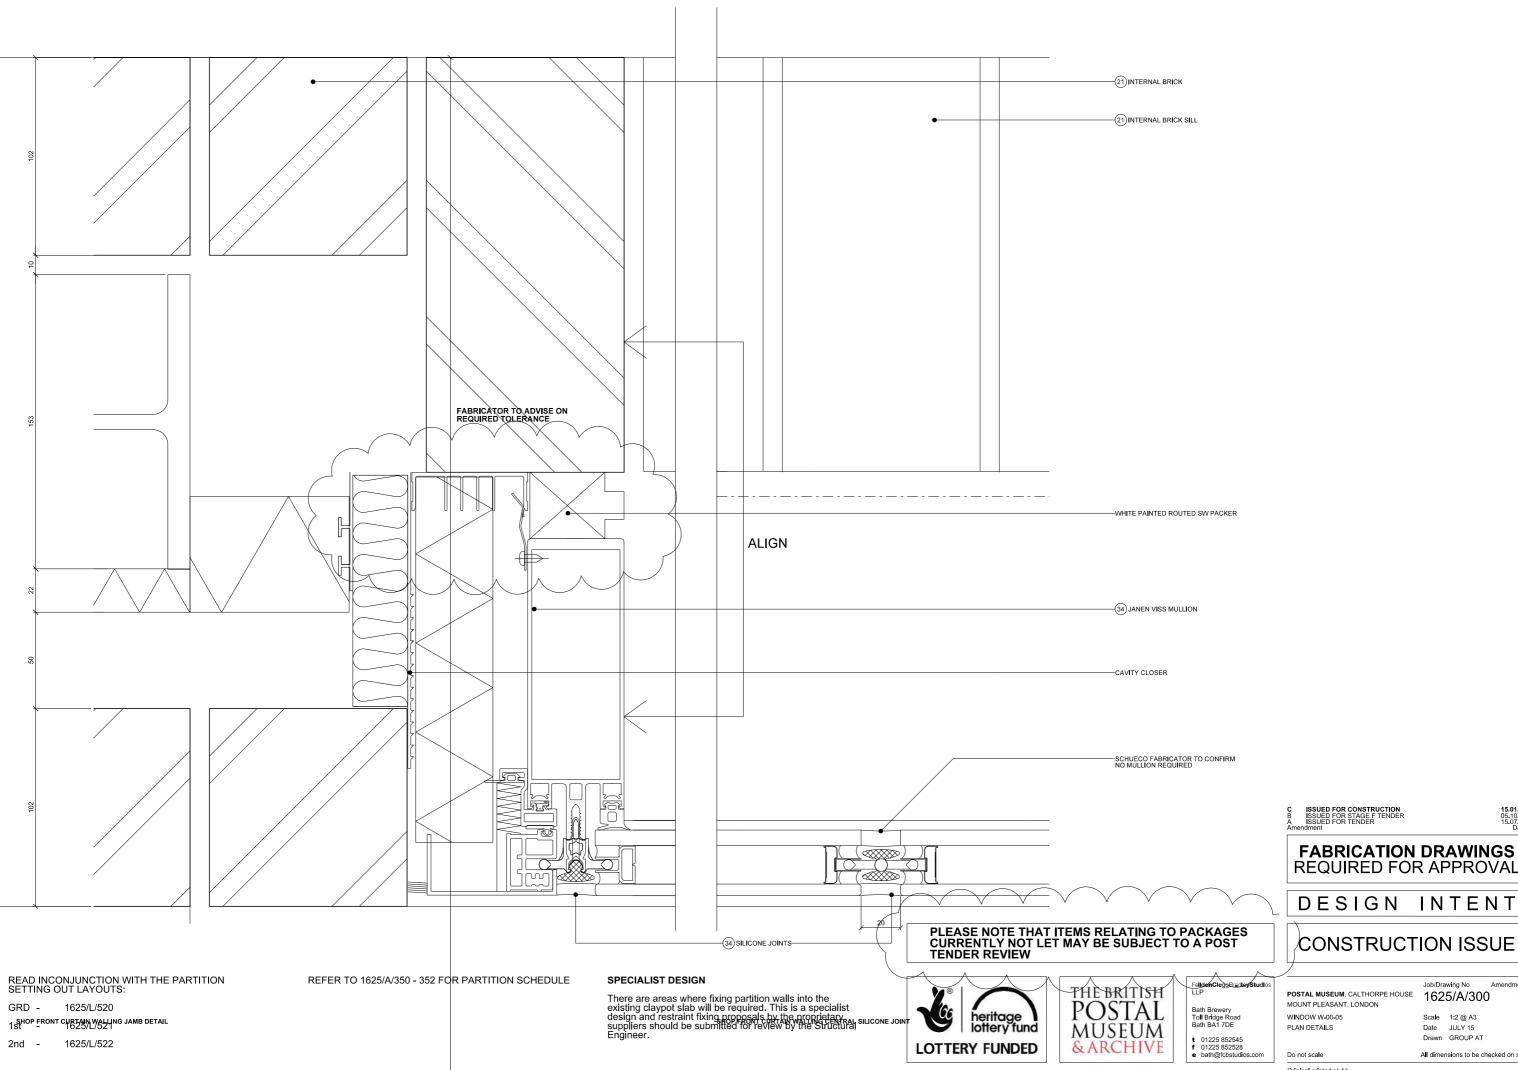

Read in conjunction with 1625 NBS Specification

ISSUED FOR CONSTRUCTION ISSUED FOR CONSTRUCTION ISSUED FOR TENDER

**FABRICATION DRAWINGS REQUIRED FOR APPROVAL** 

DESIGN INTENT

CONSTRUCTION ISSUE

t 01225 852545 f 01225 852528 e bath@fcbstudios.com

POSTAL MUSEUM, CALTHORPE HOUSE 1625/Å/306 MOUNT PLEASANT, LONDON

WINDOW ED-00-03 MAIN ENTRANCE SLIDING DOOR FOOTING SECTION DETAILS

Do not scale

Original printed at A1

Job/Drawing No Amendment С

15.01.16 15.01.06 09.10.15

Scale 1:2 @ A3 Date JULY 15 Drawn GROUP AT

WINDOWS FROM AW50+ SG CURTAIN WALLING - NO PARRALLEL OPENING VENTS ON GROUND FLOOR AS SHOWN REFER 1625-C-035 FOR DETAILS

**READ IN CONJUNCTION WITH:** 

- STRUCTURAL INFORMATION -BY CH2M
- M & E INFORMATION -BY MAX FORDHAM