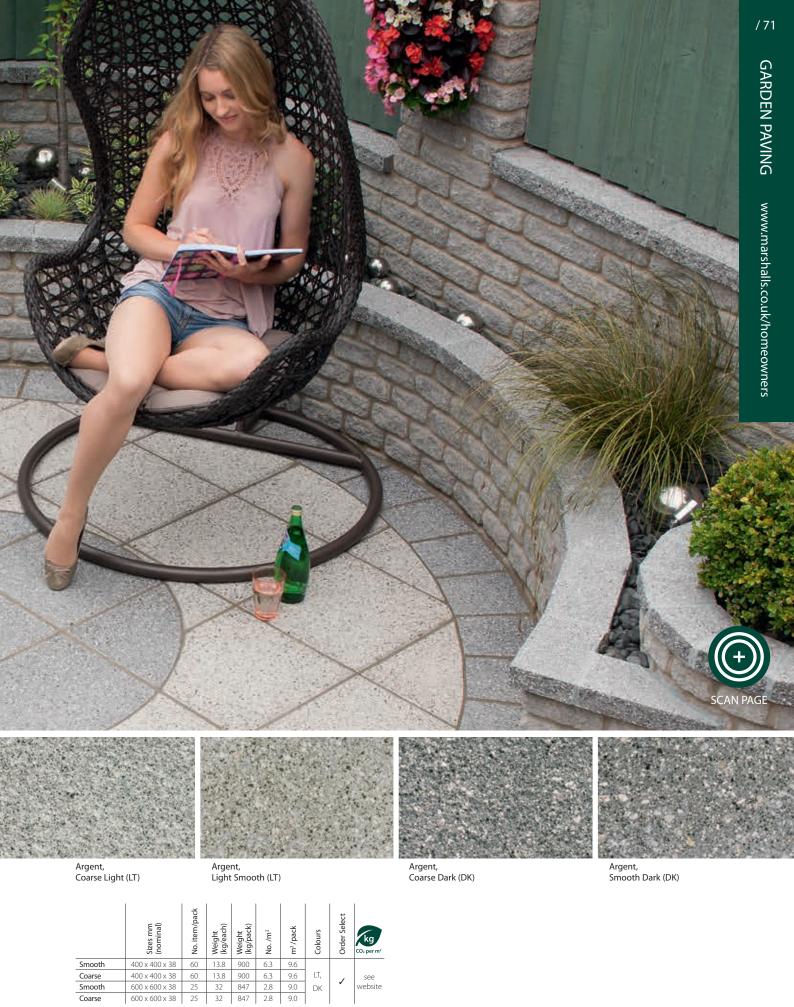

- The ultimate in contemporary cool, Argent is an attractive modern blend of British granite aggregates available in two finishes and two colours
- There are matching walling, setts, palisades and an ornamental feature available for perfectly co-ordinated designs
- Contemporary edging styles are available to add neat borders to Argent Paving (see p.111)
- Two sizes, two colours and two textures provide a host of geometric patio patterns, textures and designs

/ 70

F **@** You**Tube** 

32

847 2.8

Coarse