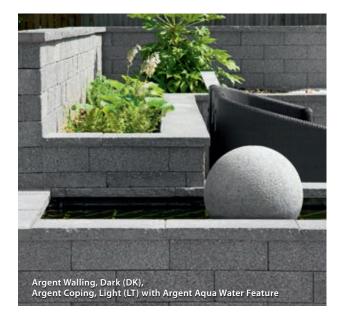

## **ARGENT**®

## Paving

You will be surprised and delighted by the sparkle that British granite lends to Argent Paving, making for a very sophisticated patio

\_\_\_\_\_

Argent Paving, Smooth Dark (DK) and Smooth Light (LT). Walling, Marshalite, Rustic Finish, Ash Multi (AM). Coping, cut on site, Argent Coarse, Dark (DK) Design & Installed by Darren Smith Award Winning Driveways and Patios, Louth

- The ultimate in contemporary cool, Argent is an attractive modern blend of British granite aggregates available in two finishes and two colours
- There are matching walling, setts, palisades and an ornamental feature available for perfectly co-ordinated designs
- Contemporary edging styles are available to add neat borders to Argent Paving (see p.111)
- Two sizes, two colours and two textures provide a host of geometric patio patterns, textures and designs