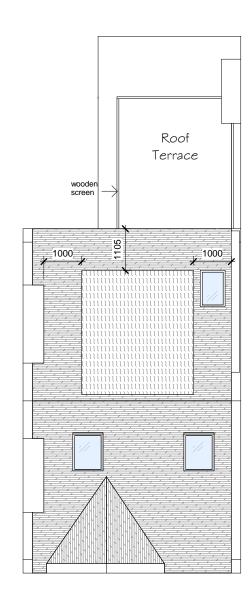

Existing Roof <u>Plan</u>

Proposed Roof <u>Plan</u>

## **Materials Notes**

**Roof** - EPDM rubber roof to new dormer

Walls - Vertical hung slates to match existing roof slates

Windows - All new windows to be timberframed sash and double glazed to match existing

Rooflights - Conservation style velux/rooflights over

Railing - Grey/silver metal guarding

Rainwater goods - Black downpipes & gutters

**Other** - All other facing building materials to be used will be selected to closely match the existing materials.

## **EXISTING & PROPOSED ROOF PLAN**

| No. | Description                   | Date     |
|-----|-------------------------------|----------|
| 1   | dormer reduced in size        | 09/01/16 |
|     | and centred.                  |          |
|     | changes to rooflights at fror | nt       |
|     | and added rooflight to rear.  |          |
|     | external staicase to roof     |          |
|     | terrace removed.              |          |
|     | amended existing opening      |          |

| Description                                                                          | Date     |  | No.                                  | Description                   | Date        |  |
|--------------------------------------------------------------------------------------|----------|--|--------------------------------------|-------------------------------|-------------|--|
| dormer reduced in size                                                               | 09/01/16 |  | 2                                    | set down dormer from ridgelin | e. 17/02/16 |  |
| and centred.                                                                         |          |  |                                      |                               |             |  |
| changes to rooflights at front                                                       |          |  | railings are set in from the rear of |                               | r of        |  |
| and added rooflight to rear.                                                         |          |  |                                      | roof terrace and from bounder |             |  |
| external staicase to roof                                                            |          |  |                                      | wall.                         |             |  |
| terrace removed.                                                                     |          |  |                                      |                               |             |  |
| amended existing opening                                                             |          |  |                                      | added wooden screen along     |             |  |
| to allow for a door to roof terrace from upper 2nd floor. boundery wall roof terrace |          |  |                                      |                               |             |  |