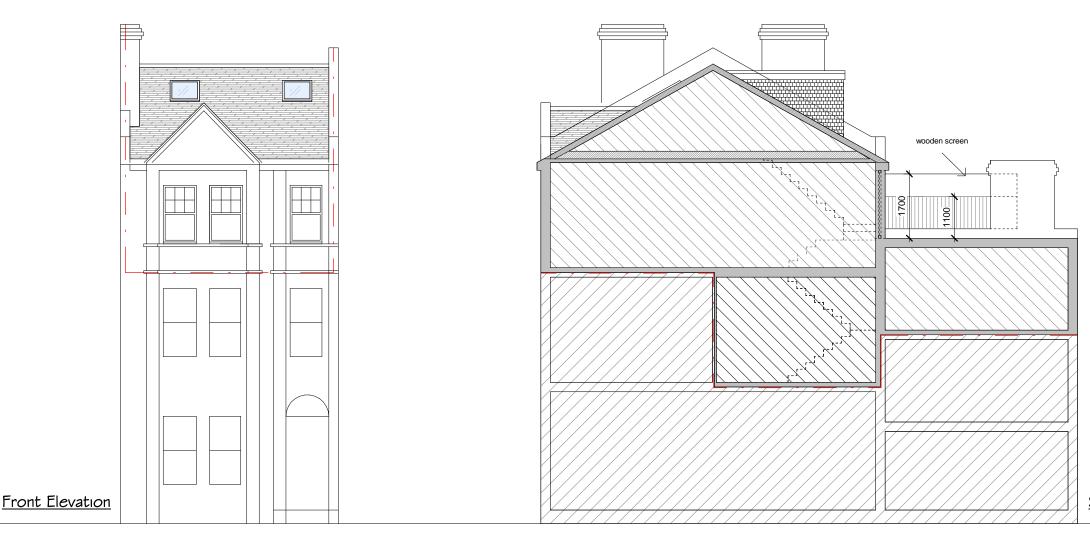

## **Materials Notes**

Roof - EPDM rubber roof to new dormer

Walls - Vertical hung slates to match existing roof slates

Windows - All new windows to be timberframed sash and double glazed to match existing

Rooflights - Conservation style velux/rooflights over

Railing - Grey/silver metal guarding

Rainwater goods - Black downpipes & gutters

Other - All other facing building materials to be used will be selected to closely match the existing materials.

| Description                                                                          | Date     |  | No.                             | Description                    | Date         |  |  |  |
|--------------------------------------------------------------------------------------|----------|--|---------------------------------|--------------------------------|--------------|--|--|--|
| dormer reduced in size                                                               | 09/01/16 |  | 2                               | set down dormer from ridgeling | ne. 17/02/16 |  |  |  |
| and centred.                                                                         |          |  |                                 | 3                              |              |  |  |  |
| changes to rooflights at front                                                       |          |  | railings are set in from the re |                                | ar of        |  |  |  |
| and added rooflight to rear.                                                         |          |  |                                 | roof terrace and from bounde   |              |  |  |  |
| external staicase to roof                                                            |          |  |                                 | wall                           | ,            |  |  |  |
| terrace removed.                                                                     |          |  |                                 |                                |              |  |  |  |
| amended existing opening                                                             |          |  |                                 | added wooden screen along      |              |  |  |  |
| to allow for a door to roof terrace from upper 2nd floor. boundery wall roof terrace |          |  |                                 |                                |              |  |  |  |
|                                                                                      |          |  |                                 |                                |              |  |  |  |

## 99c Goldhurst Terrace London NW6 3HA **Proposed Elevations - Front & Side A**

| Project number | 2          |       |  |
|----------------|------------|-------|--|
| Date           | Issue Date | PA101 |  |
| Drawn by       | Author     |       |  |
| Checked by     | Checker    | Scale |  |