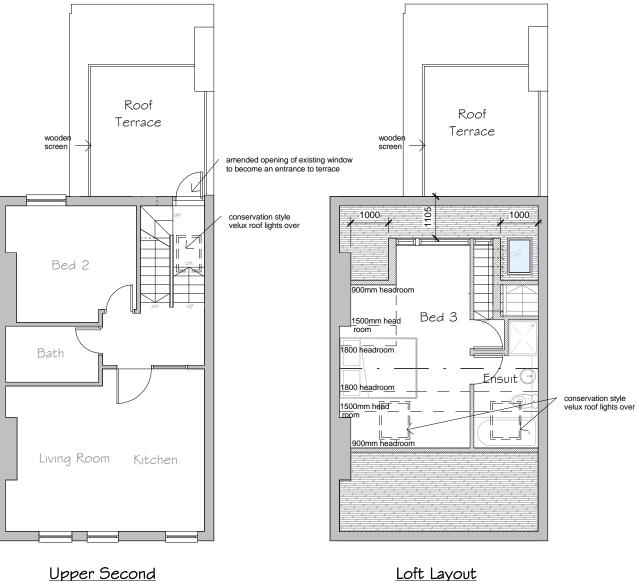

## PROPOSED FLOOR PLANS

| No.<br>1 | Description<br>dormer reduced in size<br>and centred.                                | ormer reduced in size 09/01/16<br>nd centred.<br>nanges to rooflights at front<br>nd added rooflight to rear.<br>kternal staicase to roof |  | No. Description Date   2 set down dormer from ridgeline. 17/02/16 |   | Sigal Belot<br>mob 0776675622      | 99c Goldhurst Terrace London NW6 3HA<br>Proposed Floor Plans |            |       |         |  |
|----------|--------------------------------------------------------------------------------------|-------------------------------------------------------------------------------------------------------------------------------------------|--|-------------------------------------------------------------------|---|------------------------------------|--------------------------------------------------------------|------------|-------|---------|--|
|          | changes to rooflights at front                                                       |                                                                                                                                           |  | gs are set in from the rea                                        |   | email sigal1@btinternet.com        | Project number                                               | 2          | PA100 |         |  |
|          | 9                                                                                    |                                                                                                                                           |  | errace and from bounder                                           | У |                                    | Date                                                         | Issue Date |       |         |  |
|          | terrace removed.                                                                     |                                                                                                                                           |  |                                                                   |   | all dwgs to be read with           | Drawn by                                                     | TF         |       |         |  |
|          | amended existing opening                                                             |                                                                                                                                           |  | added wooden screen along                                         |   | former submitted wxisting drawings | Checked by                                                   | Checker    | Scale | 1 : 100 |  |
| L        | to allow for a door to roof terrace from upper 2nd floor. boundery wall roof terrace |                                                                                                                                           |  |                                                                   |   |                                    |                                                              |            |       |         |  |

## **Materials Notes**

**Roof** - EPDM rubber roof to new dormer

**Walls** - Vertical hung slates to match existing roof slates

**Windows** - All new windows to be timberframed sash and double glazed to match existing

**Rooflights** - Conservation style velux/rooflights over

Railing - Grey/silver metal guarding

Rainwater goods - Black downpipes & gutters

**Other** - All other facing building materials to be used will be selected to closely match the existing materials.