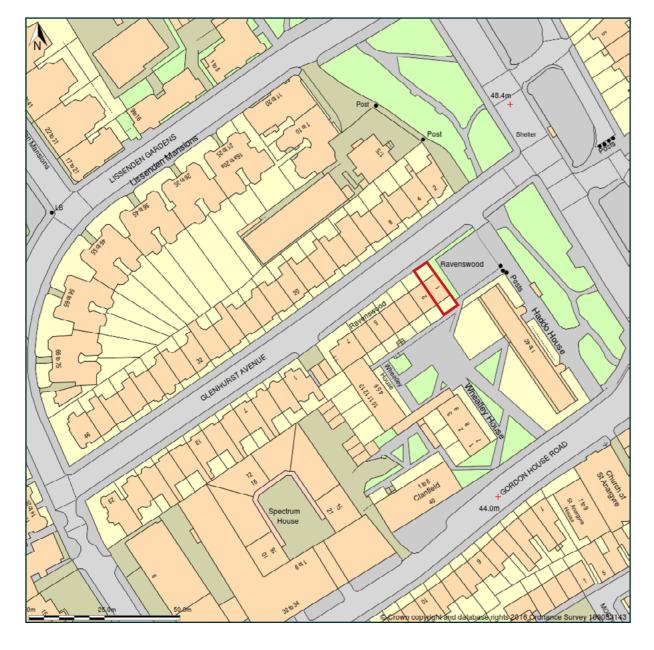

## 1, Ravenswood, Glenhurst Avenue, London, NW5 1PU

Site Plan shows area bounded by: 528374.06, 185735.8 528574.06, 185935.8 (at a scale of 1:1250) The representation of a road, track or path is no evidence of a right of way. The representation of features as lines is no evidence of a property boundary.

Site boundary

Proposal for window and asbestos panel replacement for 1 Ravenswood, Glenhurst Avenue, London NW5 1PU Site location plan. Scale 1:1250 @ A3

Drawing 001 Rev - Date: 11/02/2016