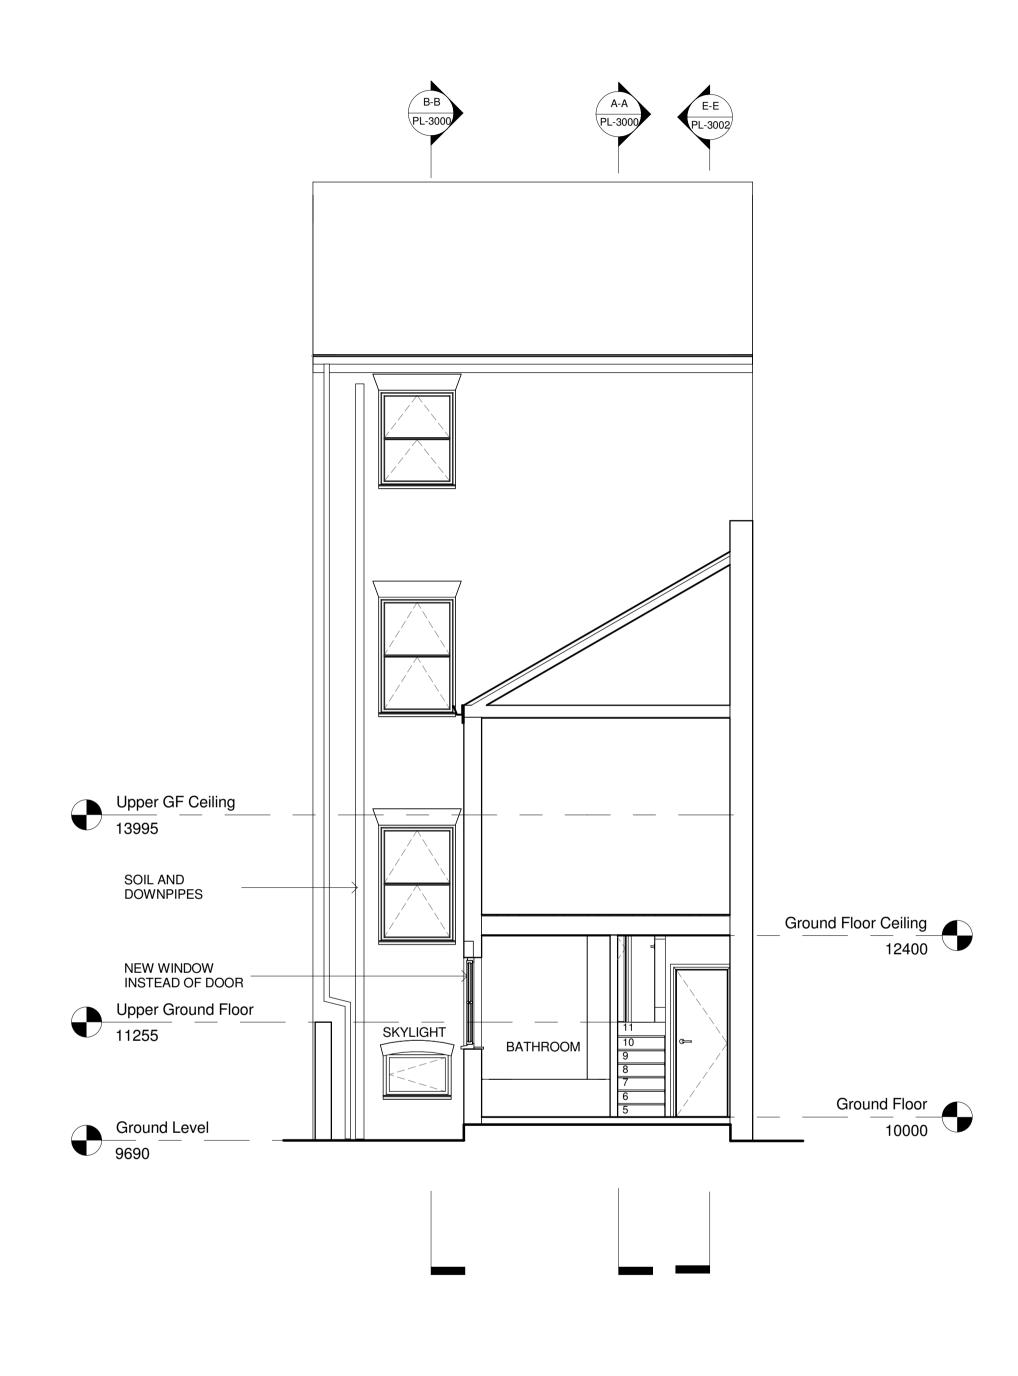

 $01 \frac{\text{PROPOSED SECTION G-G}}{1:50}$ 

Ground Floor Ceiling 12400

Upper Ground Floor 11255

| Designed   | G.F.     | Signed   | Date |
|------------|----------|----------|------|
| Drawn      |          | Signed   | Date |
| Checked    | G.F.     | Signed   | Date |
| Approved   |          | Signed   | Date |
| Scale(s)   | 1:50@A1  | 1:100@A3 | 3    |
| Drawing Nu | Revision |          |      |