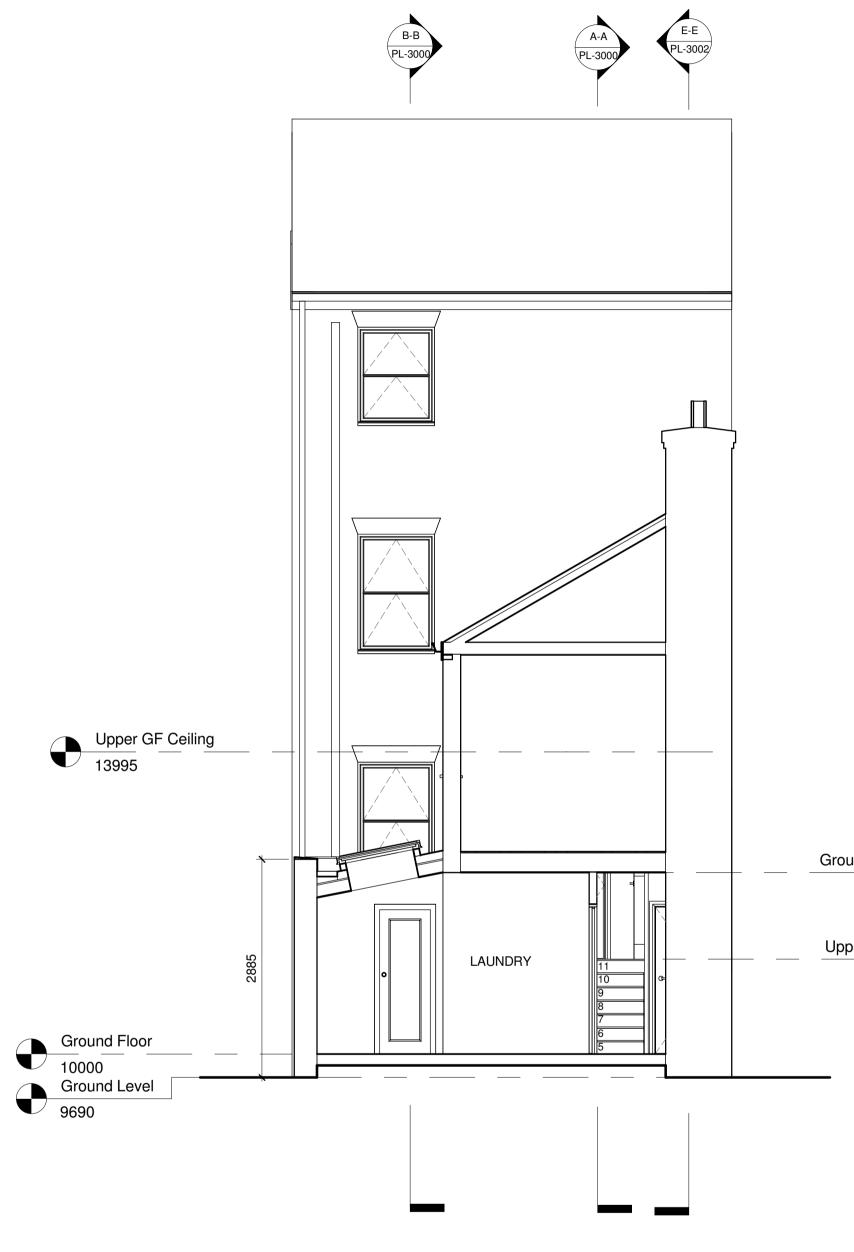

 $01 \frac{\text{PROPOSED SECTION G-G}}{1:50}$ 

Ground Floor Ceiling 12400

Upper Ground Floor 11255

| Designed   | G.F.     | Signed   | Date |
|------------|----------|----------|------|
| Drawn      |          | Signed   | Date |
| Checked    | G.F.     | Signed   | Date |
| Approved   |          | Signed   | Date |
| Scale(s)   | 1:50@A1  | 1:100@A3 | 3    |
| Drawing Nu | Revision |          |      |