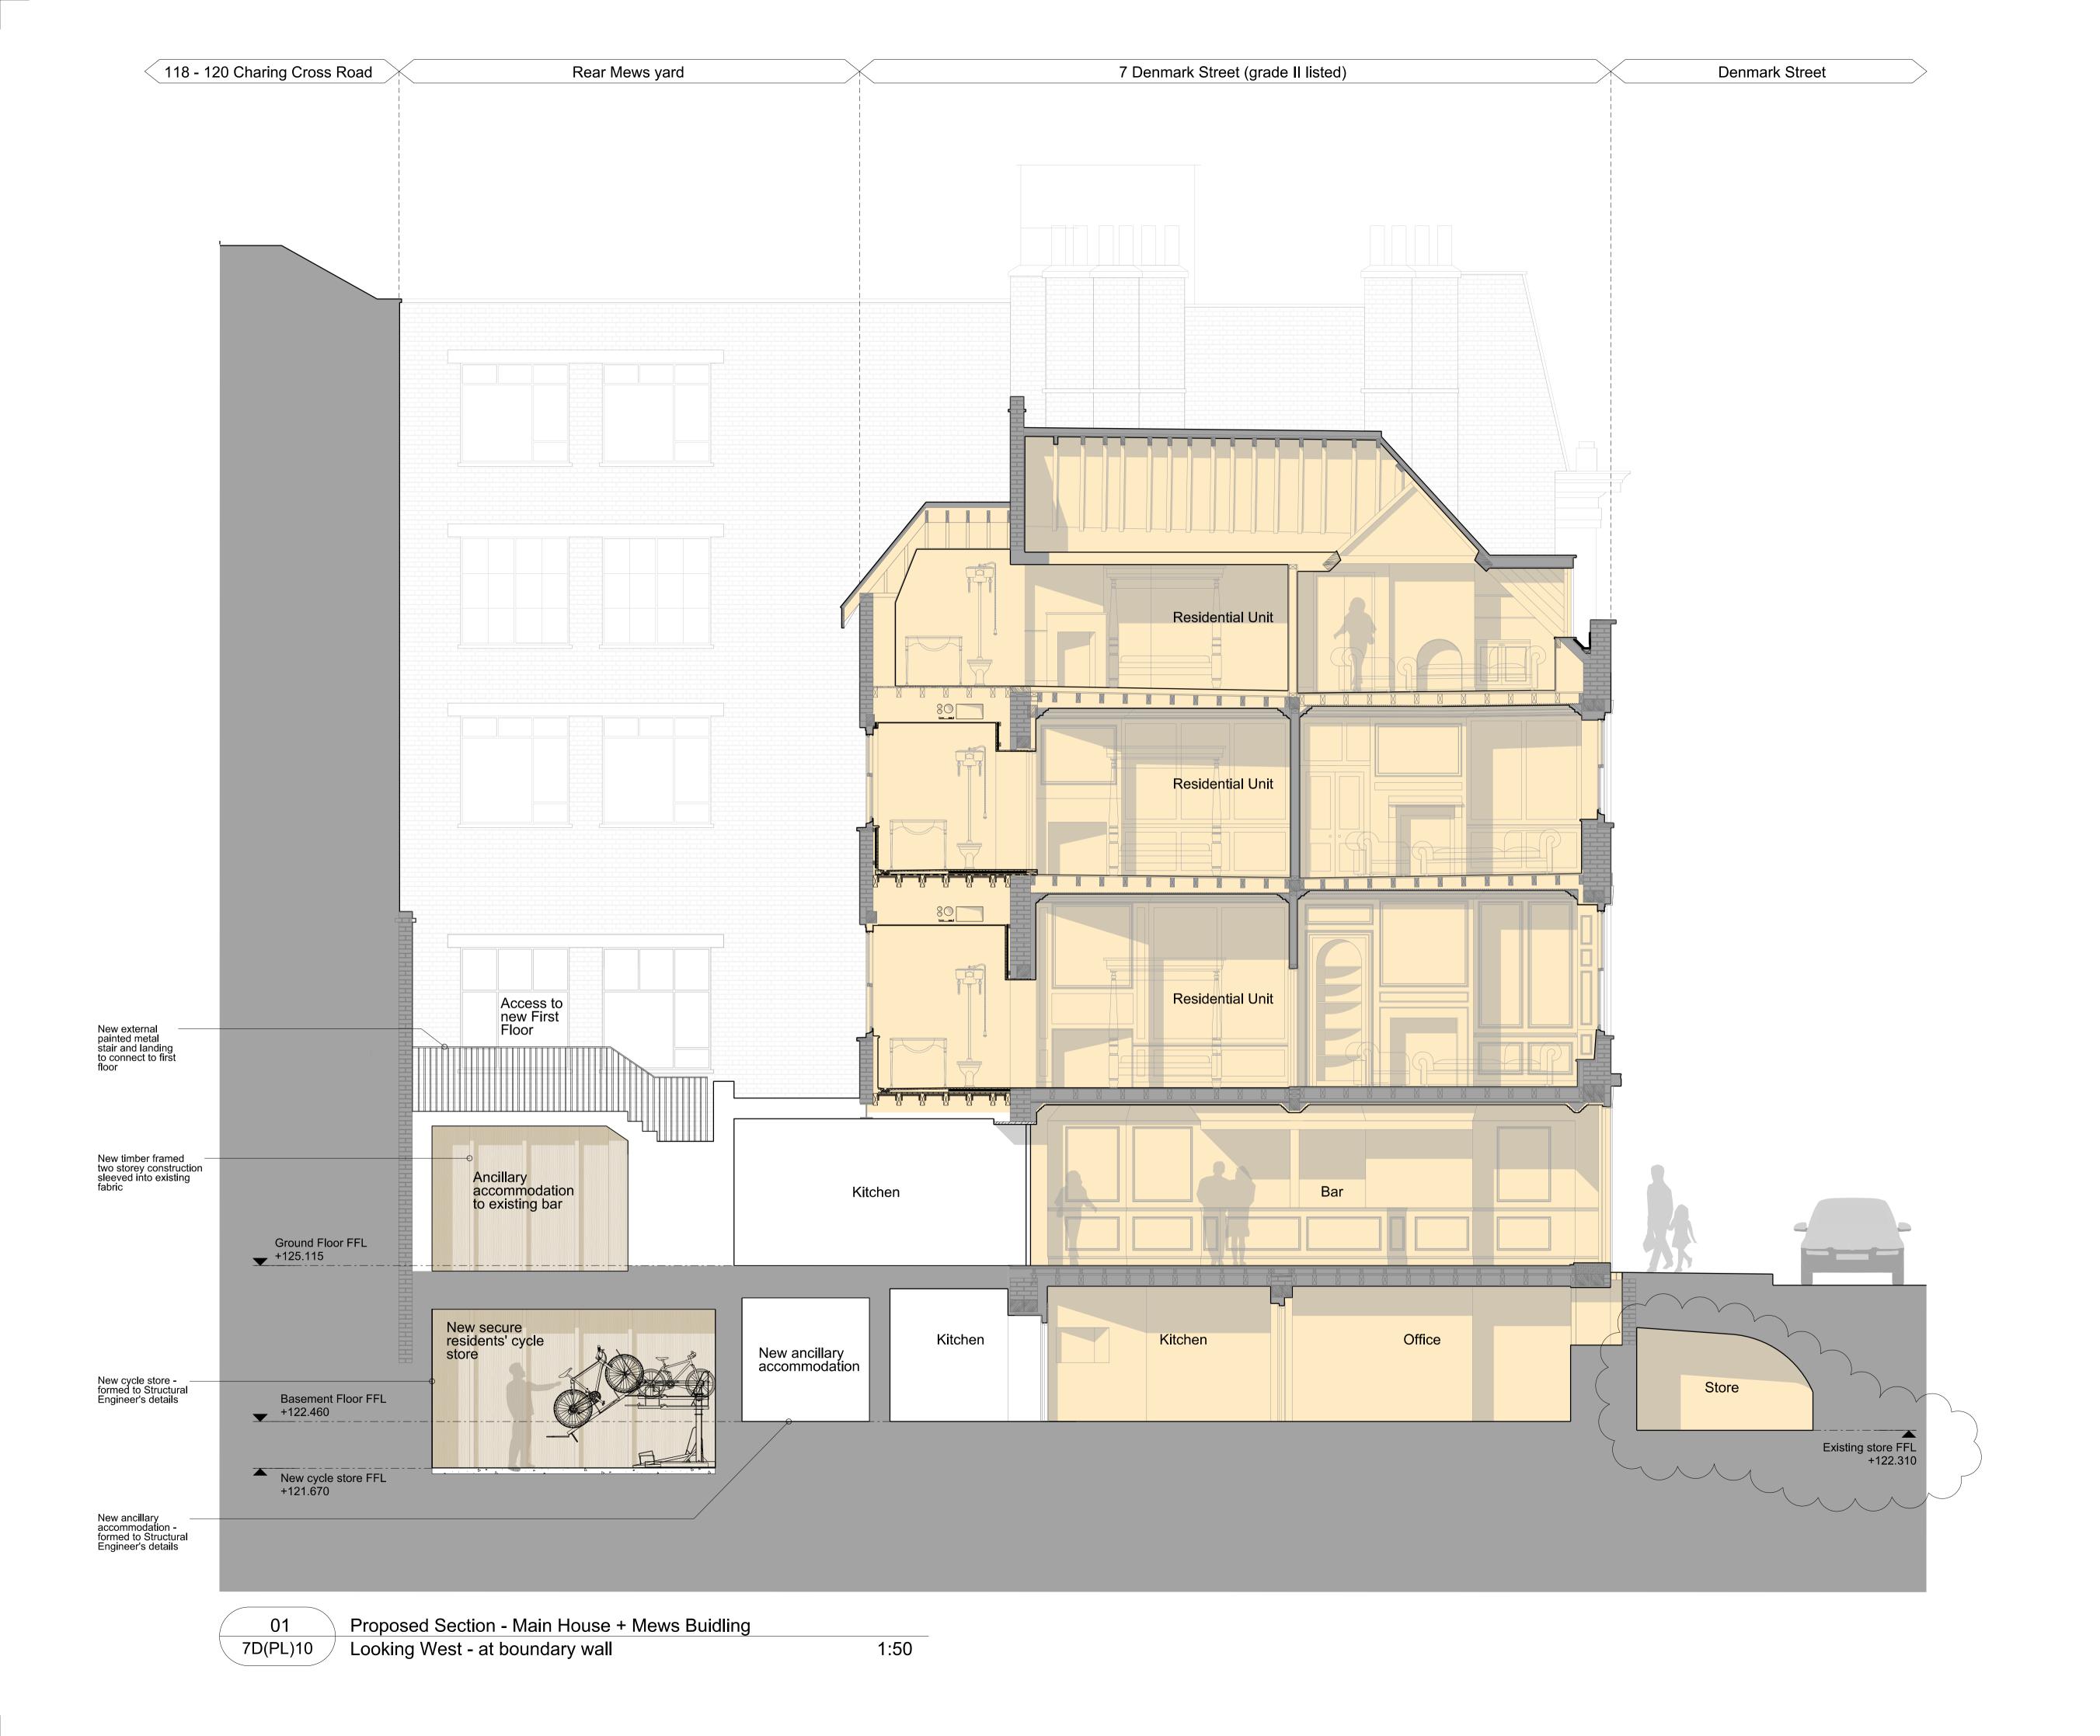

Applicant ownership

Application area

Layouts presented for reference only, refer to Consented Application 2012/6865/L for details

External works. General notes:

All external facades to be restored and cleaned generally
Unsympathetic modern materials and security measures to be removed

 All exterior brickwork to be carefully cleaned, repaired and repointed where necessary in matching materials

| Scale 1:50                                                                                                                                                                                                                                                                                                                  |                                                                                                            |                                                                                                   |
|-----------------------------------------------------------------------------------------------------------------------------------------------------------------------------------------------------------------------------------------------------------------------------------------------------------------------------|------------------------------------------------------------------------------------------------------------|---------------------------------------------------------------------------------------------------|
|                                                                                                                                                                                                                                                                                                                             |                                                                                                            |                                                                                                   |
| 0 1 2                                                                                                                                                                                                                                                                                                                       |                                                                                                            |                                                                                                   |
| Revisions                                                                                                                                                                                                                                                                                                                   |                                                                                                            |                                                                                                   |
|                                                                                                                                                                                                                                                                                                                             |                                                                                                            |                                                                                                   |
|                                                                                                                                                                                                                                                                                                                             |                                                                                                            |                                                                                                   |
|                                                                                                                                                                                                                                                                                                                             |                                                                                                            |                                                                                                   |
|                                                                                                                                                                                                                                                                                                                             |                                                                                                            |                                                                                                   |
| 03 Updated omitting works to coal store<br>02 Updated following Camden's comments<br>01 Issued for Listed Building Consent                                                                                                                                                                                                  | 19/02/15<br>04/02/15<br>20/12/15                                                                           |                                                                                                   |
| Oliont                                                                                                                                                                                                                                                                                                                      |                                                                                                            |                                                                                                   |
| Client<br>Consolidated Ltd.                                                                                                                                                                                                                                                                                                 |                                                                                                            |                                                                                                   |
|                                                                                                                                                                                                                                                                                                                             |                                                                                                            |                                                                                                   |
| Project                                                                                                                                                                                                                                                                                                                     |                                                                                                            |                                                                                                   |
| St. Giles Circus - Zone 3                                                                                                                                                                                                                                                                                                   |                                                                                                            |                                                                                                   |
| Drawing Title                                                                                                                                                                                                                                                                                                               |                                                                                                            |                                                                                                   |
| 7 Denmark Street                                                                                                                                                                                                                                                                                                            |                                                                                                            |                                                                                                   |
| 7 Denmark Street                                                                                                                                                                                                                                                                                                            |                                                                                                            |                                                                                                   |
| Existing Section - Main F                                                                                                                                                                                                                                                                                                   | louse ·                                                                                                    | + Mews                                                                                            |
| _                                                                                                                                                                                                                                                                                                                           |                                                                                                            |                                                                                                   |
| Existing Section - Main H                                                                                                                                                                                                                                                                                                   |                                                                                                            |                                                                                                   |
| Existing Section - Main H<br>Looking West - at bound                                                                                                                                                                                                                                                                        |                                                                                                            |                                                                                                   |
| Existing Section - Main H<br>Looking West - at bound                                                                                                                                                                                                                                                                        |                                                                                                            |                                                                                                   |
| Existing Section - Main H<br>Looking West - at bounds<br>Drawing Number<br>1401_7D(PL)10                                                                                                                                                                                                                                    | ary wa                                                                                                     | II                                                                                                |
| Existing Section - Main H<br>Looking West - at bounds<br>Drawing Number<br>1401_7D(PL)10<br>Scale 1:50@A1                                                                                                                                                                                                                   | Ary wa<br>Status<br>Date                                                                                   | For Information<br>13/07/15                                                                       |
| Existing Section - Main H<br>Looking West - at bounds<br>Drawing Number<br>1401_7D(PL)10<br>Scale 1:50@A1<br>Drawn by EW<br>Do not scale. All dimensions to be confirmed on<br>in this drawing is the sole copyright of lan Chalk                                                                                           | Status<br>Date<br>site. Informa<br>Architects an                                                           | For Information<br>13/07/15                                                                       |
| Existing Section - Main H<br>Looking West - at bounds<br>Drawing Number<br>1401_7D(PL)10<br>Scale 1:50@A1<br>Drawn by EW<br>Do not scale. All dimensions to be confirmed on<br>in this drawing is the sole copyright of Ian Chalk<br>reproduced without permission.                                                         | Status<br>Date<br>site. Informa<br>Architects an                                                           | For Information<br>13/07/15                                                                       |
| Existing Section - Main H<br>Looking West - at bounds<br>Drawing Number<br>1401_7D(PL)10<br>Scale 1:50@A1<br>Drawn by EW<br>Do not scale. All dimensions to be confirmed on<br>in this drawing is the sole copyright of Ian Chalk<br>reproduced without permission.<br>All internal layouts are for illustrative purposes o | Status<br>Date<br>site. Informa<br>Architects an                                                           | For Information 13/07/15 tion contained nd is not to be ccross Street                             |
| Existing Section - Main H<br>Looking West - at bounds<br>Drawing Number<br>1401_7D(PL)10<br>Scale 1:50@A1<br>Drawn by EW<br>Do not scale. All dimensions to be confirmed on<br>in this drawing is the sole copyright of Ian Chalk<br>reproduced without permission.<br>All internal layouts are for illustrative purposes o | Status<br>Date<br>site. Informa<br>Architects an<br>nly<br>70 Cow<br>London                                | For Information<br>13/07/15<br>tion contained<br>nd is not to be<br>vcross Street<br>5EJ<br>07355 |
| Existing Section - Main H<br>Looking West - at bounds<br>Drawing Number<br>1401_7D(PL)10<br>Scale 1:50@A1<br>Drawn by EW<br>Do not scale. All dimensions to be confirmed on<br>in this drawing is the sole copyright of Ian Chalk<br>reproduced without permission.                                                         | Status<br>Date<br>site. Informa<br>Architects an<br>nly<br>70 Cow<br>London<br>EC1M (<br>020378<br>07785 § | For Information<br>13/07/15<br>tion contained<br>nd is not to be<br>vcross Street<br>5EJ<br>07355 |