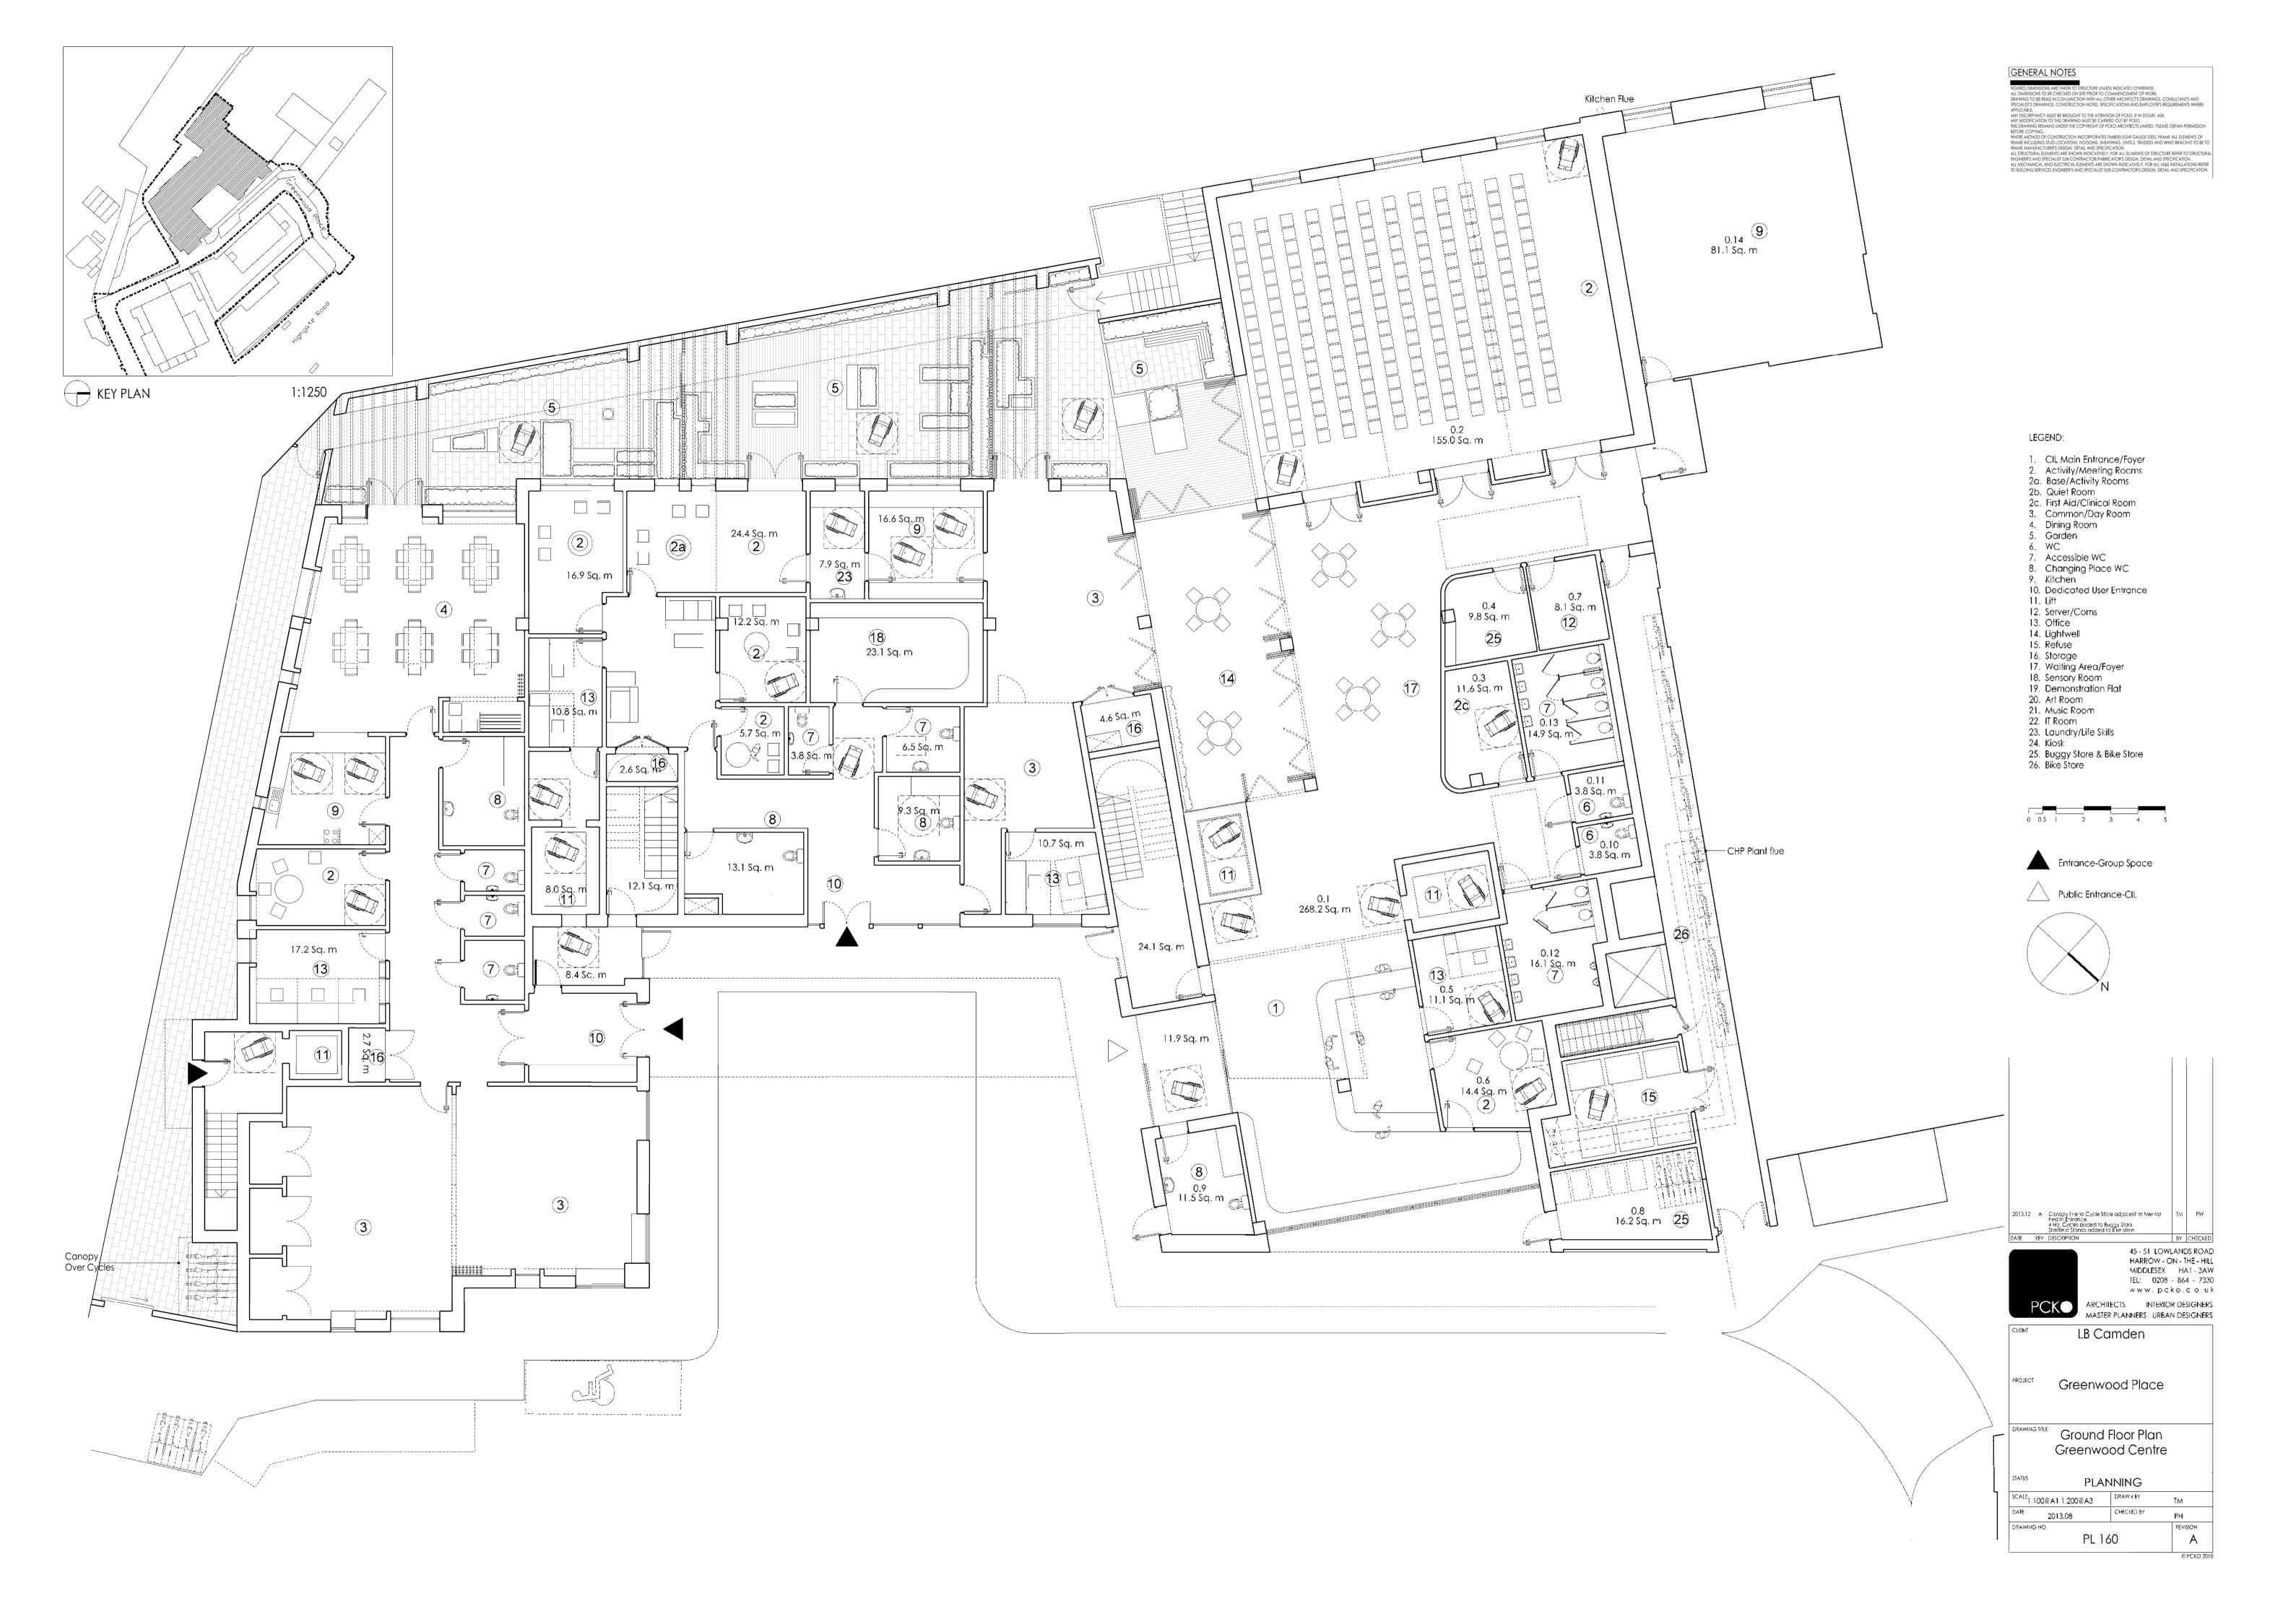

GENERAL NOTES

FIGURED DIMENSIONS ARE TAKEN TO STRUCTURE UNLESS INDICATED OTHERWISE.
ALL DIMENSIONS TO BE CHECKED ON SITE PRIOR TO COMMENCEMENT OF WORK.
DRAWING TO BE READ IN CONJUNCTION WITH ALL OTHER ARCHITECTS DRAWINGS, CONSULTANTS AND
SPECIALISTS DRAWINGS, CONSTRUCTION NOTES, SPECIFICATIONS AND EMPLOYERS REQUIREMENTS WHERE
APPLICABLE.
ANY DISCREPANCY MUST BE BROUGHT TO THE ATTENTION OF PCKO. IF IN DOUBT, ASK.
ANY MODIFICATION TO THIS DRAWING MUST BE CARRIED OUT BY PCKO.
THIS DRAWING REMAINS UNDER THE COPPINGT OF PCKO ARCHITECTS LIMITED. PLEASE OBTAIN PERMISSION
BEFORE COPPING.
WHERE METHOD OF CONSTRUCTION INCORPORATES TIMBER/LIGHT GAUGE STEEL FRAME ALL ELEMENTS OF
FRAME INCLUDING STUD LOCATIONS, NOGGINS, SHEATHING, LINTELS, TRUSSESS AND WIND BRACING TO BE TO
FRAME MANUFACTURERS DESIGN, DETAIL AND SPECIFICATION.
ALL STRUCTURAL ELEMENTS ARE SHOWN INDICATIVELY. FOR ALL LEEMENTS OF STRUCTURE REFER TO STRUCTURAL
ELIGINEER'S AND SPECIALIST SUB-CONTRACTORY FABRICATIONS, DETAIL AND SPECIFICATION.
ALL MECHANICAL AND ELECTRICAL ELEMENTS ARE SHOWN INDICATIVELY. FOR ALL LEARLY FOR ALL MAE INSTALLATIONS REFER
TO BUILDING SERVICES ENGINEERS AND SPECIALIST SUB-CONTRACTIONS DESIGN, DETAIL AND SPECIFICATION.