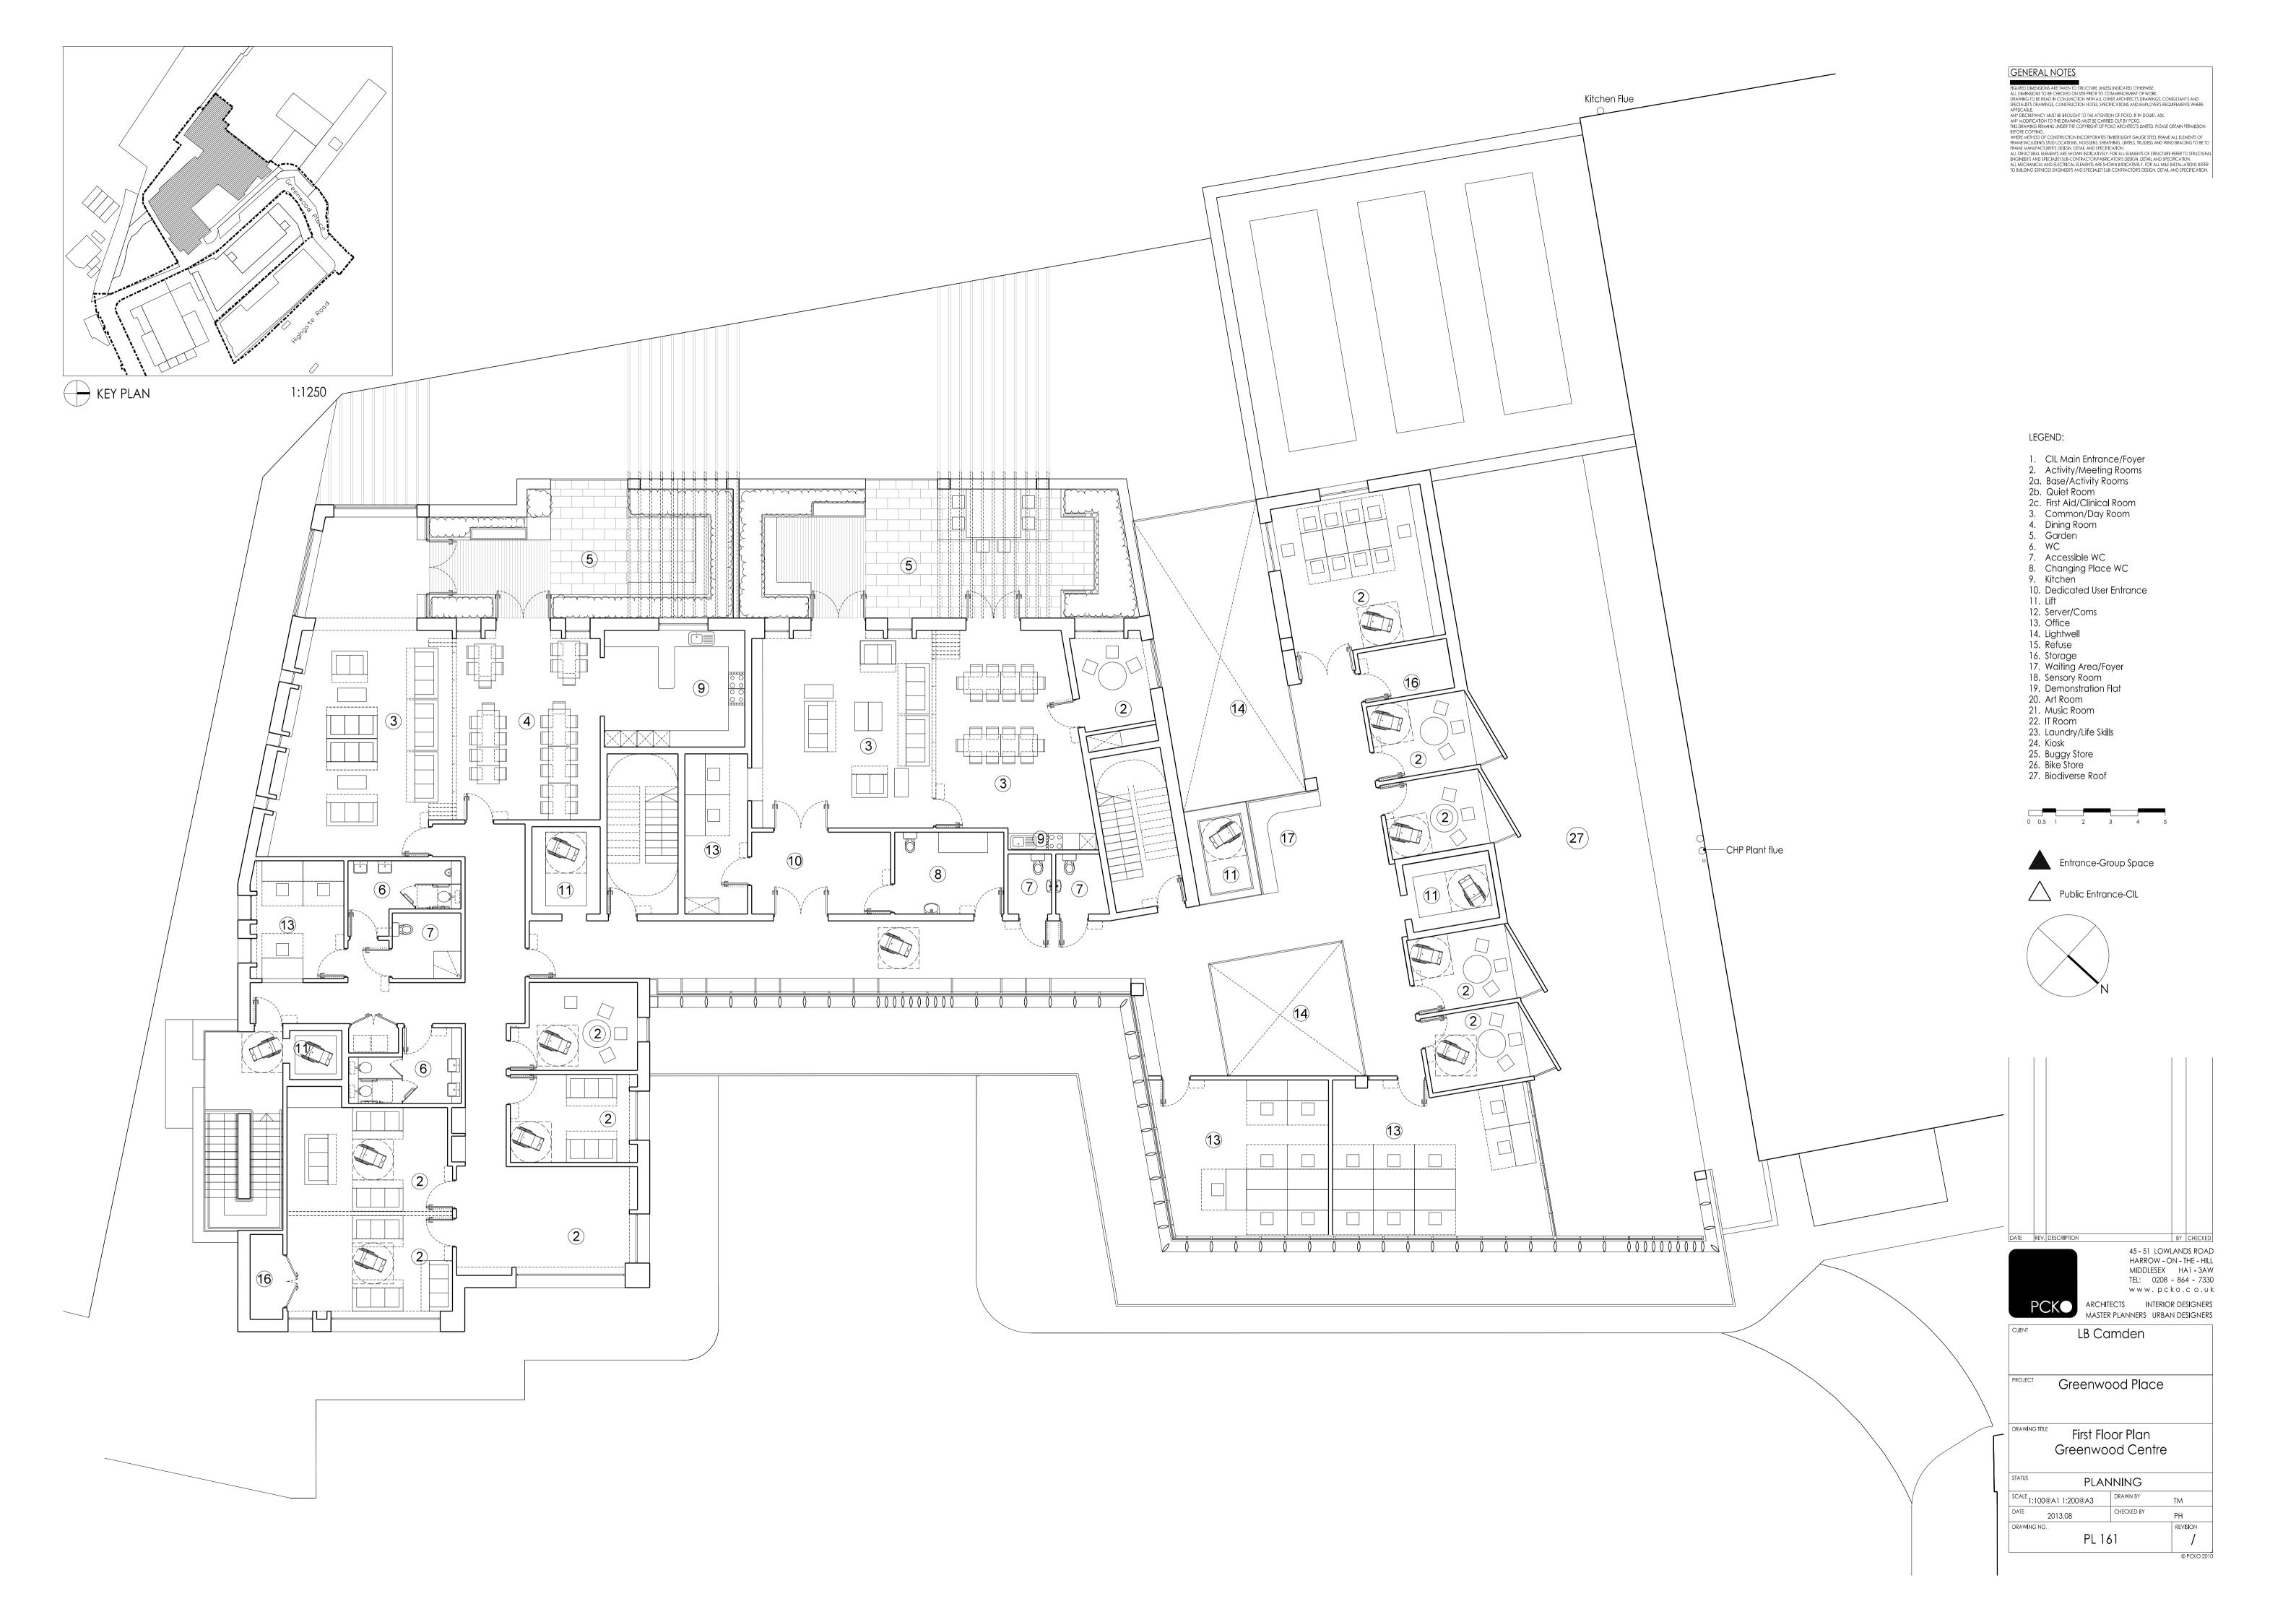

GENERAL NOTES

FIGURED DIMENSIONS ARE TAKEN TO STRUCTURE UNLESS INDICATED OTHERWISE.
ALL DIMENSIONS TO BE CHECKED ON SITE PRIOR TO COMMENCEMENT OF WORK.
DRAWING TO BE READ IN CONJUNCTION WITH ALL OTHER ARCHITECTS DRAWINGS, CONSULTANTS AND
SPECIALISTS DRAWINGS, CONSTRUCTION NOTES, SPECIFICATIONS AND EMPLOYERS REQUIREMENTS WHERE
APPLICABLE.
ANY DISCREPANCY MUST BE BROUGHT TO THE ATTENTION OF PCKO. IF IN DOUBT, ASK.
ANY MODIFICATION TO THIS DRAWING MUST BE CARRIED OUT BY PCKO.
THIS DRAWING REMAINS UNDER THE COPPINGT OF PCKO ARCHITECTS LIMITED. PLEASE OBTAIN PERMISSION
BEFORE COPPING.
WHERE METHOD OF CONSTRUCTION INCORPORATES TIMBER/LIGHT GAUGE STEEL FRAME ALL ELEMENTS OF
FRAME INCLUDING STUD LOCATIONS, NOGGINS, SHEATHING, LINTELS, TRUSSESS AND WIND BRACING TO BE TO
FRAME MANUFACTURERS DESIGN, DETAIL AND SPECIFICATION.
ALL STRUCTURAL ELEMENTS ARE SHOWN INDICATIVELY. FOR ALL LEEMENTS OF STRUCTURE REFER TO STRUCTURAL
ELIGINEER'S AND SPECIALIST SUB-CONTRACTORY FABRICATIONS, DETAIL AND SPECIFICATION.
ALL MECHANICAL AND ELECTRICAL ELEMENTS ARE SHOWN INDICATIVELY. FOR ALL LEARLY FOR ALL MAE INSTALLATIONS REFER
TO BUILDING SERVICES ENGINEERS AND SPECIALIST SUB-CONTRACTIONS DESIGN, DETAIL AND SPECIFICATION.