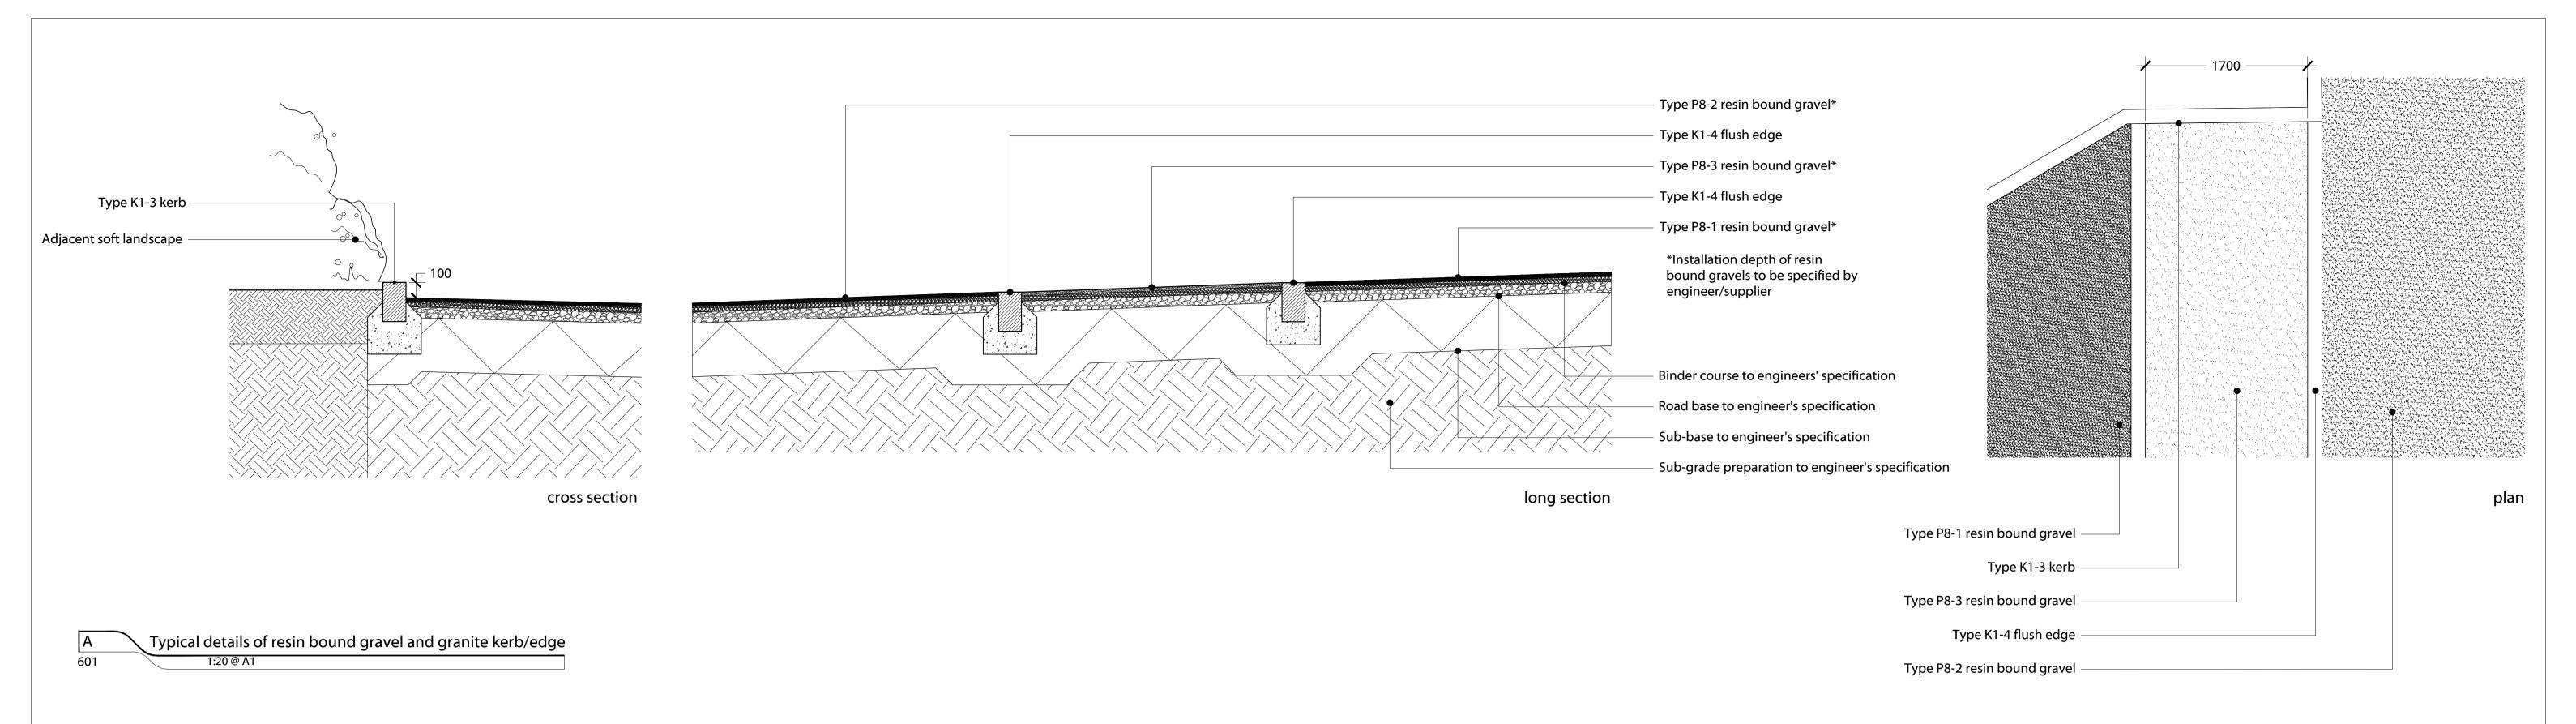

## B Typical details of West End Lane paving 601 SECTION 1:20 @ A1

section

## NOTES:

- All structure and dimensions are indicative and shown for illustrative purposesative only. All structural design is to Structural and Civil Engineer's design details + specification.
- All construction details to Engineer's drawings and specification
- Construction levels to Engineer's drawings and specification
- Drainage to Engineer's drawings and specification
- Waterproofing + insulation to Engineer's and or
- Architect's drawings and specification.
- Public highway works to Highway Engineer's drawings and specification.
- Refer to Hard Landscape Materials Schedule for paving material unit dimensions, finishes
- Refer to Hard Landscape Materials Schedule for specification of site furniture and other hard landscape elements
- Do not scale off drawings