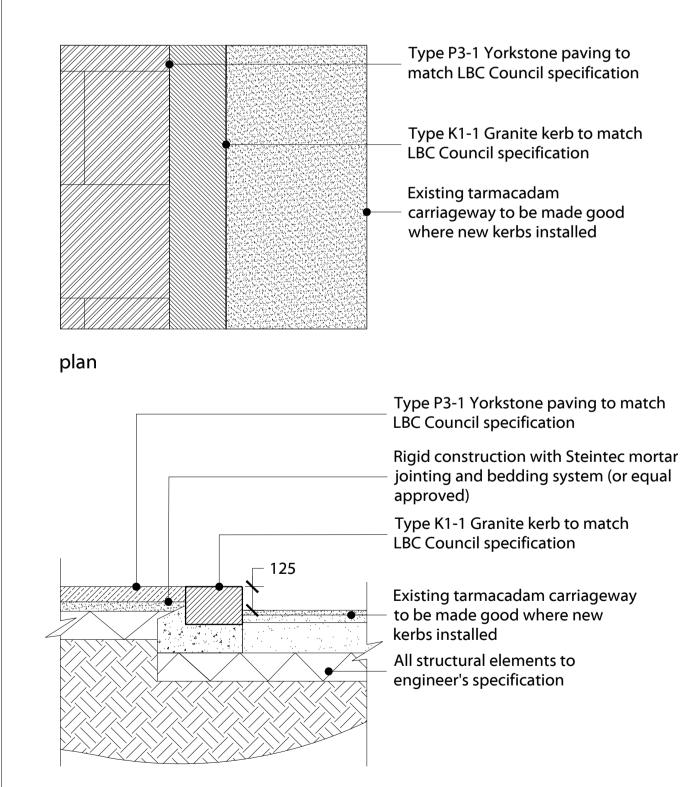

## B Typical details of West End Lane paving 601 SECTION 1:20 @ A1

section

## NOTES:

- All structure and dimensions are indicative and shown for illustrative purposesative only. All structural design is to Structural and Civil Engineer's design details + specification.
- All construction details to Engineer's drawings and specification
- Construction levels to Engineer's drawings and specification
- Drainage to Engineer's drawings and specification
- Waterproofing + insulation to Engineer's and or
- Architect's drawings and specification.
- Public highway works to Highway Engineer's drawings and specification.
- Refer to Hard Landscape Materials Schedule for paving material unit dimensions, finishes
- Refer to Hard Landscape Materials Schedule for specification of site furniture and other hard landscape elements
- Do not scale off drawings